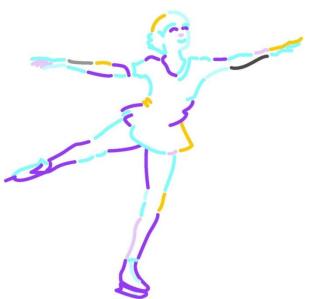

|                           |   |     | BASIC STAR EVALUATION  Competition and category: |            |                 |                   |  |
|---------------------------|---|-----|--------------------------------------------------|------------|-----------------|-------------------|--|
|                           |   |     | Time and                                         | d place:   |                 |                   |  |
|                           |   |     | Name:                                            |            |                 |                   |  |
|                           |   |     | Club:                                            |            |                 |                   |  |
| Skating skills and steps: | * | * * | **