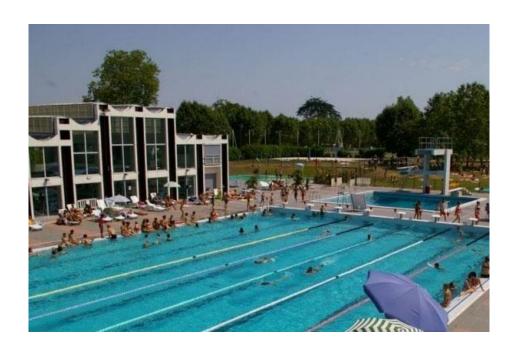

# **Stade Nautique Henri Deschamps**

Avenue de Thouars 33400 Talence

Our tournament will be divided in two parts:

A mixed Tournament (AM) and an International Tournament (PM).

During the mixed tournament, each team is a mixed of 12 players, made up of 2 players from each nation)

# 4. SWIMMING POOL

The "Stade nautique Henri Deschamps de Talence" is 12,50m wide, 12,50m long and 3,40m deep.

It is located 20 min from the city centre of Bordeaux.