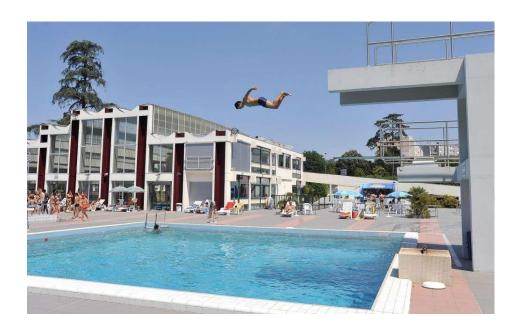

# **Stade Nautique Henri Deschamps**

Avenue de Thouars 33400 Talence

Our tournament will be divided in two parts:

A mixed Tournament (AM) and an International Tournament (PM).

During the mixed tournament, each team is a mixed of 12 players, made up of 2 players from each nation)

# 4. SWIMMING POOL

The "Stade nautique Henri Deschamps de Talence" is 12,50m wide, 12,50m long and 3,40m deep.

It is located 20 min from the city centre of Bordeaux.