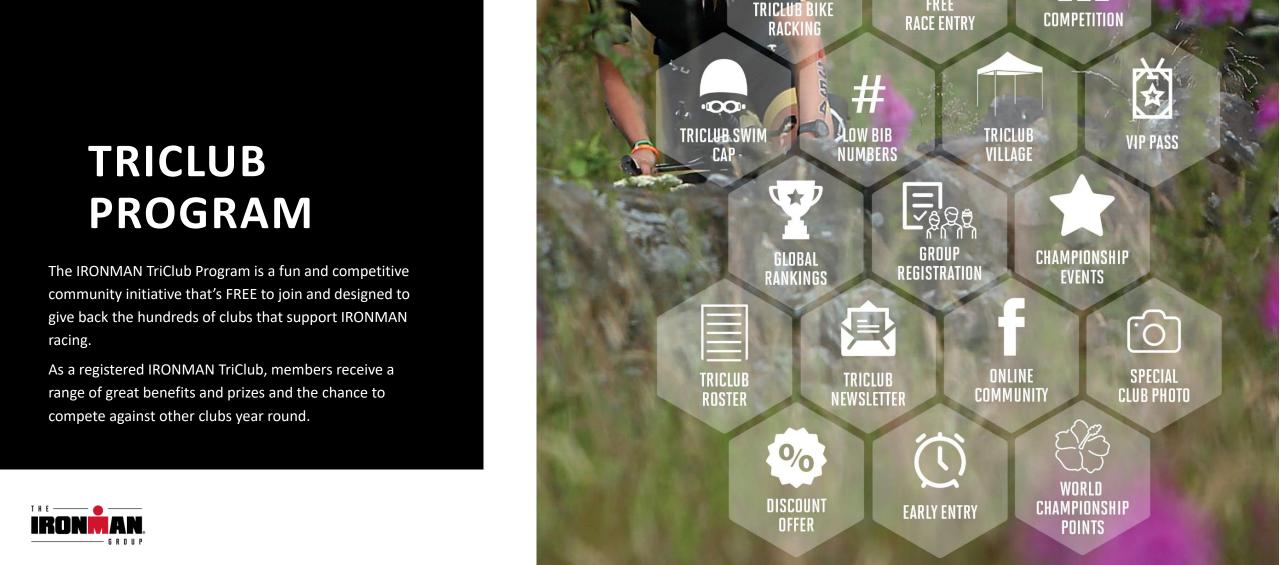

# DATA DIVE

The IRONMAN TriClub program was launched in EMEA in 2015. Since that time the program has grown in EMEA to over 4700 clubs representing 50.000 athletes. Globally, over 9000 clubs are currently enrolled in the program.