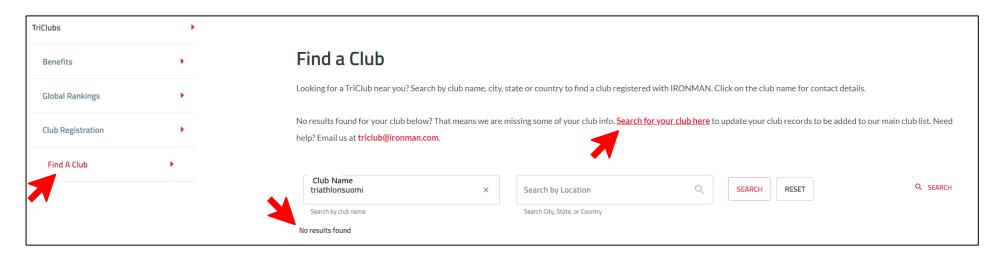

# **HOW TO MANAGE CLUB INFO**

| •        |                                                                                                                                                            |                                                                                                                                                                                                                                               |                                                                                                                                                                                                                                                                                                |                                                                                                                                                                                                                                                                                                                                                                                   |                                                                                                                                                                                                                                                                                                                                                                                                                                                                                                                          |                                                                                                                                                                                                                                                                                                                                                                                                                                                                                                                                                                                              |  |
|----------|------------------------------------------------------------------------------------------------------------------------------------------------------------|-----------------------------------------------------------------------------------------------------------------------------------------------------------------------------------------------------------------------------------------------|------------------------------------------------------------------------------------------------------------------------------------------------------------------------------------------------------------------------------------------------------------------------------------------------|-----------------------------------------------------------------------------------------------------------------------------------------------------------------------------------------------------------------------------------------------------------------------------------------------------------------------------------------------------------------------------------|--------------------------------------------------------------------------------------------------------------------------------------------------------------------------------------------------------------------------------------------------------------------------------------------------------------------------------------------------------------------------------------------------------------------------------------------------------------------------------------------------------------------------|----------------------------------------------------------------------------------------------------------------------------------------------------------------------------------------------------------------------------------------------------------------------------------------------------------------------------------------------------------------------------------------------------------------------------------------------------------------------------------------------------------------------------------------------------------------------------------------------|--|
| •        | Clubs with Missing                                                                                                                                         | Informa                                                                                                                                                                                                                                       | ation                                                                                                                                                                                                                                                                                          |                                                                                                                                                                                                                                                                                                                                                                                   |                                                                                                                                                                                                                                                                                                                                                                                                                                                                                                                          |                                                                                                                                                                                                                                                                                                                                                                                                                                                                                                                                                                                              |  |
| •        |                                                                                                                                                            | TriClub is listed here, click on it from the main list view to see your page. Then select, "Manage my club". To show on the main list, update your address, country and website.                                                              |                                                                                                                                                                                                                                                                                                |                                                                                                                                                                                                                                                                                                                                                                                   |                                                                                                                                                                                                                                                                                                                                                                                                                                                                                                                          |                                                                                                                                                                                                                                                                                                                                                                                                                                                                                                                                                                                              |  |
| •        | be contacted to verify any edits submitted. Changes submitted can take up to 24 hours to reflect on the website.  Need help? Email us: triclub@ironman.com |                                                                                                                                                                                                                                               |                                                                                                                                                                                                                                                                                                |                                                                                                                                                                                                                                                                                                                                                                                   |                                                                                                                                                                                                                                                                                                                                                                                                                                                                                                                          |                                                                                                                                                                                                                                                                                                                                                                                                                                                                                                                                                                                              |  |
| <b>+</b> |                                                                                                                                                            |                                                                                                                                                                                                                                               |                                                                                                                                                                                                                                                                                                |                                                                                                                                                                                                                                                                                                                                                                                   |                                                                                                                                                                                                                                                                                                                                                                                                                                                                                                                          |                                                                                                                                                                                                                                                                                                                                                                                                                                                                                                                                                                                              |  |
| •        | Club Name<br>triathlonsuomi                                                                                                                                | ×                                                                                                                                                                                                                                             | Search by Location                                                                                                                                                                                                                                                                             | Q                                                                                                                                                                                                                                                                                                                                                                                 | SEARCH RESET                                                                                                                                                                                                                                                                                                                                                                                                                                                                                                             | Q SEARCH                                                                                                                                                                                                                                                                                                                                                                                                                                                                                                                                                                                     |  |
|          | Search by club name                                                                                                                                        | Club Name                                                                                                                                                                                                                                     |                                                                                                                                                                                                                                                                                                | Search City, State, or Country                                                                                                                                                                                                                                                                                                                                                    |                                                                                                                                                                                                                                                                                                                                                                                                                                                                                                                          |                                                                                                                                                                                                                                                                                                                                                                                                                                                                                                                                                                                              |  |
|          | Club Name                                                                                                                                                  |                                                                                                                                                                                                                                               |                                                                                                                                                                                                                                                                                                |                                                                                                                                                                                                                                                                                                                                                                                   | Country                                                                                                                                                                                                                                                                                                                                                                                                                                                                                                                  |                                                                                                                                                                                                                                                                                                                                                                                                                                                                                                                                                                                              |  |
|          | TriathlanCuami                                                                                                                                             |                                                                                                                                                                                                                                               |                                                                                                                                                                                                                                                                                                |                                                                                                                                                                                                                                                                                                                                                                                   |                                                                                                                                                                                                                                                                                                                                                                                                                                                                                                                          |                                                                                                                                                                                                                                                                                                                                                                                                                                                                                                                                                                                              |  |
|          | · · · · · · · · · · · · · · · · · · ·                                                                                                                      | If your TriClub is listed here, click on it from Your website can be a link to your social me be contacted to verify any edits submitted.  Need help? Email us: triclub@ironman.com  Club Name triathlonsuomi  Search by club name  Club Name | If your TriClub is listed here, click on it from the main list vie Your website can be a link to your social media account. Pro be contacted to verify any edits submitted. Changes submit  Need help? Email us: triclub@ironman.com  Club Name triathlonsuomi  Search by club name  Club Name | Your website can be a link to your social media account. Providing this will allow for interested athlete be contacted to verify any edits submitted. Changes submitted can take up to 24 hours to reflect on the Need help? Email us: triclub@ironman.com  Club Name triathlonsuomi × Search by Location  Search by club name Search City, State, or Country  Club Name Location | If your TriClub is listed here, click on it from the main list view to see your page. Then select, "Manage my club". To show Your website can be a link to your social media account. Providing this will allow for interested athletes to easily find your be contacted to verify any edits submitted. Changes submitted can take up to 24 hours to reflect on the website.  Need help? Email us: triclub@ironman.com  Club Name triathlonsuomi  Search by Location  Search City, State, or Country  Club Name Location | If your TriClub is listed here, click on it from the main list view to see your page. Then select, "Manage my club". To show on the main list, update your address. Your website can be a link to your social media account. Providing this will allow for interested athletes to easily find you and contact your club for details. No be contacted to verify any edits submitted. Changes submitted can take up to 24 hours to reflect on the website.  Need help? Email us: triclub@ironman.com  Club Name triathlonsuomi x Search by Location Q SEARCH RESET  Club Name Location Country |  |

## **HOW TO MANAGE CLUB INFO**

Edits will be sent to the TriClub manger for approval. Once confirmed they will be uploaded on the website and your club will be moved to the CLUB FINDER