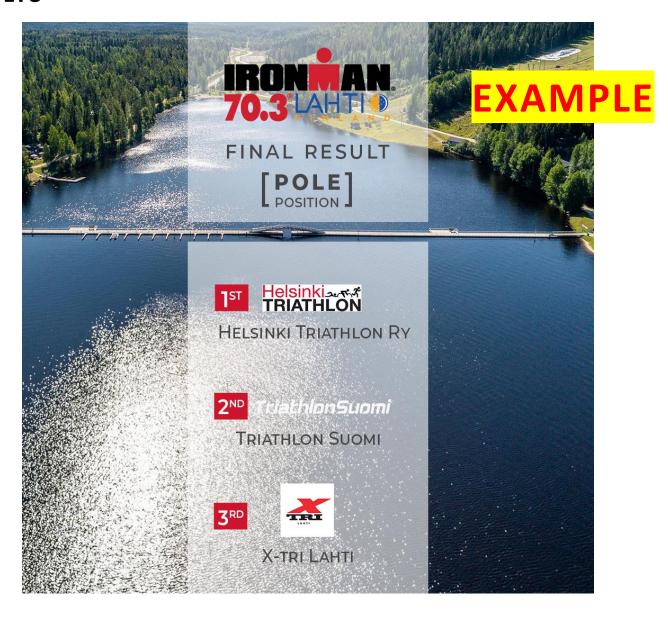

ja kaikille jäsenille, jotka ovat mukana kilpailussa Erityinen hopeinen uimalakki Vierekkäiset Matalammat paikat lähtönumerot pyörille







| 2000                  | IRONMAN.                   |
|-----------------------|----------------------------|
| Gerhard Miklautz      | Vichy M France             |
| Date of Birth:        |                            |
| Age Group:            |                            |
| Representing Country: | BROWNIN ALL WORLD STILLITE |
| TriClub:              |                            |
| AWA Status:           | TRICLUB POLE POSITION      |
| Awards Party:         | COME                       |
| Pasta Party:          |                            |
| Medal Engraving:      |                            |

















## LEADERBOARD AND FINAL RESULTS









### TRICLUB PALKINNOT

Ansaitkaa 1 ilmainen osallistuminen jokaista 10 uutta jäsentä kohti\*\* (5 osallistumista on maksimi)







Ilmainen osallistuminen



Säästäkää ilmoittautumalla kaikki yhdessä



\*\*TriClub Palkinnot - Uusien jäsenien tulee olla sellaisia, jotka kilpailevat ensimmäistä kertaa vuonna 2021 IRONMAN -tapahtumassa (joko IRONMAN tai IRONMAN 70.3)





# CHECK YOUR CLUB ROSTER





|                                 |                | 1911             |
|---------------------------------|----------------|------------------|
| Club Name                       | Club Country   |                  |
| NAEVUS 2000                     | France         | 22017            |
| I Love Supersport               | Russia         |                  |
| B-together