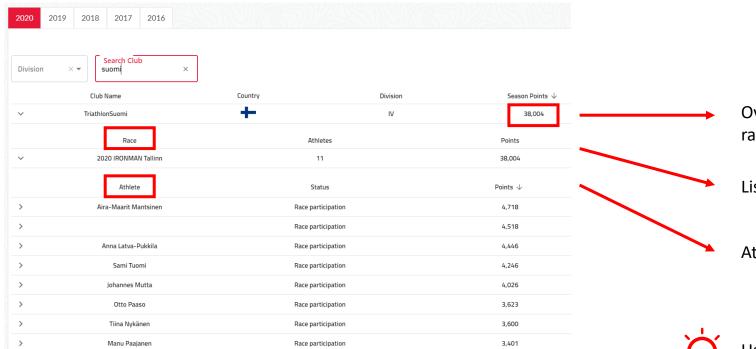

## TRICLUB MAAILMAN RANKING

Mitä enemmän kilpailette, sitä enemmän ansaitsette pisteitä

Olkaa ylpeitä oman seuranne saavutuksista ja kertokaa siitä.

List of Races

Athletes results

Use this as your club leader board to check a member ranking in the club for:

- Your own club race
- Club competitions
- Check for missing athletes

# **HOW TO FIND RESULTS**

Use this general rankings to award the best athletes of the year