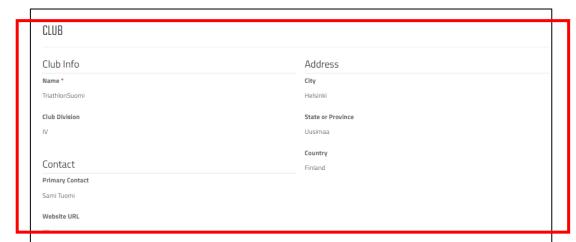

## TRICLUB MAAILMAN RANKING

Mitä enemmän kilpailette, sitä enemmän ansaitsette pisteitä

Olkaa ylpeitä oman seuranne saavutuksista ja kertokaa siitä.

List of Races

Athletes results

Use this as your club leader board to check a member ranking in the club for:

- Your own club race
- Club competitions
- Check for missing athletes