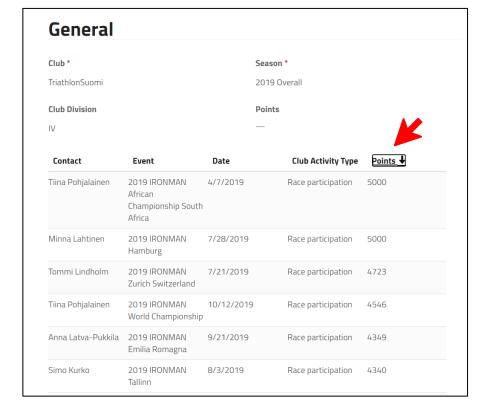

#### MANAGE THE CLUB INFO

WHERE TO SEARCH FOR THE CLUB INFO AND HOW TO MODIFY OR UPDATE THE DETAILS

# **HOW TO MANAGE CLUB INFO**

| •        |                                                                                                                                                            |                                                                                                                                                                                                                                               |                                                                                                                                                                                                                                                                                                |                                                                                                                                                                                                                                                                                                                                                                                   |                                                                                                                                                                                                                                                                                                                                                                                                                                                                                                                          |                                                                                                                                                                                                                                                                                                                                                                                                                                                                                                                                                                                              |  |
|----------|------------------------------------------------------------------------------------------------------------------------------------------------------------|-----------------------------------------------------------------------------------------------------------------------------------------------------------------------------------------------------------------------------------------------|------------------------------------------------------------------------------------------------------------------------------------------------------------------------------------------------------------------------------------------------------------------------------------------------|-----------------------------------------------------------------------------------------------------------------------------------------------------------------------------------------------------------------------------------------------------------------------------------------------------------------------------------------------------------------------------------|--------------------------------------------------------------------------------------------------------------------------------------------------------------------------------------------------------------------------------------------------------------------------------------------------------------------------------------------------------------------------------------------------------------------------------------------------------------------------------------------------------------------------|----------------------------------------------------------------------------------------------------------------------------------------------------------------------------------------------------------------------------------------------------------------------------------------------------------------------------------------------------------------------------------------------------------------------------------------------------------------------------------------------------------------------------------------------------------------------------------------------|--|
| •        | Clubs with Missing                                                                                                                                         | Informa                                                                                                                                                                                                                                       | ation                                                                                                                                                                                                                                                                                          |                                                                                                                                                                                                                                                                                                                                                                                   |                                                                                                                                                                                                                                                                                                                                                                                                                                                                                                                          |                                                                                                                                                                                                                                                                                                                                                                                                                                                                                                                                                                                              |  |
| •        |                                                                                                                                                            | TriClub is listed here, click on it from the main list view to see your page. Then select, "Manage my club". To show on the main list, update your address, country and website.                                                              |                                                                                                                                                                                                                                                                                                |                                                                                                                                                                                                                                                                                                                                                                                   |                                                                                                                                                                                                                                                                                                                                                                                                                                                                                                                          |                                                                                                                                                                                                                                                                                                                                                                                                                                                                                                                                                                                              |  |
| •        | be contacted to verify any edits submitted. Changes submitted can take up to 24 hours to reflect on the website.  Need help? Email us: triclub@ironman.com |                                                                                                                                                                                                                                               |                                                                                                                                                                                                                                                                                                |                                                                                                                                                                                                                                                                                                                                                                                   |                                                                                                                                                                                                                                                                                                                                                                                                                                                                                                                          |                                                                                                                                                                                                                                                                                                                                                                                                                                                                                                                                                                                              |  |
| <b>+</b> |                                                                                                                                                            |                                                                                                                                                                                                                                               |                                                                                                                                                                                                                                                                                                |                                                                                                                                                                                                                                                                                                                                                                                   |                                                                                                                                                                                                                                                                                                                                                                                                                                                                                                                          |                                                                                                                                                                                                                                                                                                                                                                                                                                                                                                                                                                                              |  |
| •        | Club Name<br>triathlonsuomi                                                                                                                                | ×                                                                                                                                                                                                                                             | Search by Location                                                                                                                                                                                                                                                                             | Q                                                                                                                                                                                                                                                                                                                                                                                 | SEARCH RESET                                                                                                                                                                                                                                                                                                                                                                                                                                                                                                             | Q SEARCH                                                                                                                                                                                                                                                                                                                                                                                                                                                                                                                                                                                     |  |
|          | Search by club name                                                                                                                                        | Club Name                                                                                                                                                                                                                                     |                                                                                                                                                                                                                                                                                                | Search City, State, or Country                                                                                                                                                                                                                                                                                                                                                    |                                                                                                                                                                                                                                                                                                                                                                                                                                                                                                                          |                                                                                                                                                                                                                                                                                                                                                                                                                                                                                                                                                                                              |  |
|          | Club Name                                                                                                                                                  |                                                                                                                                                                                                                                               |                                                                                                                                                                                                                                                                                                |                                                                                                                                                                                                                                                                                                                                                                                   | Country                                                                                                                                                                                                                                                                                                                                                                                                                                                                                                                  |                                                                                                                                                                                                                                                                                                                                                                                                                                                                                                                                                                                              |  |
|          | TriathlanCuami                                                                                                                                             |                                                                                                                                                                                                                                               |                                                                                                                                                                                                                                                                                                |                                                                                                                                                                                                                                                                                                                                                                                   |                                                                                                                                                                                                                                                                                                                                                                                                                                                                                                                          |                                                                                                                                                                                                                                                                                                                                                                                                                                                                                                                                                                                              |  |
|          | · · · · · · · · · · · · · · · · · · ·                                                                                                                      | If your TriClub is listed here, click on it from Your website can be a link to your social me be contacted to verify any edits submitted.  Need help? Email us: triclub@ironman.com  Club Name triathlonsuomi  Search by club name  Club Name | If your TriClub is listed here, click on it from the main list vie Your website can be a link to your social media account. Pro be contacted to verify any edits submitted. Changes submit  Need help? Email us: triclub@ironman.com  Club Name triathlonsuomi  Search by club name  Club Name | Your website can be a link to your social media account. Providing this will allow for interested athlete be contacted to verify any edits submitted. Changes submitted can take up to 24 hours to reflect on the Need help? Email us: triclub@ironman.com  Club Name triathlonsuomi × Search by Location  Search by club name Search City, State, or Country  Club Name Location | If your TriClub is listed here, click on it from the main list view to see your page. Then select, "Manage my club". To show Your website can be a link to your social media account. Providing this will allow for interested athletes to easily find your be contacted to verify any edits submitted. Changes submitted can take up to 24 hours to reflect on the website.  Need help? Email us: triclub@ironman.com  Club Name triathlonsuomi  Search by Location  Search City, State, or Country  Club Name Location | If your TriClub is listed here, click on it from the main list view to see your page. Then select, "Manage my club". To show on the main list, update your address. Your website can be a link to your social media account. Providing this will allow for interested athletes to easily find you and contact your club for details. No be contacted to verify any edits submitted. Changes submitted can take up to 24 hours to reflect on the website.  Need help? Email us: triclub@ironman.com  Club Name triathlonsuomi x Search by Location Q SEARCH RESET  Club Name Location Country |  |

## **HOW TO MANAGE CLUB INFO**

Edits will be sent to the TriClub manger for approval. Once confirmed they will be uploaded on the website and your club will be moved to the CLUB FINDER