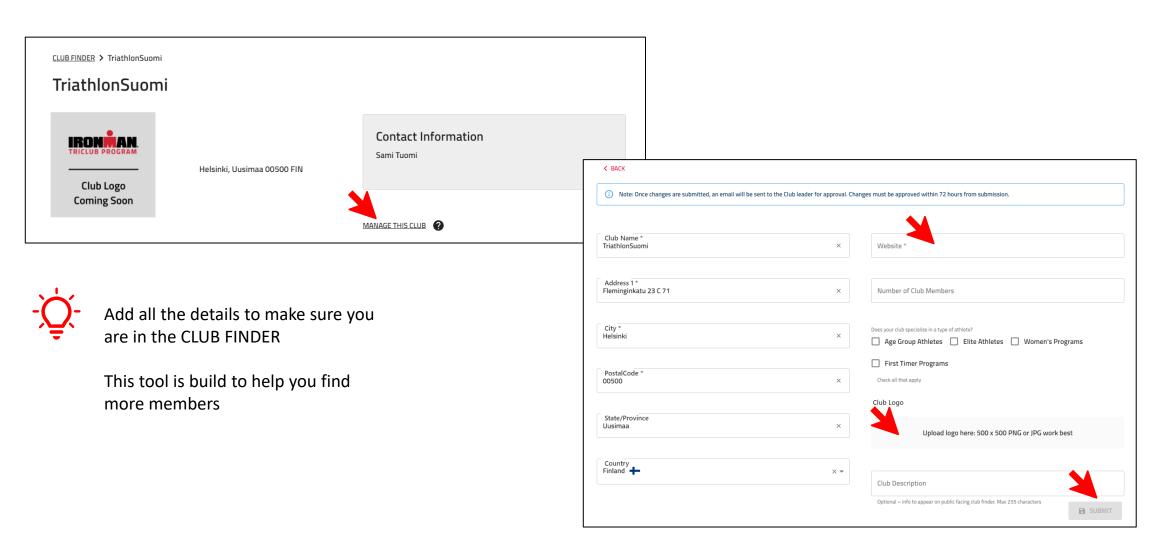

# **HOW TO MANAGE CLUB INFO**

| •        |                                                                                                                                                            |                                                                                                                                                                                                                                               |                                                                                                                                                                                                                                                                                                |                                                                                                                                                                                                                                                                                                                                                                                   |                                                                                                                                                                                                                                                                                                                                                                                                                                                                                                                          |                                                                                                                                                                                                                                                                                                                                                                                                                                                                                                                                                                                              |  |
|----------|------------------------------------------------------------------------------------------------------------------------------------------------------------|-----------------------------------------------------------------------------------------------------------------------------------------------------------------------------------------------------------------------------------------------|------------------------------------------------------------------------------------------------------------------------------------------------------------------------------------------------------------------------------------------------------------------------------------------------|-----------------------------------------------------------------------------------------------------------------------------------------------------------------------------------------------------------------------------------------------------------------------------------------------------------------------------------------------------------------------------------|--------------------------------------------------------------------------------------------------------------------------------------------------------------------------------------------------------------------------------------------------------------------------------------------------------------------------------------------------------------------------------------------------------------------------------------------------------------------------------------------------------------------------|----------------------------------------------------------------------------------------------------------------------------------------------------------------------------------------------------------------------------------------------------------------------------------------------------------------------------------------------------------------------------------------------------------------------------------------------------------------------------------------------------------------------------------------------------------------------------------------------|--|
| •        | Clubs with Missing                                                                                                                                         | Informa                                                                                                                                                                                                                                       | ation                                                                                                                                                                                                                                                                                          |                                                                                                                                                                                                                                                                                                                                                                                   |                                                                                                                                                                                                                                                                                                                                                                                                                                                                                                                          |                                                                                                                                                                                                                                                                                                                                                                                                                                                                                                                                                                                              |  |
| •        |                                                                                                                                                            | TriClub is listed here, click on it from the main list view to see your page. Then select, "Manage my club". To show on the main list, update your address, country and website.                                                              |                                                                                                                                                                                                                                                                                                |                                                                                                                                                                                                                                                                                                                                                                                   |                                                                                                                                                                                                                                                                                                                                                                                                                                                                                                                          |                                                                                                                                                                                                                                                                                                                                                                                                                                                                                                                                                                                              |  |
| •        | be contacted to verify any edits submitted. Changes submitted can take up to 24 hours to reflect on the website.  Need help? Email us: triclub@ironman.com |                                                                                                                                                                                                                                               |                                                                                                                                                                                                                                                                                                |                                                                                                                                                                                                                                                                                                                                                                                   |                                                                                                                                                                                                                                                                                                                                                                                                                                                                                                                          |                                                                                                                                                                                                                                                                                                                                                                                                                                                                                                                                                                                              |  |
| <b>+</b> |                                                                                                                                                            |                                                                                                                                                                                                                                               |                                                                                                                                                                                                                                                                                                |                                                                                                                                                                                                                                                                                                                                                                                   |                                                                                                                                                                                                                                                                                                                                                                                                                                                                                                                          |                                                                                                                                                                                                                                                                                                                                                                                                                                                                                                                                                                                              |  |
| •        | Club Name<br>triathlonsuomi                                                                                                                                | ×                                                                                                                                                                                                                                             | Search by Location                                                                                                                                                                                                                                                                             | Q                                                                                                                                                                                                                                                                                                                                                                                 | SEARCH RESET                                                                                                                                                                                                                                                                                                                                                                                                                                                                                                             | Q SEARCH                                                                                                                                                                                                                                                                                                                                                                                                                                                                                                                                                                                     |  |
|          | Search by club name                                                                                                                                        | Club Name                                                                                                                                                                                                                                     |                                                                                                                                                                                                                                                                                                | Search City, State, or Country                                                                                                                                                                                                                                                                                                                                                    |                                                                                                                                                                                                                                                                                                                                                                                                                                                                                                                          |                                                                                                                                                                                                                                                                                                                                                                                                                                                                                                                                                                                              |  |
|          | Club Name                                                                                                                                                  |                                                                                                                                                                                                                                               |                                                                                                                                                                                                                                                                                                |                                                                                                                                                                                                                                                                                                                                                                                   | Country                                                                                                                                                                                                                                                                                                                                                                                                                                                                                                                  |                                                                                                                                                                                                                                                                                                                                                                                                                                                                                                                                                                                              |  |
|          | TriathlanCuami                                                                                                                                             |                                                                                                                                                                                                                                               |                                                                                                                                                                                                                                                                                                |                                                                                                                                                                                                                                                                                                                                                                                   |                                                                                                                                                                                                                                                                                                                                                                                                                                                                                                                          |                                                                                                                                                                                                                                                                                                                                                                                                                                                                                                                                                                                              |  |
|          | · · · · · · · · · · · · · · · · · · ·                                                                                                                      | If your TriClub is listed here, click on it from Your website can be a link to your social me be contacted to verify any edits submitted.  Need help? Email us: triclub@ironman.com  Club Name triathlonsuomi  Search by club name  Club Name | If your TriClub is listed here, click on it from the main list vie Your website can be a link to your social media account. Pro be contacted to verify any edits submitted. Changes submit  Need help? Email us: triclub@ironman.com  Club Name triathlonsuomi  Search by club name  Club Name | Your website can be a link to your social media account. Providing this will allow for interested athlete be contacted to verify any edits submitted. Changes submitted can take up to 24 hours to reflect on the Need help? Email us: triclub@ironman.com  Club Name triathlonsuomi × Search by Location  Search by club name Search City, State, or Country  Club Name Location | If your TriClub is listed here, click on it from the main list view to see your page. Then select, "Manage my club". To show Your website can be a link to your social media account. Providing this will allow for interested athletes to easily find your be contacted to verify any edits submitted. Changes submitted can take up to 24 hours to reflect on the website.  Need help? Email us: triclub@ironman.com  Club Name triathlonsuomi  Search by Location  Search City, State, or Country  Club Name Location | If your TriClub is listed here, click on it from the main list view to see your page. Then select, "Manage my club". To show on the main list, update your address. Your website can be a link to your social media account. Providing this will allow for interested athletes to easily find you and contact your club for details. No be contacted to verify any edits submitted. Changes submitted can take up to 24 hours to reflect on the website.  Need help? Email us: triclub@ironman.com  Club Name triathlonsuomi x Search by Location Q SEARCH RESET  Club Name Location Country |  |

## **HOW TO MANAGE CLUB INFO**

Edits will be sent to the TriClub manger for approval. Once confirmed they will be uploaded on the website and your club will be moved to the CLUB FINDER