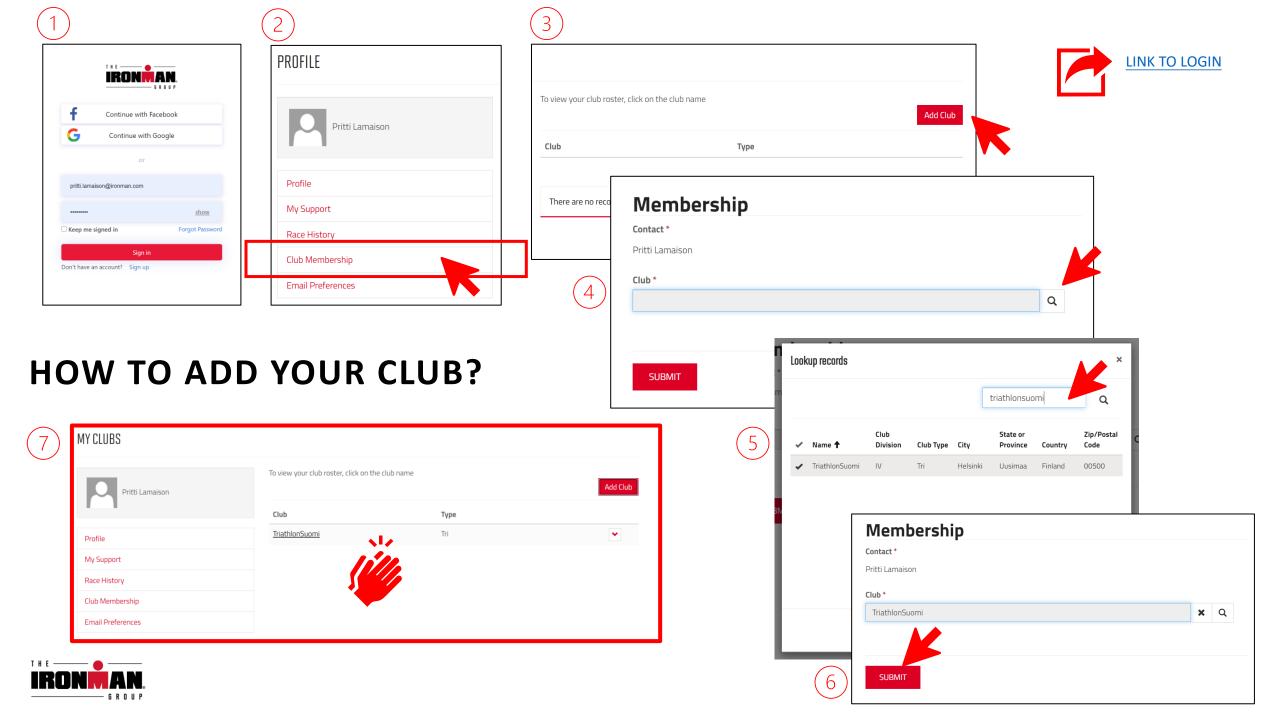

# HOW TO...?

#### **ADD YOUR CLUB**

ADD YOUR CLUB TO GET POINTS AND BENEFITS

# CHECK YOUR CLUB ROSTER

|                                 |                | 1911             |
|---------------------------------|----------------|------------------|
| Club Name                       | Club Country   |                  |
| NAEVUS 2000                     | France         | 22017            |
| I Love Supersport               | Russia         |                  |
| B-together                      | Israel         |                  |
| temptraining.ru                 | Russia         | TriCle           |
| Sittingbourne Striders Tri      | United Kingdom |                  |
| Sberbank Triathlon Team         | Russia         |                  |
| ROSNEFT Triathlon Team          | Russia         | Your cl          |
| MyProCoach                      | United Kingdom | Tour Ci          |
| TriEgypt                        | Egypt          | club. C          |
| Team404                         | Ukraine        |                  |
| Trilife.ru                      | Russia         | 6                |
| CLUB 226                        | Israel         | 6                |
| Fintracht Frankfurt Triathlon   | Germany        | 5                |
| TriathlonSuomi                  | Finland        | 5                |
| Chameleon                       | Ukraine        | 5                |
| Zheleznaya Komanda              | Russia         | 5                |
| North Bolton Tri                | United Kingdom | 5                |
| Mail.Ru Group                   | Russia         | 5                |
| GPN Tri Club                    | Russia         | 5                |
| Cork Triathlon Club             | Ireland        | 5                |
| CityLink                        | Russia         | 5                |
| RuLLeZteam                      | Russia         | 4                |
| Waterford Triathlon Club        | Ireland        | 4                |
| Team Oxygenaddict               | United Kingdom | 4                |
| TDT Triathlon Club Ry           | Finland        | 4                |
| Piranha Triathlon Club          | Ireland        | 4                |
| Lisburn Triathlon club          | United Kingdom | 4                |
| KIT                             | Ukraine        | 4                |
| JusTTri (RU)                    | Russia         | 4                |
| Stade Français                  | France         | 3                |
| DB COACHING TRIATHLON           | France         |                  |
| Celtic Tri                      | United Kingdom | 3                |
| ZVL-1886                        | Netherlands    | 3                |
| Zoom Tri Club Bournemouth       | United Kingdom | 3<br>3<br>3<br>3 |
| Umara Sports Club               | Sweden         | 3                |
| TRItonas                        | Lithuania      | 3                |
| TEAM MTP                        | France         | 3                |
| SBR88                           | Russia         | 3                |
| Recovery Lab LIK Triathlon Club | United Kingdom | 3                |

#### TriClub Rewards

our club can earn FREE entries for events. Spend less by registering together as a ub. Club Roster (Updated: 11.01.2021)