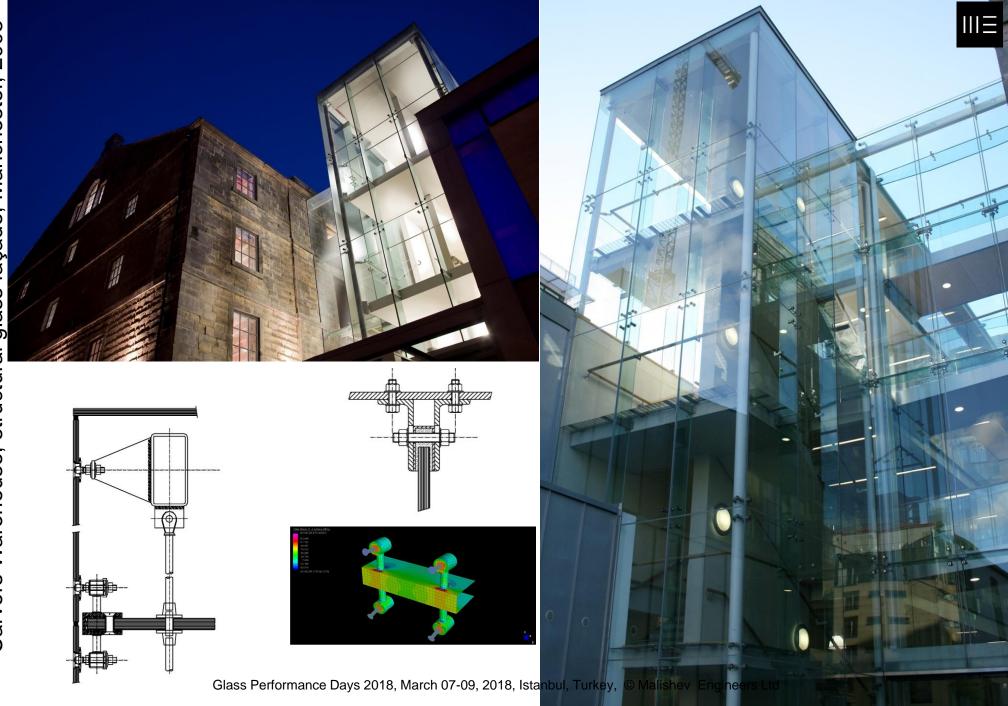

Glass Performance Days 2018, March 07-09, 2018, Istanbul, Turkey, © Malishev Engineers Ltd

Glass Performance Days 2018, March 07-09, 2018, Istanbul, Turkey, © Malishev Engineers Ltd

- LT: min 60%
- SHGC (g): max 0.48
- U-value: min 0.8 W/m<sup>2</sup>K