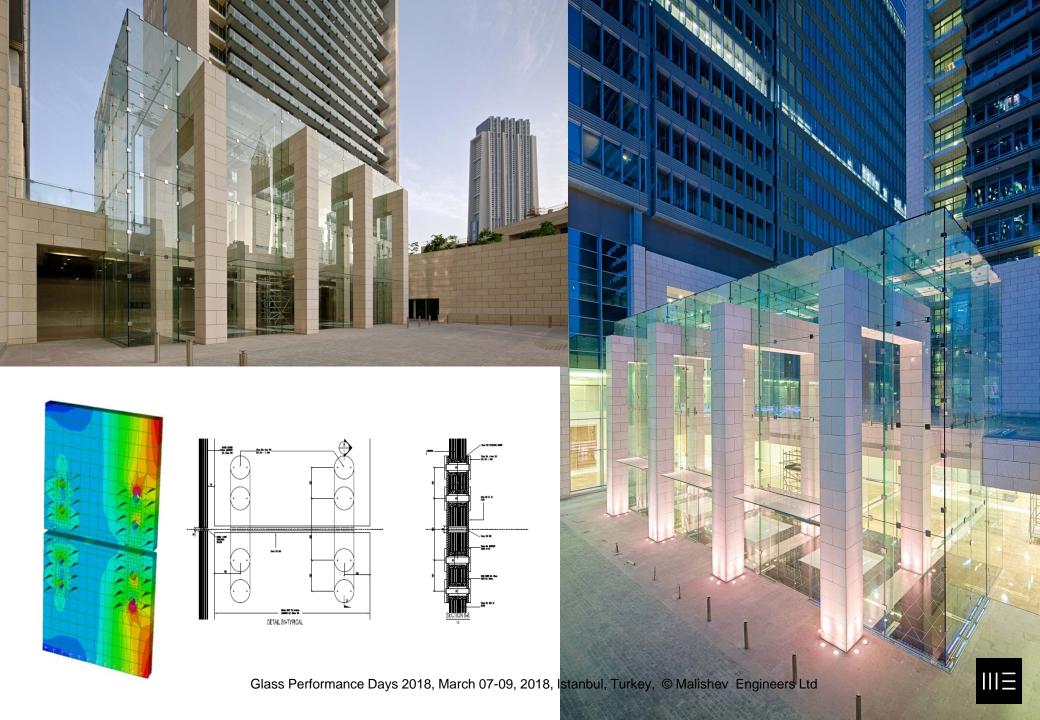

Glass Performance Days 2018, March 07-09, 2018, Istanbul, Turkey, © Malishev Engineers Ltd

Glass Performance Days 2018, March 07-09, 2018, Istanbul, Turkey, © Malishev Engineers Ltd

- LT: min 60%
- SHGC (g): max 0.48
- U-value: min 0.8 W/m<sup>2</sup>K