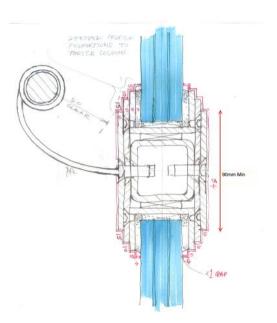

Glass Performance Days 2018, March 07-09, 2018, Istanbul, Turkey, © Malishev Engineers Ltd

Glass Performance Days 2018, March 07-09, 2018, Istanbul, Turkey, © Malishev Engineers Ltd

- LT: min 60%
- SHGC (g): max 0.48
- U-value: min 0.8 W/m<sup>2</sup>K