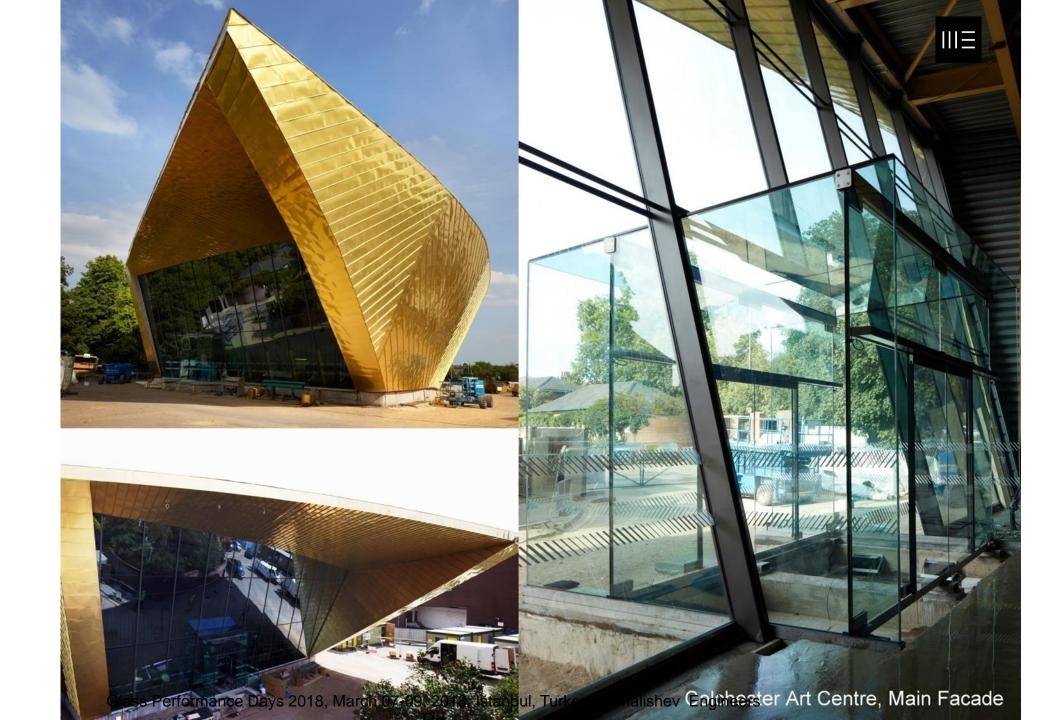

Glass Performance Days 2018, March 07-09, 2018, Istanbul, Turkey, © Malishev Engineers Ltd

Glass Performance Days 2018, March 07-09, 2018, Istanbul, Turkey, © Malishev Engineers Ltd

- LT: min 60%
- SHGC (g): max 0.48
- U-value: min 0.8 W/m<sup>2</sup>K