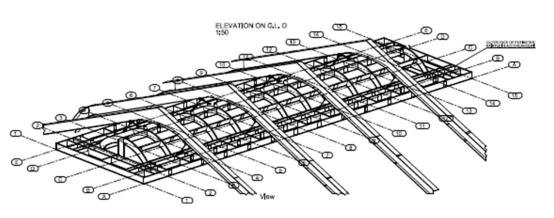

Glass Performance Days 2018, March 07-09, 2018, Istanbul, Turkey, © Malishev Engineers Ltd

Glass Performance Days 2018, March 07-09, 2018, Istanbul, Turkey, © Malishev Engineers Ltd

- LT: min 60%
- SHGC (g): max 0.48
- U-value: min 0.8 W/m<sup>2</sup>K