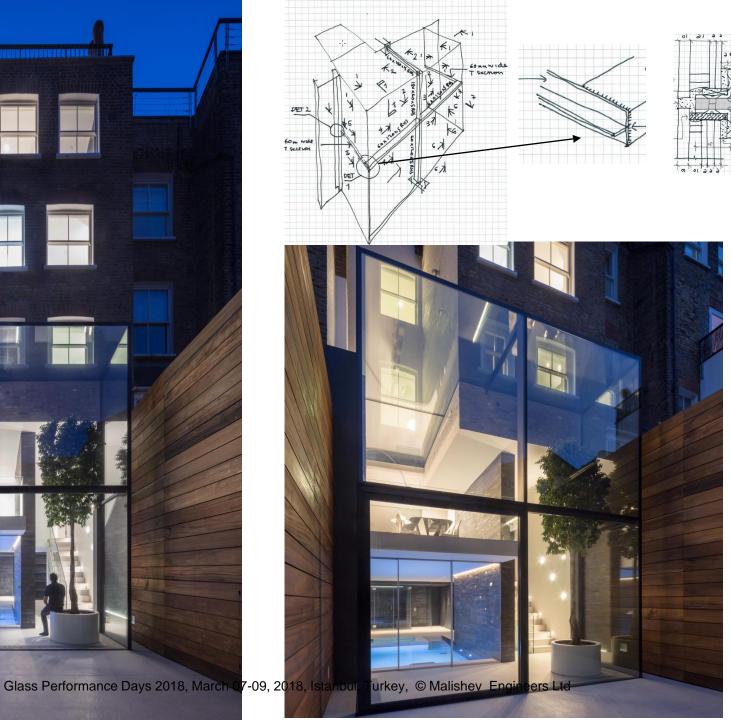

Glass Performance Days 2018, March 07-09, 2018, Istanbul, Turkey, © Malishev Engineers Ltd

Glass Performance Days 2018, March 07-09, 2018, Istanbul, Turkey, © Malishev Engineers Ltd

- LT: min 60%
- SHGC (g): max 0.48
- U-value: min 0.8 W/m<sup>2</sup>K