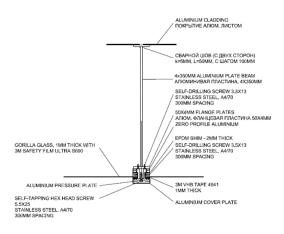

Glass Performance Days 2018, March 07-09, 2018, Istanbul, Turkey, © Malishev Engineers Ltd

Glass Performance Days 2018, March 07-09, 2018, Istanbul, Turkey, © Malishev Engineers Ltd

- LT: min 60%
- SHGC (g): max 0.48
- U-value: min 0.8 W/m<sup>2</sup>K