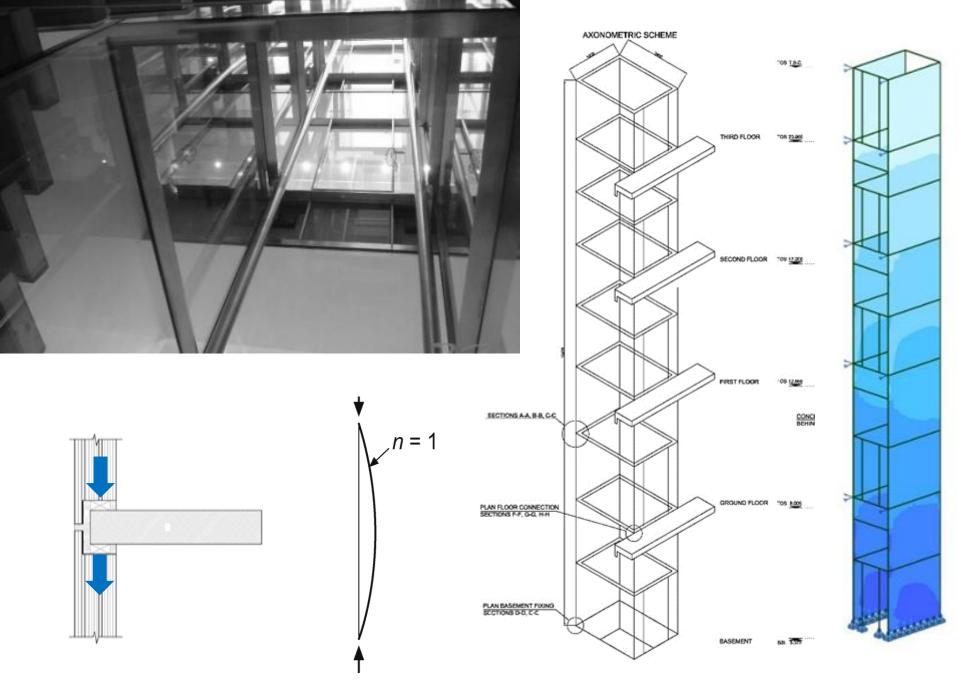

Glass Performance Days 2018, March 07-09, 2018, Istanbul, Turkey, © Malishev Engineers Ltd





















Glass Performance Days 2018, March 07-09, 2018, Istanbul, Turkey, © Malishev Engineers Ltd



- LT: min 60%
- SHGC (g): max 0.48
- U-value: min 0.8 W/m<sup>2</sup>K

Total floor area: 555 m<sup>2</sup>

This home's performance is rated in terms of the energy use per square metre of floor area, energy efficiency based on fuel costs and environmental impact based on carbon dioxide (CO2) emissions.



Total floor area: 695 m<sup>2</sup>

This home's performance is rated in terms of the energy use per square metre of floor area, energy efficiency based on fuel costs and environmental impact based on carbon dioxide (CO2) emissions.



REPARED STRUCTURE AND STRUCTURE OF THE VEHICLE OF T





| Materials                       | mTonnes | CO2/t | total CO2 | %     |
|----------------