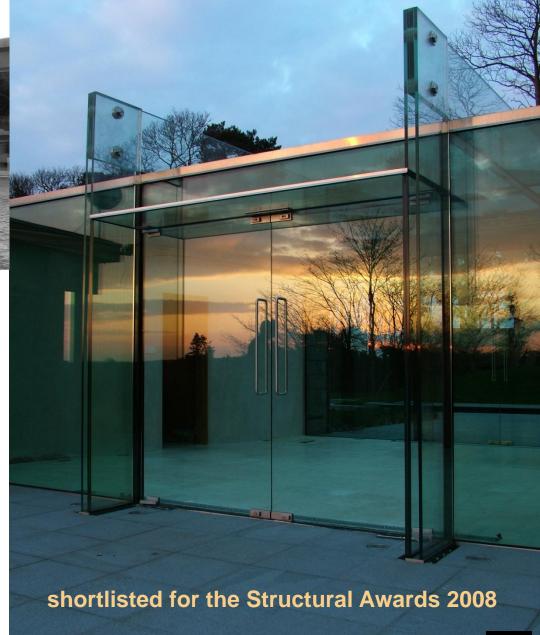

Glass Performance Days 2018, March 07-09, 2018, Istanbul, Turkey, © Malishev Engineers Ltd





















Glass Performance Days 2018, March 07-09, 2018, Istanbul, Turkey, © Malishev Engineers Ltd



- LT: min 60%
- SHGC (g): max 0.48
- U-value: min 0.8 W/m<sup>2</sup>K

Total floor area: 555 m<sup>2</sup>

This home's performance is rated in terms of the energy use per square metre of floor area, energy efficiency based on fuel costs and environmental impact based on carbon dioxide (CO2) emissions.



Total floor area: 695 m<sup>2</sup>

This home's performance is rated in terms of the energy use per square metre of floor area, energy efficiency based on fuel costs and environmental impact based on carbon dioxide (CO2) emissions.



REPARED STRUCTURE AND STRUCTURE OF THE VEHICLE O