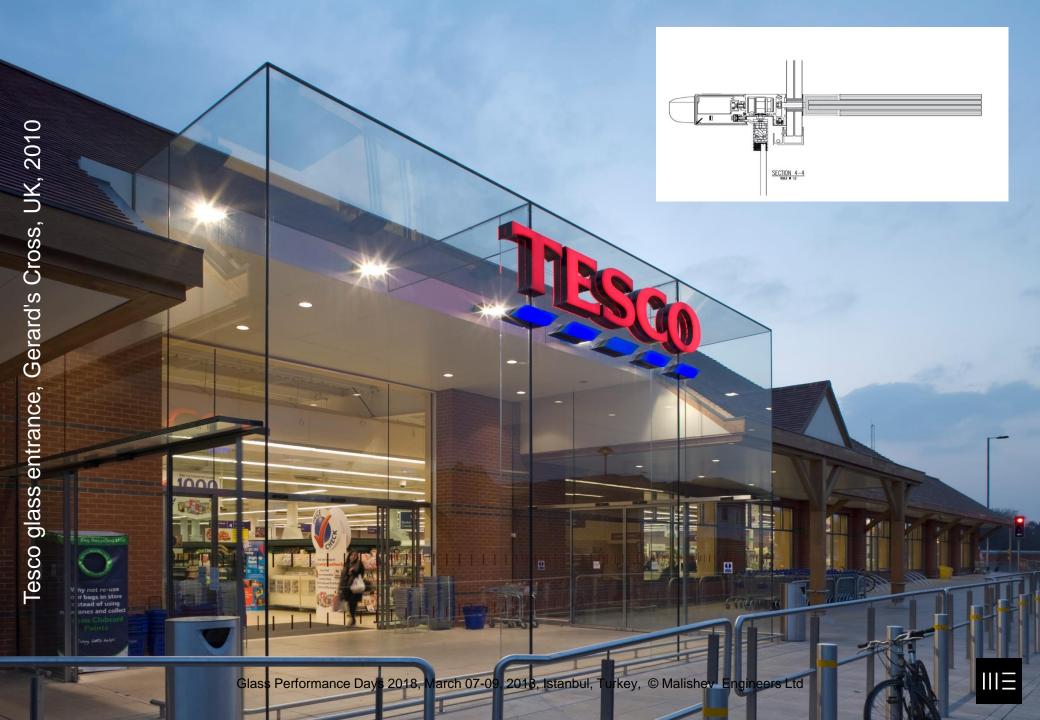

Glass Performance Days 2018, March 07-09, 2018, Istanbul, Turkey, © Malishev Engineers Ltd

Glass Performance Days 2018, March 07-09, 2018, Istanbul, Turkey, © Malishev Engineers Ltd

- LT: min 60%
- SHGC (g): max 0.48
- U-value: min 0.8 W/m<sup>2</sup>K