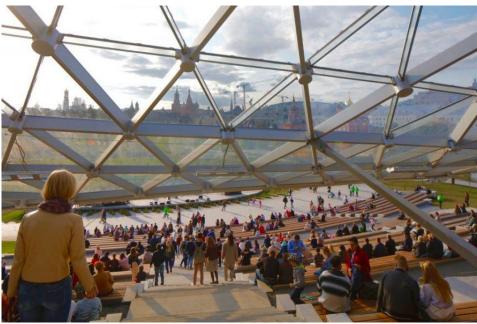

Glass Performance Days 2018, March 07-09, 2018, Istanbul, Turkey, © Malishev Engineers Ltd

Glass Performance Days 2018, March 07-09, 2018, Istanbul, Turkey, © Malishev Engineers Ltd

- LT: min 60%
- SHGC (g): max 0.48
- U-value: min 0.8 W/m<sup>2</sup>K