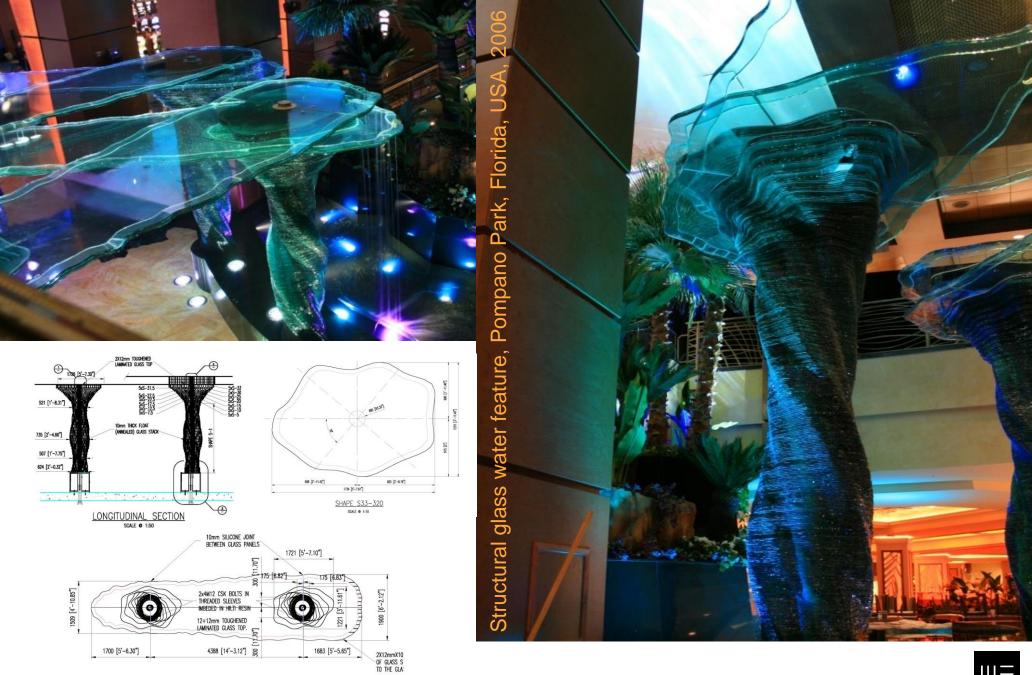

Glass Performance Days 2018, March 07-09, 2018, Istanbul, Turkey, © Malishev Engineers Ltd





















Glass Performance Days 2018, March 07-09, 2018, Istanbul, Turkey, © Malishev Engineers Ltd



- LT: min 60%
- SHGC (g): max 0.48
- U-value: min 0.8 W/m<sup>2</sup>K

Total floor area: 555 m<sup>2</sup>

This home's performance is rated in terms of the energy use per square metre of floor area, energy efficiency based on fuel costs and environmental impact based on carbon dioxide (CO2) emissions.



Total floor area: 695 m<sup>2</sup>

This home's performance is rated in terms of the energy use per square metre of floor area, energy efficiency based on fuel costs and environmental impact based on carbon dioxide (CO2) emissions.



REPARED STRUCTURE AND STRUCTURE OF THE VEHICLE OF T





| Materials                       | mTonnes | CO2/t | total CO2 | %     |
|------------