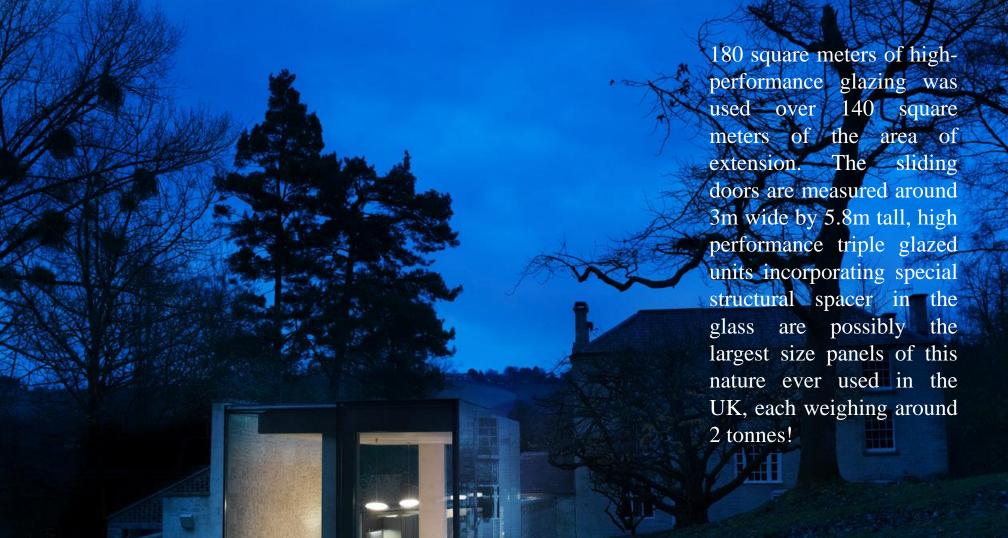

Glass Performance Days 2018, March 07-09, 2018, Istanbul, Turkey, © Malishev Engineers Ltd

Glass Performance Days 2018, March 07-09, 2018, Istanbul, Turkey, © Malishev Engineers Ltd

- LT: min 60%
- SHGC (g): max 0.48
- U-value: min 0.8 W/m<sup>2</sup>K