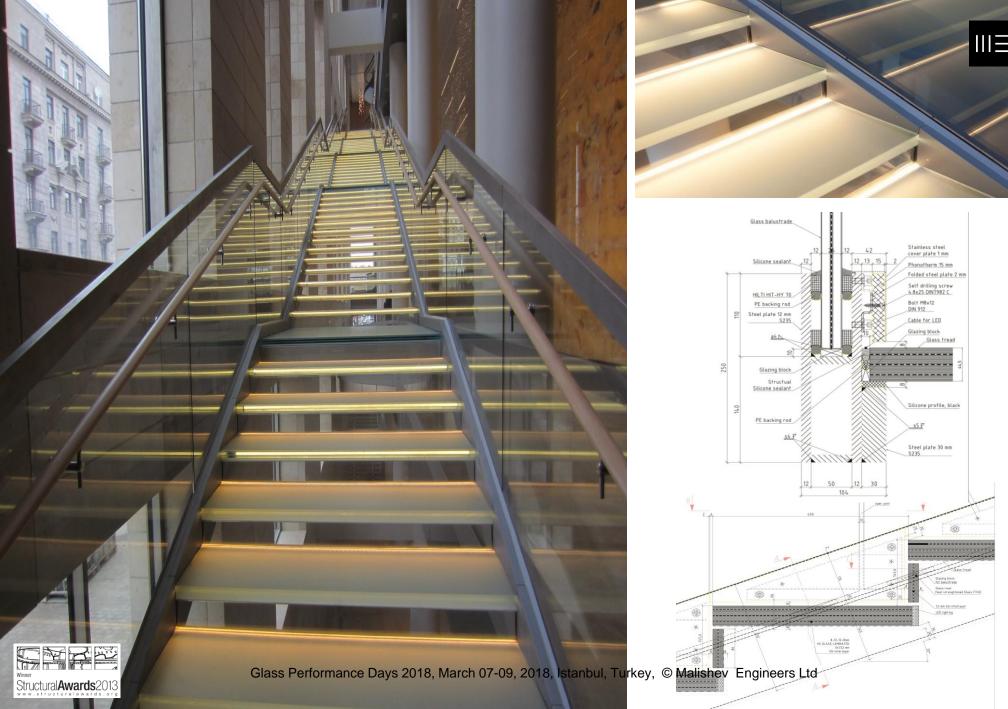

Glass Performance Days 2018, March 07-09, 2018, Istanbul, Turkey, © Malishev Engineers Ltd

Glass Performance Days 2018, March 07-09, 2018, Istanbul, Turkey, © Malishev Engineers Ltd

- LT: min 60%
- SHGC (g): max 0.48
- U-value: min 0.8 W/m<sup>2</sup>K