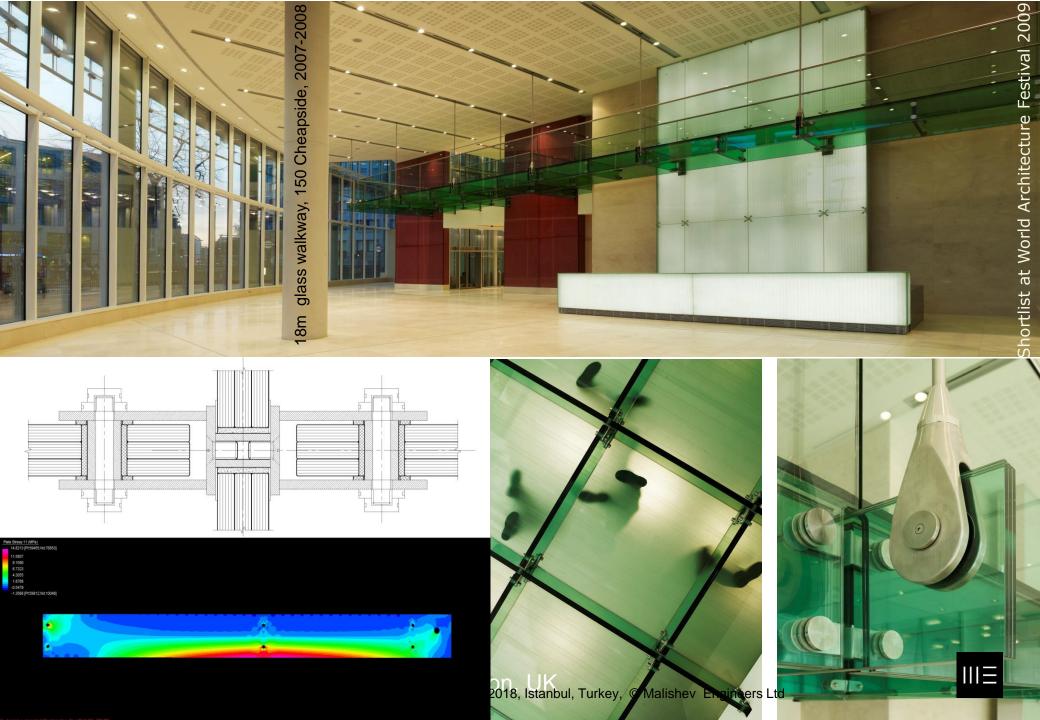

Glass Performance Days 2018, March 07-09, 2018, Istanbul, Turkey, © Malishev Engineers Ltd

Glass Performance Days 2018, March 07-09, 2018, Istanbul, Turkey, © Malishev Engineers Ltd

- LT: min 60%
- SHGC (g): max 0.48
- U-value: min 0.8 W/m<sup>2</sup>K