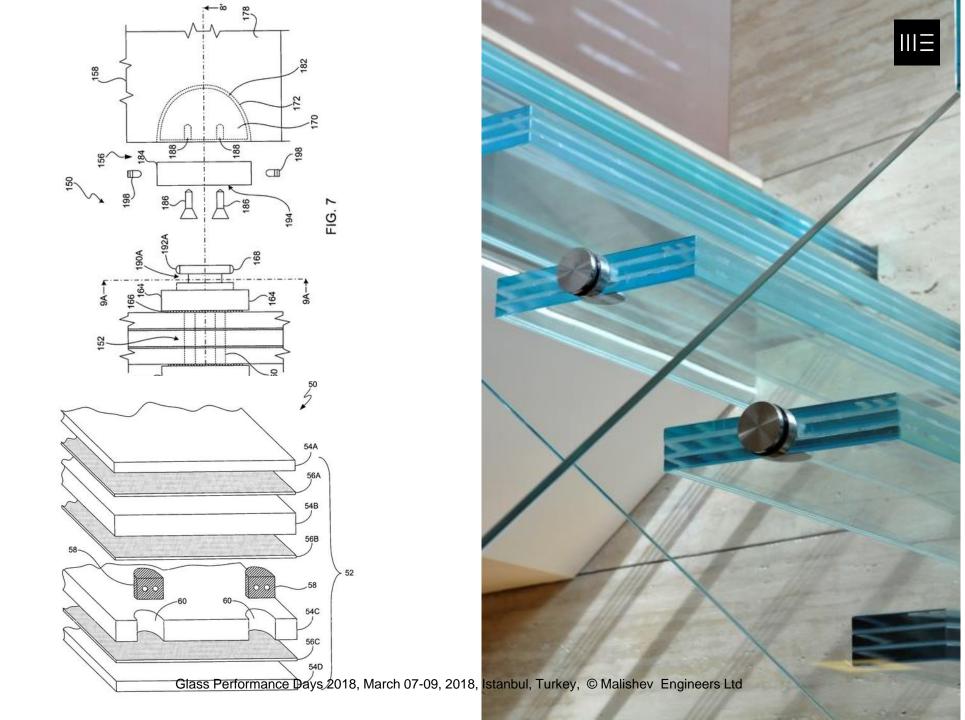

Glass Performance Days 2018, March 07-09, 2018, Istanbul, Turkey, © Malishev Engineers Ltd

Glass Performance Days 2018, March 07-09, 2018, Istanbul, Turkey, © Malishev Engineers Ltd

- LT: min 60%
- SHGC (g): max 0.48
- U-value: min 0.8 W/m<sup>2</sup>K