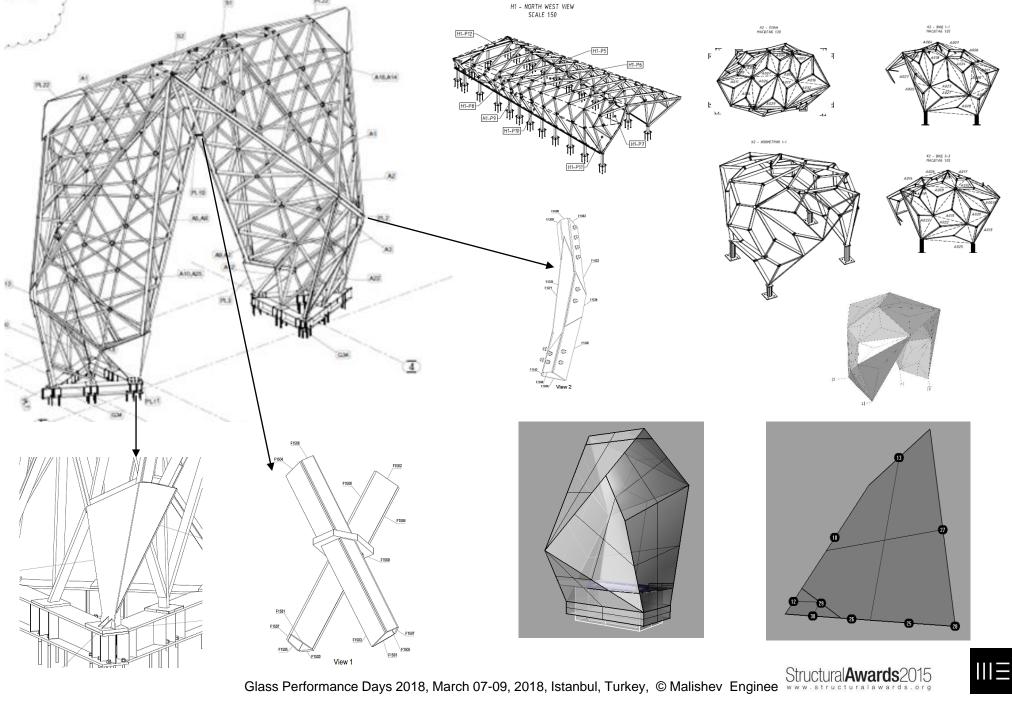

Glass Performance Days 2018, March 07-09, 2018, Istanbul, Turkey, © Malishev Engineers Ltd

Glass Performance Days 2018, March 07-09, 2018, Istanbul, Turkey, © Malishev Engineers Ltd

- LT: min 60%
- SHGC (g): max 0.48
- U-value: min 0.8 W/m<sup>2</sup>K