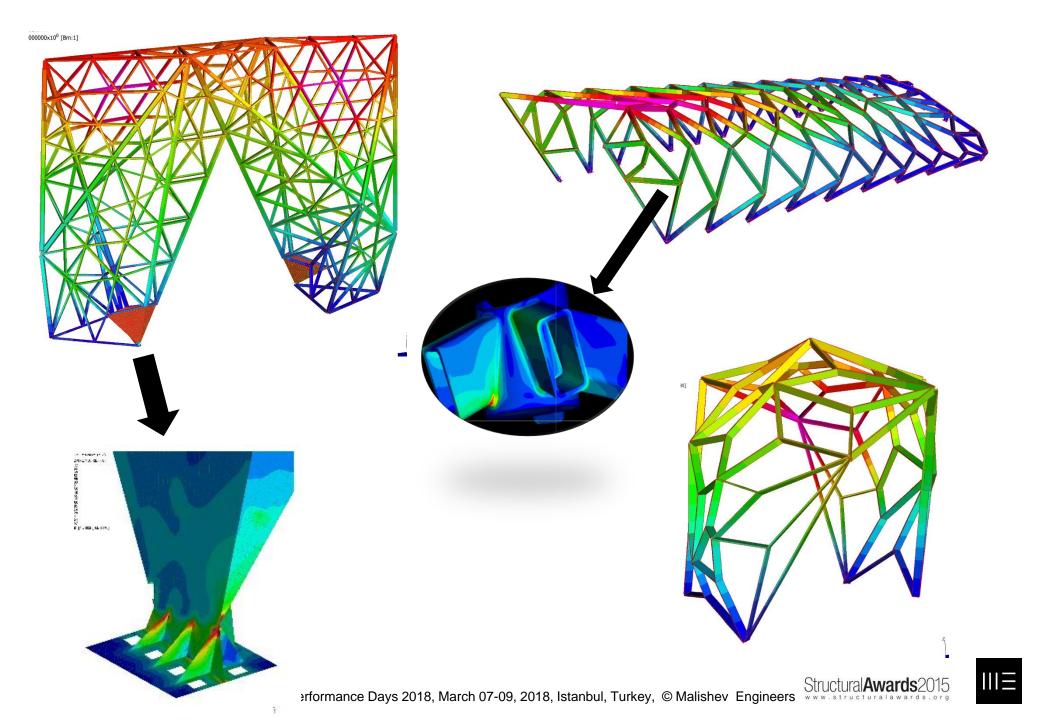

Glass Performance Days 2018, March 07-09, 2018, Istanbul, Turkey, © Malishev Engineers Ltd

Glass Performance Days 2018, March 07-09, 2018, Istanbul, Turkey, © Malishev Engineers Ltd

- LT: min 60%
- SHGC (g): max 0.48
- U-value: min 0.8 W/m<sup>2</sup>K