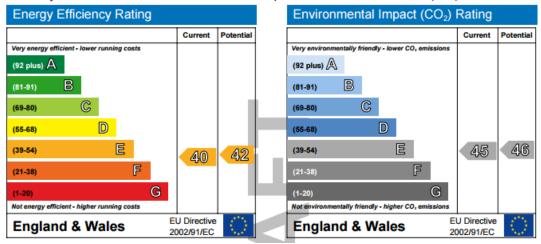

Total floor area: 555 m<sup>2</sup>

This home's performance is rated in terms of the energy use per square metre of floor area, energy efficiency based on fuel costs and environmental impact based on carbon dioxide (CO2) emissions.