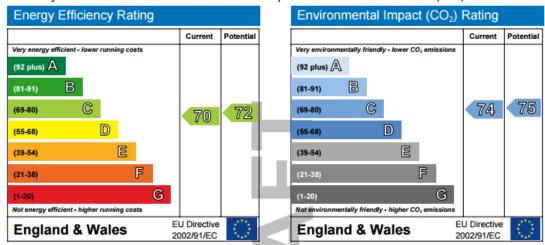

Total floor area: 695 m<sup>2</sup>

This home's performance is rated in terms of the energy use per square metre of floor area, energy efficiency based on fuel costs and environmental impact based on carbon dioxide (CO2) emissions.