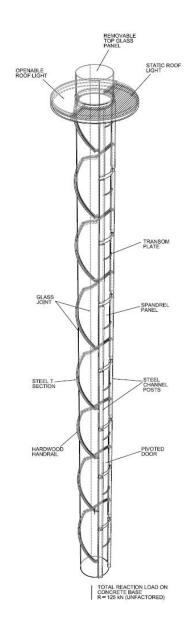

Glass Performance Days 2018, March 07-09, 2018, Istanbul, Turkey, © Malishev Engineers Ltd

Glass Performance Days 2018, March 07-09, 2018, Istanbul, Turkey, © Malishev Engineers Ltd

- LT: min 60%
- SHGC (g): max 0.48
- U-value: min 0.8 W/m<sup>2</sup>K