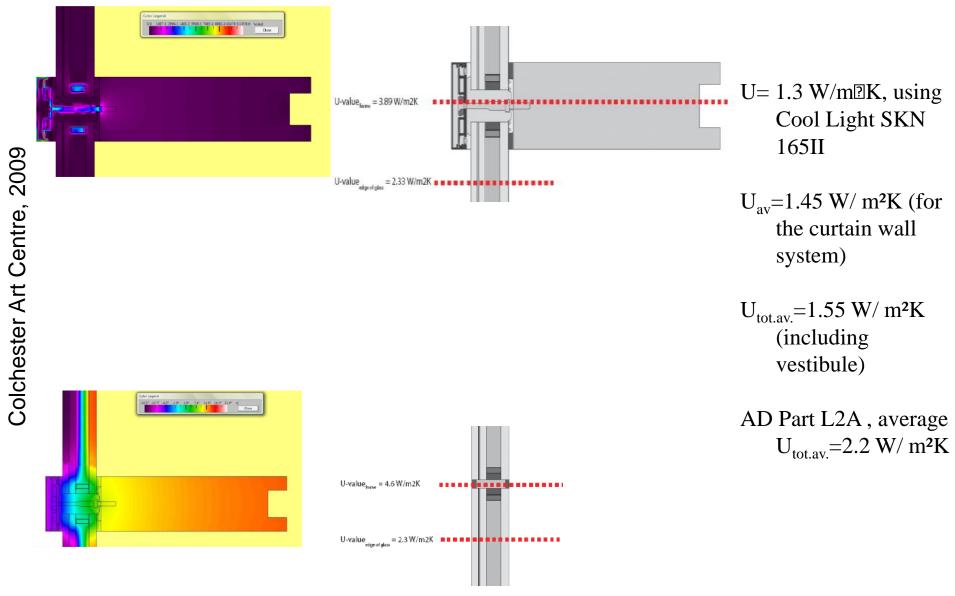

Glass Performance Days 2018, March 07-09, 2018, Istanbul, Turkey, © Malishev Engineers Ltd

Glass Performance Days 2018, March 07-09, 2018, Istanbul, Turkey, © Malishev Engineers Ltd

- LT: min 60%
- SHGC (g): max 0.48
- U-value: min 0.8 W/m<sup>2</sup>K