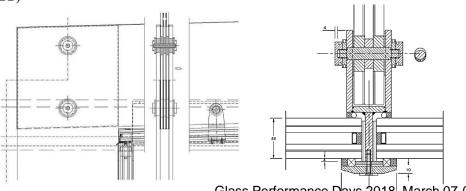

Glass Performance Days 2018, March 07-09, 2018, Istanbul, Turkey, © Malishev Engineers Ltd

Glass Performance Days 2018, March 07-09, 2018, Istanbul, Turkey, © Malishev Engineers Ltd

- LT: min 60%
- SHGC (g): max 0.48
- U-value: min 0.8 W/m<sup>2</sup>K