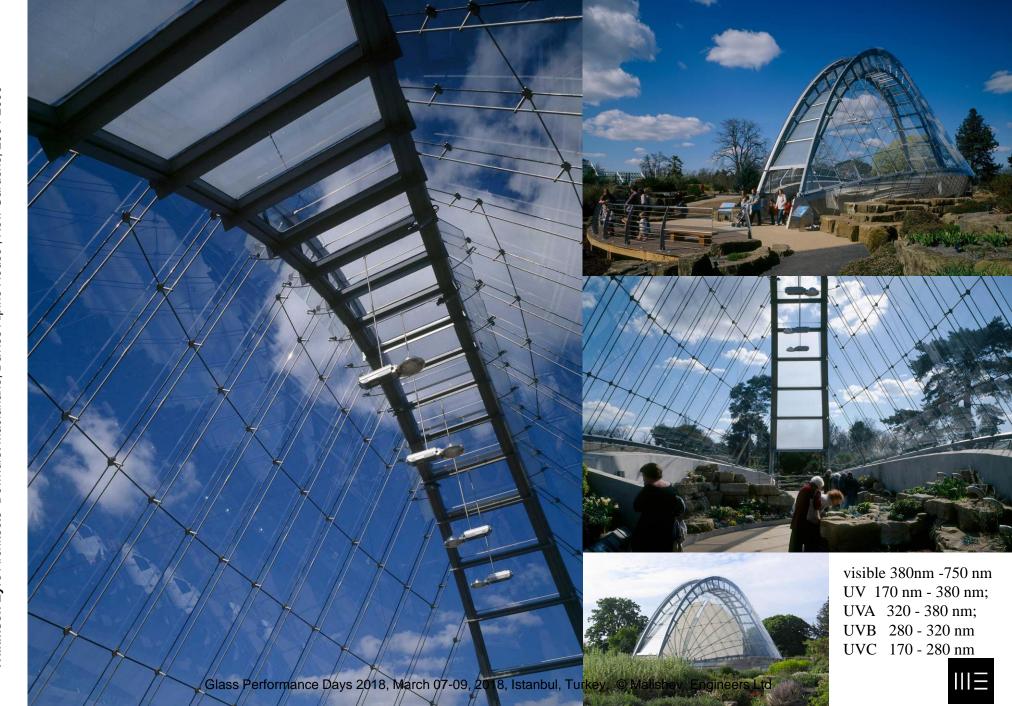

Glass Performance Days 2018, March 07-09, 2018, Istanbul, Turkey, © Malishev Engineers Ltd

Glass Performance Days 2018, March 07-09, 2018, Istanbul, Turkey, © Malishev Engineers Ltd

- LT: min 60%
- SHGC (g): max 0.48
- U-value: min 0.8 W/m<sup>2</sup>K