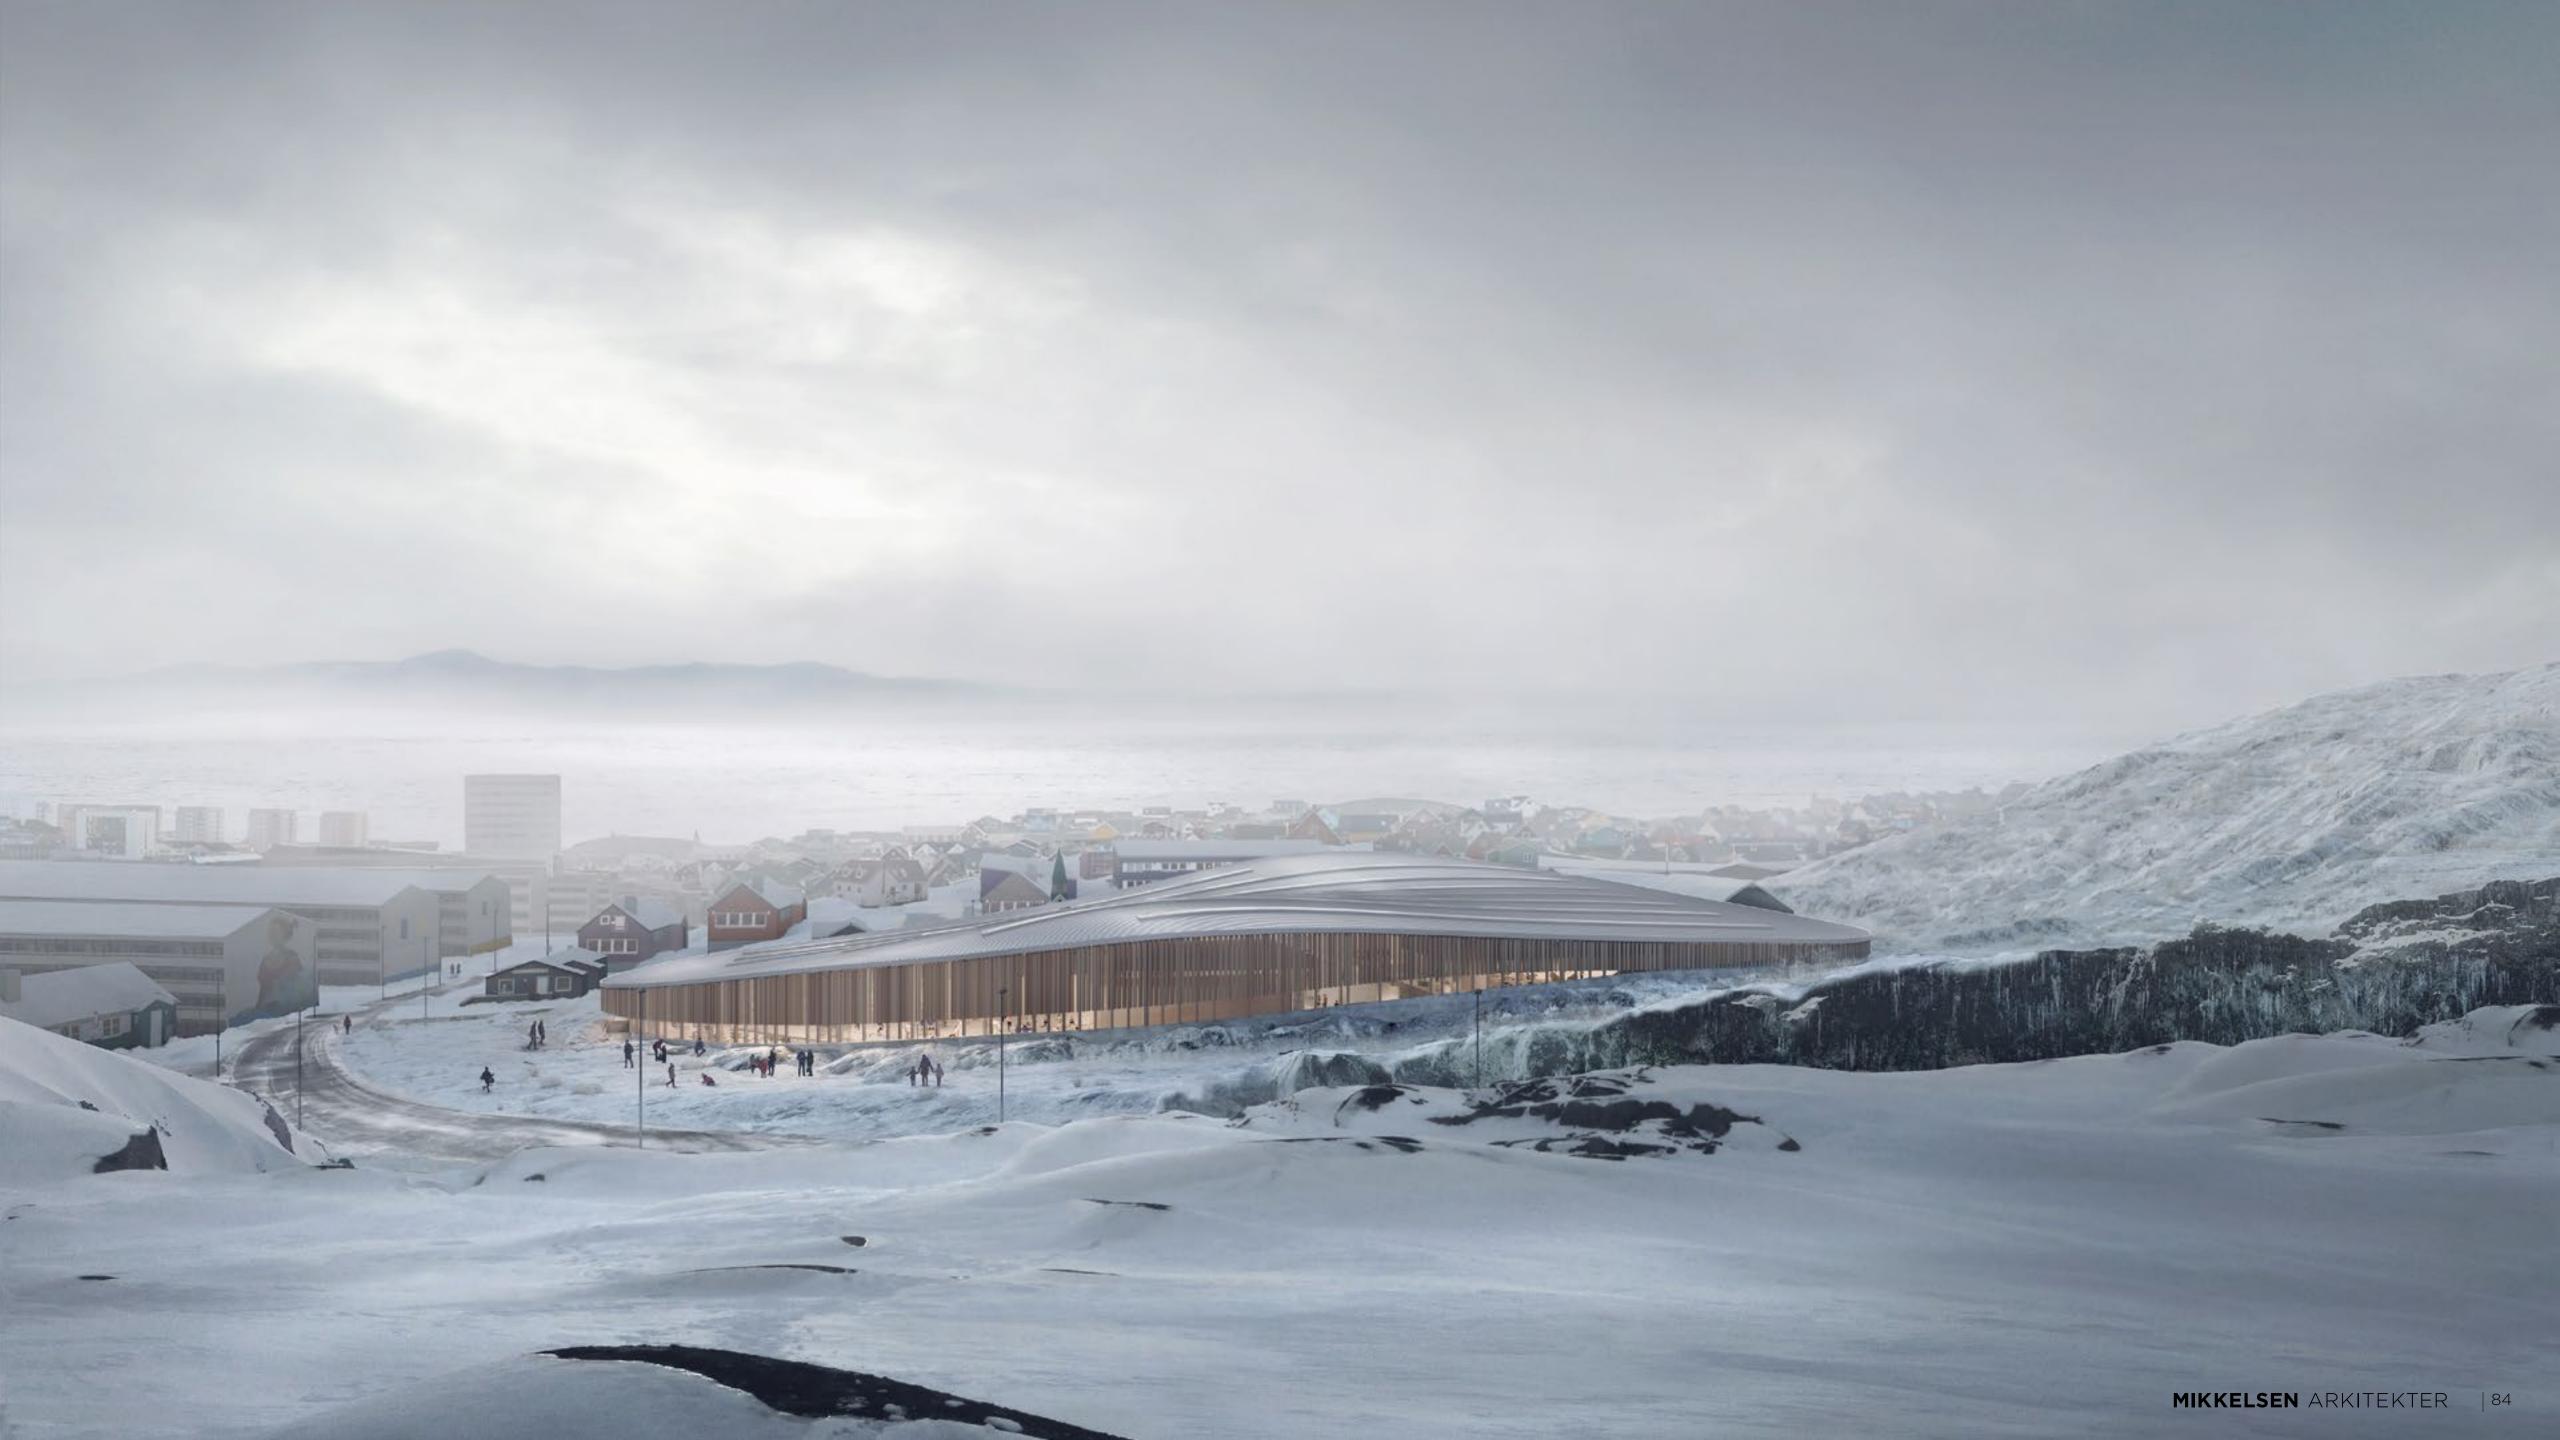

tus 20

2002

Architect Mikkelsen Architects A/S

Engineer ARUP Facade & Rambøll

**Prize** G-Mark Award for Good Design 2002



















## THE LASH MILLER EXPANSION **UNIVERSITY OF TORONTO**

THE LABS OF THE FUTURE

**Under Construction** 

Contractor Urbacon







**New and Old** 

Creating a synergy between the existing building and new expansion





### PROPOSED FACADE

- High performance facade = ability to achieve large spans of glazing
  Prefabrication & unitization = quality assurance
  Full height glazing = science on display

### LASH MILLER FACADE

EXISTING (1963)

































Summer Solstice 41° over horizon



Winter Solstice 3° over horizon























## **Double Curved Roof Geometry**Structure for heavy snow and rain protection