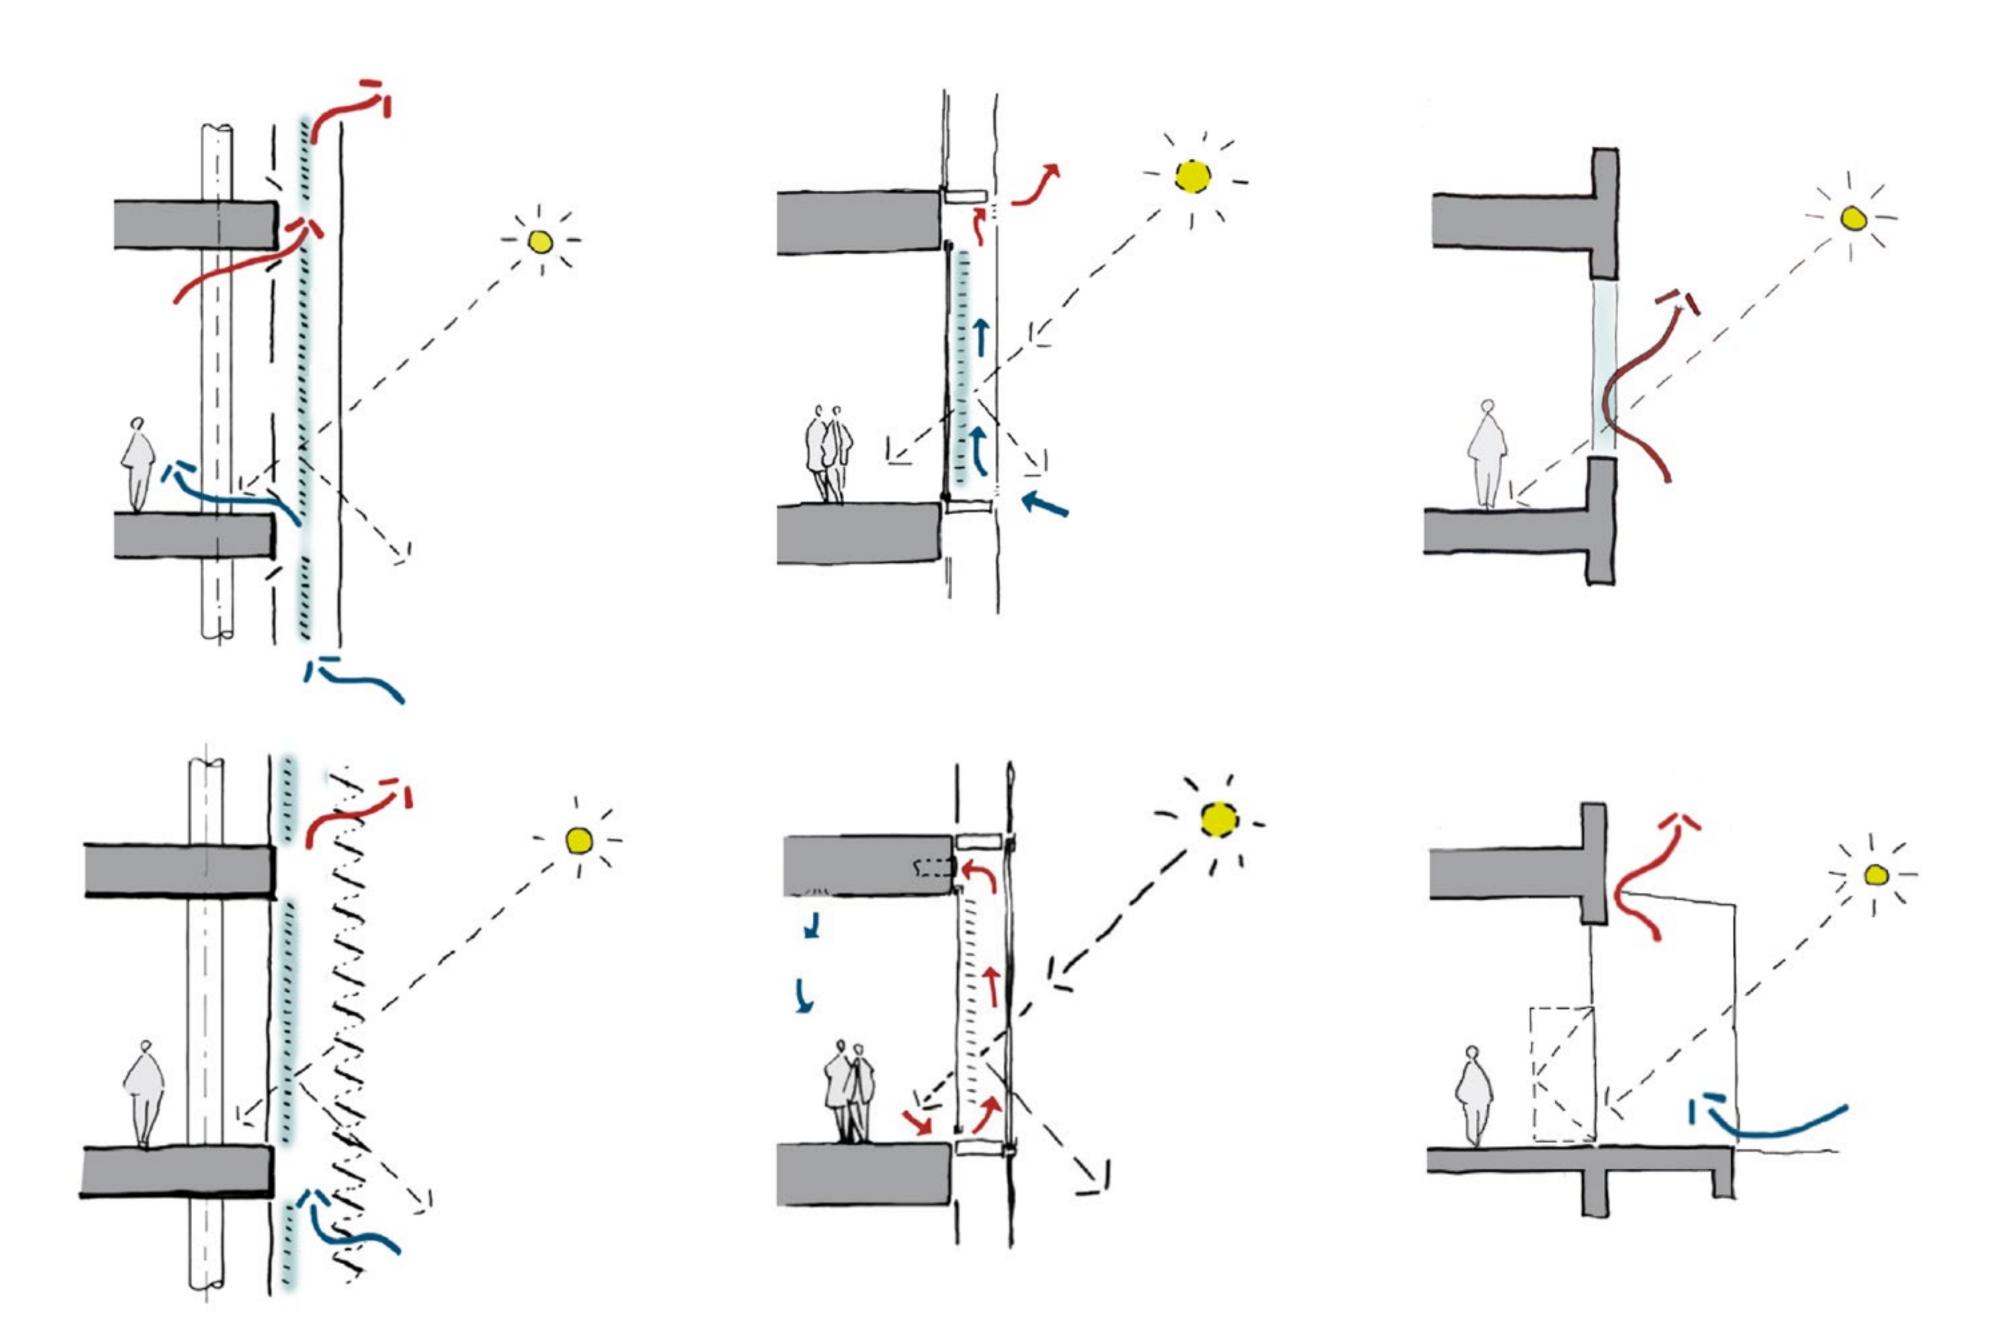

### PROPOSED FACADE

- High performance facade = ability to achieve large spans of glazing
  Prefabrication & unitization = quality assurance
  Full height glazing = science on display

### LASH MILLER FACADE

EXISTING (1963)

Summer Solstice 41° over horizon

Winter Solstice 3° over horizon