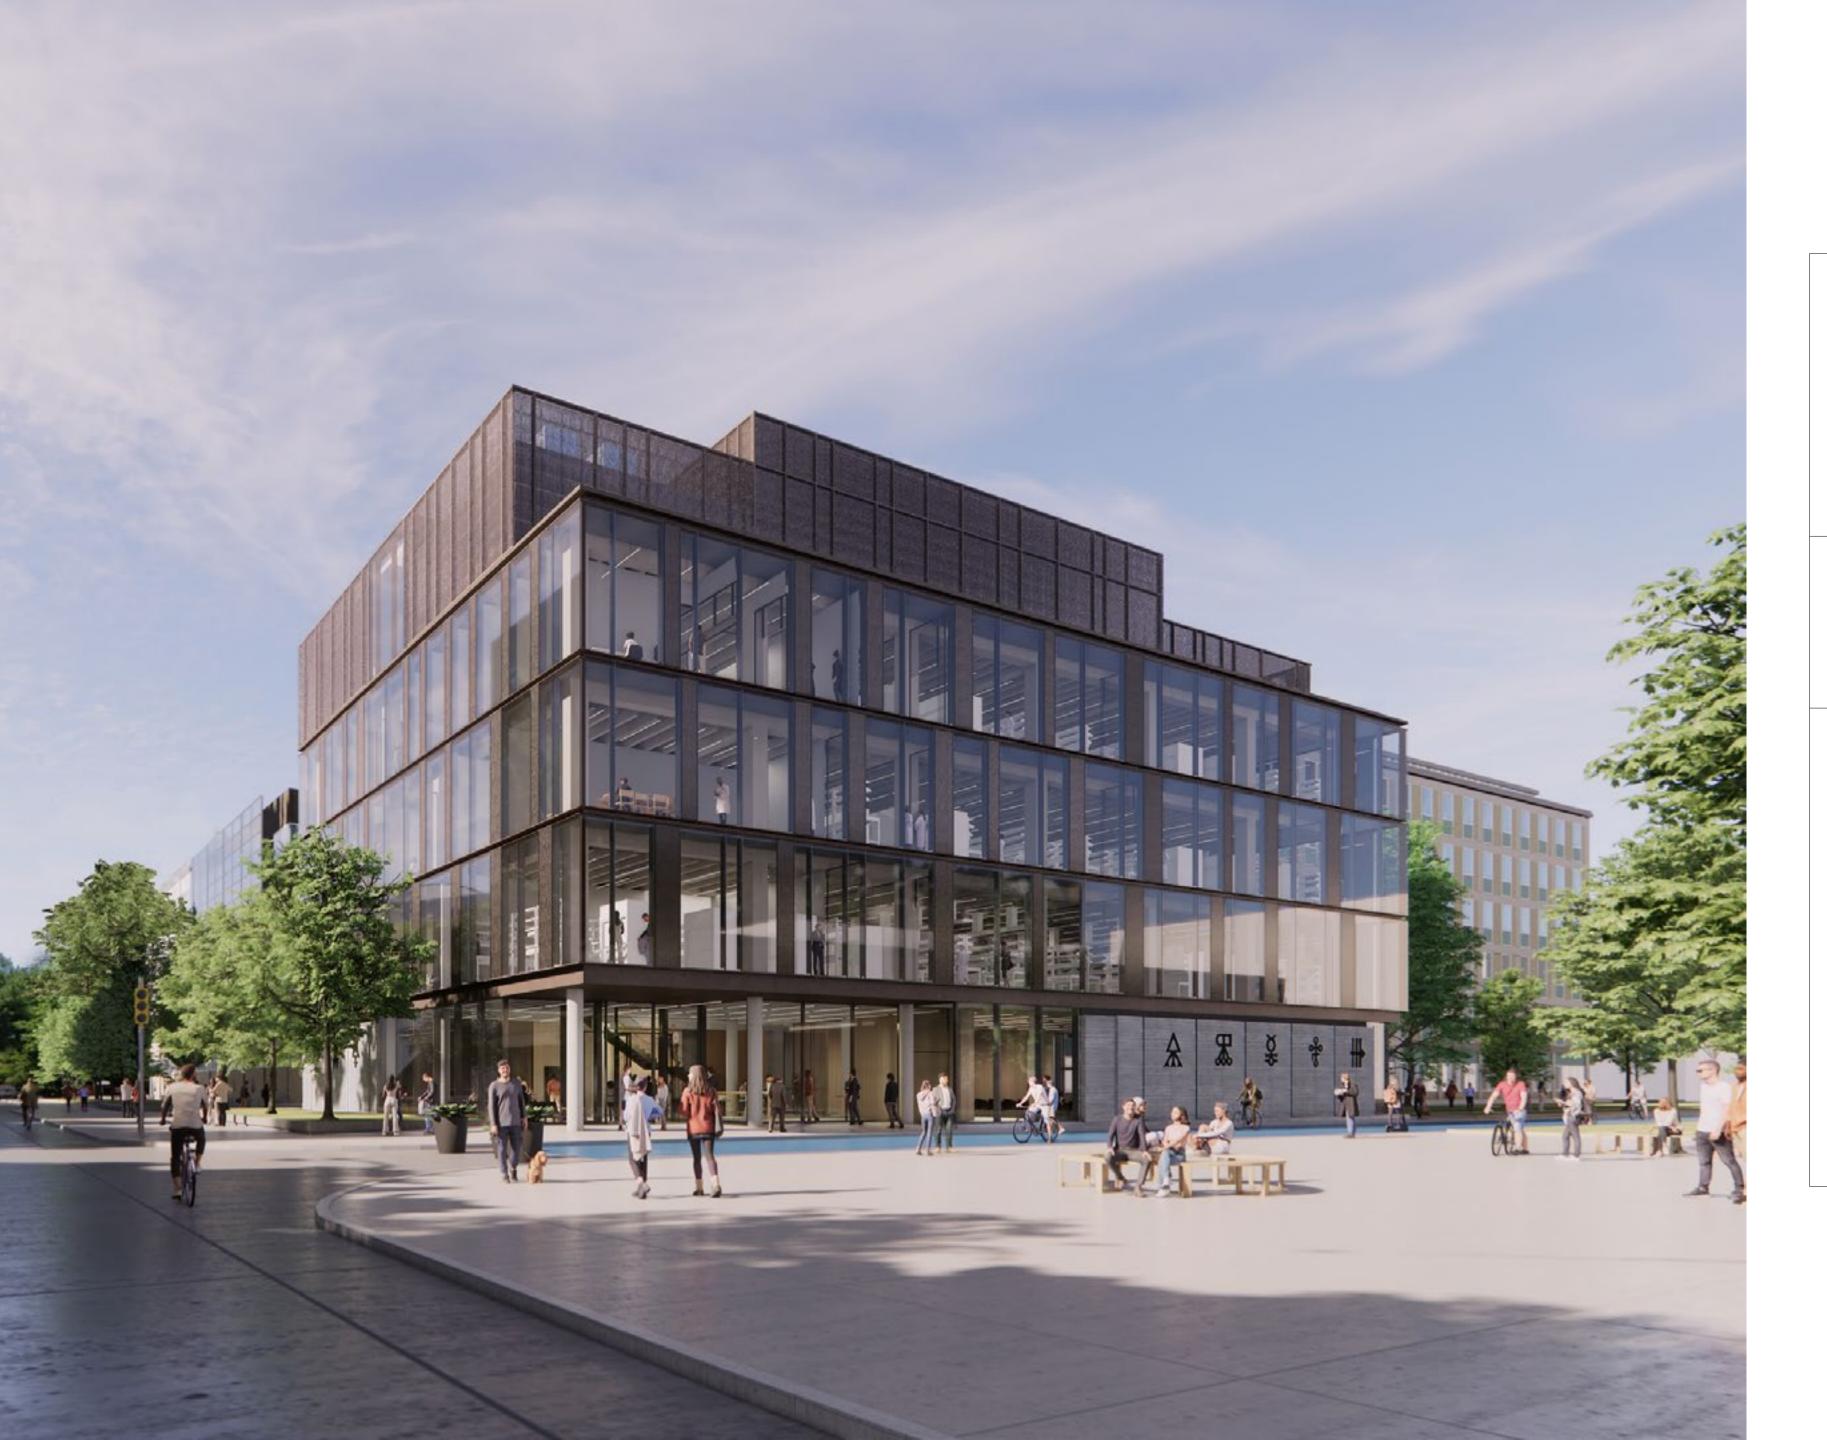

## THE LASH MILLER EXPANSION **UNIVERSITY OF TORONTO**

THE LABS OF THE FUTURE

**Under Construction** 

Contractor Urbacon

**New and Old** 

Creating a synergy between the existing building and new expansion

### PROPOSED FACADE

- High performance facade = ability to achieve large spans of glazing
  Prefabrication & unitization = quality assurance
  Full height glazing = science on display