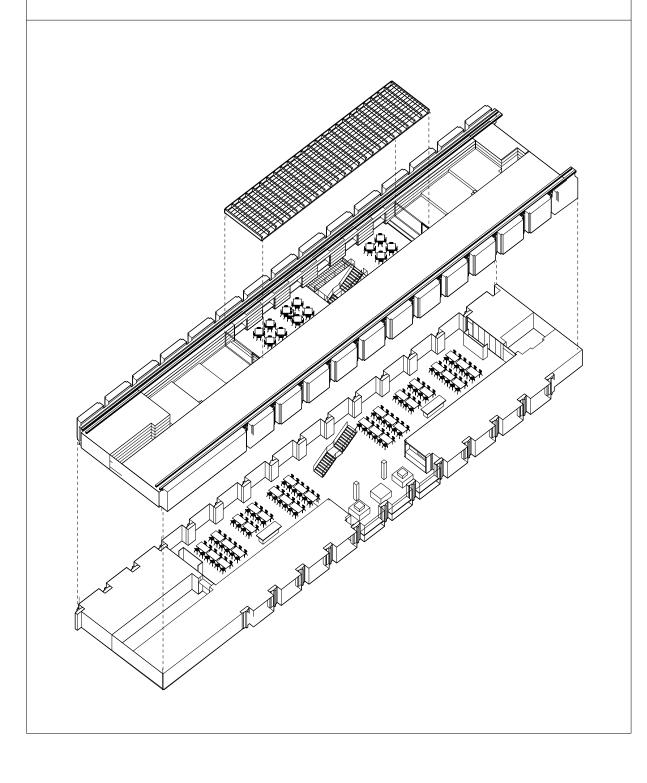

### **DAMESALEN** INSTITUT FOR IDRÆT OG ERNÆRING **KØBENHAVNS UNIVERSITET**

INNOVATIVT FACADEDESIGN GIVER MERE PLADS TIL FORSKNING

Beliggenhed København

400 m² nybyg, 6300 m² renovering

Udført 2017

Mikkelsen Arkitekter A/S

EKJ Rådgivende Ingeniører AS

Entreprenør Juul & Nielsen A/S

Fotograf Søren Aagaard