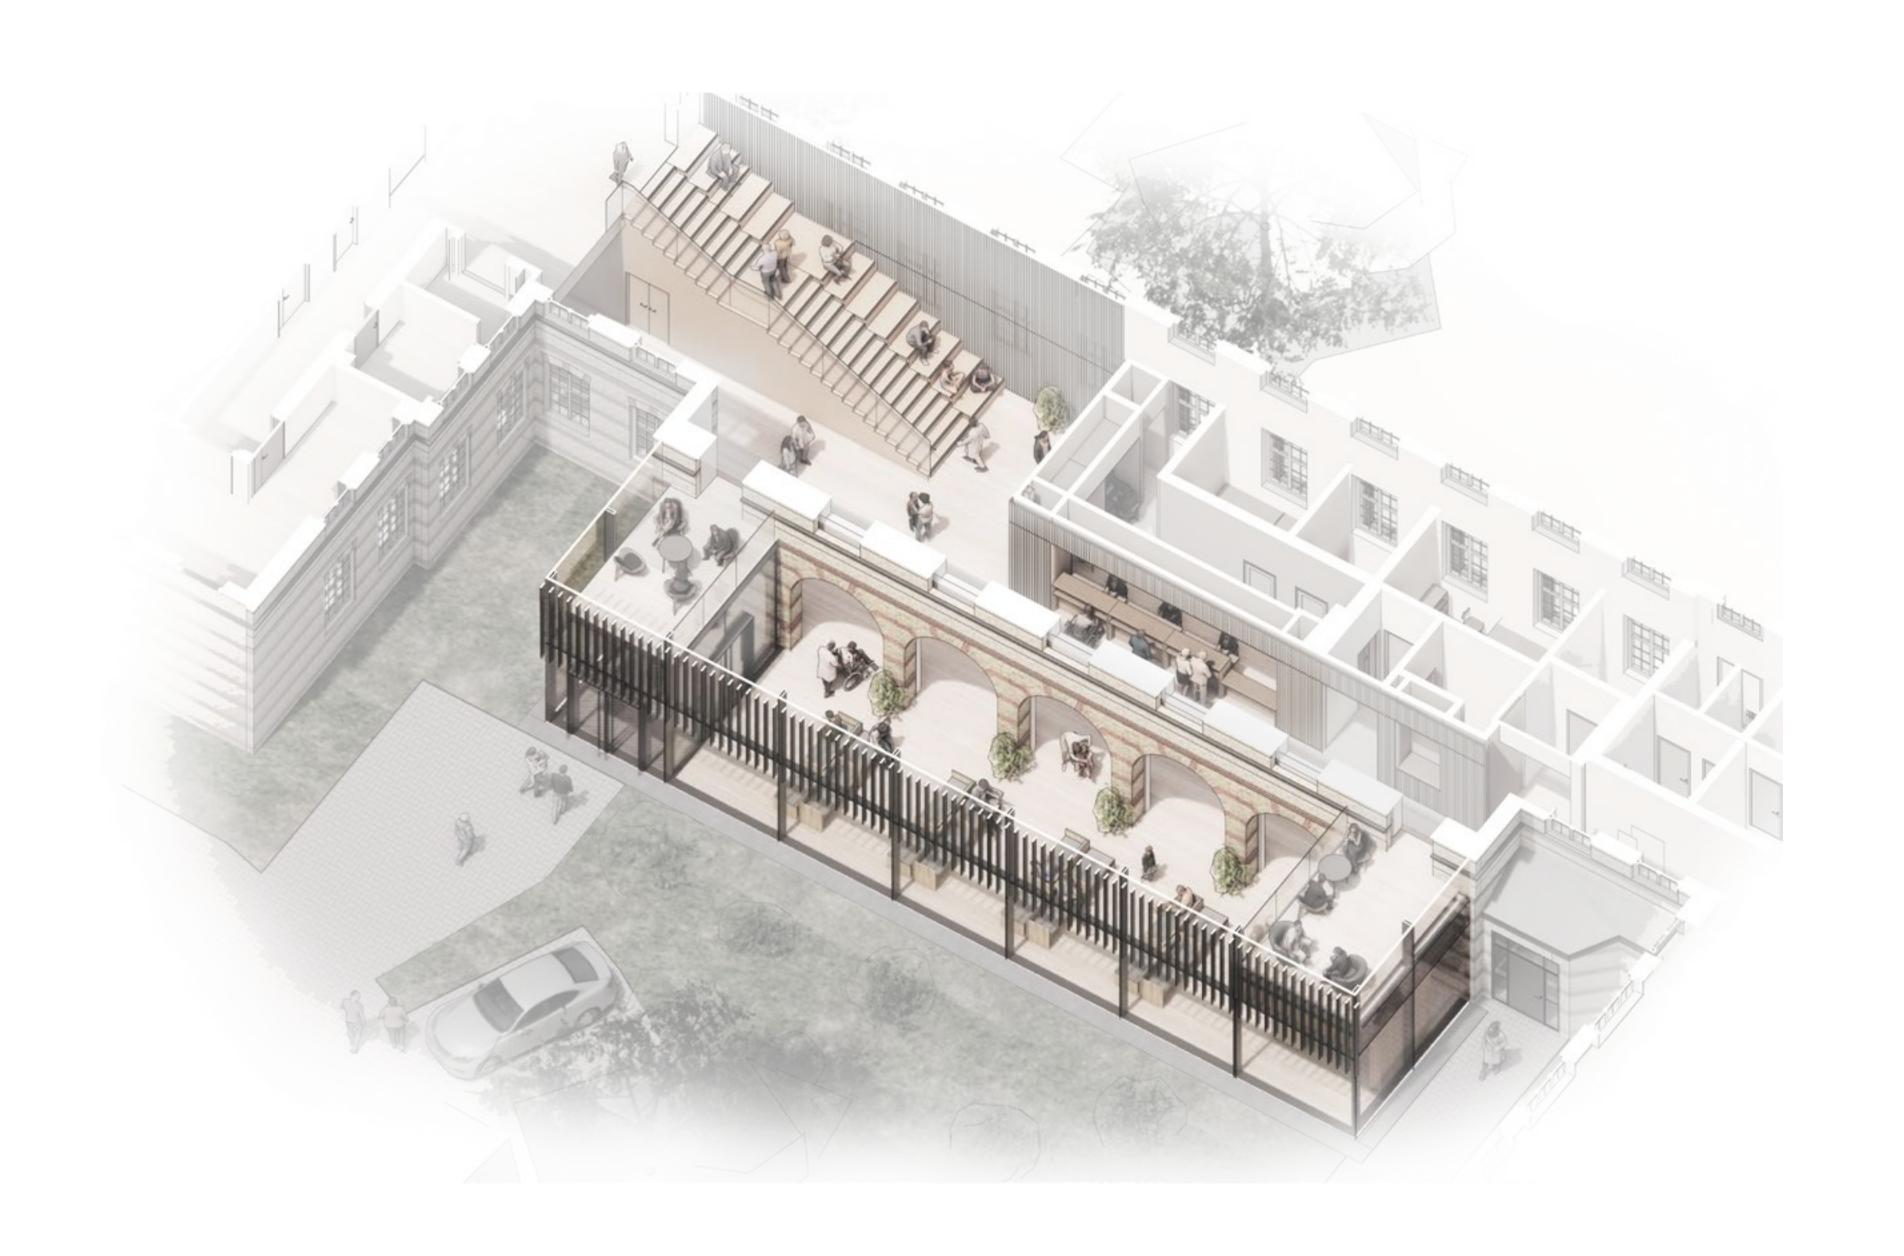

## STENO DIABETES CENTER **SJÆLLAND**

CONVERTING AN EXISTING HOSPITAL INTO A DIABETES CLINIC

**Location** Holbæk, Denmark

4.500 m<sup>2</sup>

Completed 2024

**Architect** Mikkelsen Arkitekter A/S **Engineer** Oluf Jørgensen A/S