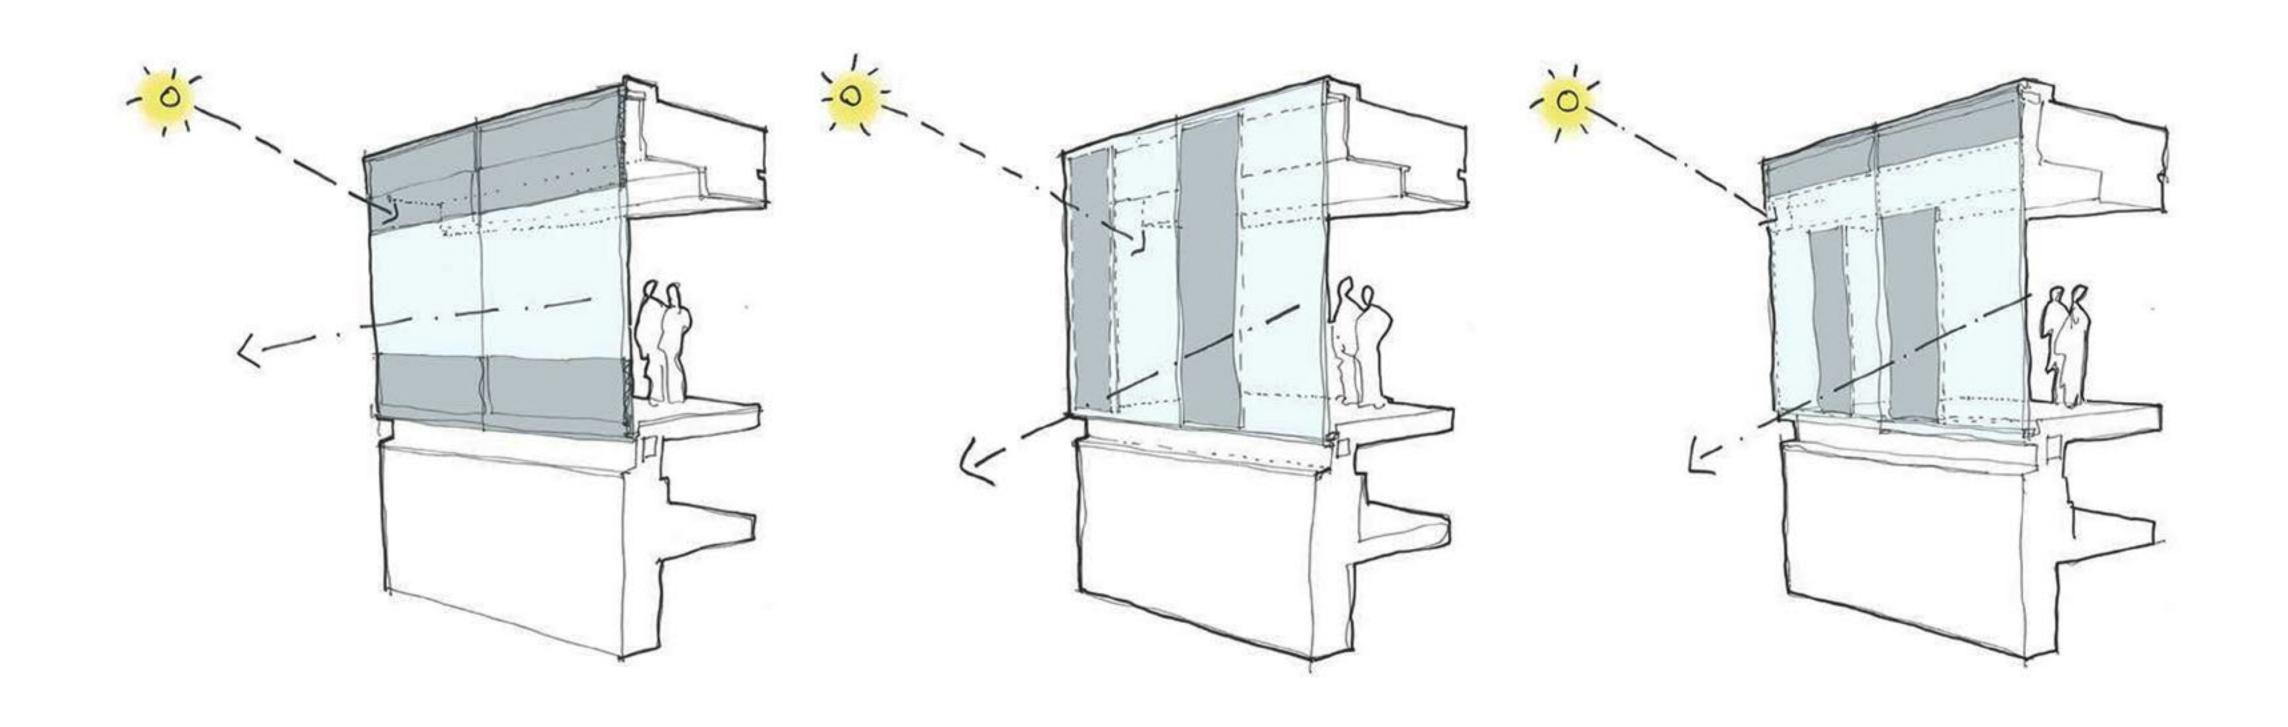

### LASH MILLER FACADE

EXISTING (1963)

Summer Solstice 41° over horizon

Winter Solstice 3° over horizon