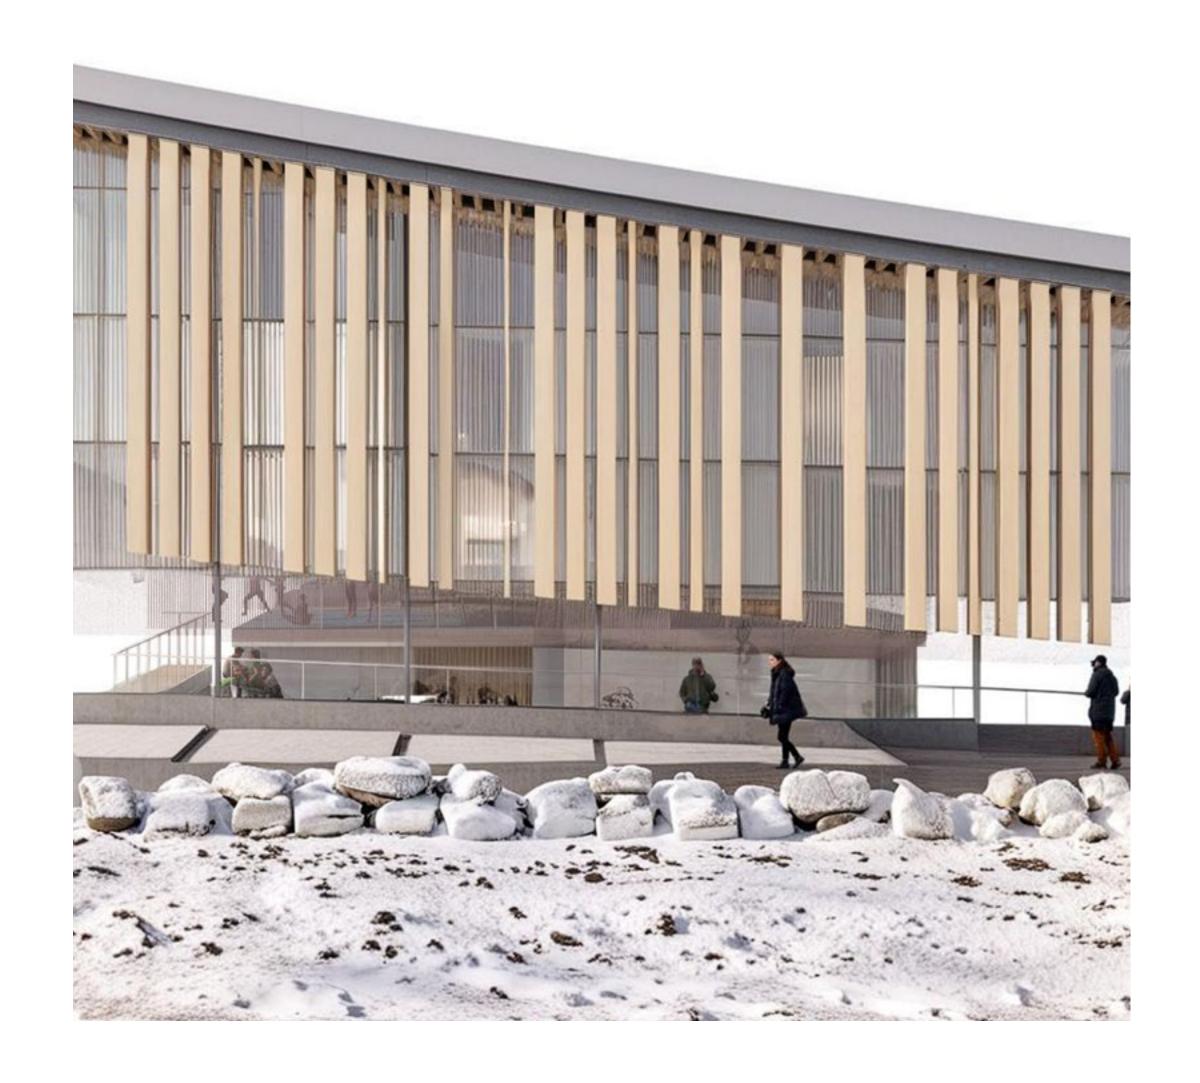

k

atus 20

2002

Architect Mikkelsen Architects A/S

Engineer ARUP Facade & Rambøll

**Prize** G-Mark Award for Good Design 2002



















## THE LASH MILLER EXPANSION **UNIVERSITY OF TORONTO**

THE LABS OF THE FUTURE

**Under Construction** 

Contractor Urbacon







**New and Old** 

Creating a synergy between the existing building and new expansion





### PROPOSED FACADE

- High performance facade = ability to achieve large spans of glazing
  Prefabrication & unitization = quality assurance
  Full height glazing = science on display

### LASH MILLER FACADE

EXISTING (1963)

































Summer Solstice 41° over horizon



Winter Solstice 3° over horizon























## **Double Curved Roof Geometry**Structure for heavy snow and rain protection