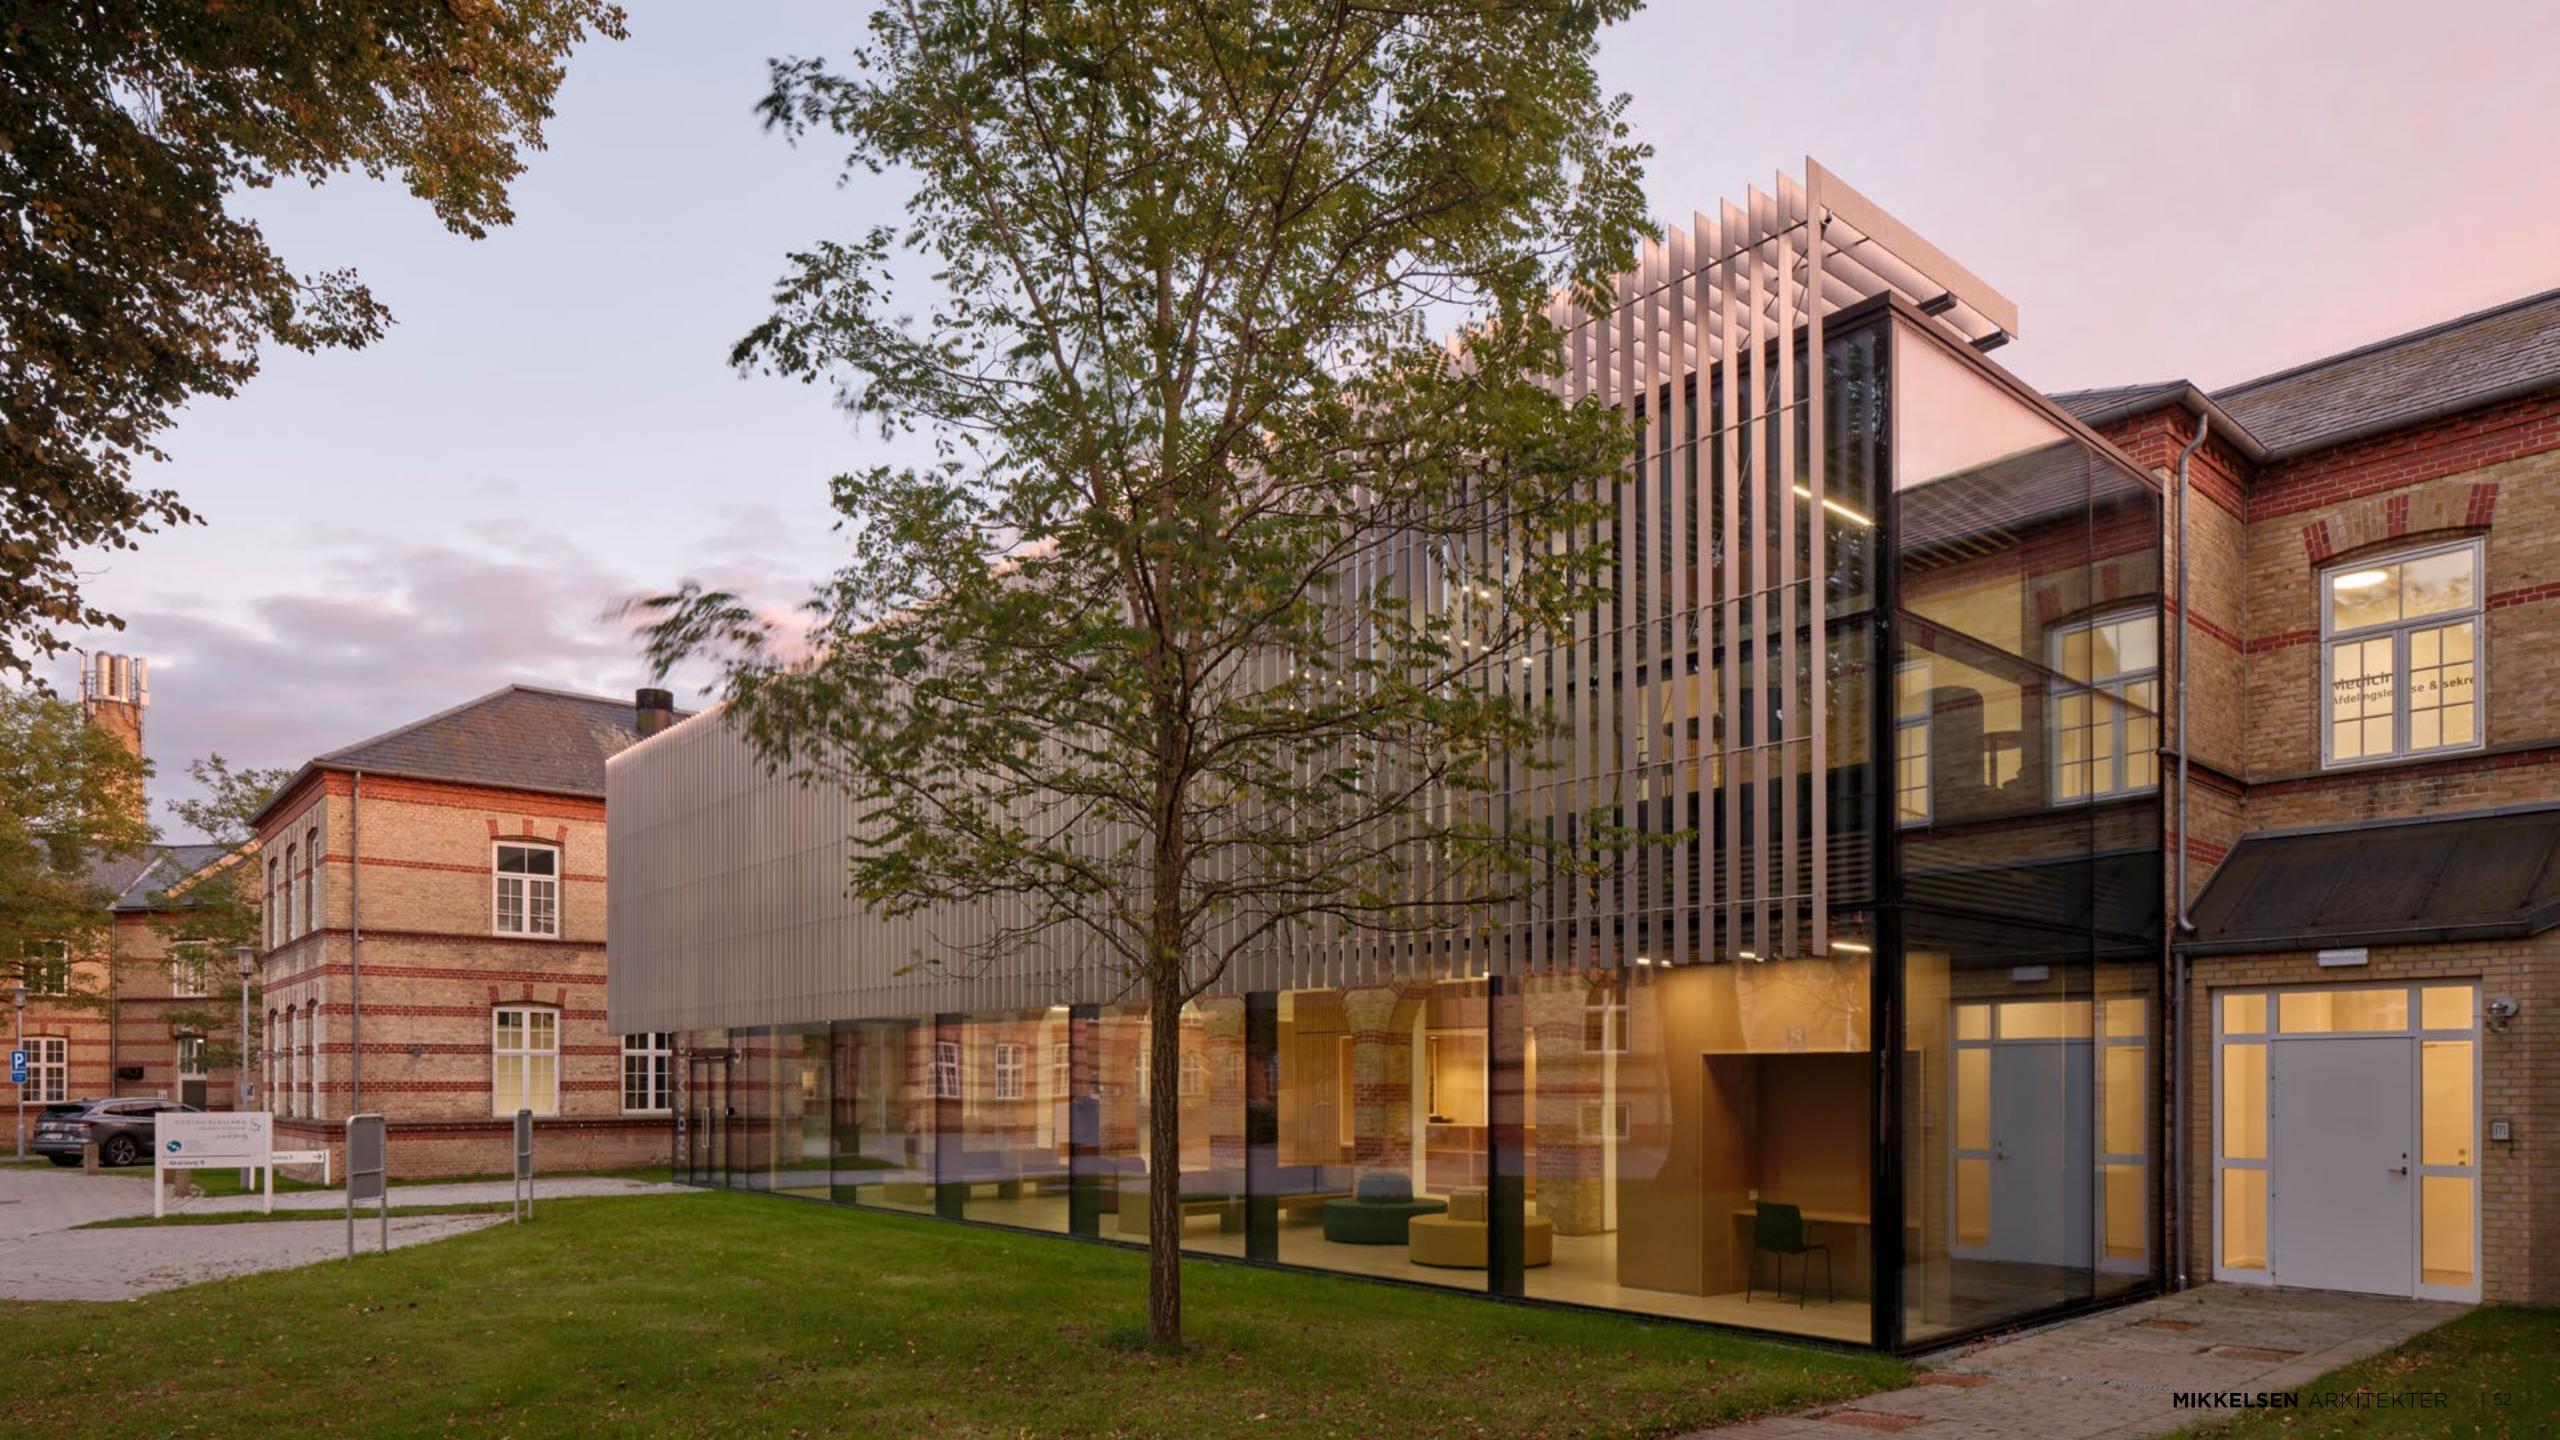

## STENO DIABETES CENTER **SJÆLLAND**

CONVERTING AN EXISTING HOSPITAL INTO A DIABETES CLINIC

**Location** Holbæk, Denmark

4.500 m<sup>2</sup>

Completed 2024

**Architect** Mikkelsen Arkitekter A/S **Engineer** Oluf Jørgensen A/S