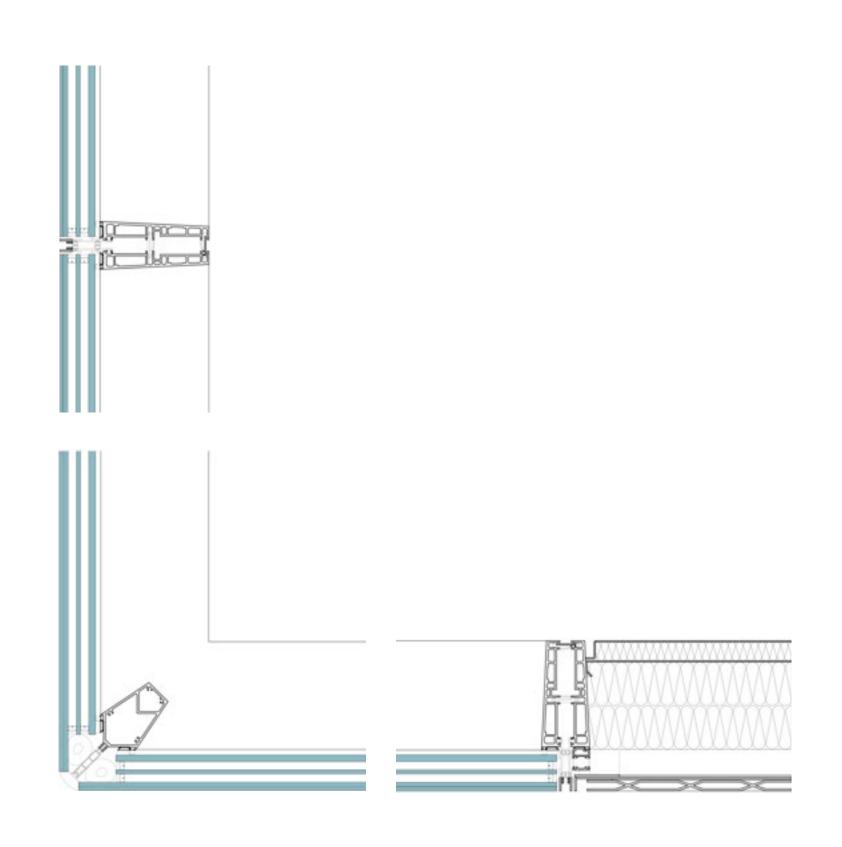

### PROPOSED FACADE

- High performance facade = ability to achieve large spans of glazing
  Prefabrication & unitization = quality assurance
  Full height glazing = science on display