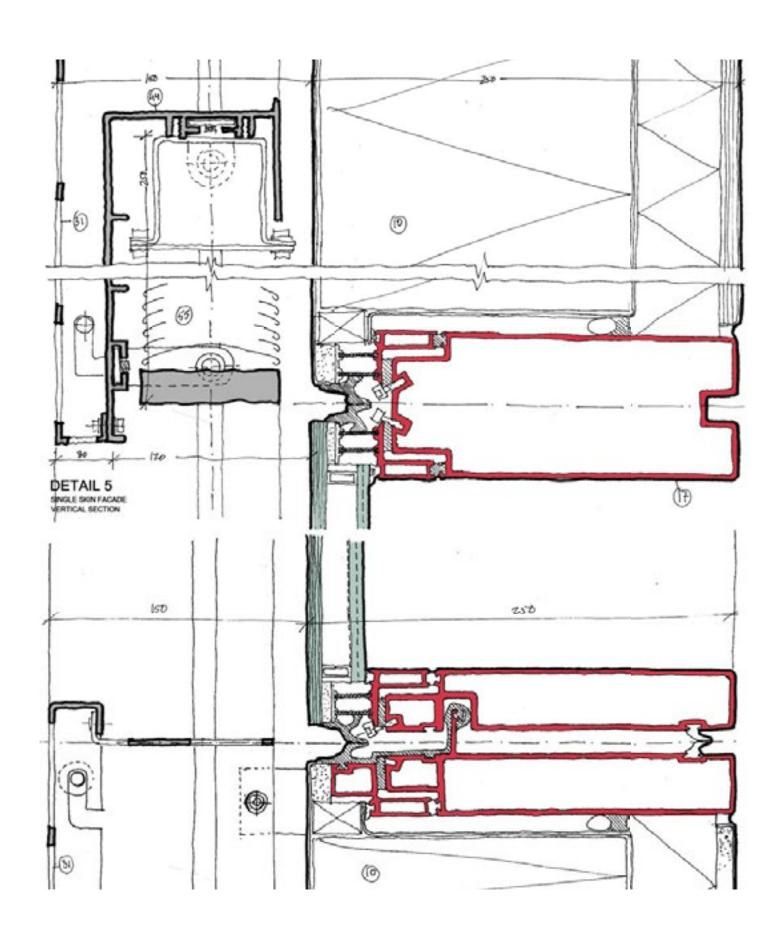

### PROPOSED FACADE

- High performance facade = ability to achieve large spans of glazing
  Prefabrication & unitization = quality assurance
  Full height glazing = science on display