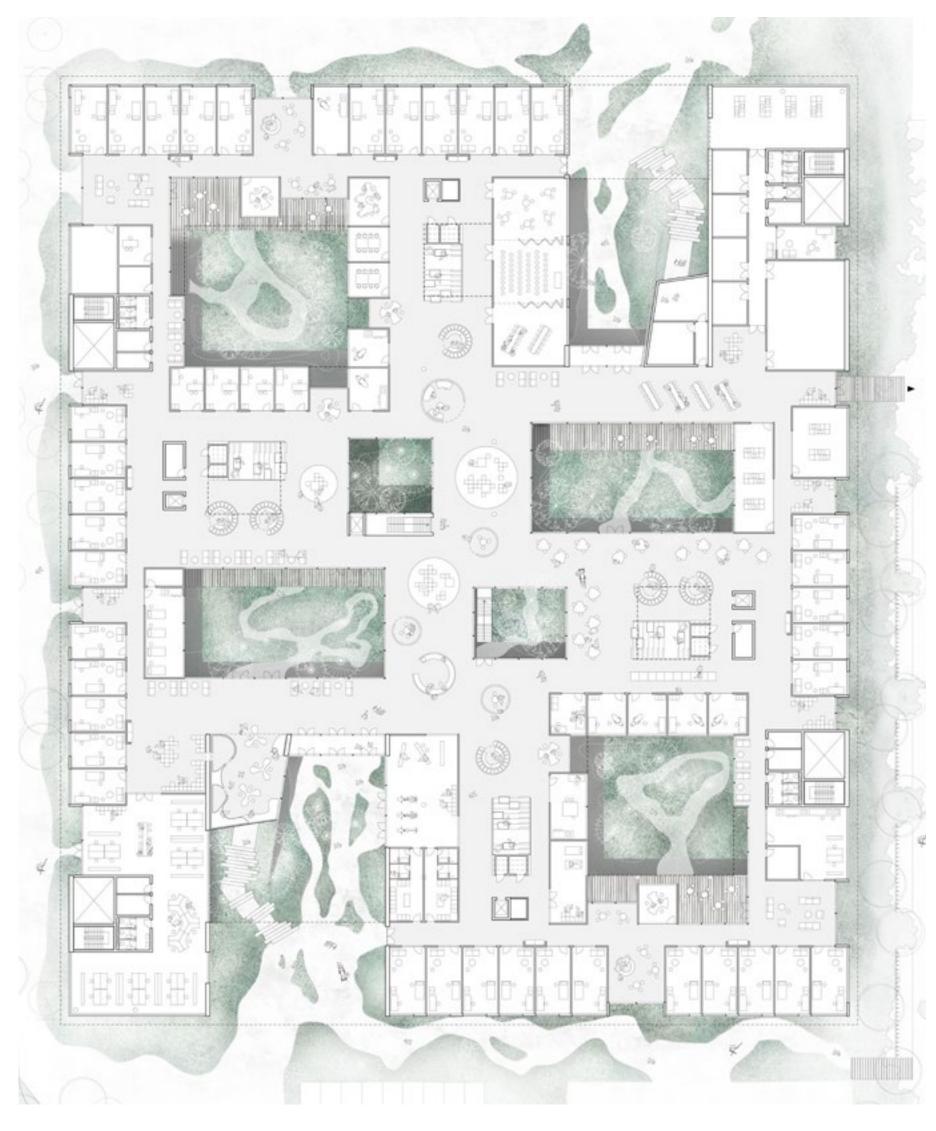

#### STENO DIABETES CENTER COPENHAGEN **HERLEV HOSPITAL**

18,000m<sup>2</sup> TREATMENT & RESEARCH

Region Hovedstaden & Novo Nordisk Fonden

18.200 m<sup>2</sup>

Completed 2021

**Architect** Mikkelsen Arkitekter A/S Vilhelm Lauritzen Arkitekter

Landscape

Engineer

**Photos** Coast Studio & Sjavit Maestro

MIPIM: Best Healthcare Development Nominee (2022), Architizer A+ Popular Choice Award: Hospital & Healthcare Centers (2022),

Danish Tyndplade Award (2022),