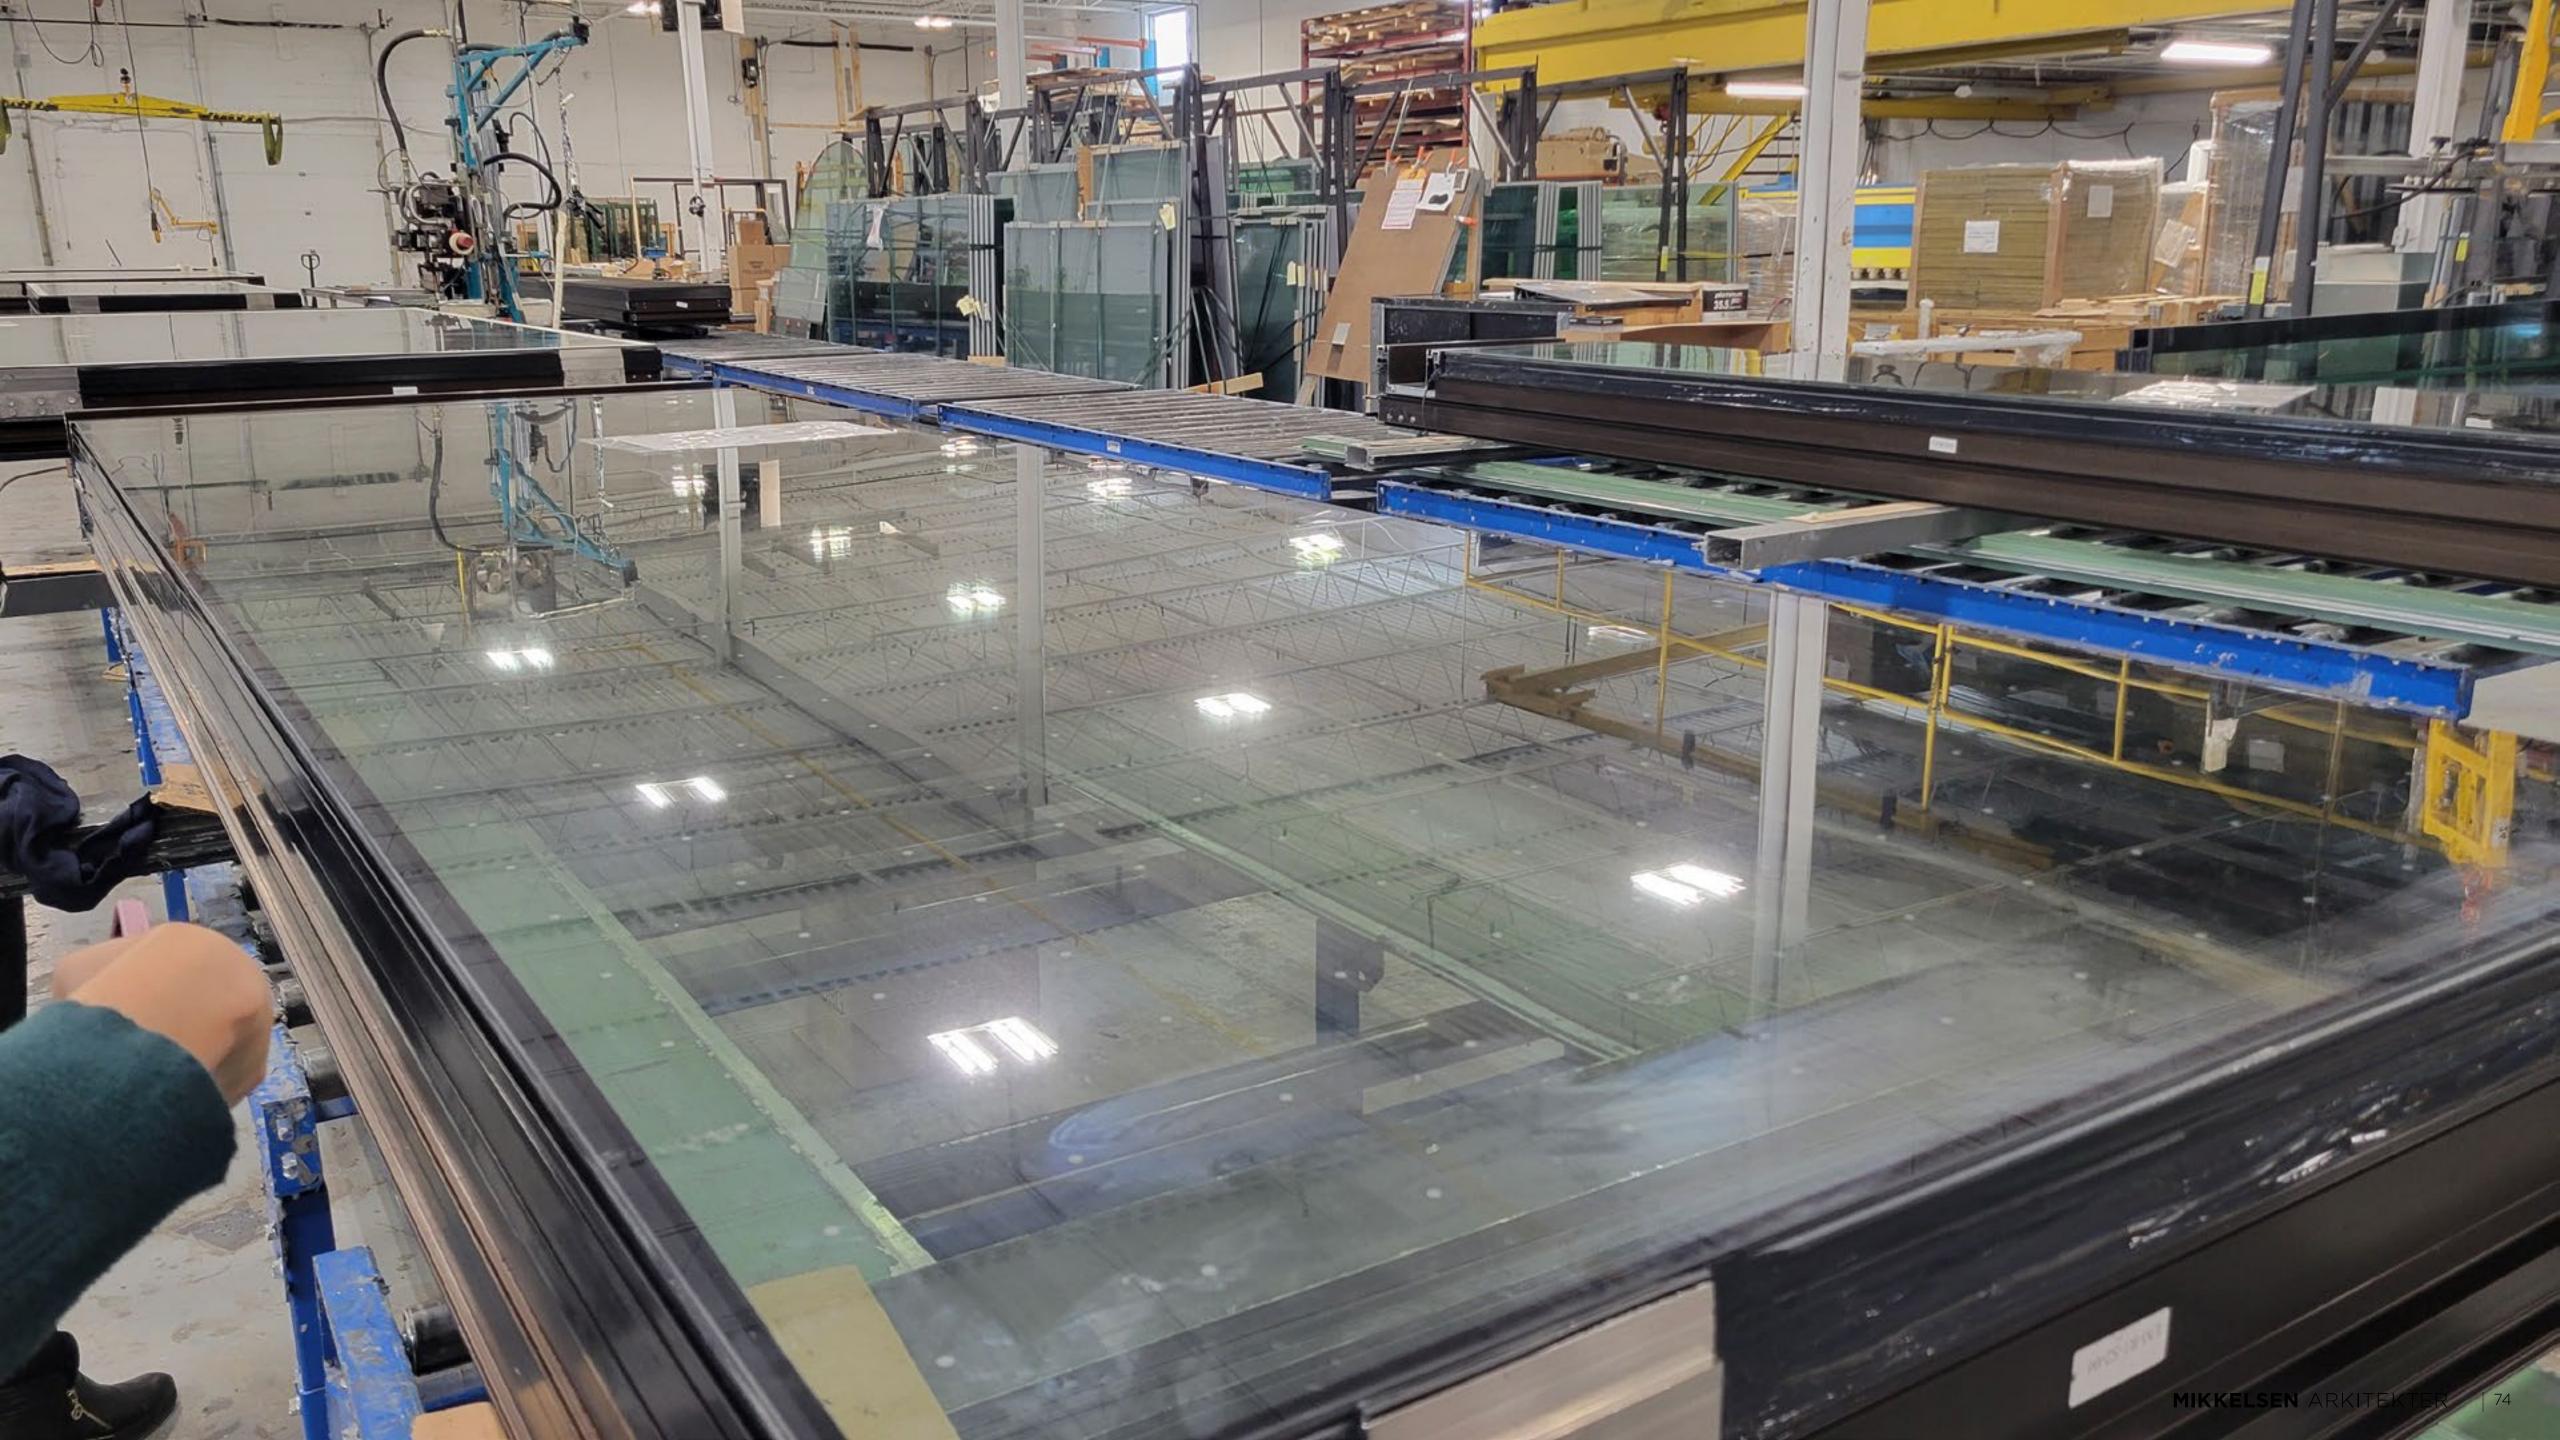

## THE LASH MILLER EXPANSION **UNIVERSITY OF TORONTO**

THE LABS OF THE FUTURE

**Under Construction** 

Contractor Urbacon

**New and Old** 

Creating a synergy between the existing building and new expansion

### PROPOSED FACADE

- High performance facade = ability to achieve large spans of glazing
  Prefabrication & unitization = quality assurance
  Full height glazing = science on display