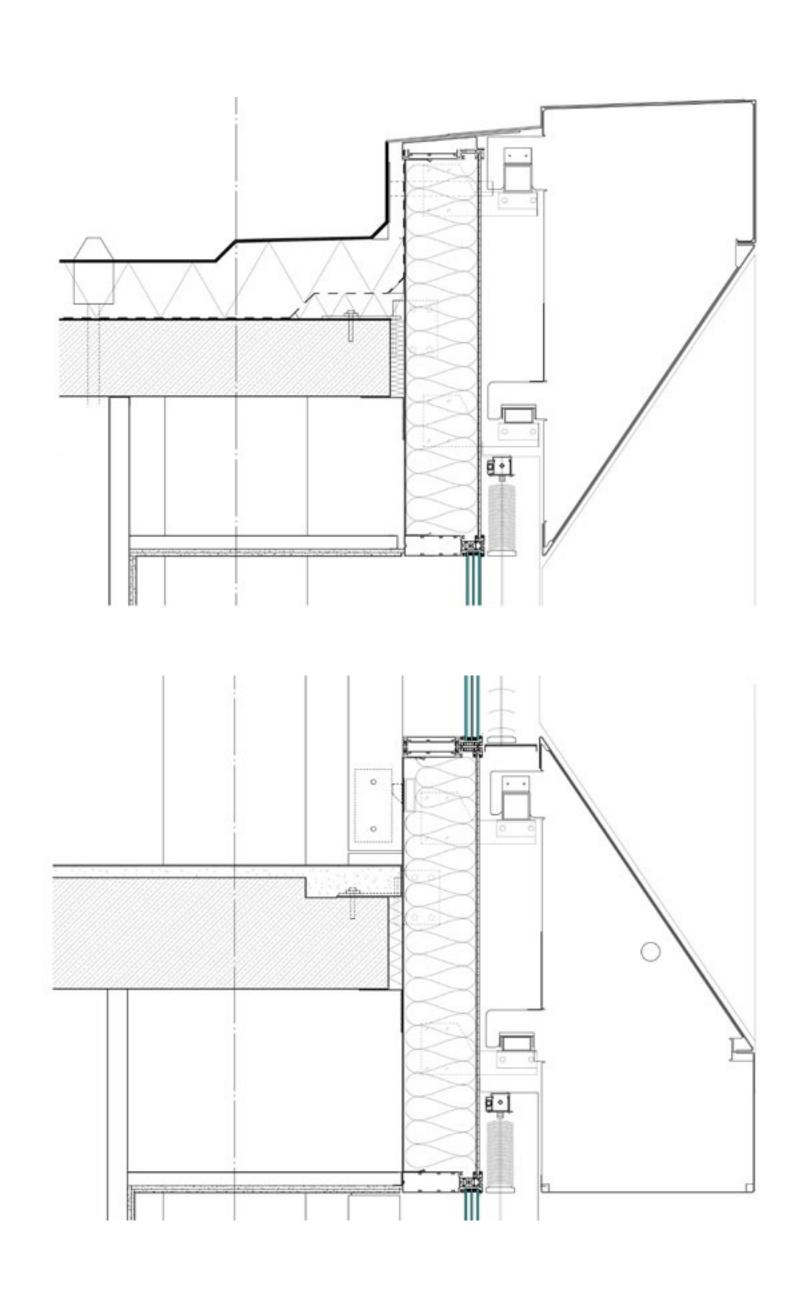

#### STENO DIABETES CENTER COPENHAGEN **HERLEV HOSPITAL**

18,000m<sup>2</sup> TREATMENT & RESEARCH

Region Hovedstaden & Novo Nordisk Fonden

18.200 m<sup>2</sup>

Completed 2021

**Architect** Mikkelsen Arkitekter A/S Vilhelm Lauritzen Arkitekter

Landscape

Engineer

**Photos** Coast Studio & Sjavit Maestro

MIPIM: Best Healthcare Development Nominee (2022), Architizer A+ Popular Choice Award: Hospital & Healthcare Centers (2022),

Danish Tyndplade Award (2022),

Archello Jury Winner: Healthcare Building of the Year (2023)

Archello Public Vote: Healthcare Building of the Year (2023)

ArchDaily: Building of the Year, Healthcare (2024)