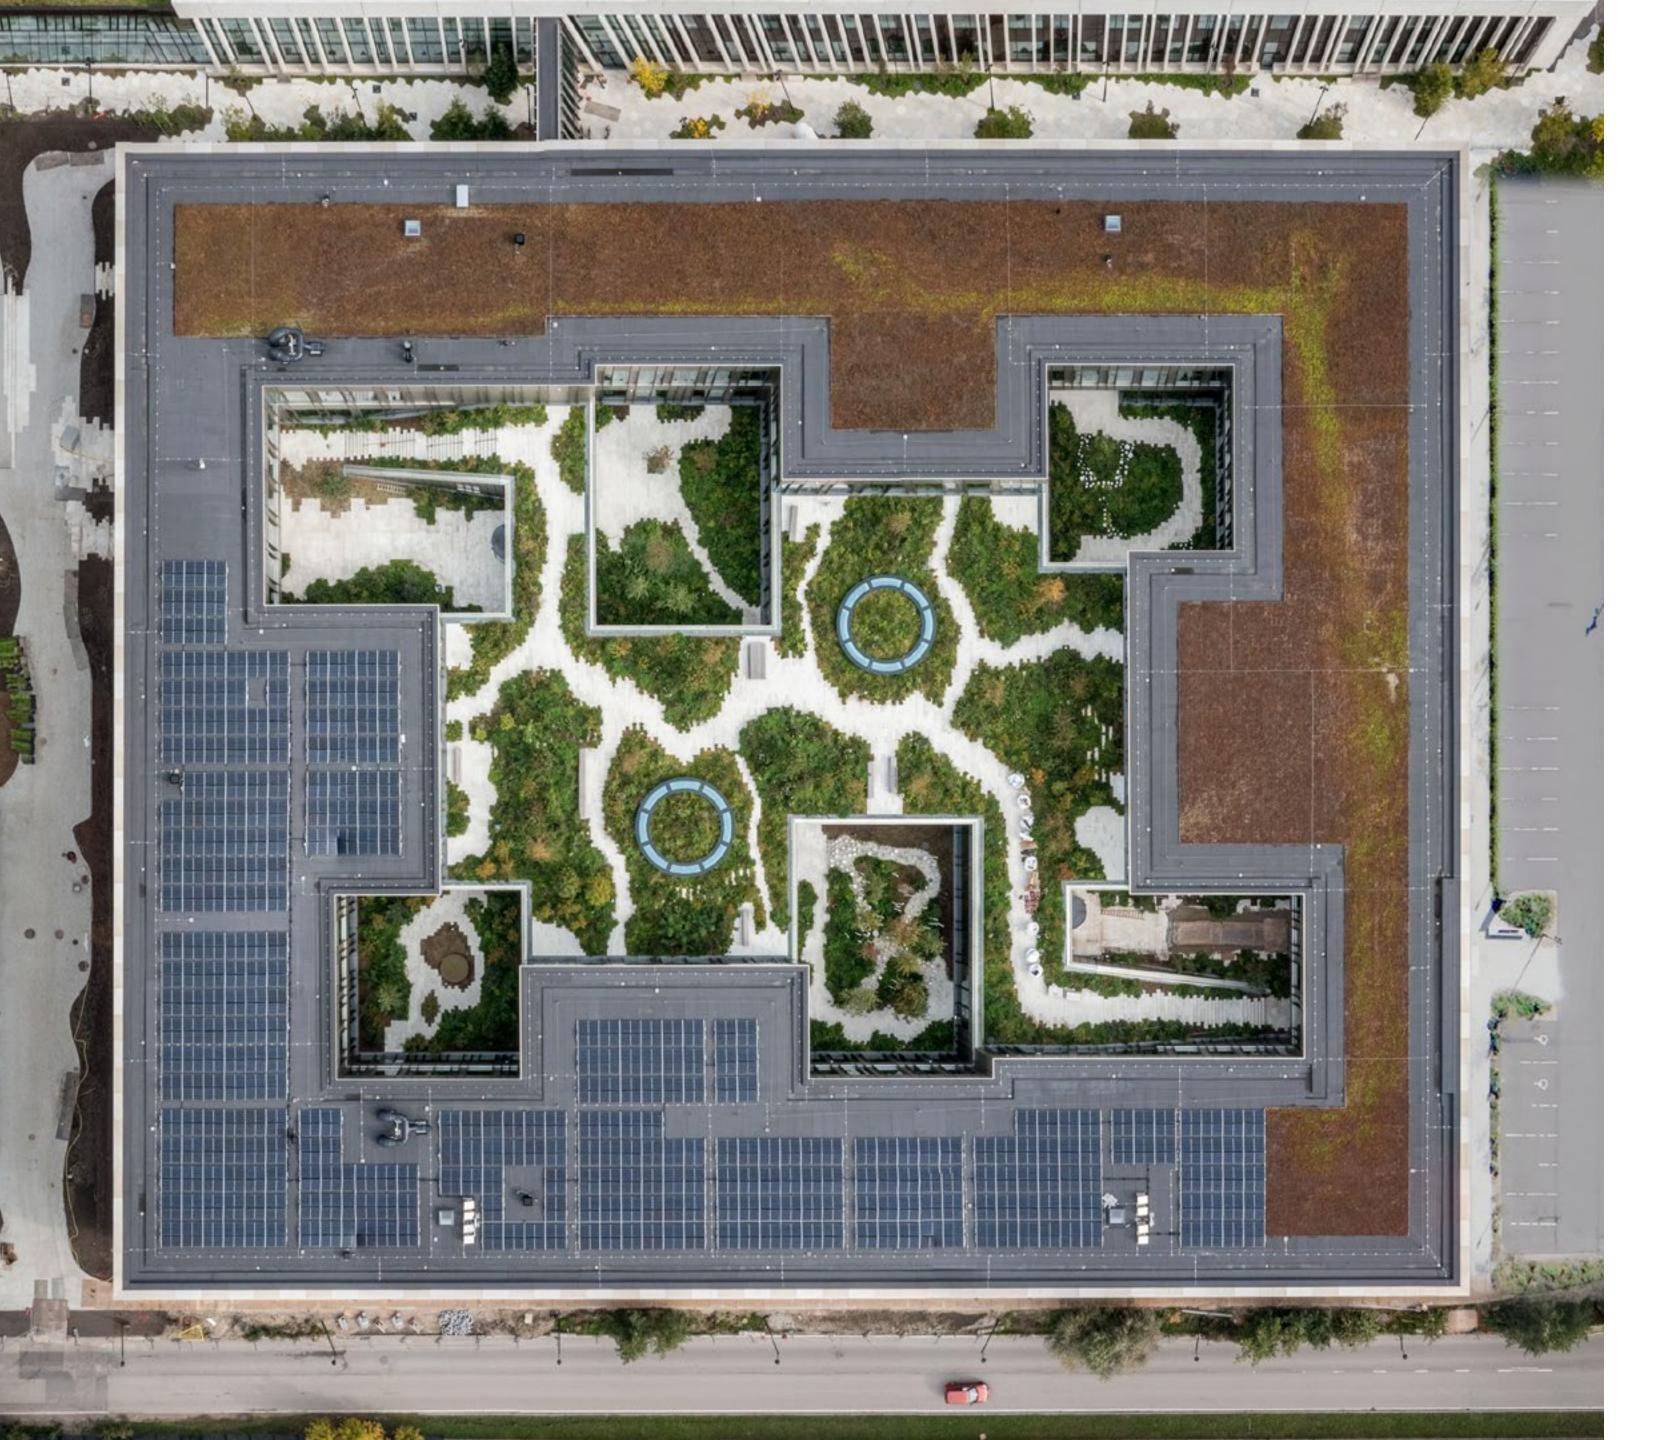

#### STENO DIABETES CENTER COPENHAGEN **HERLEV HOSPITAL**

18,000m<sup>2</sup> TREATMENT & RESEARCH

Region Hovedstaden & Novo Nordisk Fonden

18.200 m<sup>2</sup>

Completed 2021

**Architect** Mikkelsen Arkitekter A/S Vilhelm Lauritzen Arkitekter