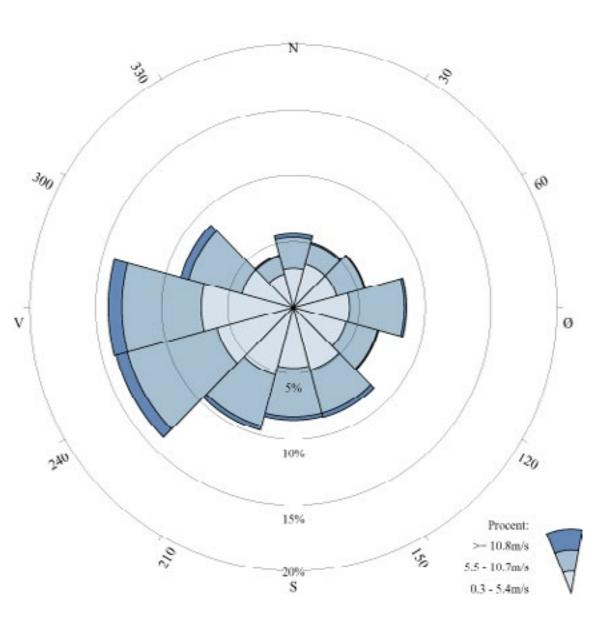

INENTS - SIMILAR CLIMATE ZONES



### **DESIGN PHILOSOPHY**







#### STENO DIABETES CENTER COPENHAGEN **HERLEV HOSPITAL**

18,000m<sup>2</sup> TREATMENT & RESEARCH

Region Hovedstaden & Novo Nordisk Fonden

18.200 m<sup>2</sup>

Completed 2021

**Architect** Mikkelsen Arkitekter A/S Vilhelm Lauritzen Arkitekter

Landscape

Engineer

**Photos** Coast Studio & Sjavit Maestro



MIPIM: Best Healthcare Development Nominee (2022), Architizer A+ Popular Choice Award: Hospital & Healthcare Centers (2022),

Danish Tyndplade Award (2022),

Archello Jury Winner: Healthcare Building of the Year (2023)

Archello Public Vote: Healthcare Building of the Year (2023)

ArchDaily: Building of the Year, Healthcare (2024)





























































## KØBENHAVNS LUFTHAVN











The Social Stair















































## STENO DIABETES CENTER **SJÆLLAND**

CONVERTING AN EXISTING HOSPITAL INTO A DIABETES CLINIC

**Location** Holbæk, Denmark

4.500 m<sup>2</sup>

Completed 2024

**Architect** Mikkelsen Arkitekter A/S **Engineer** Oluf Jørgensen A/S

































### **DAMESALEN** INSTITUT FOR IDRÆT OG ERNÆRING **KØBENHAVNS UNIVERSITET**

INNOVATIVT FACADEDESIGN GIVER MERE PLADS TIL FORSKNING

Beliggenhed København

400 m² nybyg, 6300 m² renovering

Udført 2017

Mikkelsen Arkitekter A/S

EKJ Rådgivende Ingeniører AS

Entreprenør Juul & Nielsen A/S

Fotograf Søren Aagaard

















# THE NATIONAL BANK OF DENMARK

## TRANSFORMATION AND DESIGN OF NEW COMMON FACILITIES

**Location** Copenhagen

**Developer** The