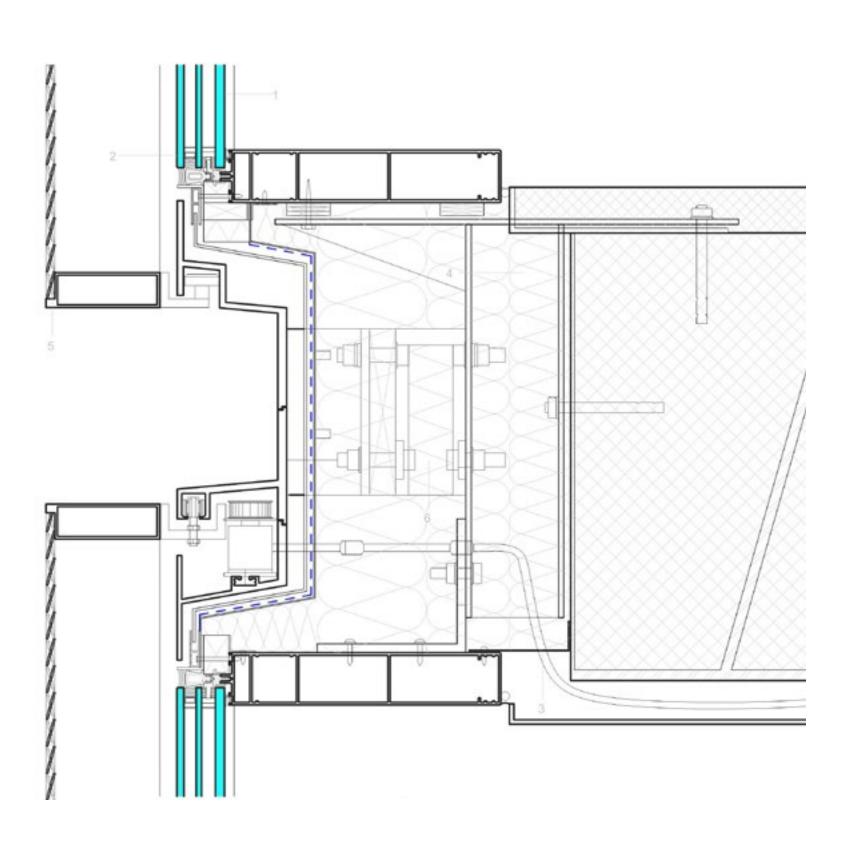

### **DAMESALEN** INSTITUT FOR IDRÆT OG ERNÆRING **KØBENHAVNS UNIVERSITET**

INNOVATIVT FACADEDESIGN GIVER MERE PLADS TIL FORSKNING

Beliggenhed København

400 m² nybyg, 6300 m² renovering

Udført 2017

Mikkelsen Arkitekter A/S

EKJ Rådgivende Ingeniører AS

Entreprenør Juul & Nielsen A/S

Fotograf Søren Aagaard