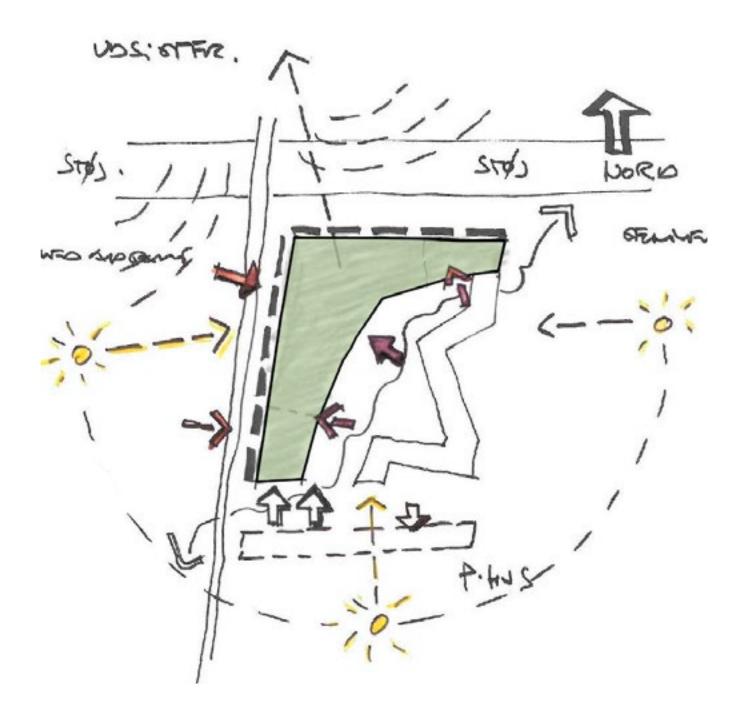

KELSEN ARCHITECTS







#### NORDIC CHALLENGE ACROSS CONTINENTS - SIMILAR CLIMATE ZONES



### **DESIGN PHILOSOPHY**







#### STENO DIABETES CENTER COPENHAGEN **HERLEV HOSPITAL**

18,000m<sup>2</sup> TREATMENT & RESEARCH

Region Hovedstaden & Novo Nordisk Fonden

18.200 m<sup>2</sup>

Completed 2021

**Architect** Mikkelsen Arkitekter A/S Vilhelm Lauritzen Arkitekter

Landscape

Engineer

**Photos** Coast Studio & Sjavit Maestro



MIPIM: Best Healthcare Development Nominee (2022), Architizer A+ Popular Choice Award: Hospital & Healthcare Centers (2022),

Danish Tyndplade Award (2022),

Archello Jury Winner: Healthcare Building of the Year (2023)

Archello Public Vote: Healthcare Building of the Year (2023)

ArchDaily: Building of the Year, Healthcare (2024)





























































## KØBENHAVNS LUFTHAVN











The Social Stair















































## STENO DIABETES CENTER **SJÆLLAND**

CONVERTING AN EXISTING HOSPITAL INTO A DIABETES CLINIC

**Location** Holbæk, Denmark

4.500 m<sup>2</sup>

Completed 2024

**Architect** Mikkelsen Arkitekter A/S **Engineer** Oluf Jørgensen A/S

































### **DAMESALEN** INSTITUT FOR IDRÆT OG ERNÆRING **KØBENHAVNS UNIVERSITET**

INNOVATIVT FACADEDESIGN GIVER MERE PLADS TIL FORSKNING

Beliggenhed København

400 m² nybyg, 6300 m² renovering

Udført 2017

Mikkelsen Arkitekter A/S

EKJ Rådgivende Ingeniører AS

Entreprenør Juul & Nielsen A/S

Fotograf Søren Aagaard

















# THE NATIONAL BANK OF DENMARK

## TRANSFORMATION AND DESIGN OF NEW COM