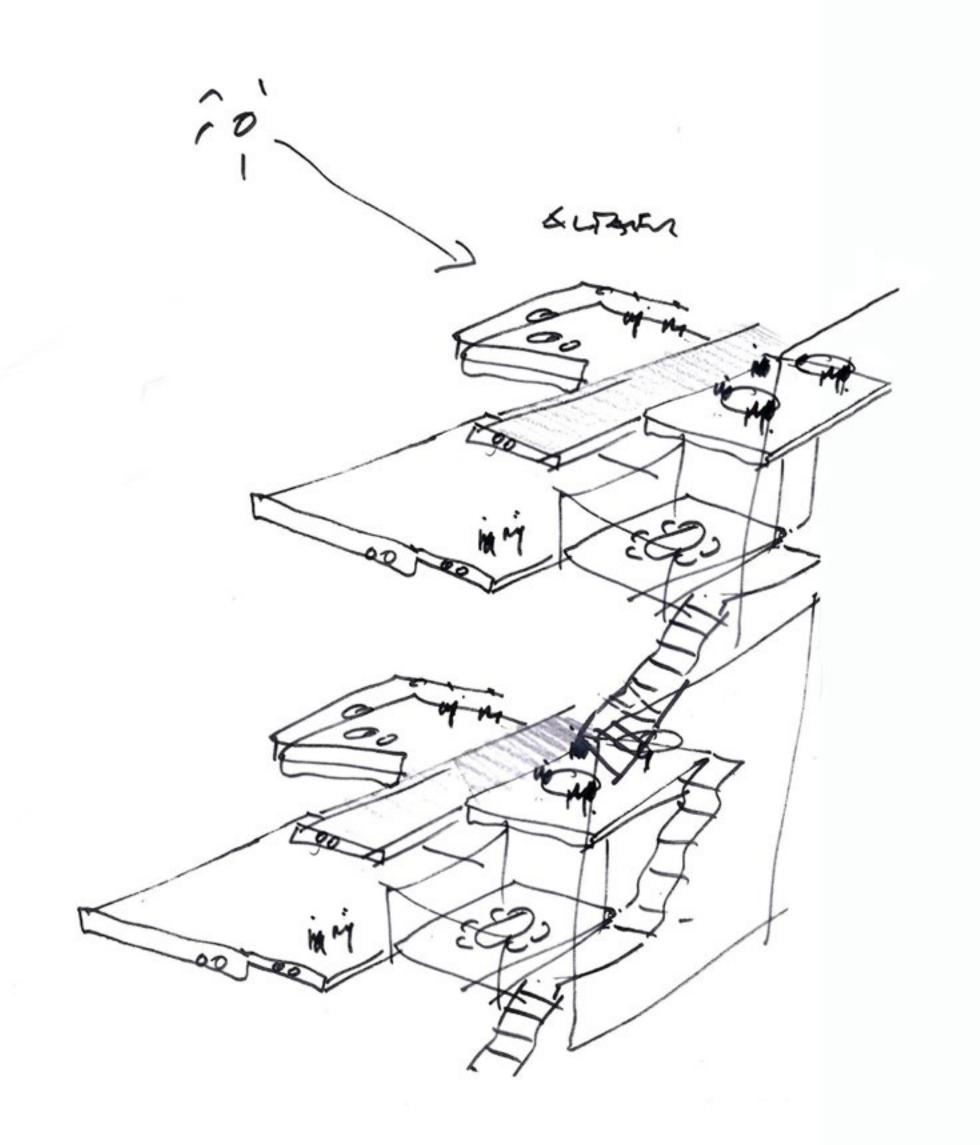

TECTS







#### NORDIC CHALLENGE ACROSS CONTINENTS - SIMILAR CLIMATE ZONES



### **DESIGN PHILOSOPHY**







#### STENO DIABETES CENTER COPENHAGEN **HERLEV HOSPITAL**

18,000m<sup>2</sup> TREATMENT & RESEARCH

Region Hovedstaden & Novo Nordisk Fonden

18.200 m<sup>2</sup>

Completed 2021

**Architect** Mikkelsen Arkitekter A/S Vilhelm Lauritzen Arkitekter

Landscape

Engineer

**Photos** Coast Studio & Sjavit Maestro



MIPIM: Best Healthcare Development Nominee (2022), Architizer A+ Popular Choice Award: Hospital & Healthcare Centers (2022),

Danish Tyndplade Award (2022),

Archello Jury Winner: Healthcare Building of the Year (2023)

Archello Public Vote: Healthcare Building of the Year (2023)

ArchDaily: Building of the Year, Healthcare (2024)





























































## KØBENHAVNS LUFTHAVN











The Social Stair















































## STENO DIABETES CENTER **SJÆLLAND**

CONVERTING AN EXISTING HOSPITAL INTO A DIABETES CLINIC

**Location** Holbæk, Denmark

4.500 m<sup>2</sup>

Completed 2024

**Architect** Mikkelsen Arkitekter A/S **Engineer** Oluf Jørgensen A/S

































### **DAMESALEN** INSTITUT FOR IDRÆT OG ERNÆRING **KØBENHAVNS UNIVERSITET**

INNOVATIVT FACADEDESIGN GIVER MERE PLADS TIL FORSKNING

Beliggenhed København

400 m² nybyg, 6300 m² renovering

Udført 2017

Mikkelsen Arkitekter A/S

EKJ Rådgivende Ingeniører AS

Entreprenør Juul & Nielsen A/S

Fotograf Søren Aagaard

















# THE NATIONAL BANK OF DENMARK

## TRANSFORMATION AND DESIGN OF NEW COMMON FACILITI