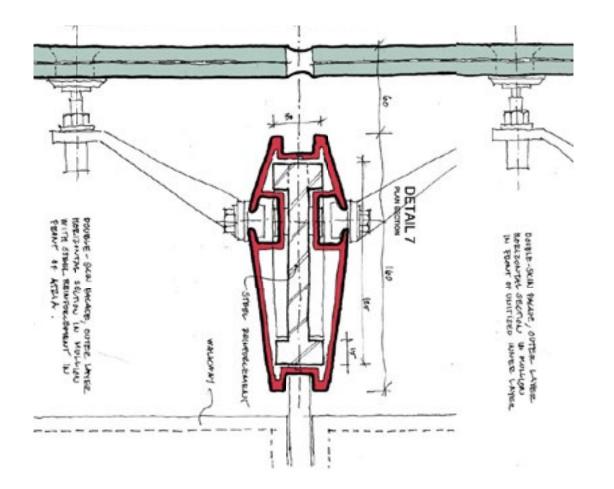

### PROPOSED FACADE

- High performance facade = ability to achieve large spans of glazing
  Prefabrication & unitization = quality assurance
  Full height glazing = science on display