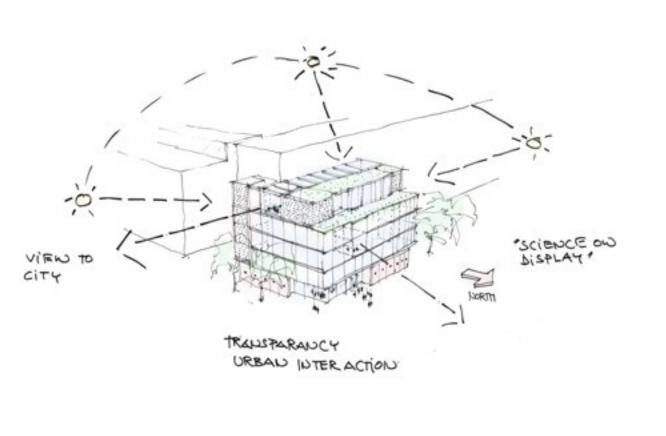

### PROPOSED FACADE

- High performance facade = ability to achieve large spans of glazing
  Prefabrication & unitization = quality assurance
  Full height glazing = science on display