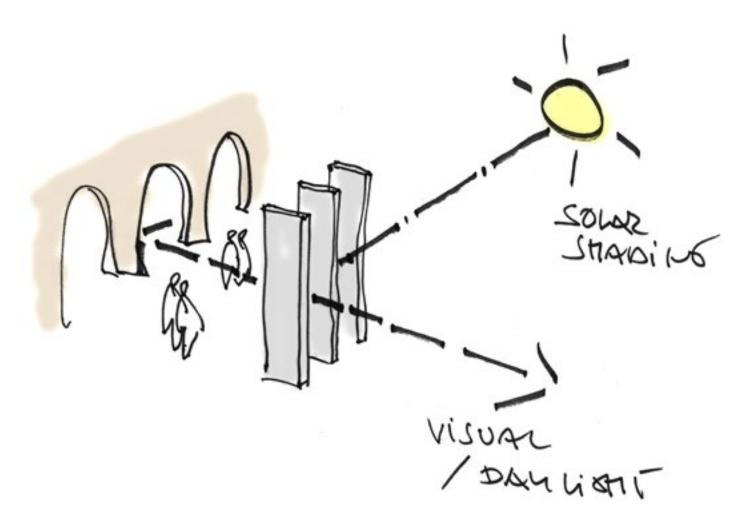

## STENO DIABETES CENTER **SJÆLLAND**

CONVERTING AN EXISTING HOSPITAL INTO A DIABETES CLINIC

**Location** Holbæk, Denmark

4.500 m<sup>2</sup>

Completed 2024

**Architect** Mikkelsen Arkitekter A/S **Engineer** Oluf Jørgensen A/S