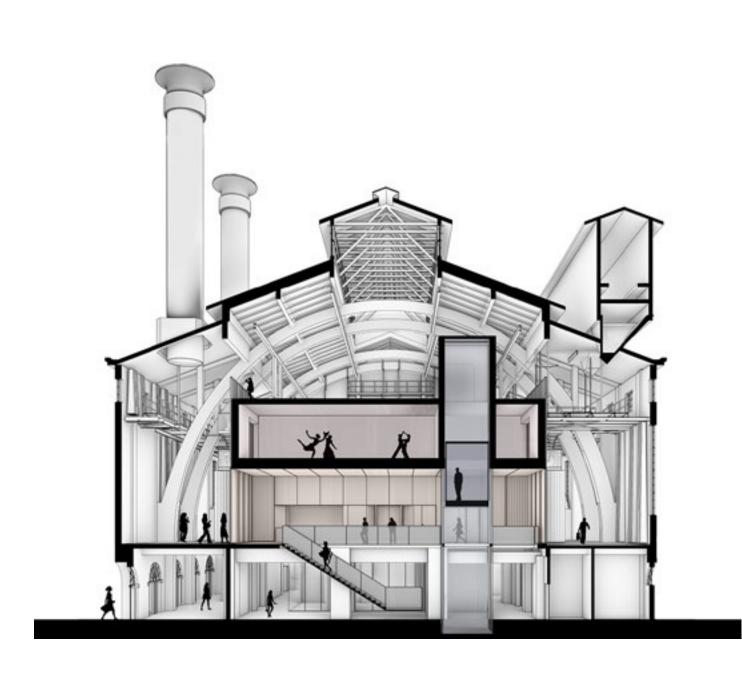

## STENO DIABETES CENTER **SJÆLLAND**

CONVERTING AN EXISTING HOSPITAL INTO A DIABETES CLINIC

**Location** Holbæk, Denmark

4.500 m<sup>2</sup>

Completed 2024

**Architect** Mikkelsen Arkitekter A/S **Engineer** Oluf Jørgensen A/S