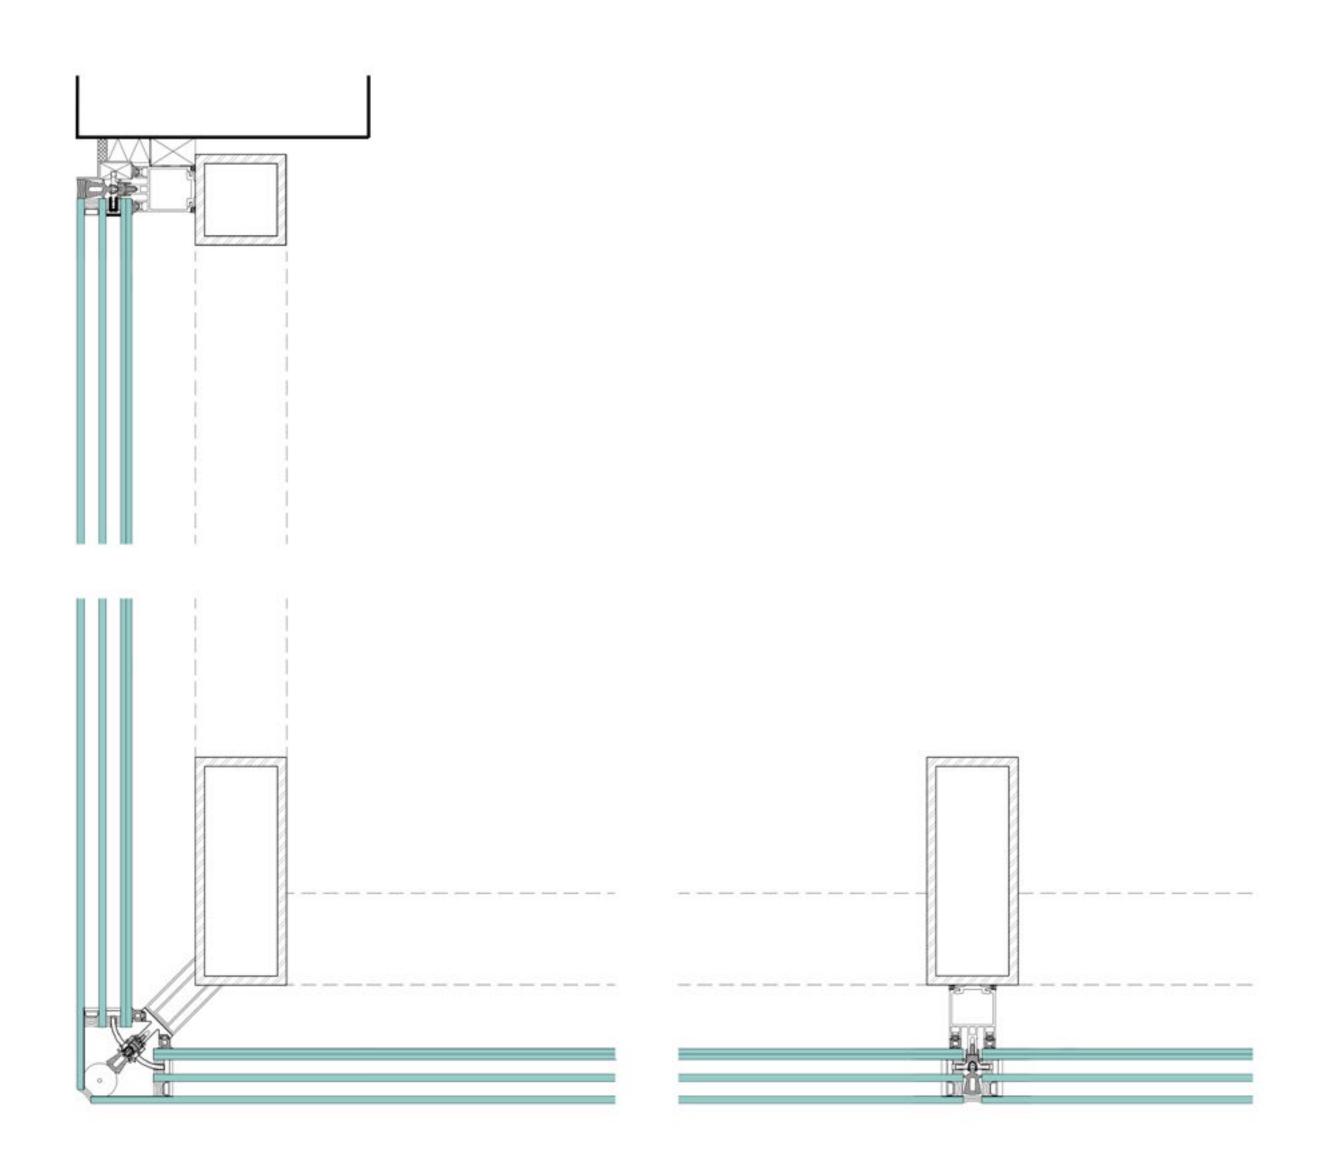

### **DAMESALEN** INSTITUT FOR IDRÆT OG ERNÆRING **KØBENHAVNS UNIVERSITET**

INNOVATIVT FACADEDESIGN GIVER MERE PLADS TIL FORSKNING

Beliggenhed København

400 m² nybyg, 6300 m² renovering

Udført 2017

Mikkelsen Arkitekter A/S