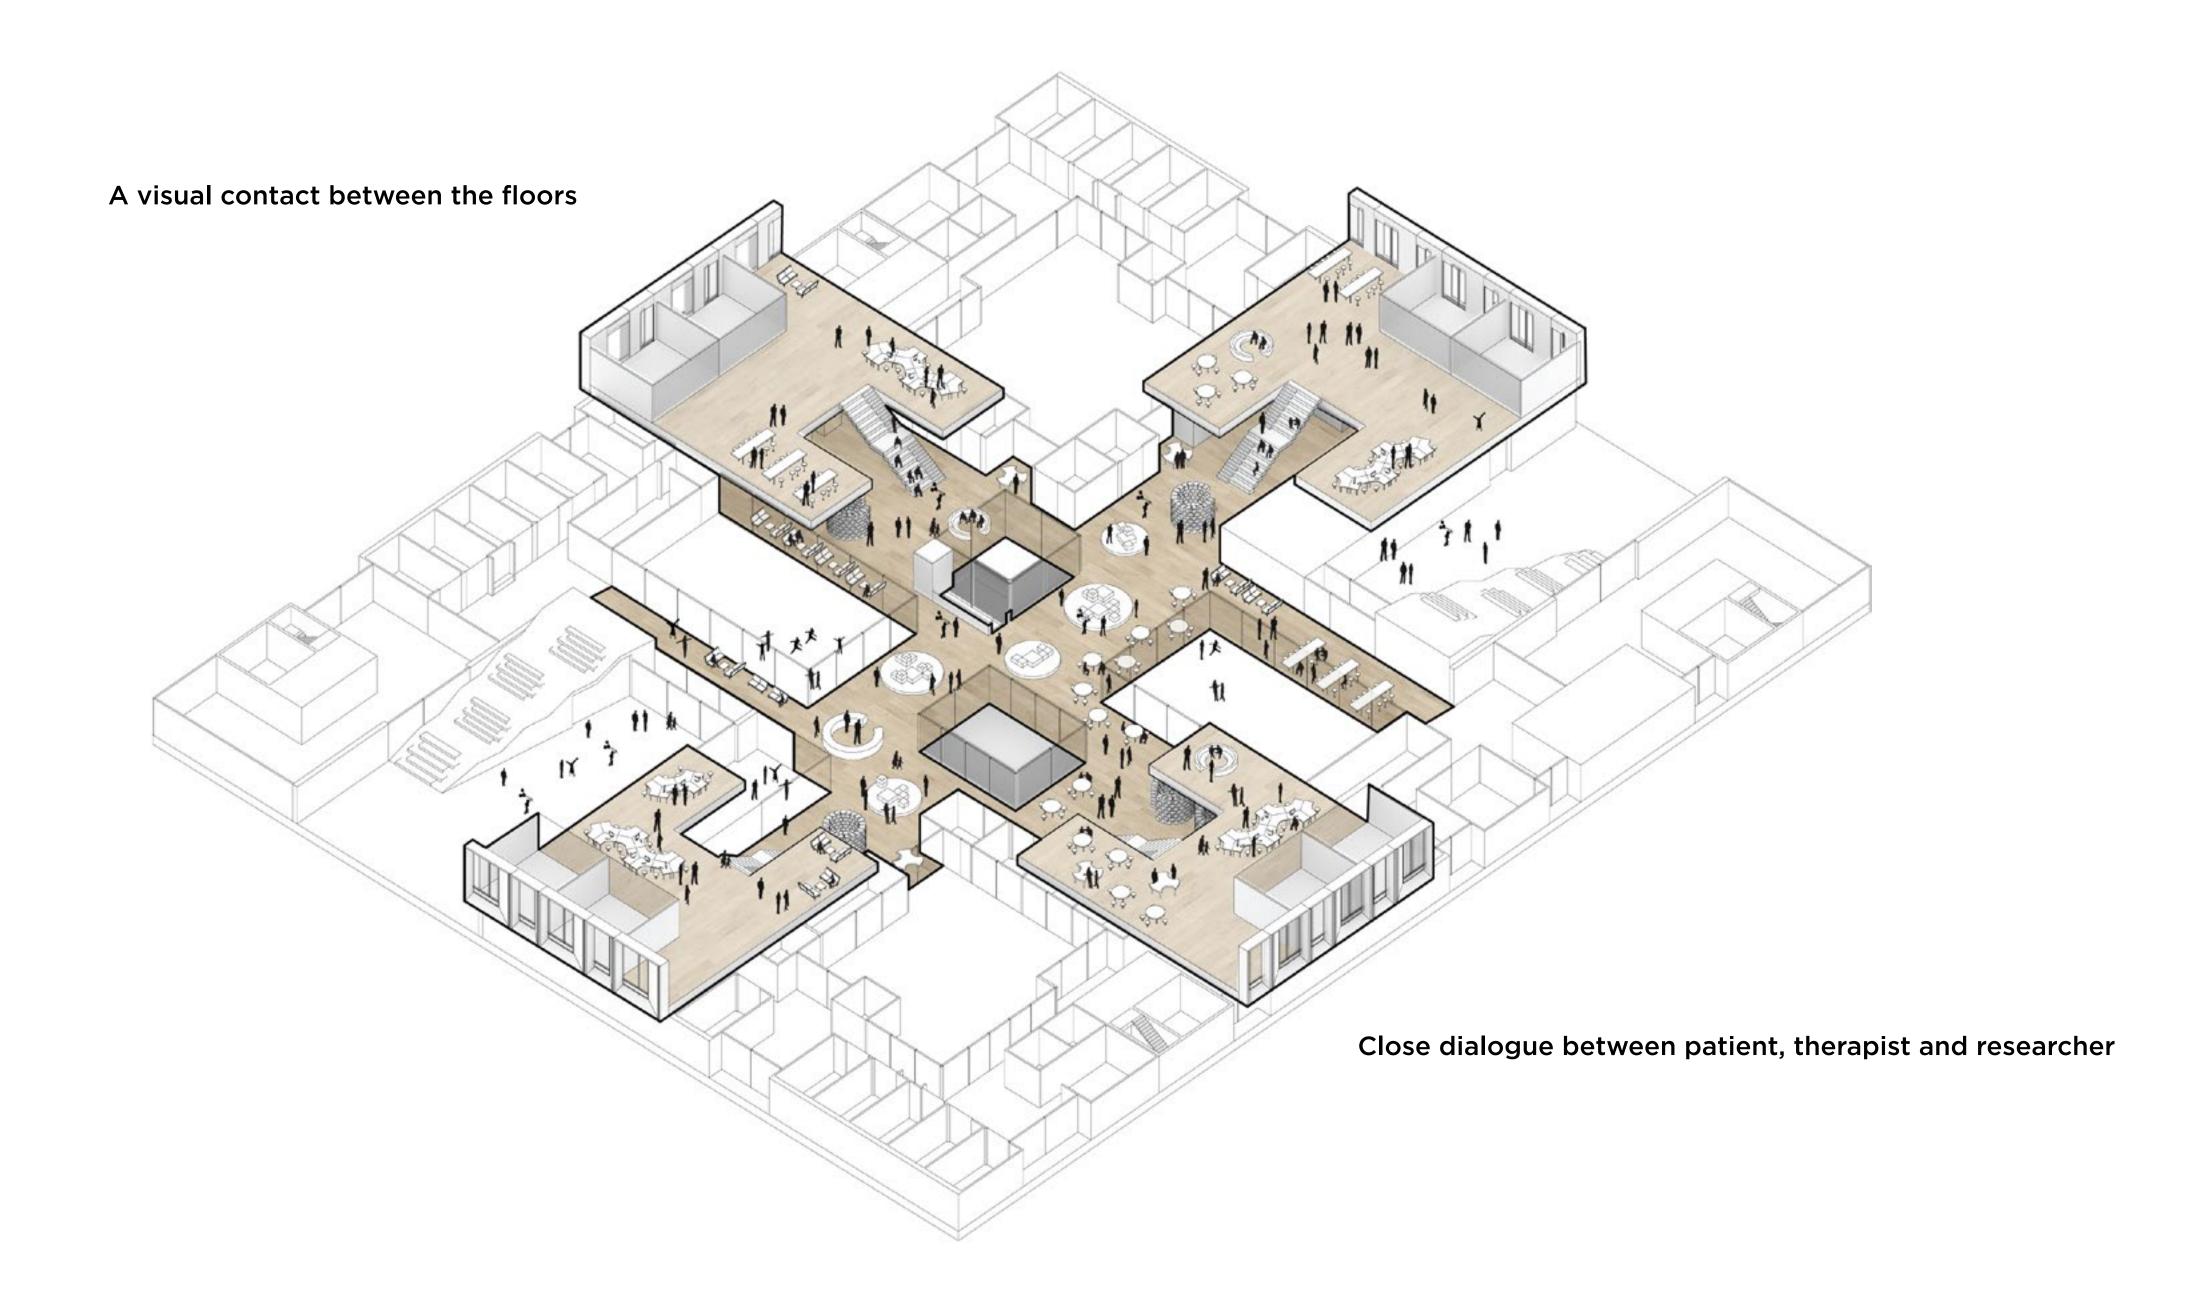

# MIKKELSEN ARCHITECTS







#### NORDIC CHALLENGE ACROSS CONTINENTS - SIMILAR CLIMATE ZONES



### **DESIGN PHILOSOPHY**







#### STENO DIABETES CENTER COPENHAGEN **HERLEV HOSPITAL**

18,000m<sup>2</sup> TREATMENT & RESEARCH

Region Hovedstaden & Novo Nordisk Fonden

18.200 m<sup>2</sup>

Completed 2021

**Architect** Mikkelsen Arkitekter A/S Vilhelm Lauritzen Arkitekter

Landscape

Engineer

**Photos** Coast Studio & Sjavit Maestro



MIPIM: Best Healthcare Development Nominee (2022), Architizer A+ Popular Choice Award: Hospital & Healthcare Centers (2022),

Danish Tyndplade Award (2022),

Archello Jury Winner: Healthcare Building of the Year (2023)

Archello Public Vote: Healthcare Building of the Year (2023)

ArchDaily: Building of the Year, Healthcare (2024)





























































## KØBENHAVNS LUFTHAVN











The Social Stair















































## STENO DIABETES CENTER **SJÆLLAND**

CONVERTING AN EXISTING HOSPITAL INTO A DIABETES CLINIC

**Location** Holbæk, Denmark

4.500 m<sup>2</sup>

Completed 2024

**Architect** Mikkelsen Arkitekter A/S **Engineer** Oluf Jørgensen A/S

































### **DAMESALEN** INSTITUT FOR IDRÆT OG ERNÆRING **KØBENHAVNS UNIVERSITET**

INNOVATIVT FACADEDESIGN GIVER MERE PLADS TIL FORSKNING

Beliggenhed København

400 m² nybyg, 6300 m² renovering

Udført 2017

Mikkelsen Arkitekter A/S

EKJ Rådgivende Ingeniører AS

Entreprenør Juul & Nielsen A/S

Fotograf Søren Aagaard

















# THE NATIONAL BANK OF DENMARK

## TRANSFORMATION