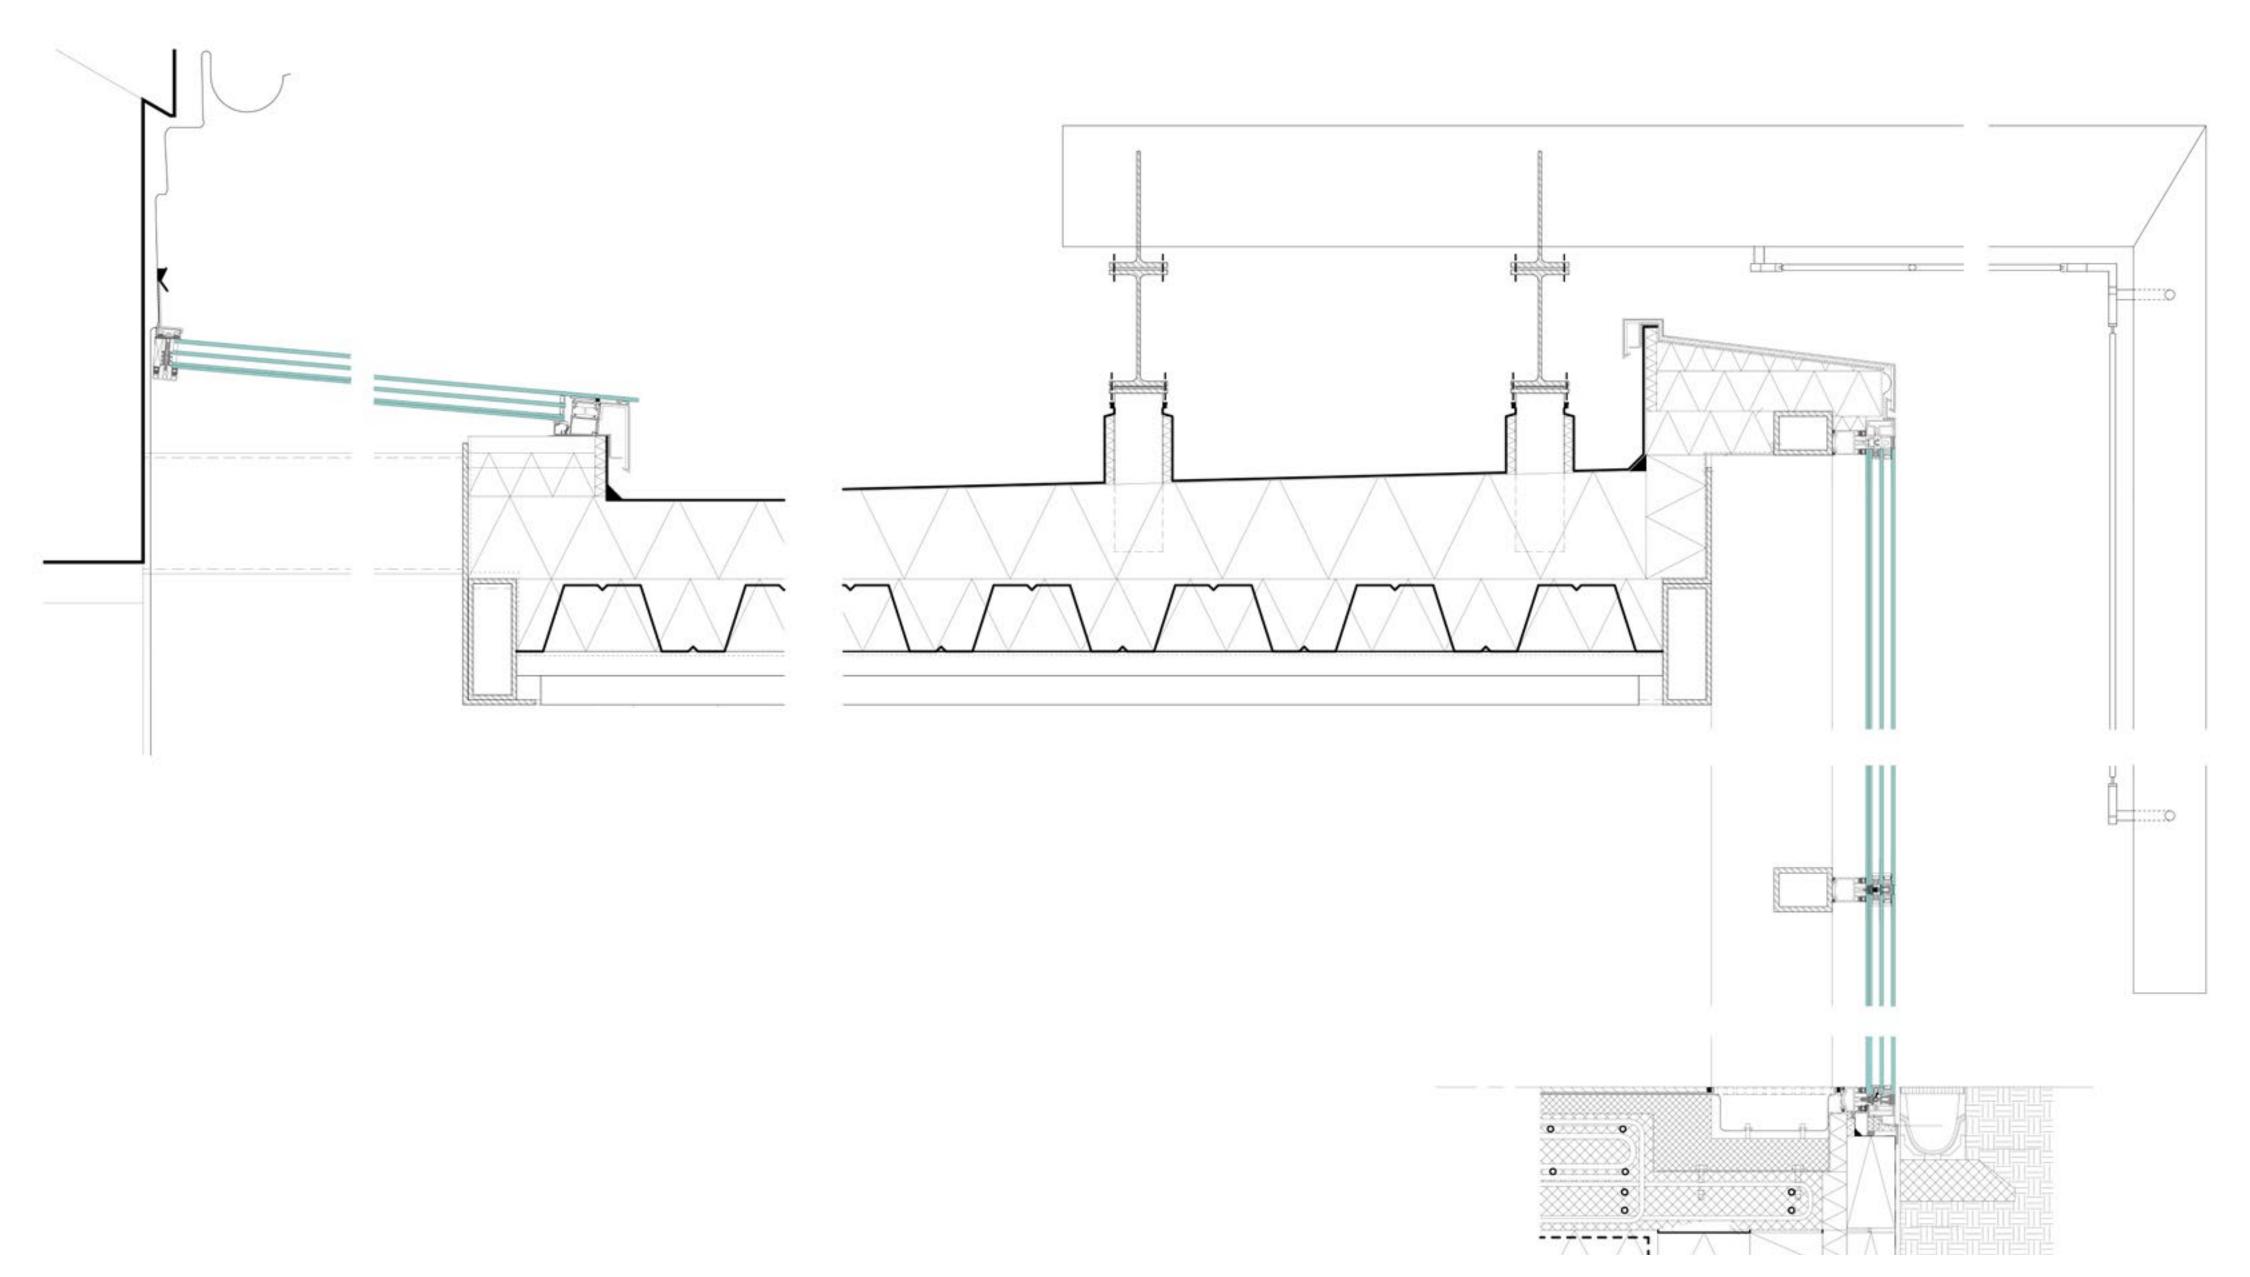

### **DAMESALEN** INSTITUT FOR IDRÆT OG ERNÆRING **KØBENHAVNS UNIVERSITET**

INNOVATIVT FACADEDESIGN GIVER MERE PLADS TIL FORSKNING

Beliggenhed København

400 m² nybyg, 6300 m² renovering

Udført 2017

Mikkelsen Arkitekter A/S