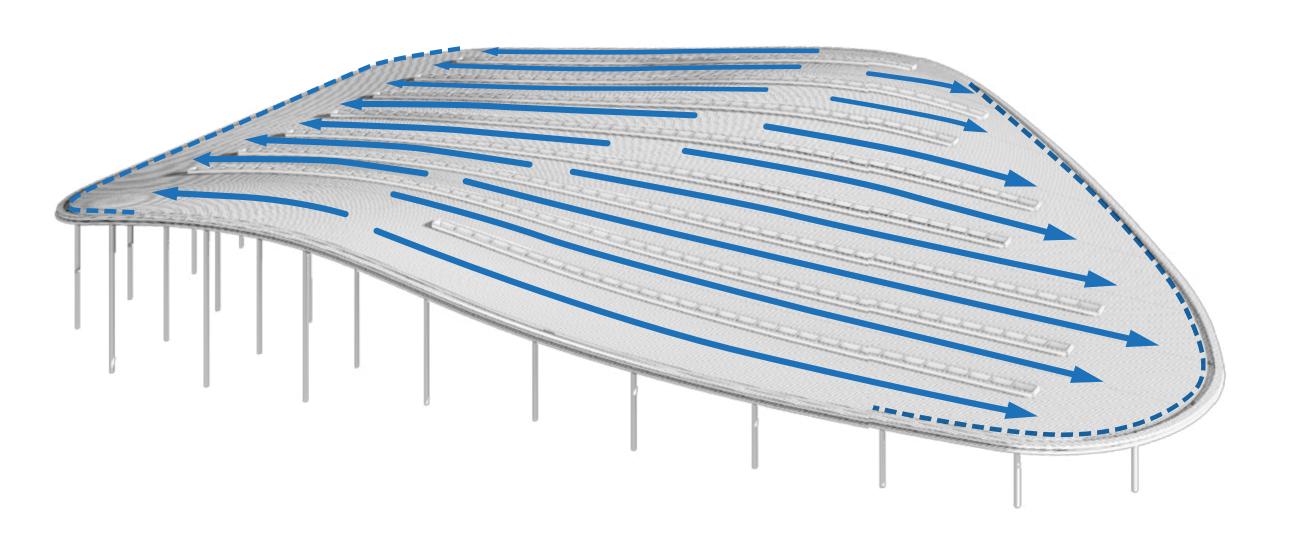

COMMON FACILITIES

**Location** Copenhagen

**Developer** The National Bank of Denmark

atus 20

2002

Architect Mikkelsen Architects A/S

Engineer ARUP Facade & Rambøll

**Prize** G-Mark Award for Good Design 2002



















## THE LASH MILLER EXPANSION **UNIVERSITY OF TORONTO**

THE LABS OF THE FUTURE

**Under Construction** 

Contractor Urbacon







**New and Old** 

Creating a synergy between the existing building and new expansion





### PROPOSED FACADE

- High performance facade = ability to achieve large spans of glazing
  Prefabrication & unitization = quality assurance
  Full height glazing = science on display

### LASH MILLER FACADE

EXISTING (1963)

































Summer Solstice 41° over horizon



Winter Solstice 3° over horizon























## **Double Curved Roof Geometry**Structure for heavy snow and rain protection