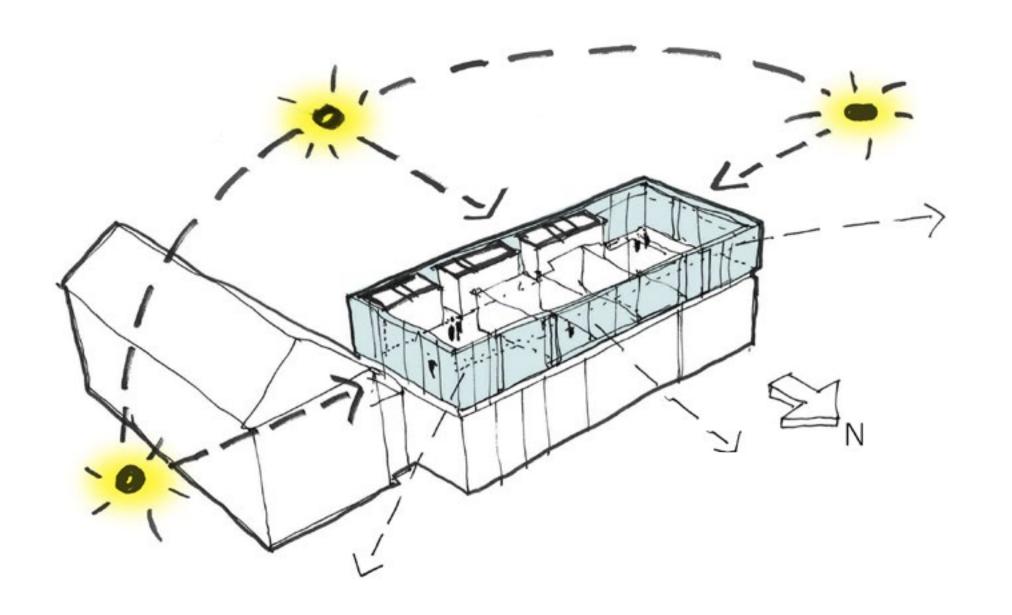

2023)

ArchDaily: Building of the Year, Healthcare (2024)





























































## KØBENHAVNS LUFTHAVN











The Social Stair















































## STENO DIABETES CENTER **SJÆLLAND**

CONVERTING AN EXISTING HOSPITAL INTO A DIABETES CLINIC

**Location** Holbæk, Denmark

4.500 m<sup>2</sup>

Completed 2024

**Architect** Mikkelsen Arkitekter A/S **Engineer** Oluf Jørgensen A/S

































### **DAMESALEN** INSTITUT FOR IDRÆT OG ERNÆRING **KØBENHAVNS UNIVERSITET**

INNOVATIVT FACADEDESIGN GIVER MERE PLADS TIL FORSKNING

Beliggenhed København

400 m² nybyg, 6300 m² renovering

Udført 2017

Mikkelsen Arkitekter A/S

EKJ Rådgivende Ingeniører AS

Entreprenør Juul & Nielsen A/S

Fotograf Søren Aagaard

















# THE NATIONAL BANK OF DENMARK

## TRANSFORMATION AND DESIGN OF NEW COMMON FACILITIES

**Location** Copenhagen

**Developer** The National Bank of Denmark

atus 20

2002

Architect Mikkelsen Architects A/S

Engineer ARUP Facade & Rambøll

**Prize** G-Mark Award for Good Design 2002



















## THE LASH MILLER EXPANSION **UNIVERSITY OF TORONTO**

THE LABS OF THE FUTURE

**Under Construction** 

Contractor Urbacon







**New and Old** 

Creating a synergy between the existing building and new expansion





### PROPOSED FACADE

- High performance facade = ability to achieve large spans of glazing
  Prefabrication & unitization = quality assurance
  Full height glazing = science on display

### LASH MILLER FACADE

EXISTING (1963)

































Summ