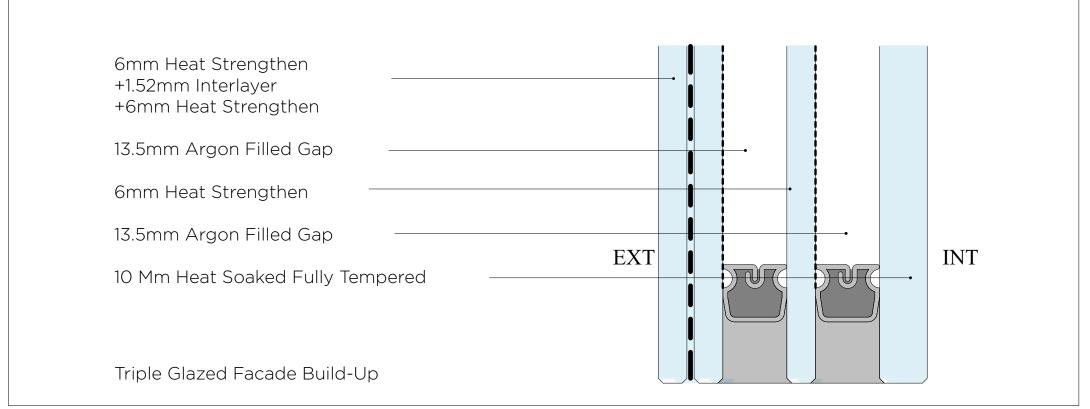

### PROPOSED FACADE

- High performance facade = ability to achieve large spans of glazing
  Prefabrication & unitization = quality assurance
  Full height glazing = science on display