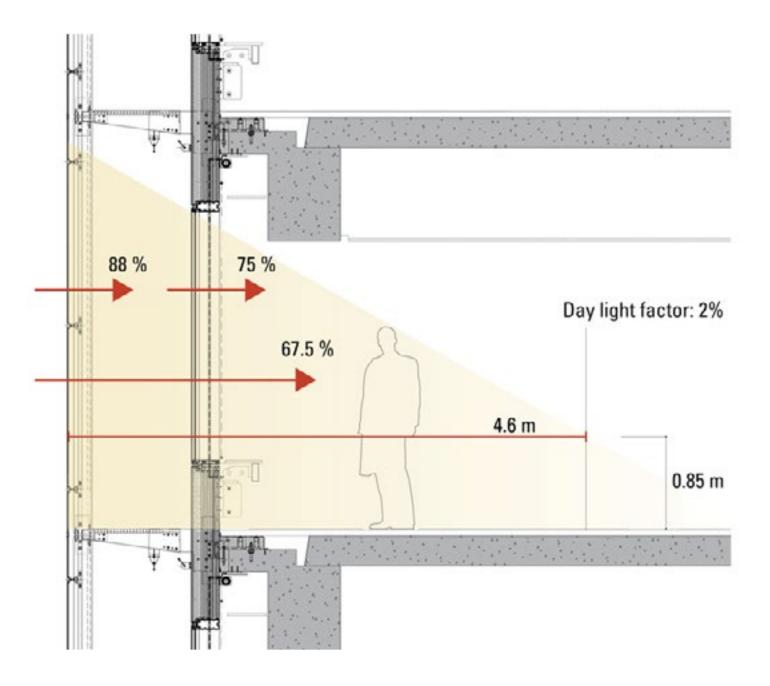

#### STENO DIABETES CENTER COPENHAGEN **HERLEV HOSPITAL**

18,000m<sup>2</sup> TREATMENT & RESEARCH

Region Hovedstaden & Novo Nordisk Fonden

18.200 m<sup>2</sup>

Completed 2021

**Architect** Mikkelsen Arkitekter A/S Vilhelm Lauritzen Arkitekter

Landscape

Engineer

**Photos** Coast Studio & Sjavit Maestro

MIPIM: Best Healthcare Development Nominee (2022), Architizer A+ Popular Choice Award: Hospital & Healthcare Centers (2022),

Danish Tyndplade Award (2022),