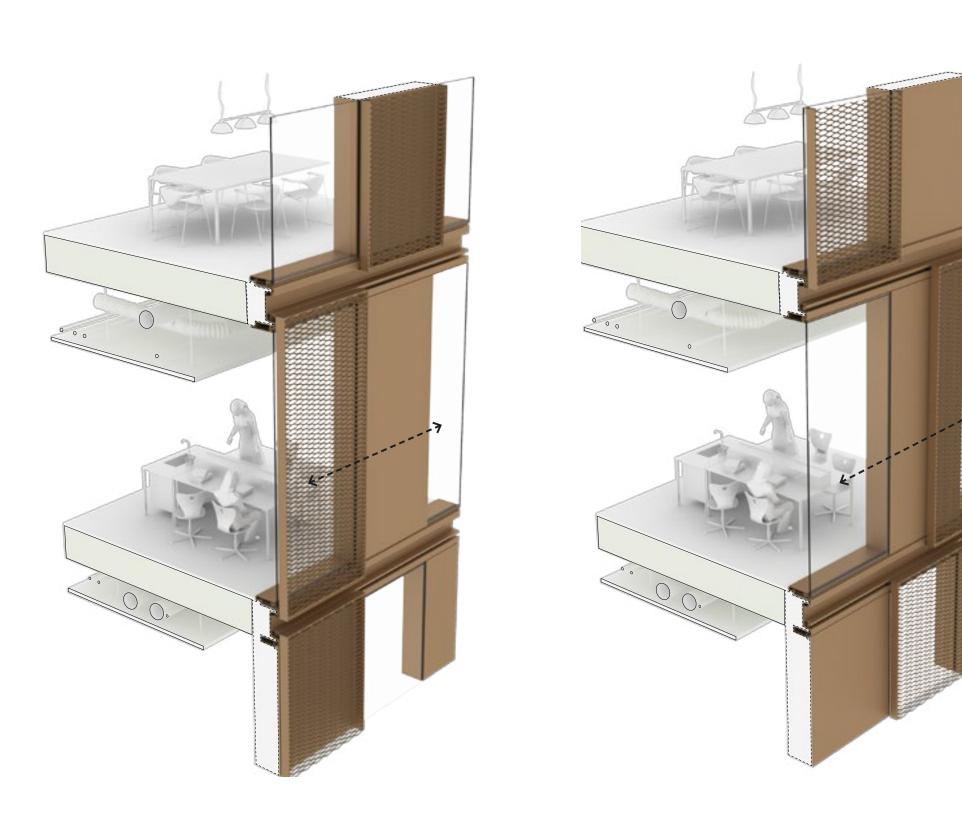

### **DAMESALEN** INSTITUT FOR IDRÆT OG ERNÆRING **KØBENHAVNS UNIVERSITET**

INNOVATIVT FACADEDESIGN GIVER MERE PLADS TIL FORSKNING

Beliggenhed København

400 m² nybyg, 6300 m² renovering

Udført 2017

Mikkelsen Arkitekter A/S