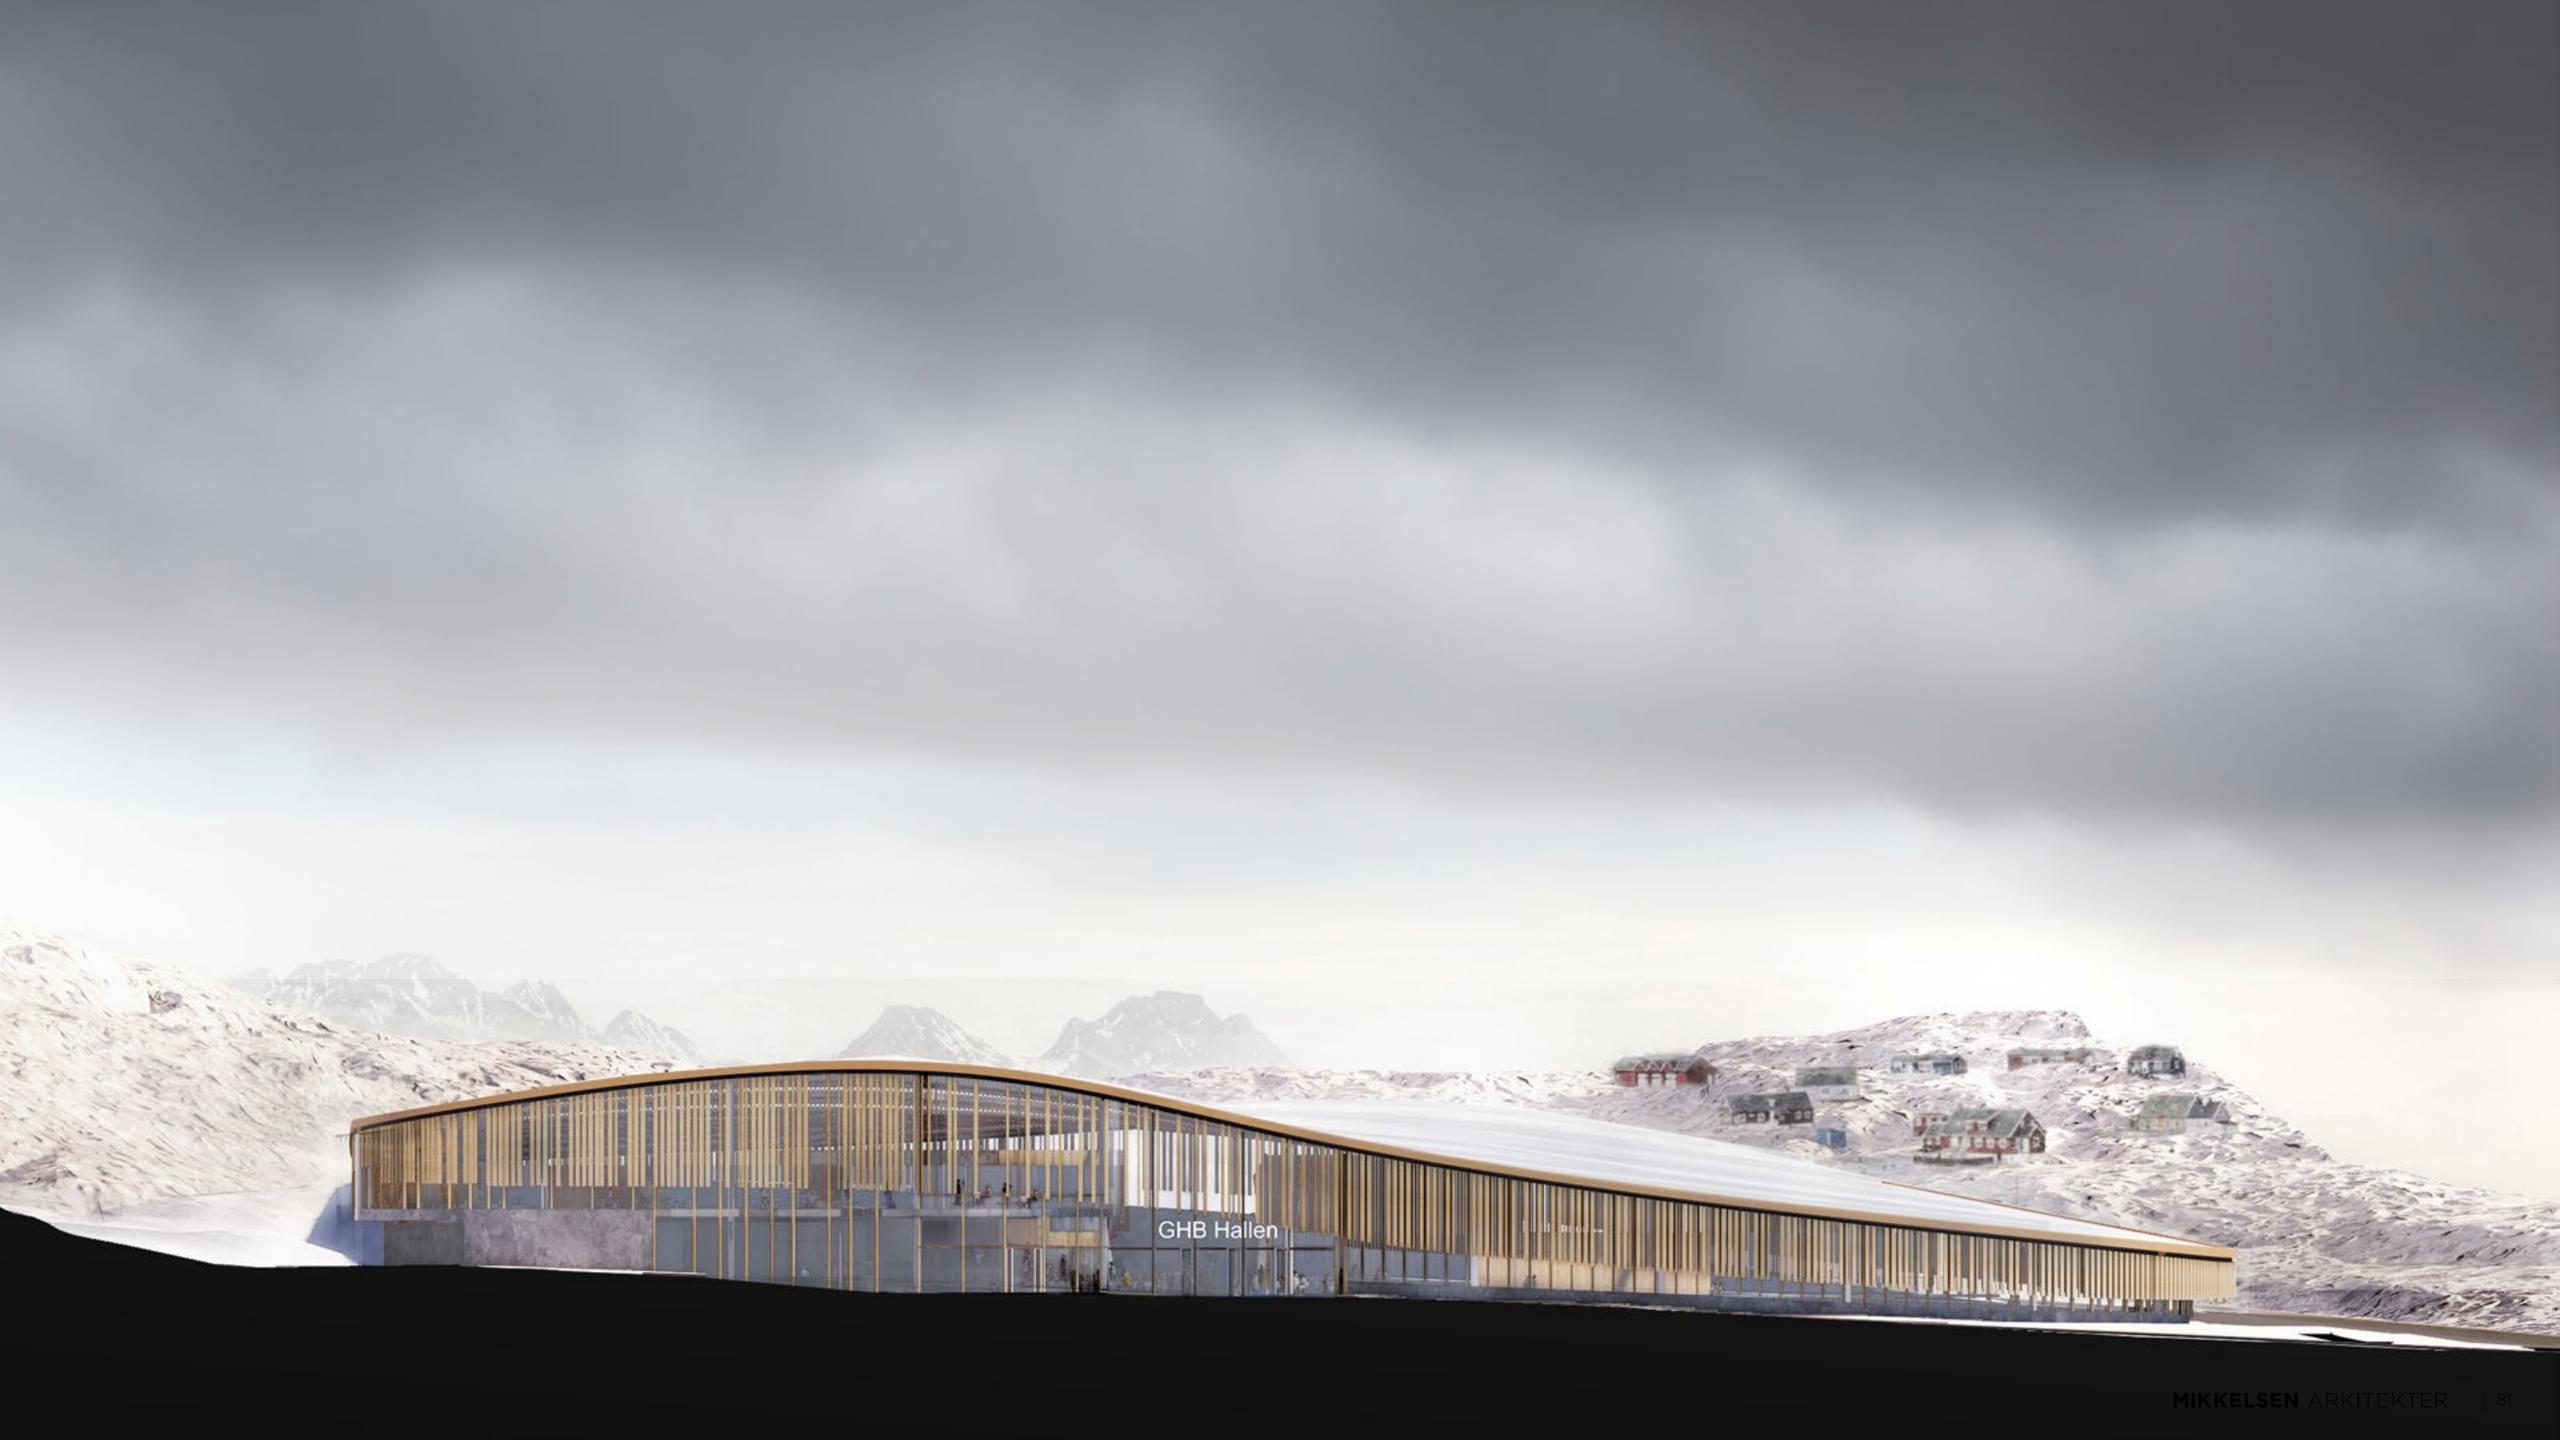

NEW COMMON FACILITIES

**Location** Copenhagen

**Developer** The National Bank of Denmark

atus 20

2002

Architect Mikkelsen Architects A/S

Engineer ARUP Facade & Rambøll

**Prize** G-Mark Award for Good Design 2002



















## THE LASH MILLER EXPANSION **UNIVERSITY OF TORONTO**

THE LABS OF THE FUTURE

**Under Construction** 

Contractor Urbacon







**New and Old** 

Creating a synergy between the existing building and new expansion





### PROPOSED FACADE

- High performance facade = ability to achieve large spans of glazing
  Prefabrication & unitization = quality assurance
  Full height glazing = science on display

### LASH MILLER FACADE

EXISTING (1963)

































Summer Solstice 41° over horizon



Winter Solstice 3° over horizon























## **Double Curved Roof Geometry**Structure for heavy snow and rain protection