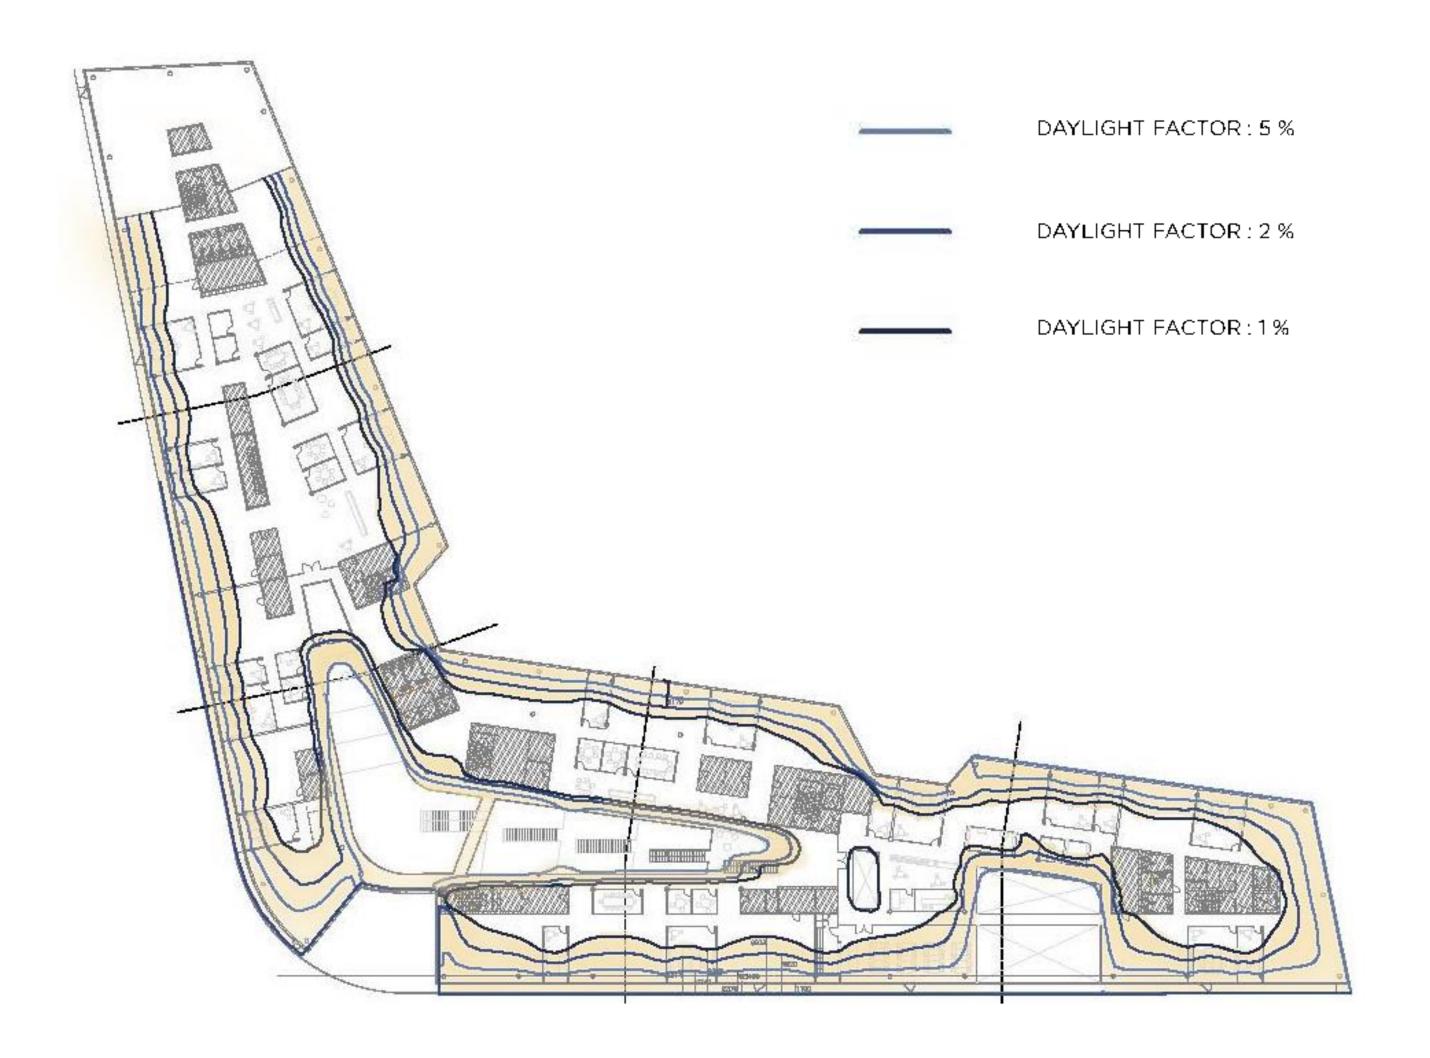

#### STENO DIABETES CENTER COPENHAGEN **HERLEV HOSPITAL**

18,000m<sup>2</sup> TREATMENT & RESEARCH

Region Hovedstaden & Novo Nordisk Fonden

18.200 m<sup>2</sup>

Completed 2021

**Architect** Mikkelsen Arkitekter A/S Vilhelm Lauritzen Arkitekter

Landscape

Engineer

**Photos** Coast Studio & Sjavit Maestro

MIPIM: Best Healthcare Development Nominee (2022), Architizer A+ Popular Choice Award: Hospital & Healthcare Centers (2022),

Danish Tyndplade Award (2022),