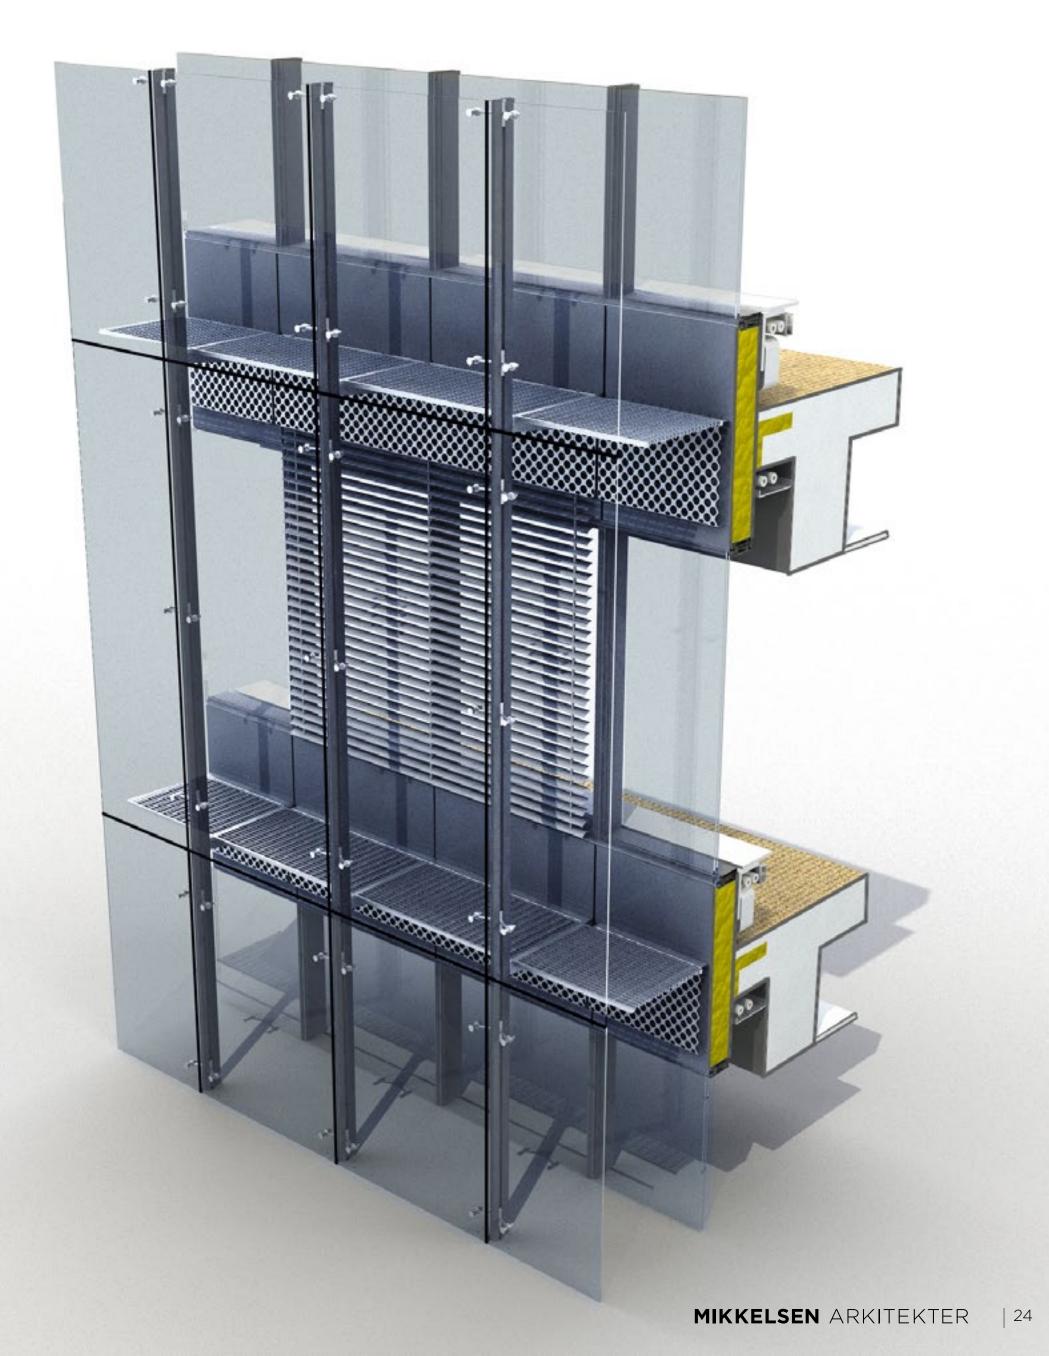

### PROPOSED FACADE

- High performance facade = ability to achieve large spans of glazing
  Prefabrication & unitization = quality assurance
  Full height glazing = science on display