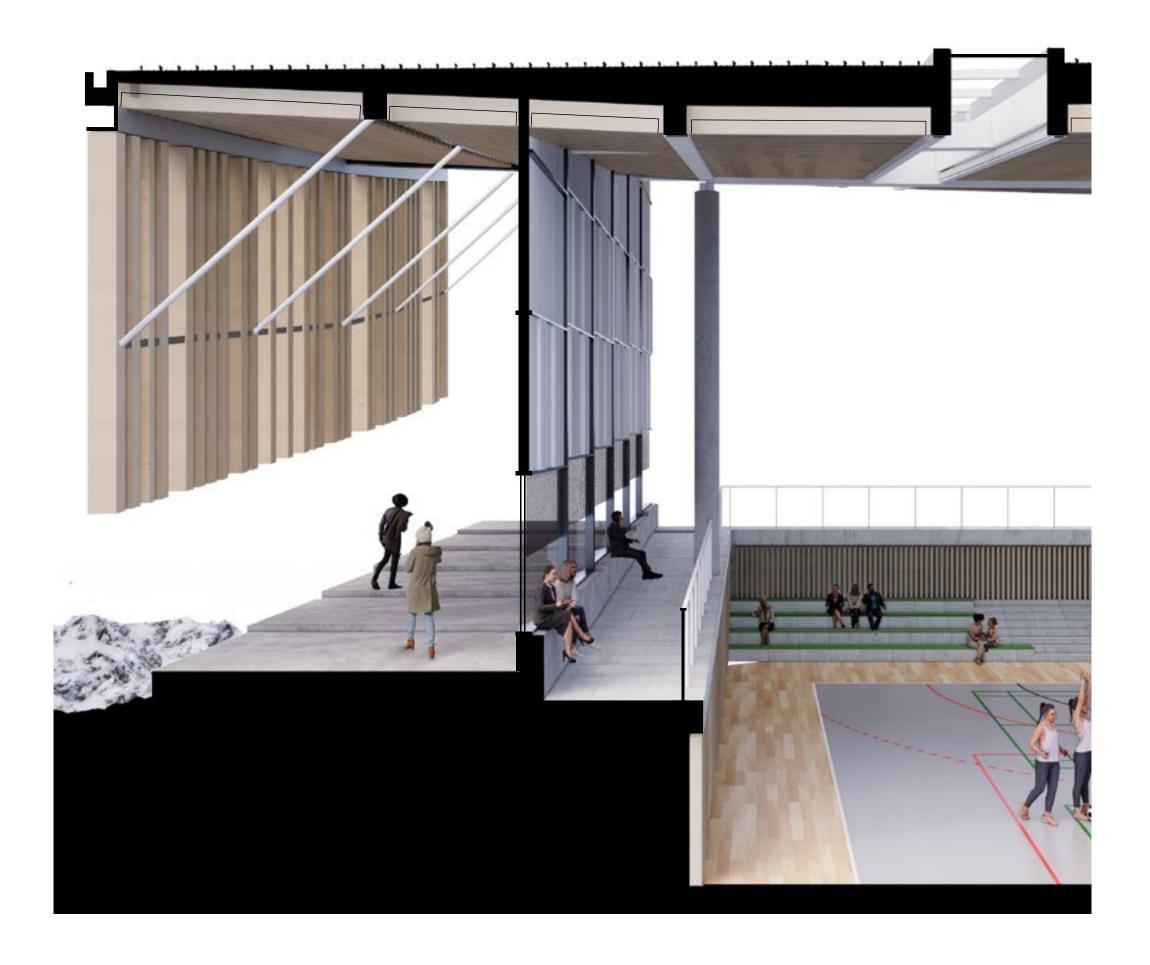

atus 20

2002

Architect Mikkelsen Architects A/S

Engineer ARUP Facade & Rambøll

**Prize** G-Mark Award for Good Design 2002



















## THE LASH MILLER EXPANSION **UNIVERSITY OF TORONTO**

THE LABS OF THE FUTURE

**Under Construction** 

Contractor Urbacon







**New and Old** 

Creating a synergy between the existing building and new expansion





### PROPOSED FACADE

- High performance facade = ability to achieve large spans of glazing
  Prefabrication & unitization = quality assurance
  Full height glazing = science on display

### LASH MILLER FACADE

EXISTING (1963)

































Summer Solstice 41° over horizon



Winter Solstice 3° over horizon























## **Double Curved Roof Geometry**Structure for heavy snow and rain protection