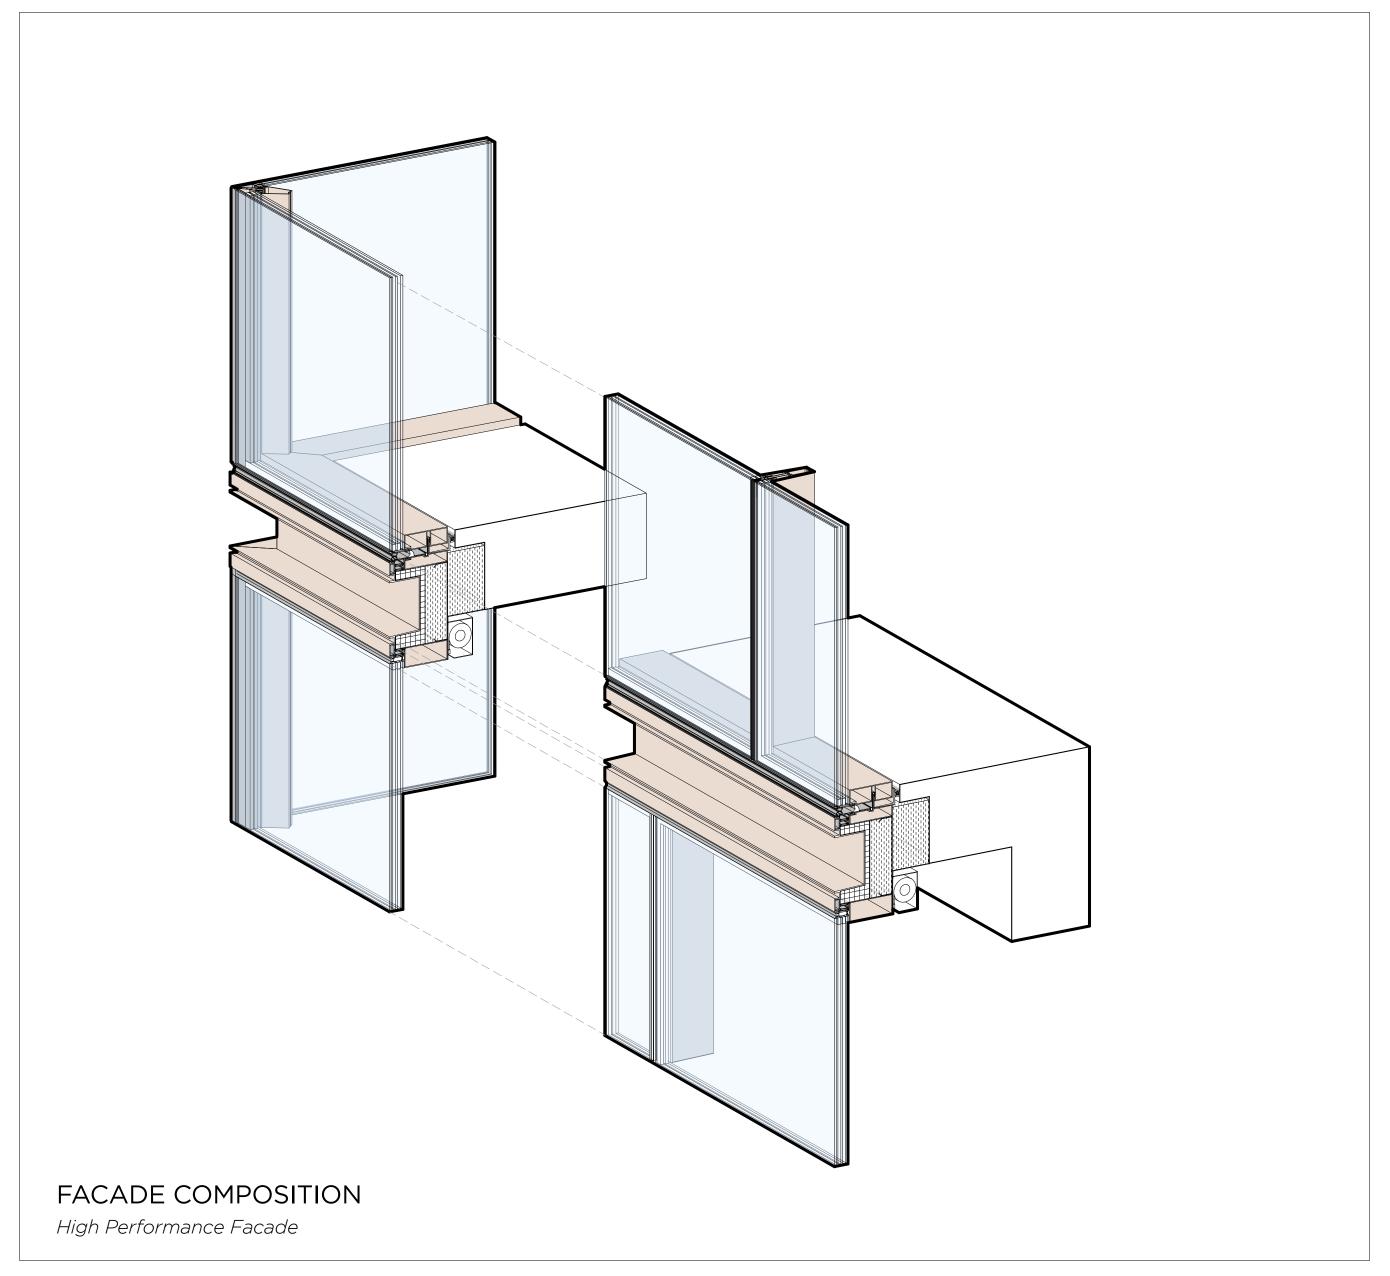

### PROPOSED FACADE

- High performance facade = ability to achieve large spans of glazing
  Prefabrication & unitization = quality assurance
  Full height glazing = science on display