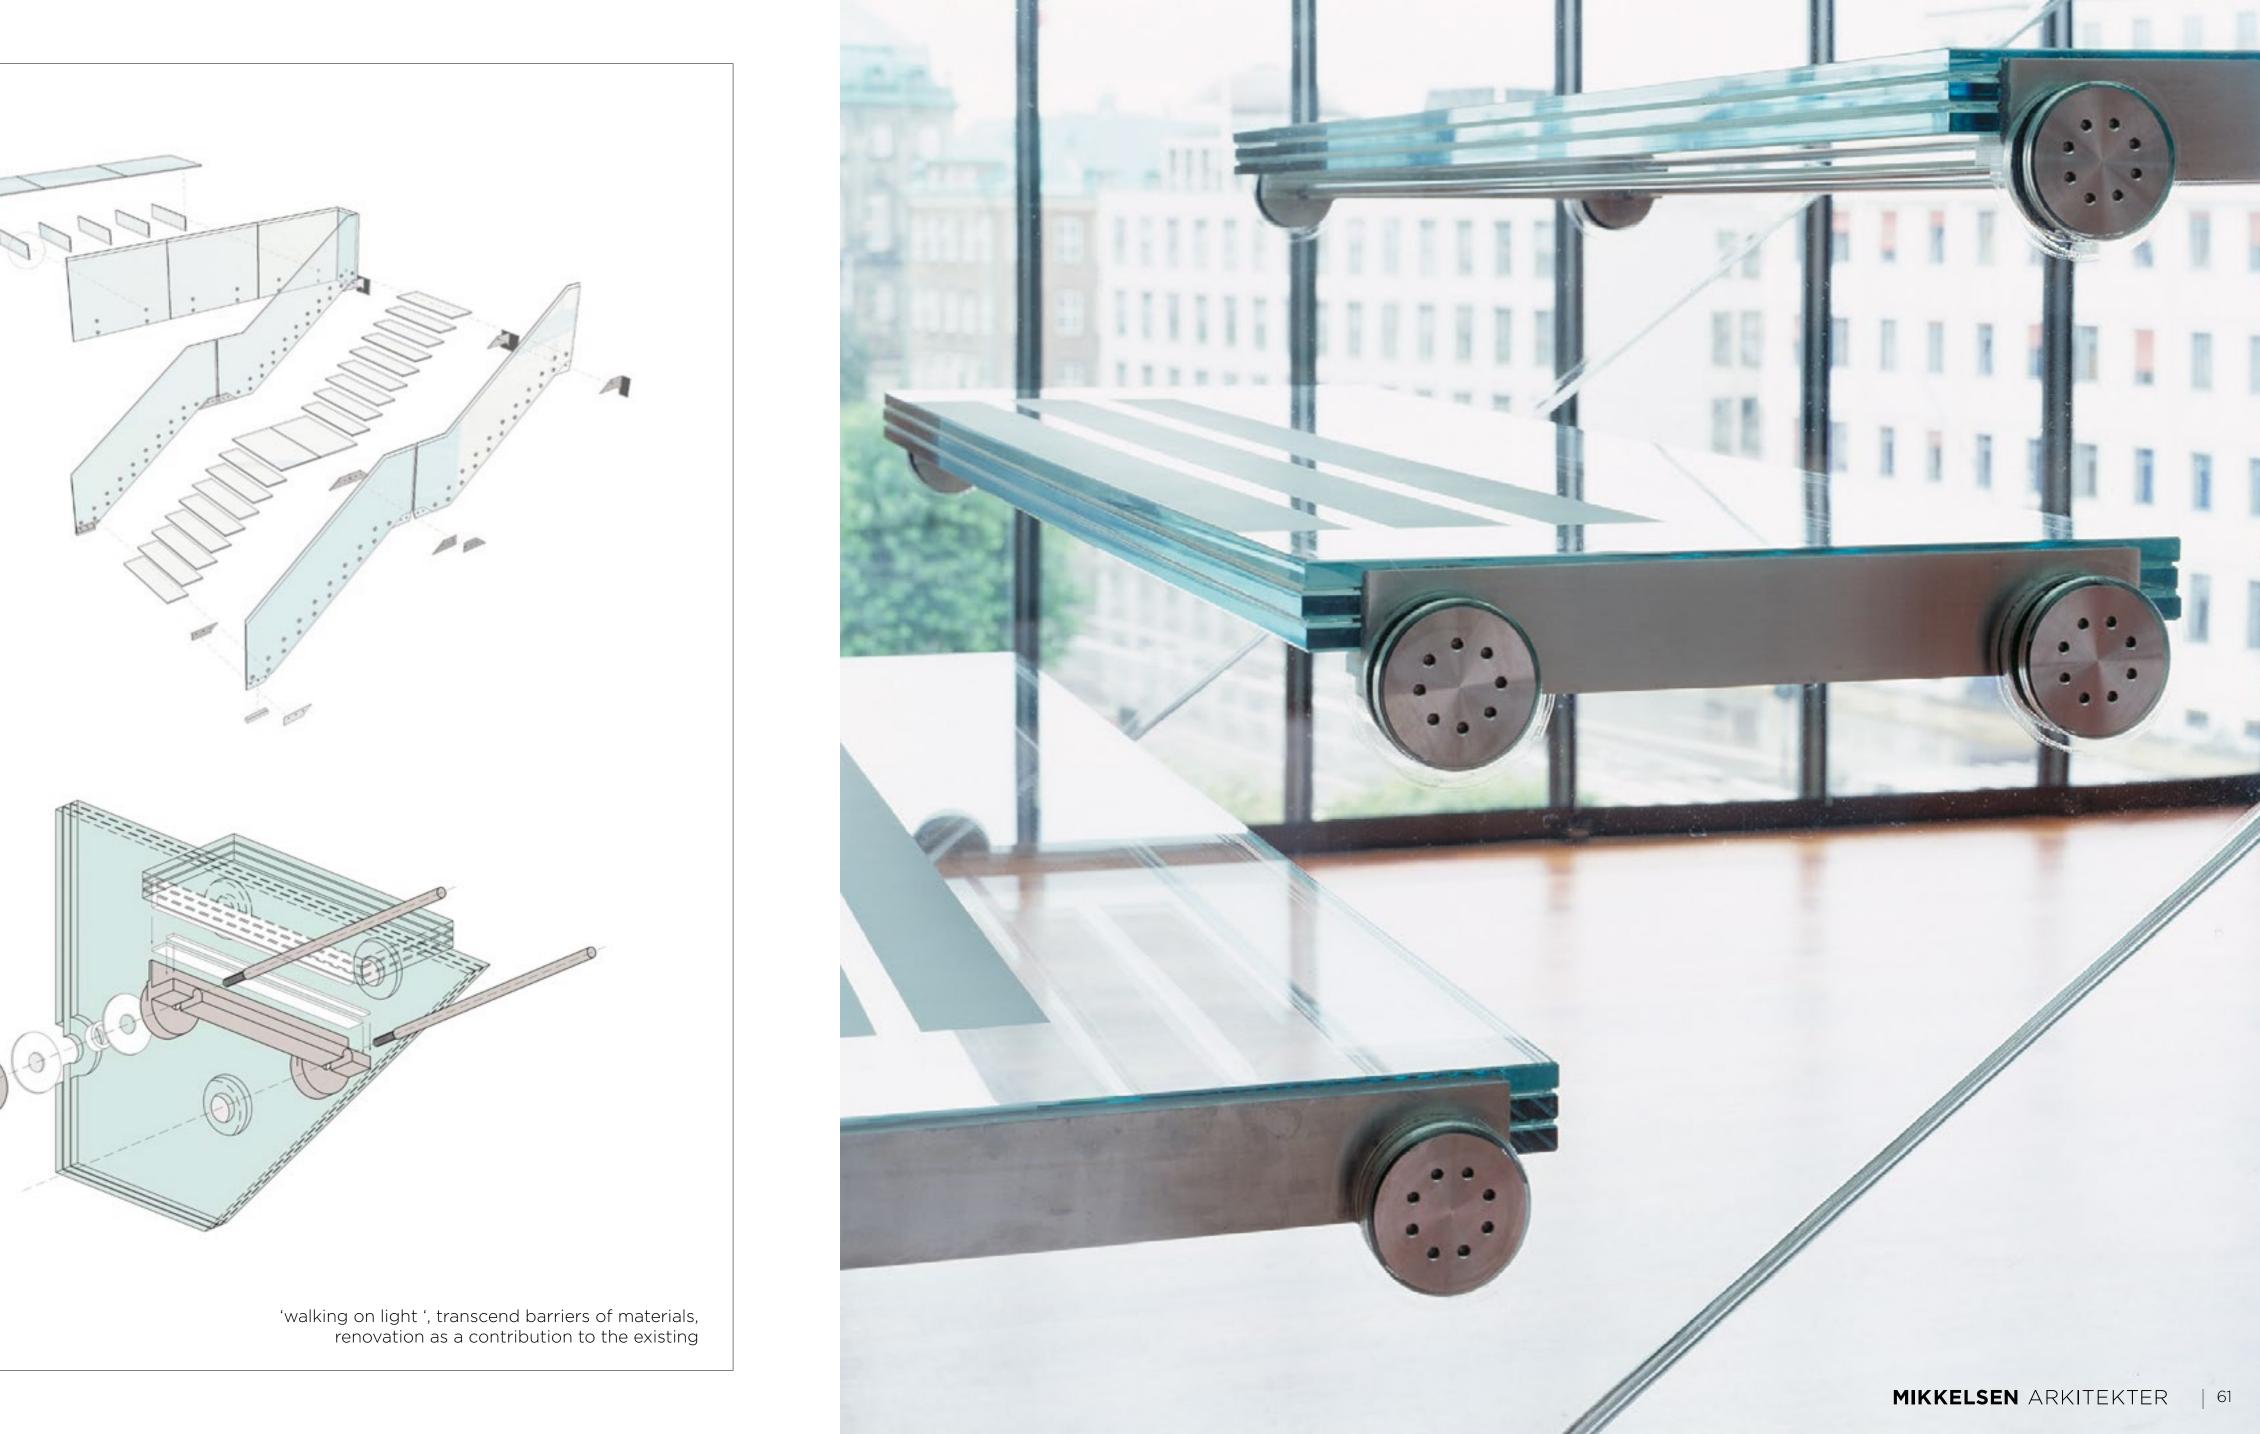

# THE NATIONAL BANK OF DENMARK

## TRANSFORMATION AND DESIGN OF NEW COMMON FACILITIES

**Location** Copenhagen

**Developer** The National Bank of Denmark

atus 20

2002

Architect Mikkelsen Architects A/S

Engineer ARUP Facade & Rambøll

**Prize** G-Mark Award for Good Design 2002