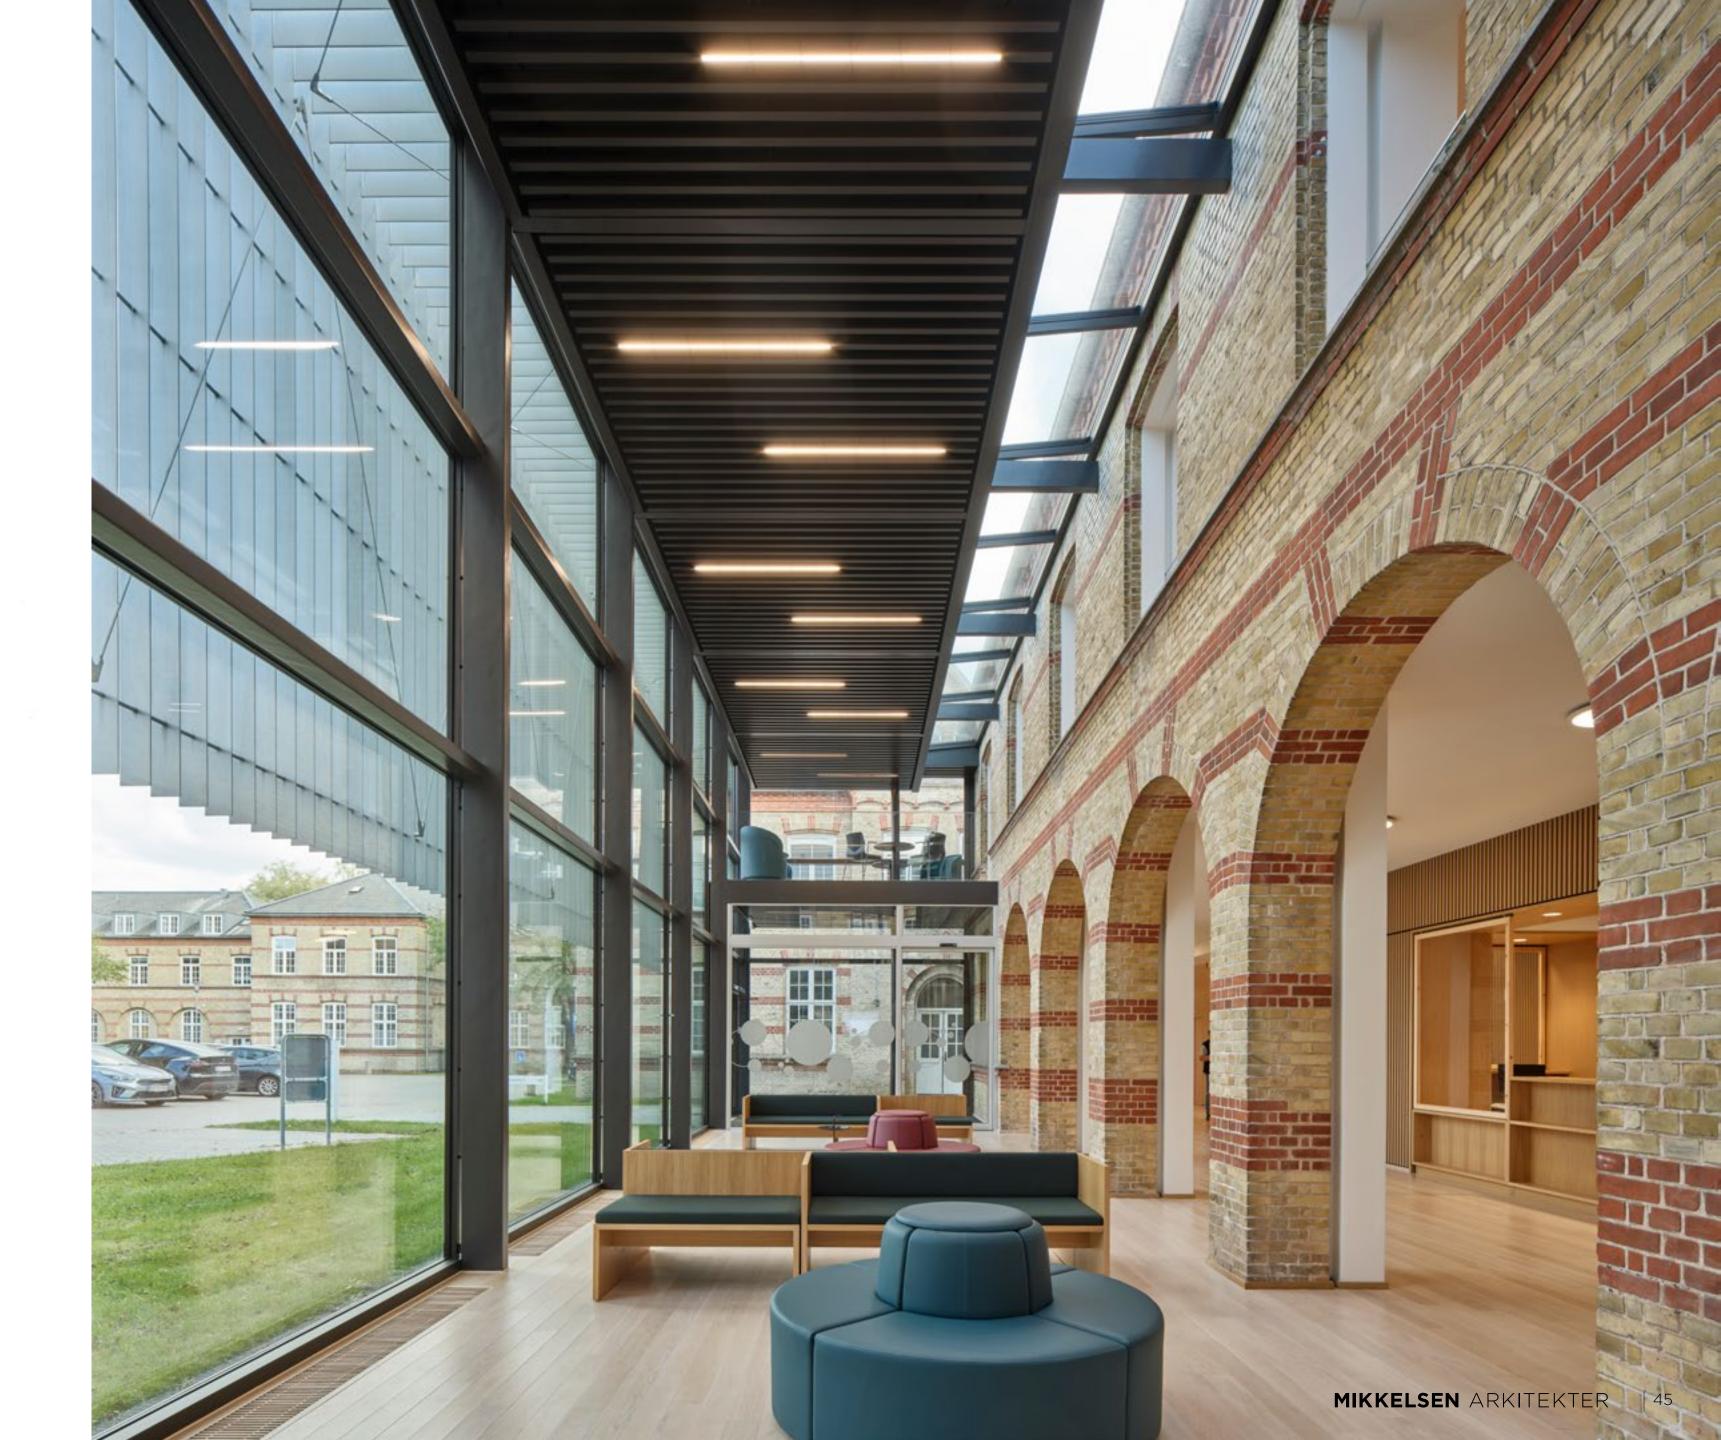

## STENO DIABETES CENTER **SJÆLLAND**

CONVERTING AN EXISTING HOSPITAL INTO A DIABETES CLINIC

**Location** Holbæk, Denmark

4.500 m<sup>2</sup>

Completed 2024

**Architect** Mikkelsen Arkitekter A/S **Engineer** Oluf Jørgensen A/S