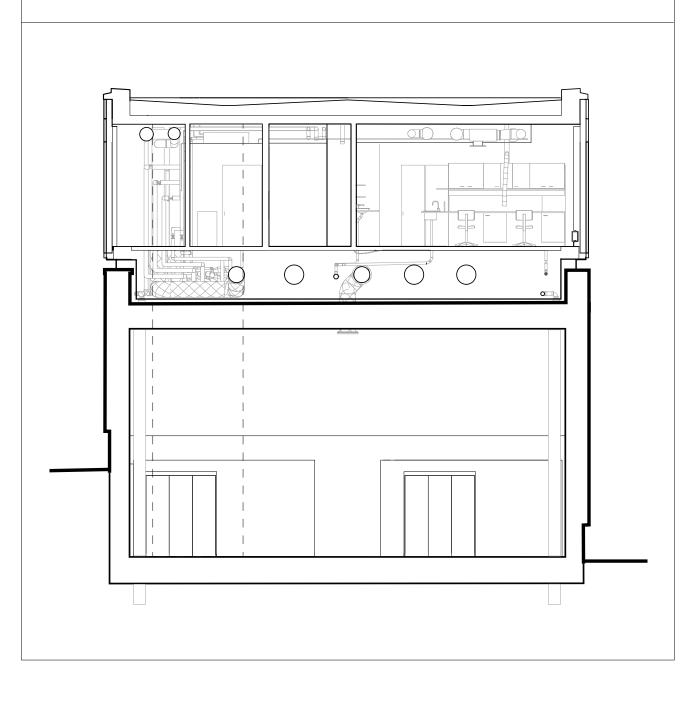

## STENO DIABETES CENTER **SJÆLLAND**

CONVERTING AN EXISTING HOSPITAL INTO A DIABETES CLINIC

**Location** Holbæk, Denmark

4.500 m<sup>2</sup>

Completed 2024

**Architect** Mikkelsen Arkitekter A/S **Engineer** Oluf Jørgensen A/S