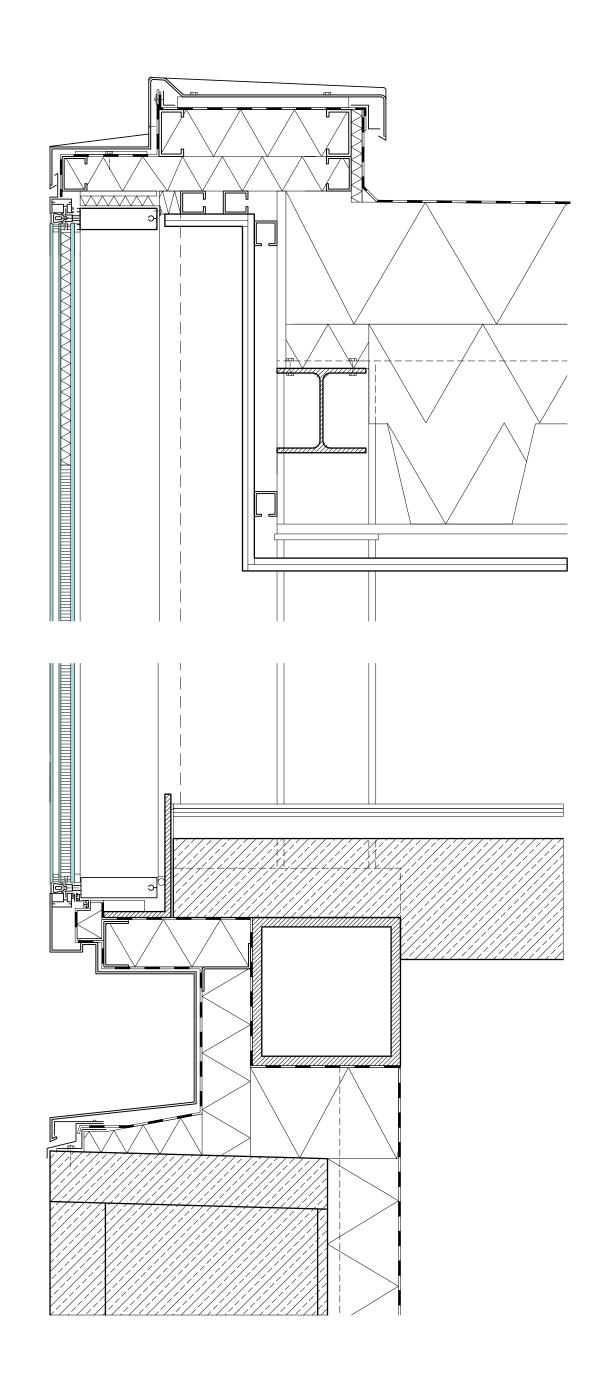

### **DAMESALEN** INSTITUT FOR IDRÆT OG ERNÆRING **KØBENHAVNS UNIVERSITET**

INNOVATIVT FACADEDESIGN GIVER MERE PLADS TIL FORSKNING

Beliggenhed København

400 m² nybyg, 6300 m² renovering

Udført 2017

Mikkelsen Arkitekter A/S

EKJ Rådgivende Ingeniører AS

Entreprenør Juul & Nielsen A/S

Fotograf Søren Aagaard