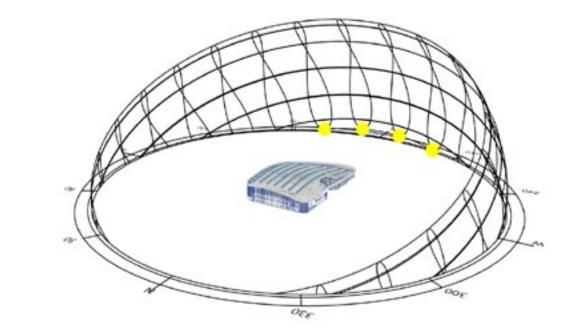

ND DESIGN OF NEW COMMON FACILITIES

**Location** Copenhagen

**Developer** The National Bank of Denmark

atus 20

2002

Architect Mikkelsen Architects A/S

Engineer ARUP Facade & Rambøll

**Prize** G-Mark Award for Good Design 2002



















## THE LASH MILLER EXPANSION **UNIVERSITY OF TORONTO**

THE LABS OF THE FUTURE

**Under Construction** 

Contractor Urbacon







**New and Old** 

Creating a synergy between the existing building and new expansion





### PROPOSED FACADE

- High performance facade = ability to achieve large spans of glazing
  Prefabrication & unitization = quality assurance
  Full height glazing = science on display

### LASH MILLER FACADE

EXISTING (1963)

































Summer Solstice 41° over horizon



Winter Solstice 3° over horizon























## **Double Curved Roof Geometry**Structure for heavy snow and rain protection