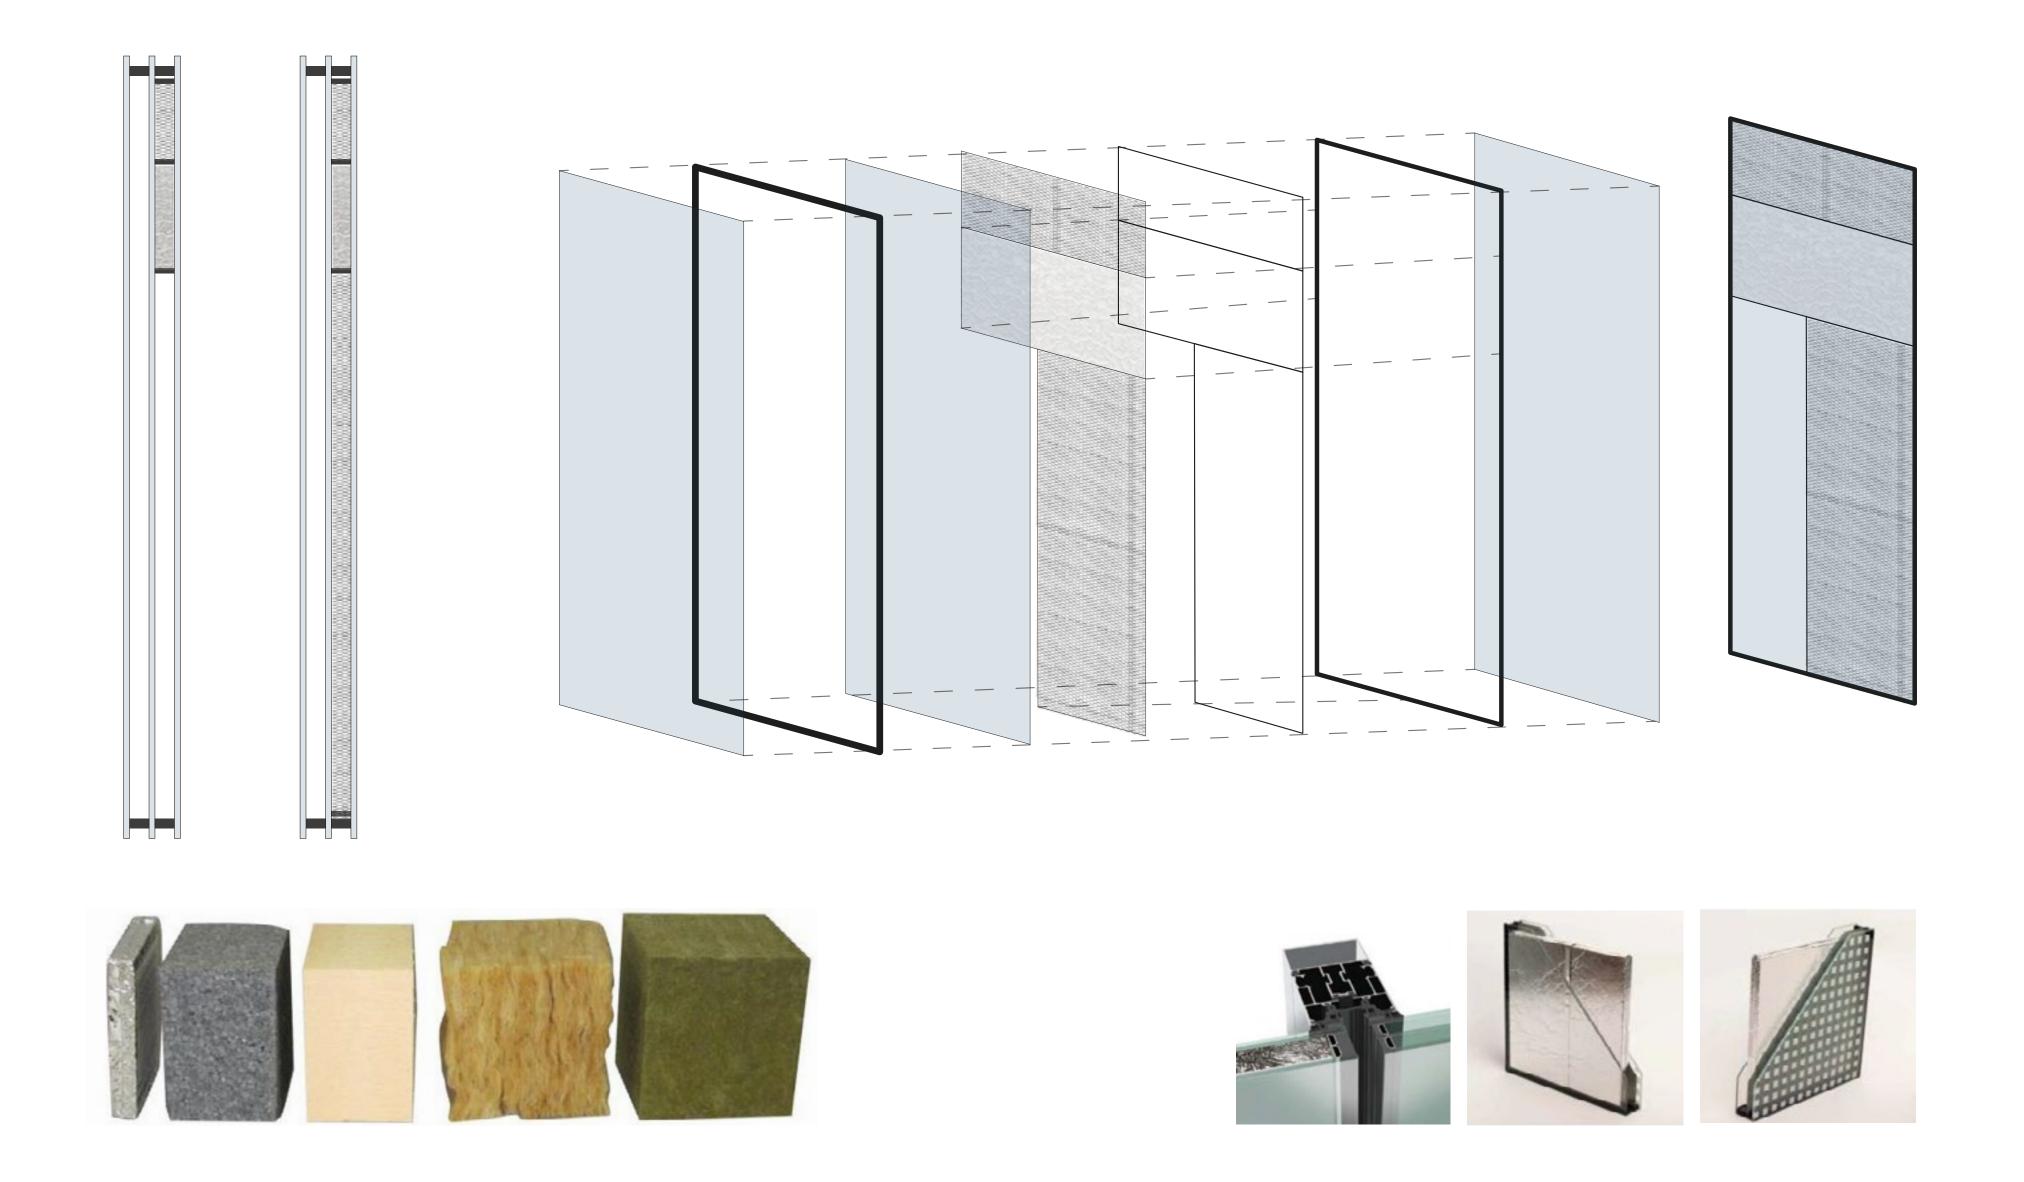

### PROPOSED FACADE

- High performance facade = ability to achieve large spans of glazing
  Prefabrication & unitization = quality assurance
  Full height glazing = science on display