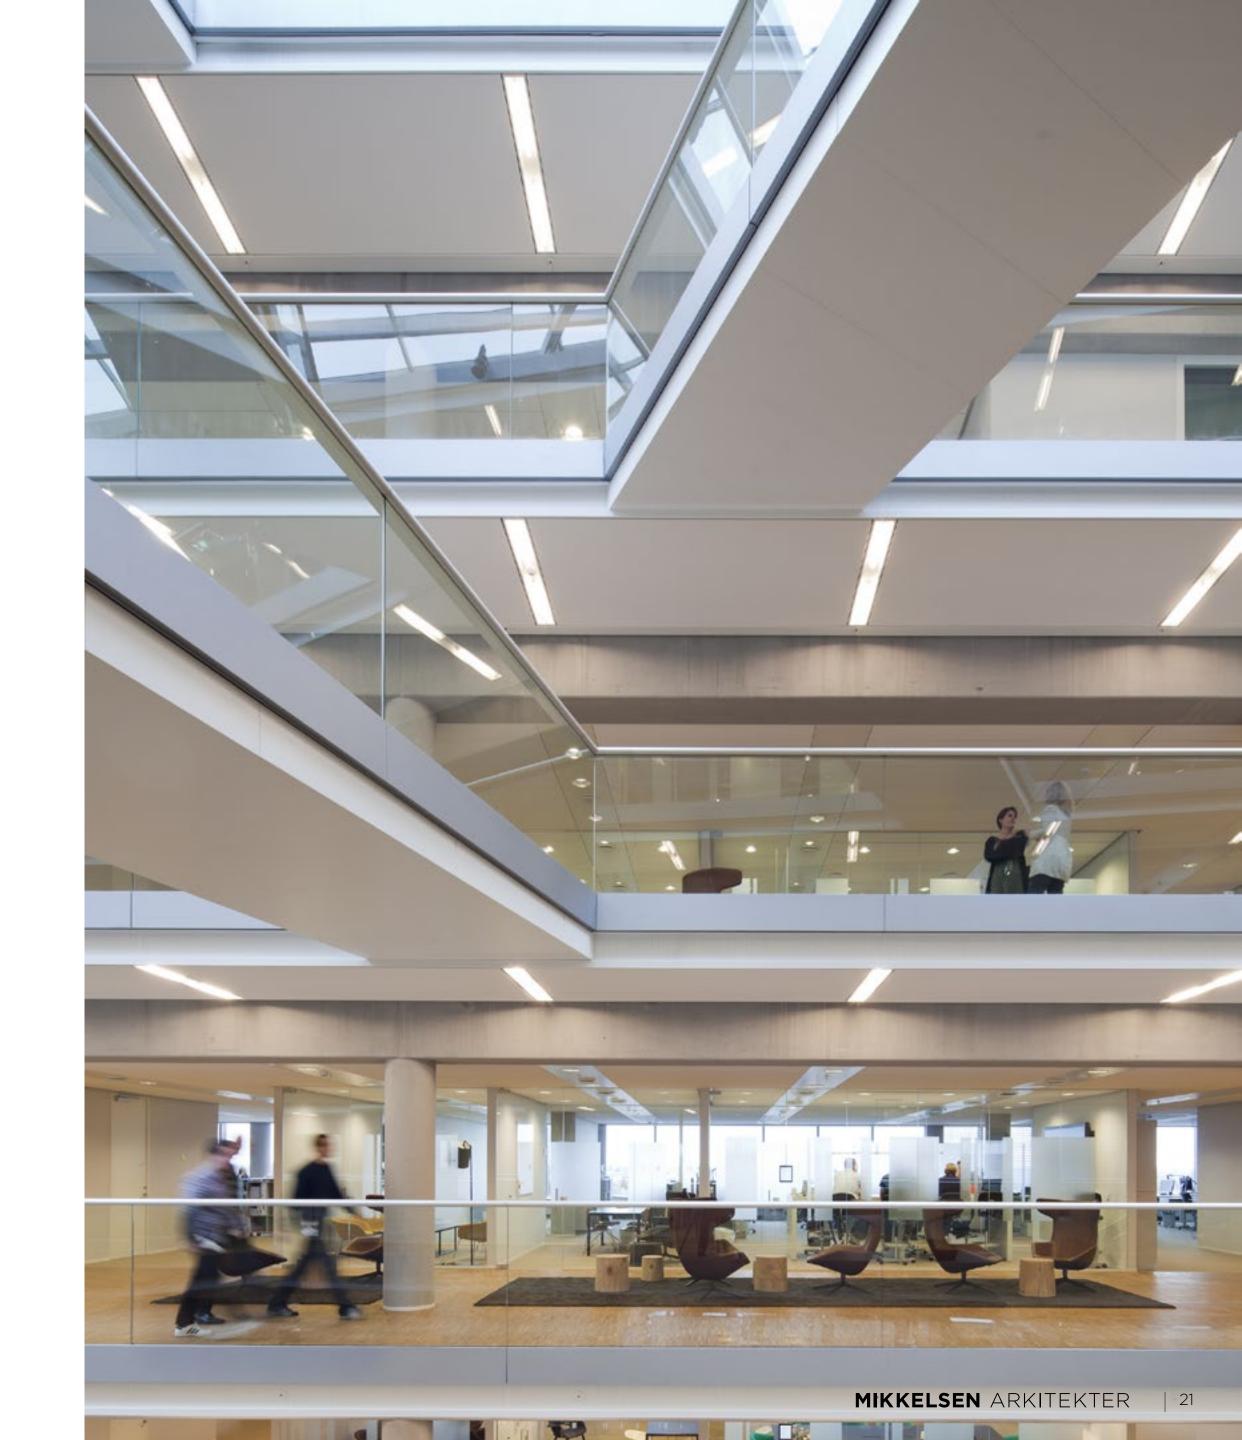

#### STENO DIABETES CENTER COPENHAGEN **HERLEV HOSPITAL**

18,000m<sup>2</sup> TREATMENT & RESEARCH

Region Hovedstaden & Novo Nordisk Fonden

18.200 m<sup>2</sup>

Completed 2021

**Architect** Mikkelsen Arkitekter A/S Vilhelm Lauritzen Arkitekter

Landscape

Engineer

**Photos** Coast Studio & Sjavit Maestro

MIPIM: Best Healthcare Development Nominee (2022), Architizer A+ Popular Choice Award: Hospital & Healthcare Centers (2022),

Danish Tyndplade Award (2022),

Archello Jury Winner: Healthcare Building of the Year (2023)

Archello Public Vote: Healthcare Building of the Year (2023)

ArchDaily: Building of the Year, Healthcare (2024)