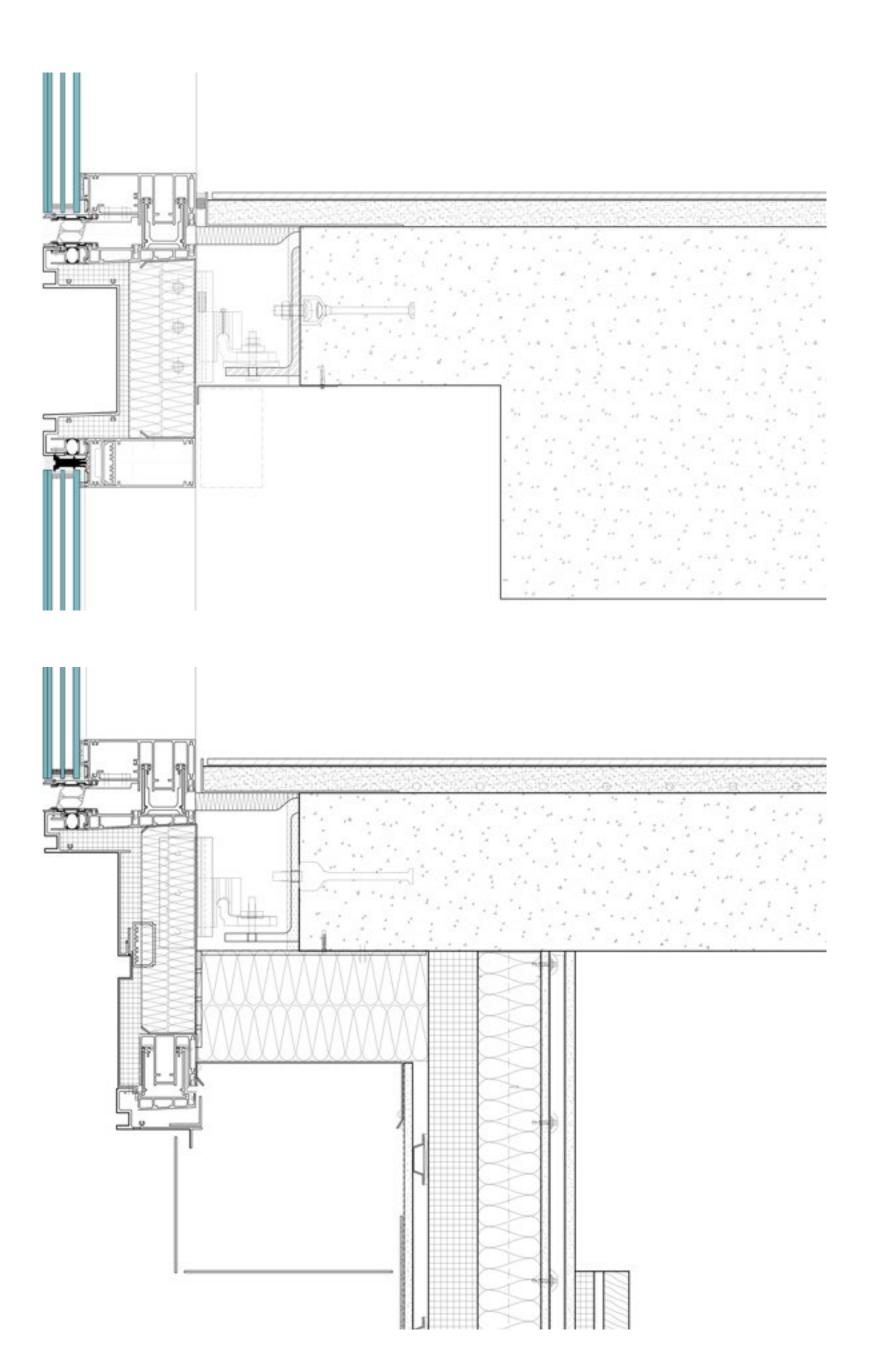

### PROPOSED FACADE

- High performance facade = ability to achieve large spans of glazing
  Prefabrication & unitization = quality assurance
  Full height glazing = science on display