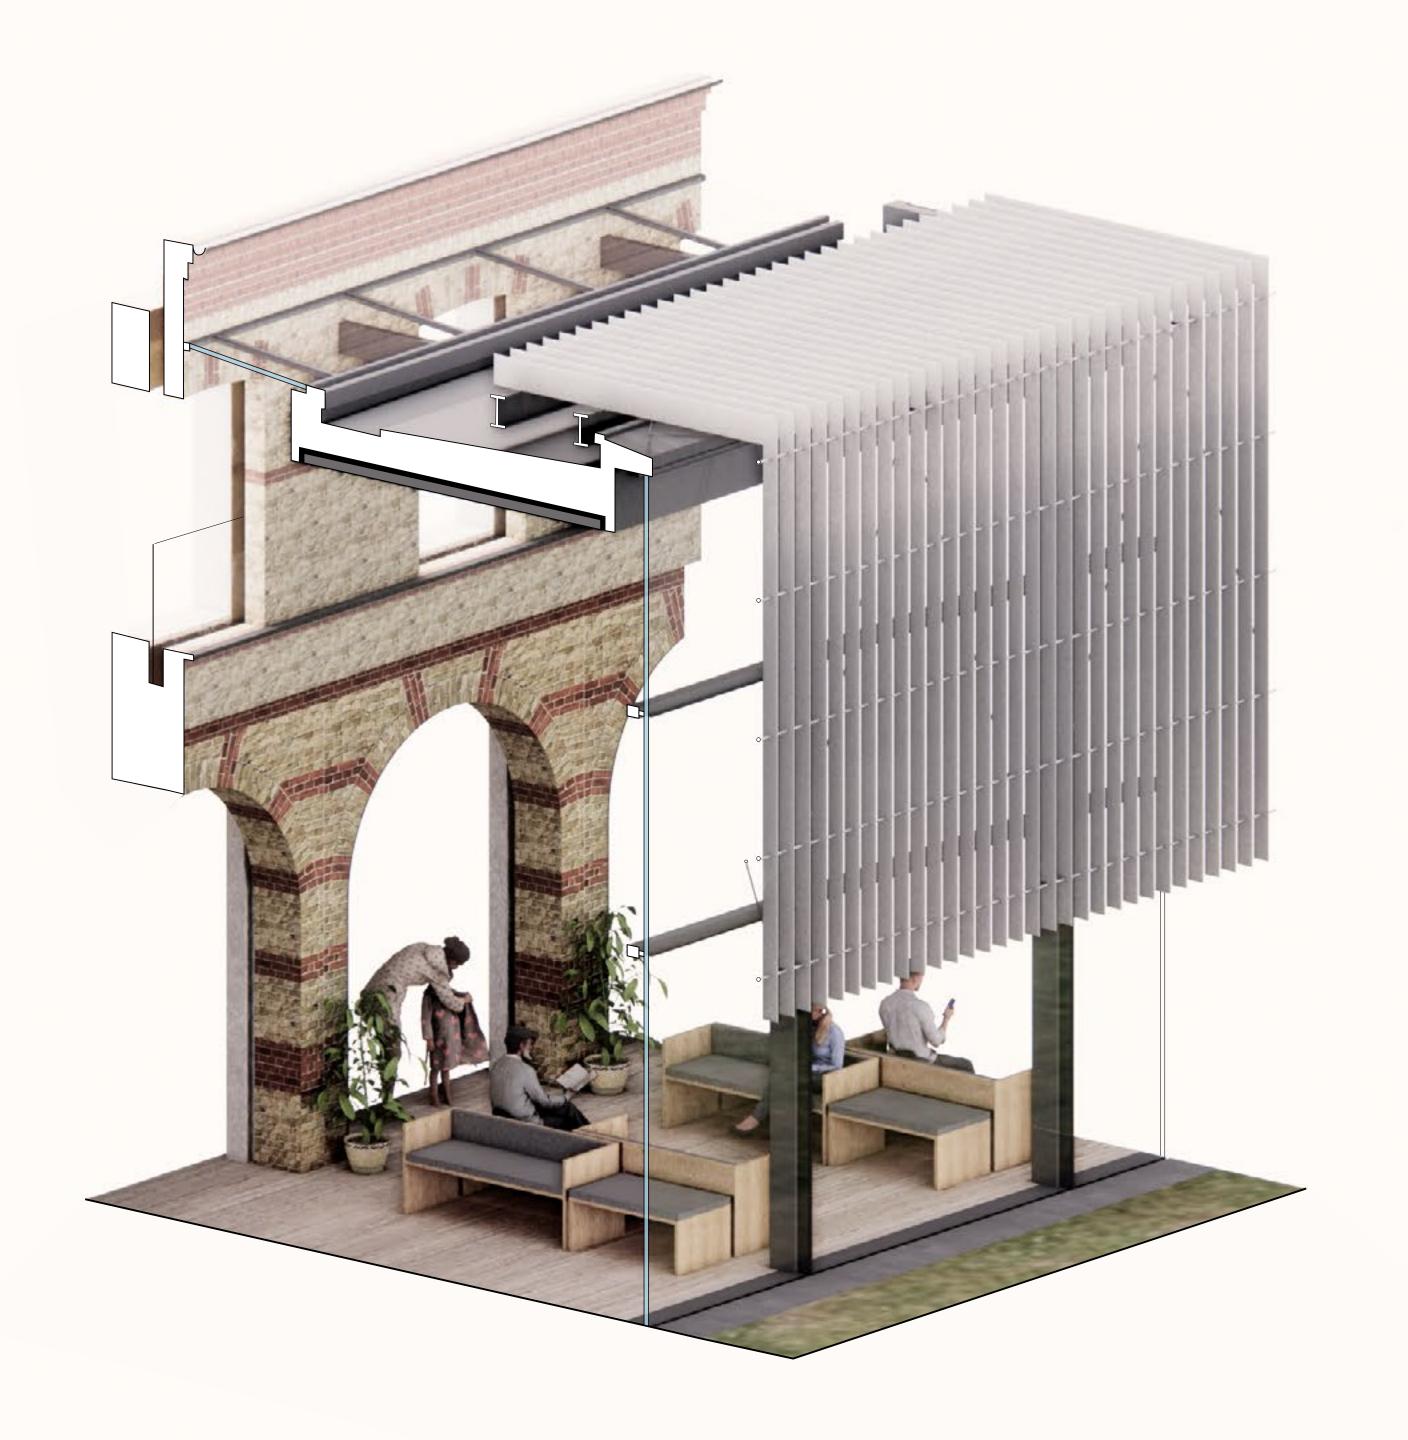

### **DAMESALEN** INSTITUT FOR IDRÆT OG ERNÆRING **KØBENHAVNS UNIVERSITET**

INNOVATIVT FACADEDESIGN GIVER MERE PLADS TIL FORSKNING

Beliggenhed København

400 m² nybyg, 6300 m² renovering

Udført 2017

Mikkelsen Arkitekter A/S