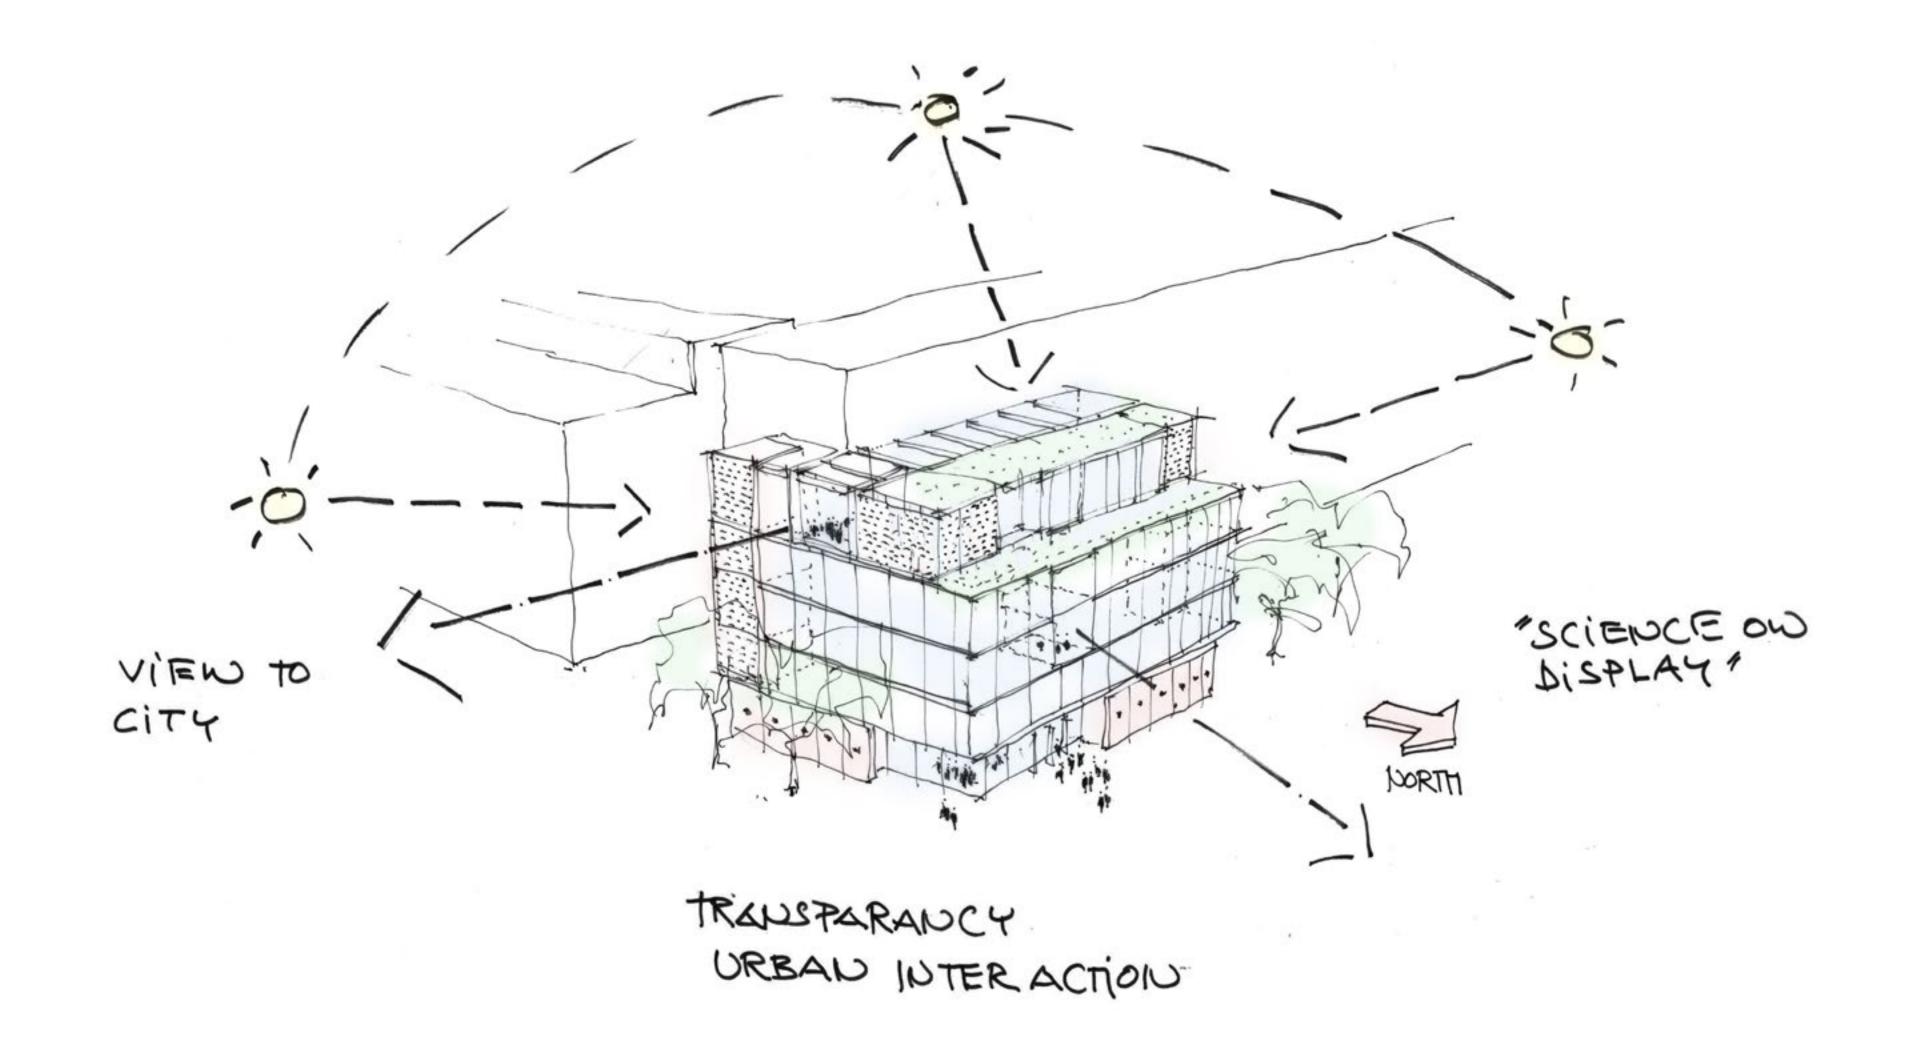

## THE LASH MILLER EXPANSION **UNIVERSITY OF TORONTO**

THE LABS OF THE FUTURE

**Under Construction** 

Contractor Urbacon

**New and Old** 

Creating a synergy between the existing building and new expansion

### LASH MILLER FACADE

EXISTING (1963)

Summer Solstice 41° over horizon

Winter Solstice 3° over horizon