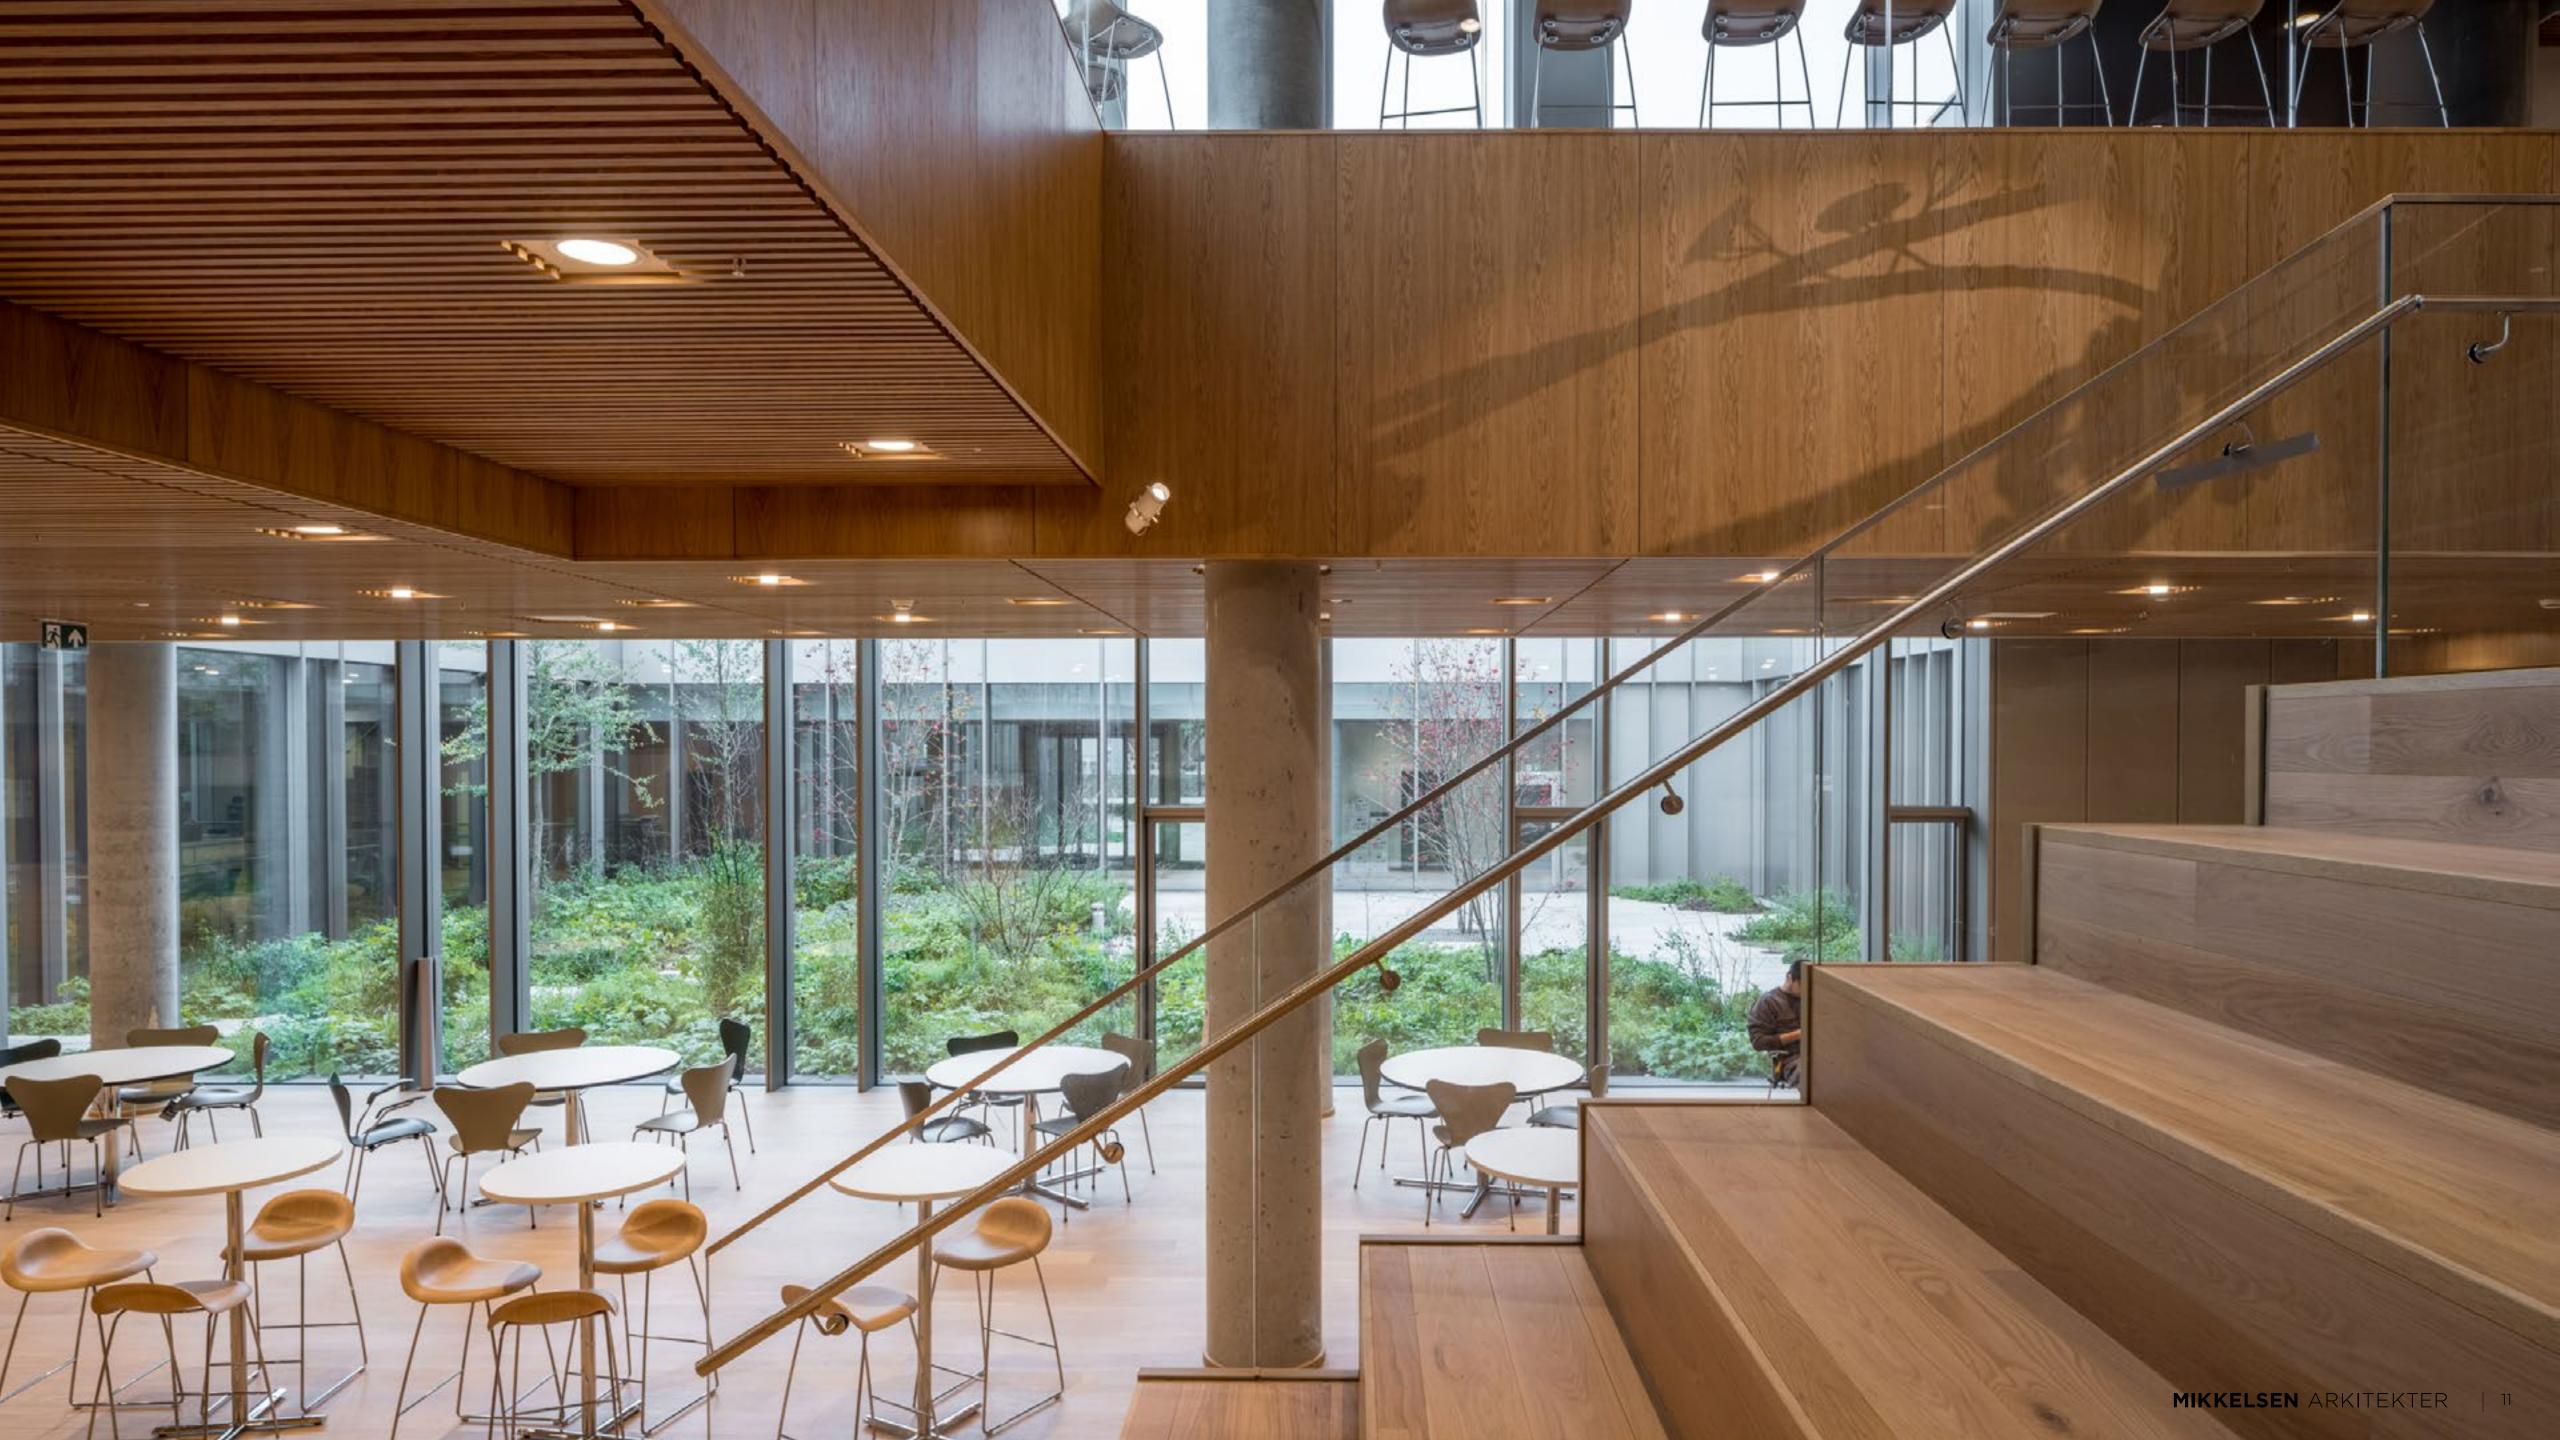

#### STENO DIABETES CENTER COPENHAGEN **HERLEV HOSPITAL**

18,000m<sup>2</sup> TREATMENT & RESEARCH

Region Hovedstaden & Novo Nordisk Fonden

18.200 m<sup>2</sup>

Completed 2021

**Architect** Mikkelsen Arkitekter A/S Vilhelm Lauritzen Arkitekter

Landscape

Engineer

**Photos** Coast Studio & Sjavit Maestro

MIPIM: Best Healthcare Development Nominee (2022), Architizer A+ Popular Choice Award: Hospital & Healthcare Centers (2022),

Danish Tyndplade Award (2022),

## KØBENHAVNS LUFTHAVN

The Social Stair