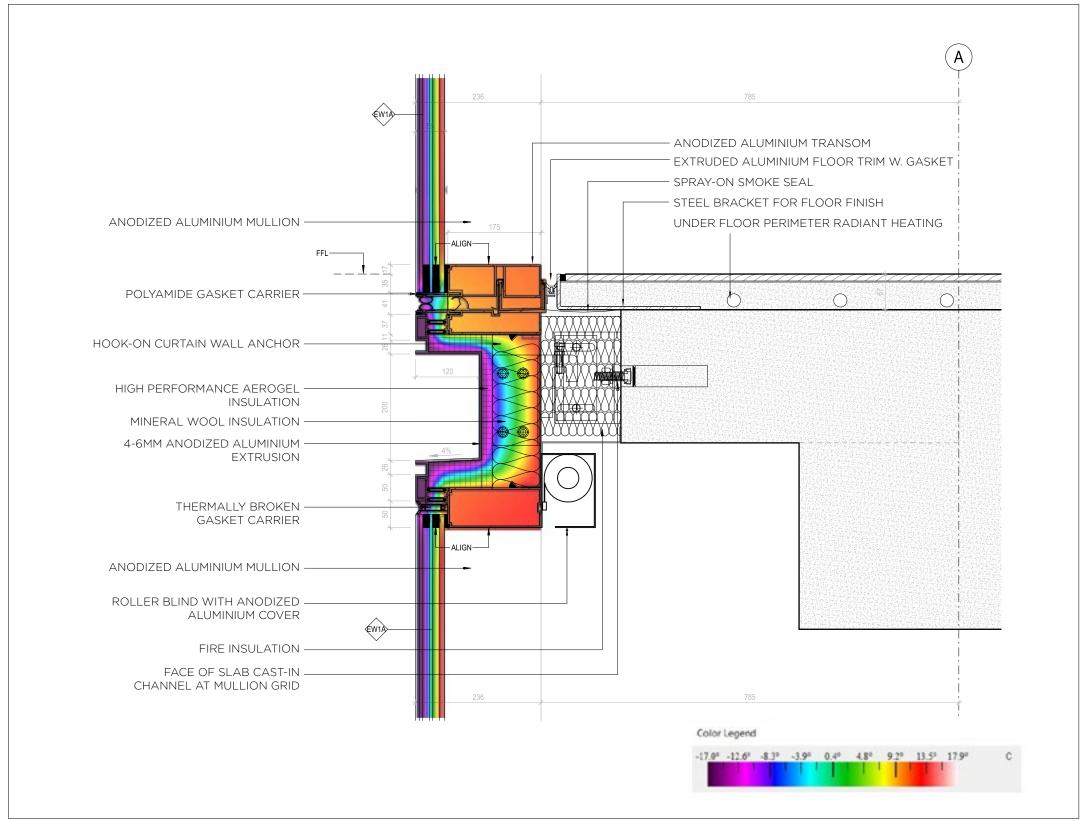

### PROPOSED FACADE

- High performance facade = ability to achieve large spans of glazing
  Prefabrication & unitization = quality assurance
  Full height glazing = science on display