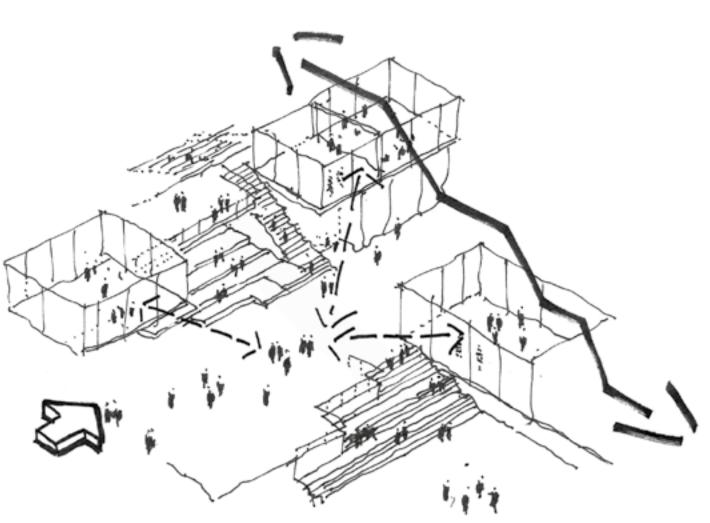

IGN OF NEW COMMON FACILITIES

**Location** Copenhagen

**Developer** The National Bank of Denmark

atus 20

2002

Architect Mikkelsen Architects A/S

Engineer ARUP Facade & Rambøll

**Prize** G-Mark Award for Good Design 2002



















## THE LASH MILLER EXPANSION **UNIVERSITY OF TORONTO**

THE LABS OF THE FUTURE

**Under Construction** 

Contractor Urbacon







**New and Old** 

Creating a synergy between the existing building and new expansion





### PROPOSED FACADE

- High performance facade = ability to achieve large spans of glazing
  Prefabrication & unitization = quality assurance
  Full height glazing = science on display

### LASH MILLER FACADE

EXISTING (1963)

































Summer Solstice 41° over horizon



Winter Solstice 3° over horizon























## **Double Curved Roof Geometry**Structure for heavy snow and rain protection