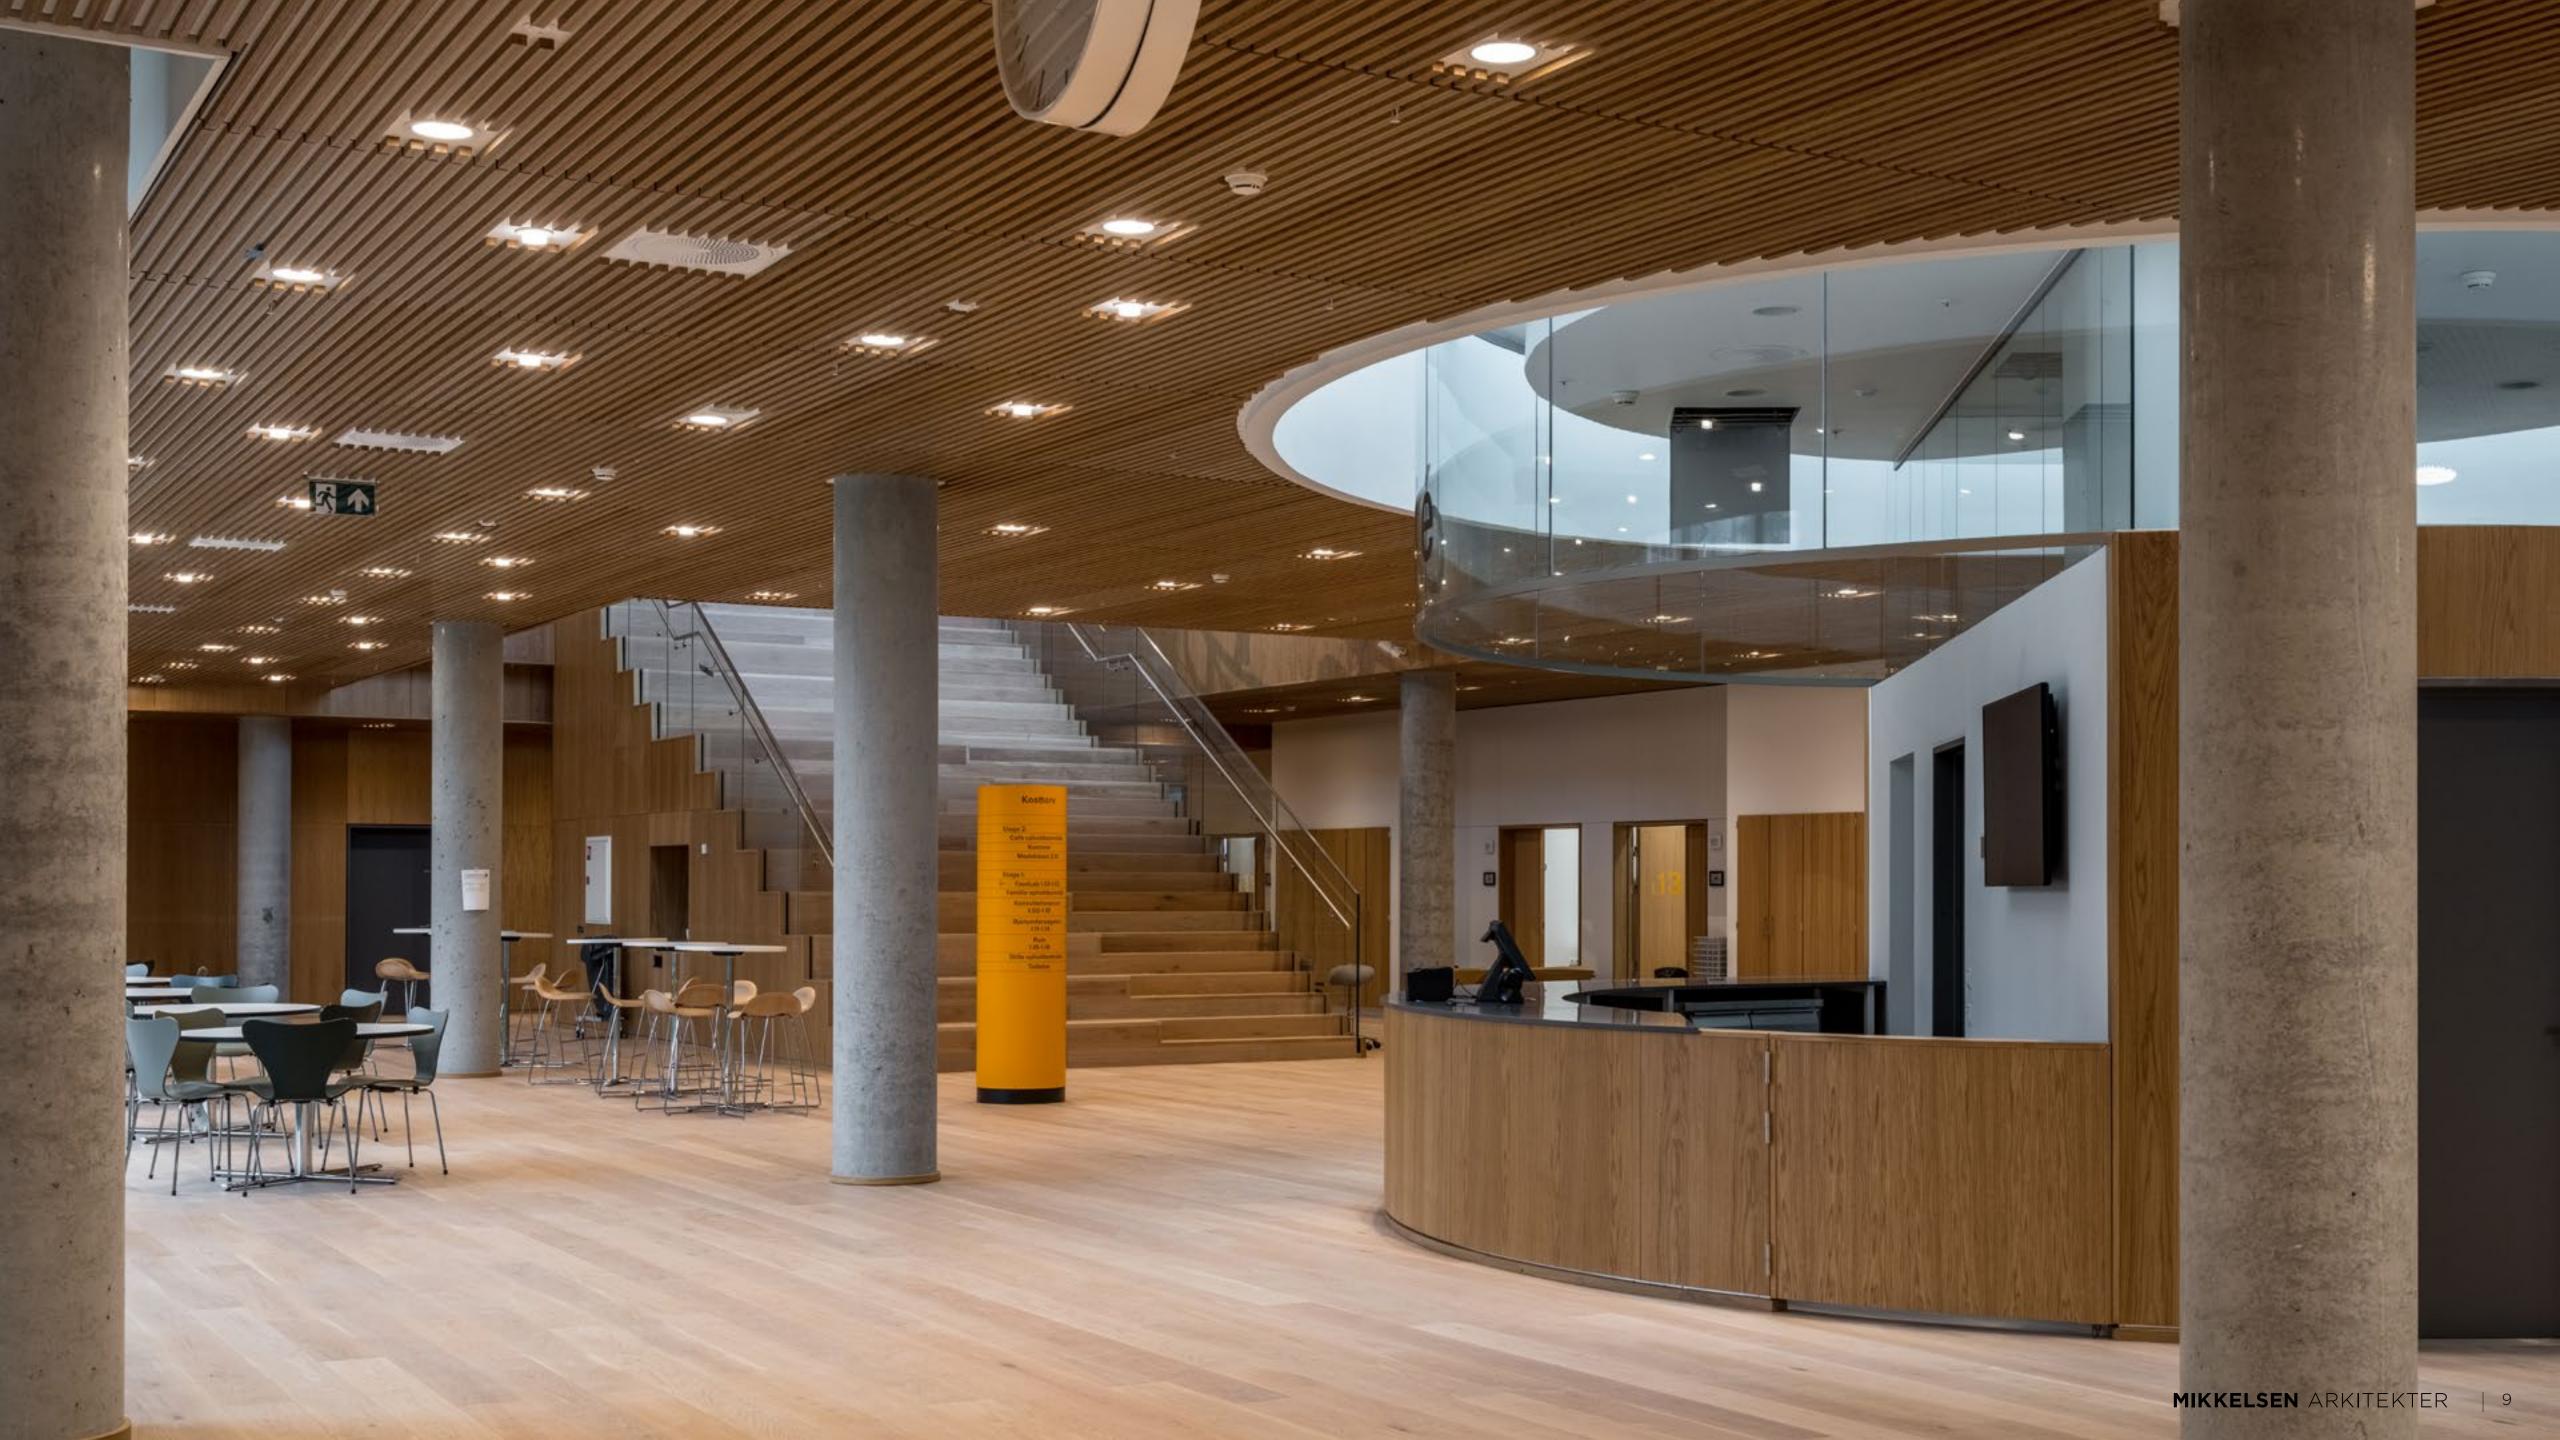

# MIKKELSEN ARCHITECTS







#### NORDIC CHALLENGE ACROSS CONTINENTS - SIMILAR CLIMATE ZONES



### **DESIGN PHILOSOPHY**







#### STENO DIABETES CENTER COPENHAGEN **HERLEV HOSPITAL**

18,000m<sup>2</sup> TREATMENT & RESEARCH

Region Hovedstaden & Novo Nordisk Fonden

18.200 m<sup>2</sup>

Completed 2021

**Architect** Mikkelsen Arkitekter A/S Vilhelm Lauritzen Arkitekter

Landscape

Engineer

**Photos** Coast Studio & Sjavit Maestro



MIPIM: Best Healthcare Development Nominee (2022), Architizer A+ Popular Choice Award: Hospital & Healthcare Centers (2022),

Danish Tyndplade Award (2022),

Archello Jury Winner: Healthcare Building of the Year (2023)

Archello Public Vote: Healthcare Building of the Year (2023)

ArchDaily: Building of the Year, Healthcare (2024)





























































## KØBENHAVNS LUFTHAVN











The Social Stair















































## STENO DIABETES CENTER **SJÆLLAND**

CONVERTING AN EXISTING HOSPITAL INTO A DIABETES CLINIC

**Location** Holbæk, Denmark

4.500 m<sup>2</sup>

Completed 2024

**Architect** Mikkelsen Arkitekter A/S **Engineer** Oluf Jørgensen A/S

































### **DAMESALEN** INSTITUT FOR IDRÆT OG ERNÆRING **KØBENHAVNS UNIVERSITET**

INNOVATIVT FACADEDESIGN GIVER MERE PLADS TIL FORSKNING

Beliggenhed København

400 m² nybyg, 6300 m² renovering

Udført 2017

Mikkelsen Arkitekter A/S

EKJ Rådgivende Ingeniører AS

Entreprenør Juul & Nielsen A/S

Fotograf Søren Aagaard

















# THE NATIONAL BANK OF DENMARK

## TRANSFORMATI