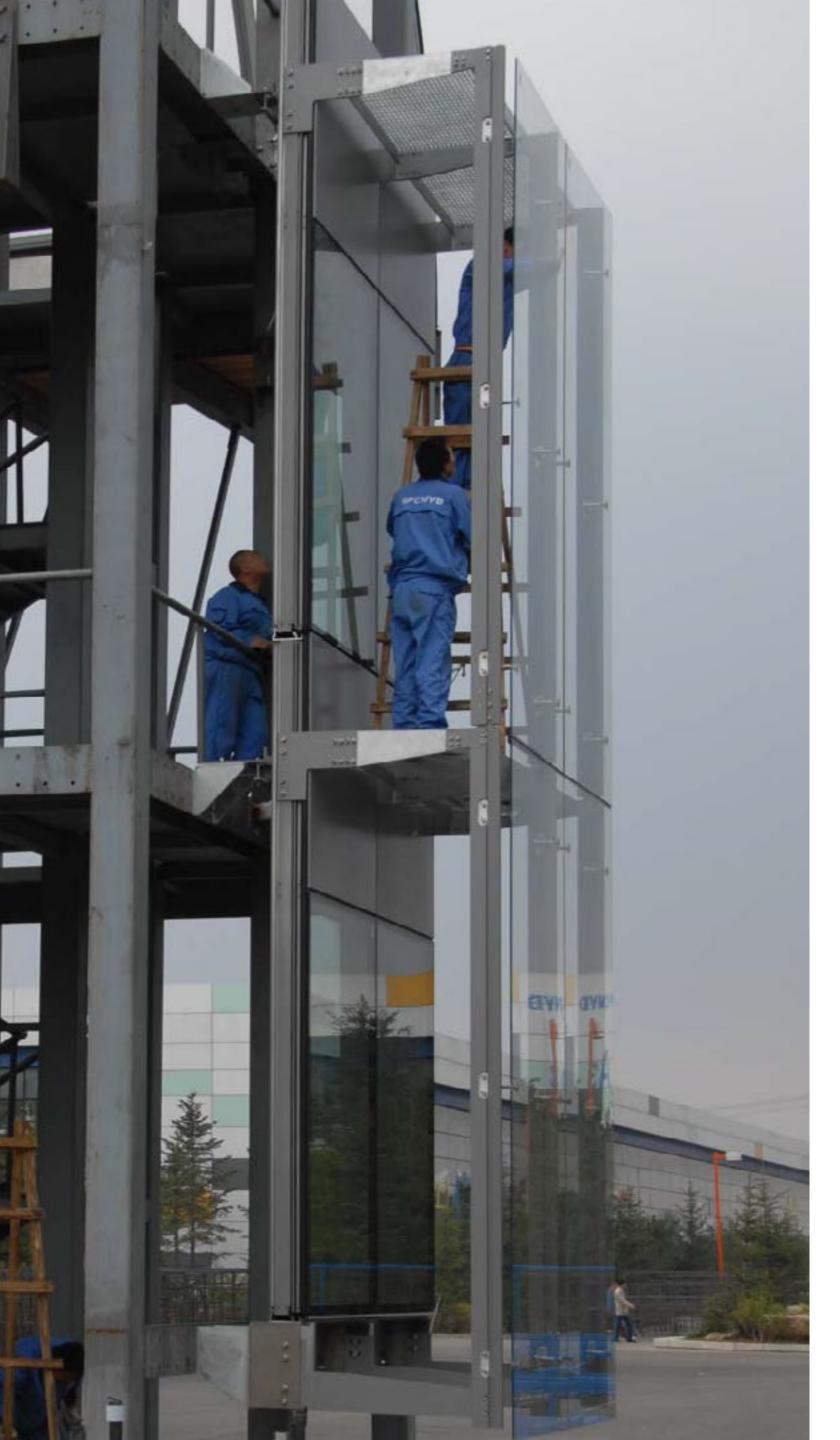

### PROPOSED FACADE

- High performance facade = ability to achieve large spans of glazing
  Prefabrication & unitization = quality assurance
  Full height glazing = science on display