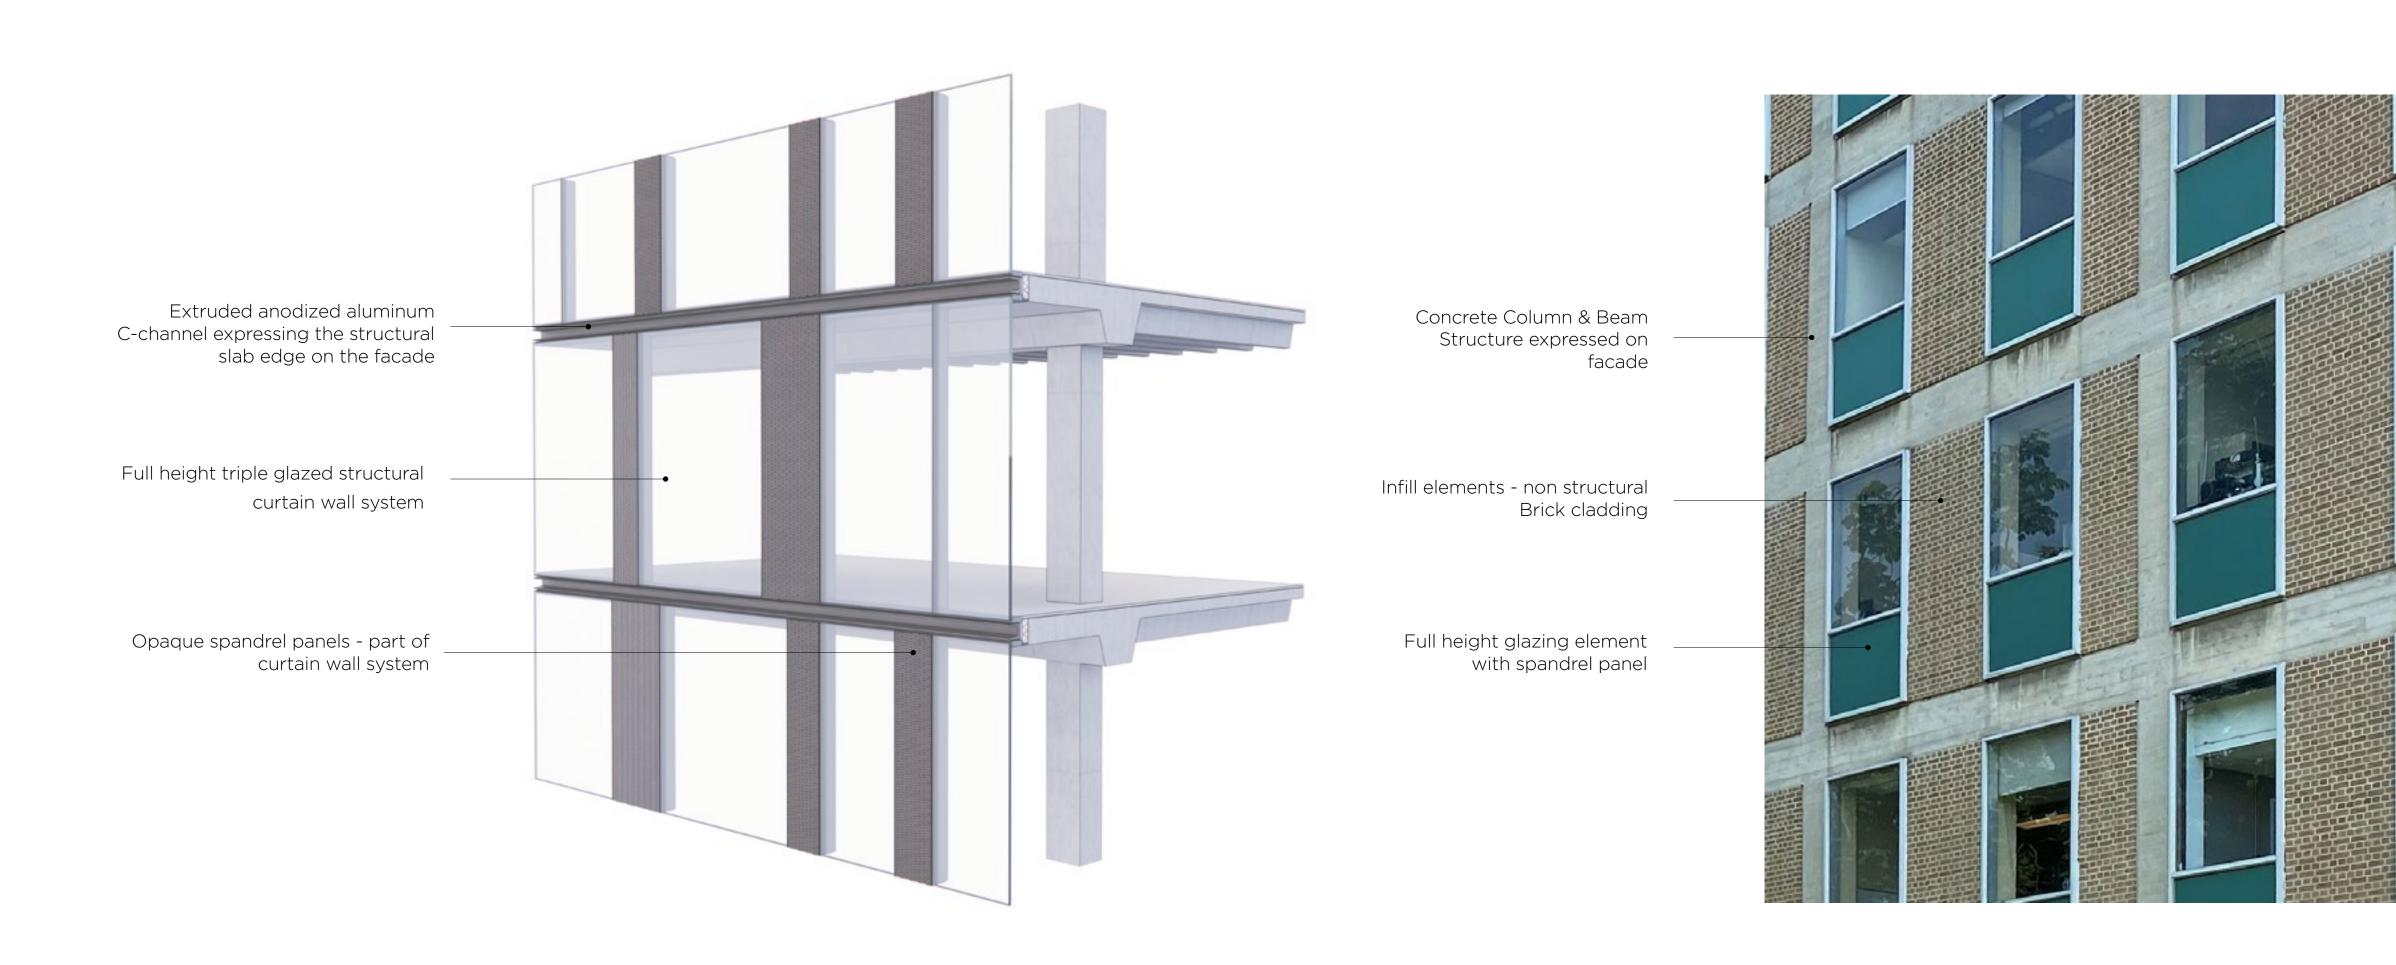

## THE LASH MILLER EXPANSION **UNIVERSITY OF TORONTO**

THE LABS OF THE FUTURE

**Under Construction** 

Contractor Urbacon

**New and Old** 

Creating a synergy between the existing building and new expansion

### PROPOSED FACADE

- High performance facade = ability to achieve large spans of glazing
  Prefabrication & unitization = quality assurance
  Full height glazing = science on display