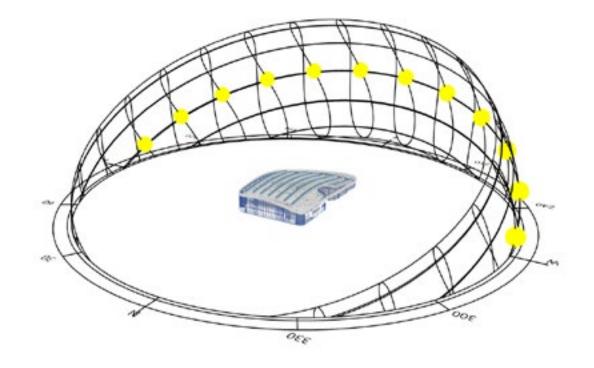

ANK OF DENMARK

## TRANSFORMATION AND DESIGN OF NEW COMMON FACILITIES

**Location** Copenhagen

**Developer** The National Bank of Denmark

atus 20

2002

Architect Mikkelsen Architects A/S

Engineer ARUP Facade & Rambøll

**Prize** G-Mark Award for Good Design 2002



















## THE LASH MILLER EXPANSION **UNIVERSITY OF TORONTO**

THE LABS OF THE FUTURE

**Under Construction** 

Contractor Urbacon







**New and Old** 

Creating a synergy between the existing building and new expansion





### PROPOSED FACADE

- High performance facade = ability to achieve large spans of glazing
  Prefabrication & unitization = quality assurance
  Full height glazing = science on display

### LASH MILLER FACADE

EXISTING (1963)

































Summer Solstice 41° over horizon



Winter Solstice 3° over horizon























## **Double Curved Roof Geometry**Structure for heavy snow and rain protection