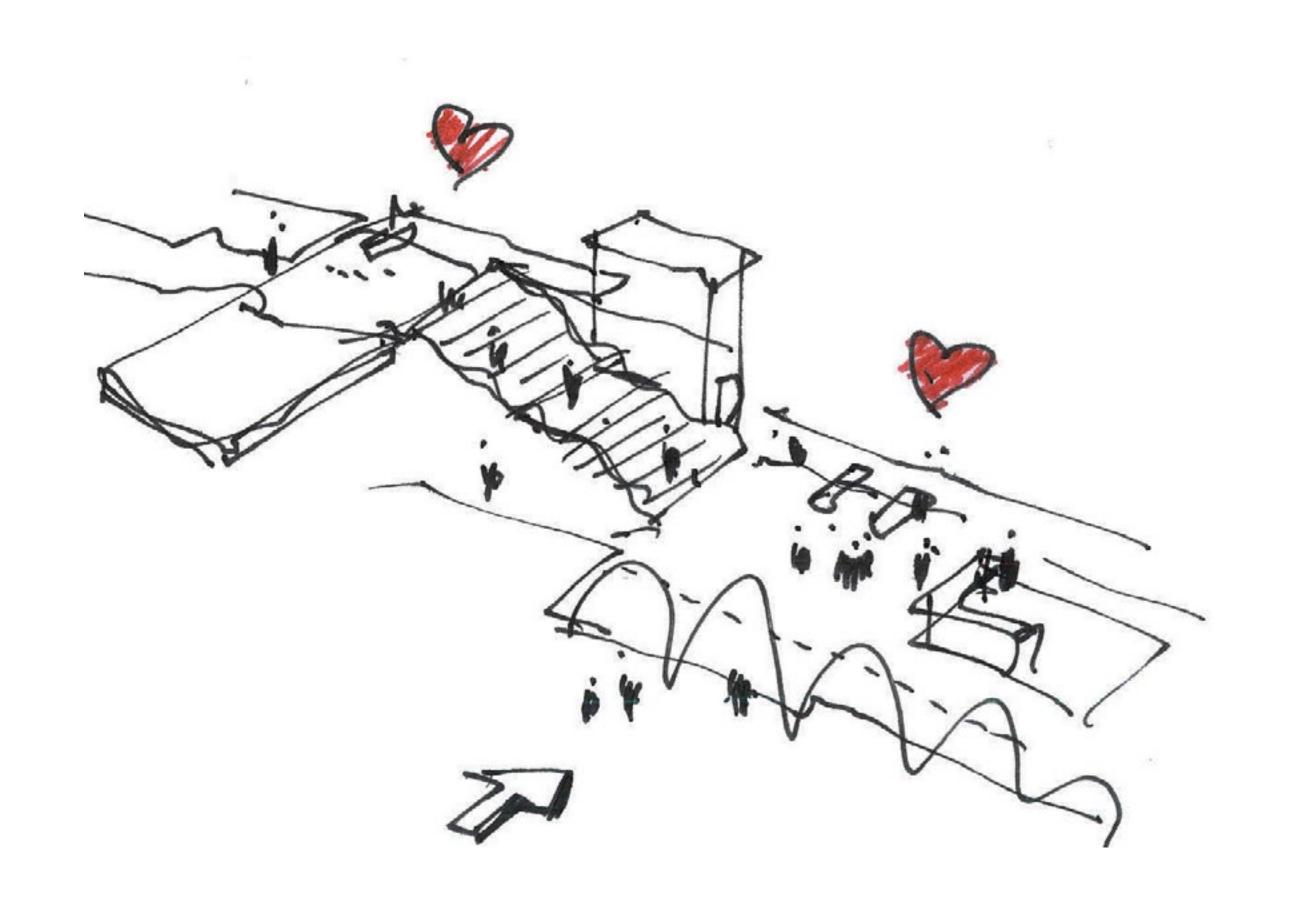

## STENO DIABETES CENTER **SJÆLLAND**

CONVERTING AN EXISTING HOSPITAL INTO A DIABETES CLINIC

**Location** Holbæk, Denmark

4.500 m<sup>2</sup>

Completed 2024

**Architect** Mikkelsen Arkitekter A/S **Engineer** Oluf Jørgensen A/S