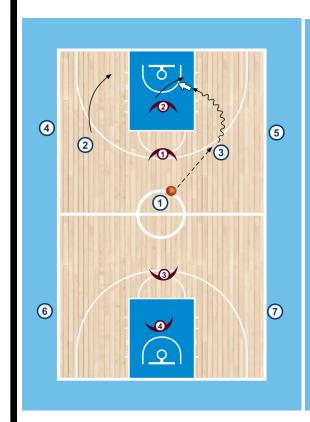

## GRAPHS

| DRILL                                                                                                                                                                                                                                                                                                                                                       |    | ELEVEN FASTBREAK                                                                                                                                                               |                         |                     |         |                   |                                     |                  |                    |                |  |
|-------------------------------------------------------------------------------------------------------------------------------------------------------------------------------------------------------------------------------------------------------------------------------------------------------------------------------------------------------------|----|--------------------------------------------------------------------------------------------------------------------------------------------------------------------------------|-------------------------|---------------------|---------|-------------------|-------------------------------------|------------------|--------------------|----------------|--|
| AUTOR                                                                                                                                                                                                                                                                                                                                                       |    | JULIAN LANDALUCE MACHUCA                                                                                                                                                       |                         |                     | CONTENT |                   | FASTBREAK, DECISION MAKING, DEFENSE |                  |                    |                |  |
| STAGE OF APPLICATION                                                                                                                                                                                                                                                                                                                                        |    | >U12                                                                                                                                                                           |                         |                     |         |                   |                                     |                  |                    |                |  |
| PHYSICAL<br>LOAD:∑                                                                                                                                                                                                                                                                                                                                          | 25 | TASK TIME                                                                                                                                                                      | DEGREE OF<br>OPPOSITION | DENSITY OF THE TASK |         | NUMBER OF PLAYERS |                                     | COMPETITIVE LOAD | SPACES             | COGNITIVE LOAD |  |
|                                                                                                                                                                                                                                                                                                                                                             |    | 10/20 min. (3)                                                                                                                                                                 | 3                       | 2                   |         | 9/15 (1)          |                                     | 3                | 4                  | 1              |  |
| 1. To solve offensive advantages 2. Learn the principles of fastbreak 3. Communicate in defense  3c2 continuos. If the defensive player gets the ball (steal or rebound) he attacks opposite with both players in the sideline.  ORILL DESCRIPTION  If we only have 9 players we move the sideline lines and we will only have two lines at the half court. |    |                                                                                                                                                                                |                         |                     |         |                   |                                     |                  | he sideline. If an |                |  |
| PROBABLE MISTAKES                                                                                                                                                                                                                                                                                                                                           |    | Defense too flat, offense making bad shots, players bad positioned.                                                                                                            |                         |                     |         |                   |                                     |                  |                    |                |  |
| CORRECCTIONS                                                                                                                                                                                                                                                                                                                                                |    | We play tandem defense, the ball has to be defended all time.  Offense must respect fastbreak three lines. Force the drive to drag a defender in so we create a 2c1 situation. |                         |                     |         |                   |                                     |                  |                    |                |  |