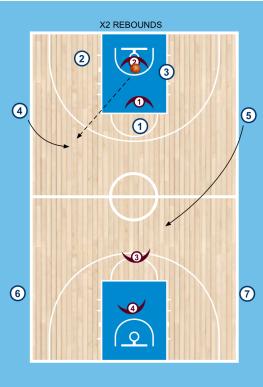

## GRAPHS

| DRILL                                                                                                                                                                                                                                                                                                                                                       |    | ELEVEN FASTBREAK                                                                                                                                                               |                         |                     |         |                   |                                     |                  |                    |                |  |
|-------------------------------------------------------------------------------------------------------------------------------------------------------------------------------------------------------------------------------------------------------------------------------------------------------------------------------------------------------------|----|--------------------------------------------------------------------------------------------------------------------------------------------------------------------------------|-------------------------|---------------------|---------|-------------------|-------------------------------------|------------------|--------------------|----------------|--|
| AUTOR                                                                                                                                                                                                                                                                                                                                                       |    | JULIAN LANDALUCE MACHUCA                                                                                                                                                       |                         |                     | CONTENT |                   | FASTBREAK, DECISION MAKING, DEFENSE |                  |                    |                |  |
| STAGE OF APPLICATION                                                                                                                                                                                                                                                                                                                                        |    | >U12                                                                                                                                                                           |                         |                     |         |                   |                                     |                  |                    |                |  |
| PHYSICAL<br>LOAD:∑                                                                                                                                                                                                                                                                                                                                          | 25 | TASK TIME                                                                                                                                                                      | DEGREE OF<br>OPPOSITION | DENSITY OF THE TASK |         | NUMBER OF PLAYERS |                                     | COMPETITIVE LOAD | SPACES             | COGNITIVE LOAD |  |
|                                                                                                                                                                                                                                                                                                                                                             |    | 10/20 min. (3)                                                                                                                                                                 | 3                       | 2                   |         | 9/15 (1)          |                                     | 3                | 4                  | 1              |  |
| 1. To solve offensive advantages 2. Learn the principles of fastbreak 3. Communicate in defense  3c2 continuos. If the defensive player gets the ball (steal or rebound) he attacks opposite with both players in the sideline.  ORILL DESCRIPTION  If we only have 9 players we move the sideline lines and we will only have two lines at the half court. |    |                                                                                                                                                                                |                         |                     |         |                   |                                     |                  | he sideline. If an |                |  |
| PROBABLE MISTAKES                                                                                                                                                                                                                                                                                                                                           |    | Defense too flat, offense making bad shots, players bad positioned.                                                                                                            |                         |                     |         |                   |                                     |                  |                    |                |  |
| CORRECCTIONS                                                                                                                                                                                                                                                                                                                                                |    | We play tandem defense, the ball has to be defended all time.  Offense must respect fastbreak three lines. Force the drive to drag a defender in so we create a 2c1 situation. |                         |                     |         |                   |                                     |                  |                    |                |  |