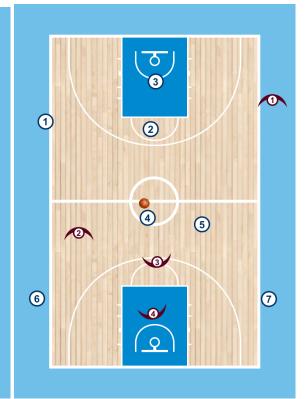

## GRAPHS

| DRILL                                                                                                                                                                                                                                                                                                                                                       |    | ELEVEN FASTBREAK                                                                                                                                                               |                         |                     |         |                   |                                     |                  |                    |                |  |
|-------------------------------------------------------------------------------------------------------------------------------------------------------------------------------------------------------------------------------------------------------------------------------------------------------------------------------------------------------------|----|--------------------------------------------------------------------------------------------------------------------------------------------------------------------------------|-------------------------|---------------------|---------|-------------------|-------------------------------------|------------------|--------------------|----------------|--|
| AUTOR                                                                                                                                                                                                                                                                                                                                                       |    | JULIAN LANDALUCE MACHUCA                                                                                                                                                       |                         |                     | CONTENT |                   | FASTBREAK, DECISION MAKING, DEFENSE |                  |                    |                |  |
| STAGE OF APPLICATION                                                                                                                                                                                                                                                                                                                                        |    | >U12                                                                                                                                                                           |                         |                     |         |                   |                                     |                  |                    |                |  |
| PHYSICAL<br>LOAD:∑                                                                                                                                                                                                                                                                                                                                          | 25 | TASK TIME                                                                                                                                                                      | DEGREE OF<br>OPPOSITION | DENSITY OF THE TASK |         | NUMBER OF PLAYERS |                                     | COMPETITIVE LOAD | SPACES             | COGNITIVE LOAD |  |
|                                                                                                                                                                                                                                                                                                                                                             |    | 10/20 min. (3)                                                                                                                                                                 | 3                       | 2                   |         | 9/15 (1)          |                                     | 3                | 4                  | 1              |  |
| 1. To solve offensive advantages 2. Learn the principles of fastbreak 3. Communicate in defense  3c2 continuos. If the defensive player gets the ball (steal or rebound) he attacks opposite with both players in the sideline.  ORILL DESCRIPTION  If we only have 9 players we move the sideline lines and we will only have two lines at the half court. |    |                                                                                                                                                                                |                         |                     |         |                   |                                     |                  | he sideline. If an |                |  |
| PROBABLE MISTAKES                                                                                                                                                                                                                                                                                                                                           |    | Defense too flat, offense making bad shots, players bad positioned.                                                                                                            |                         |                     |         |                   |                                     |                  |                    |                |  |
| CORRECCTIONS                                                                                                                                                                                                                                                                                                                                                |    | We play tandem defense, the ball has to be defended all time.  Offense must respect fastbreak three lines. Force the drive to drag a defender in so we create a 2c1 situation. |                         |                     |         |                   |                                     |                  |                    |                |  |