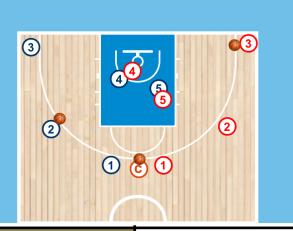

## **GRAPHS**

2. Lack of aim

PROBABLE MISTAKES

|                   | 2 rebounders, 3 shooters, 3 balls. Rebounders has to fight every ball and kick it out, shooters shoot. First team to get 21 wins. |  |  |  |  |  |  |
|-------------------|-----------------------------------------------------------------------------------------------------------------------------------|--|--|--|--|--|--|
| DRILL DESCRIPTION | Variations:                                                                                                                       |  |  |  |  |  |  |
|                   | Rebounders can putback after a rebound                                                                                            |  |  |  |  |  |  |
|                   | Rebounders can also contest/block shots                                                                                           |  |  |  |  |  |  |
|                   | Perimeter players can extra pass or pass inside                                                                                   |  |  |  |  |  |  |
|                   | 1. Lack of effort                                                                                                                 |  |  |  |  |  |  |