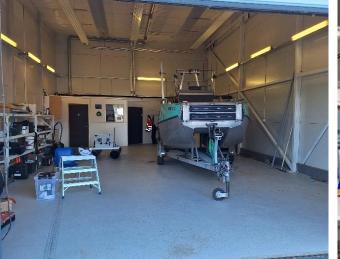

## **Facilities:**

- Teklab Electric workstation, 3D-printing, Waterjet cutting, Lathe and milling machine
- Hall space for boats, trailers or other larger systems
- AutoCAD for design
- Contact: mekatroniikka@syke.fi