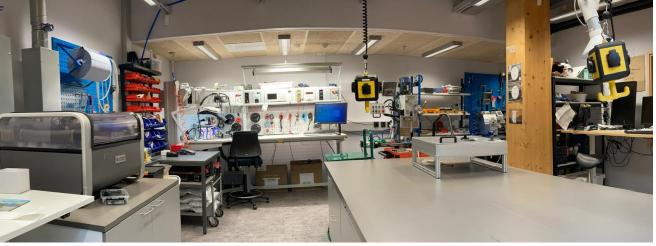

## **Facilities:**

- Teklab Electric workstation, 3D-printing, Waterjet cutting, Lathe and milling machine
- Hall space for boats, trailers or other larger systems
- AutoCAD for design
- Contact: mekatroniikka@syke.fi