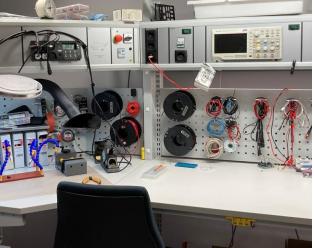

## **Facilities:**

- Teklab Electric workstation, 3D-printing, Waterjet cutting, Lathe and milling machine
- Hall space for boats, trailers or other larger systems
- AutoCAD for design
- Contact: mekatroniikka@syke.fi