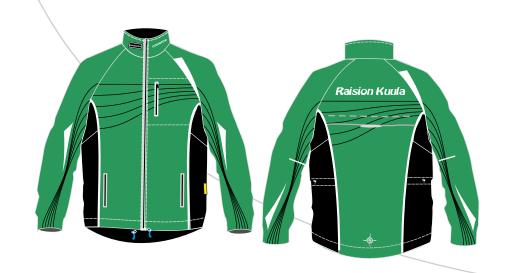

### Retro jacket sewed

nk2738 08

First sketches

Corrected sketches

Final design

New order

Re-order

Re-order with changes

print: white 24cm reflex Raision Kuula club seam label

Other information

**COLOURS & FABRIC** 

**BASIC INFORMATION** 

20.03.2013

**DELIVERY ADDRESS** 

**DELIVERY DATE** 

Salesman:

colours: black, green (same as micro), white <code>Designer:</code>

**Order Date:** 

**Contact person:** 