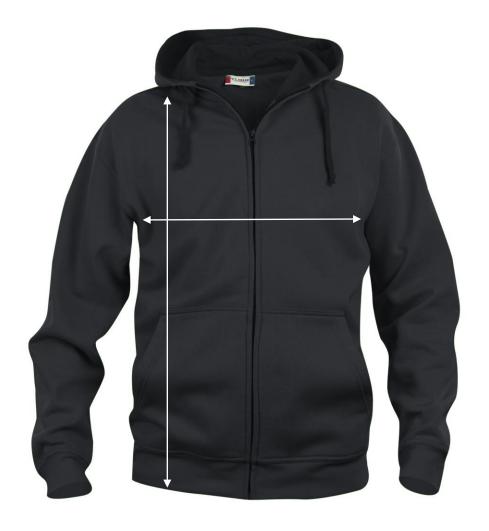

## measurements

|                    | XS | S  | M  | L  | XL | XXL | 3XL | 4XL | 5XL |
|--------------------|----|----|----|----|----|-----|-----|-----|-----|
| <b>Body Length</b> | 64 | 67 | 70 | 73 | 76 | 79  | 82  | 85  | 88  |
| ½ Chest            | 46 | 50 | 54 | 59 | 64 | 69  | 75  | 81  | 87  |
|                    |    |    |    |    |    |     |     |     |     |