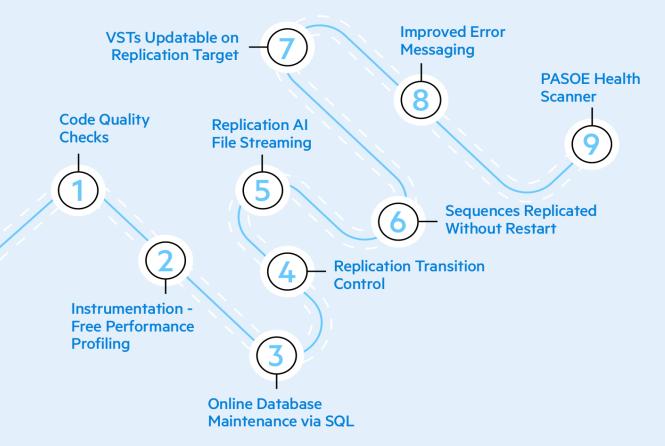

#### Nine Steps Closer to Five 9's

OpenEdge 12.0 delivers improvements, at least nine of them, that reduce maintenance downtime, speed error detection and resolution, and practically eliminate the possibility of data loss in the event of unexpected downtime.