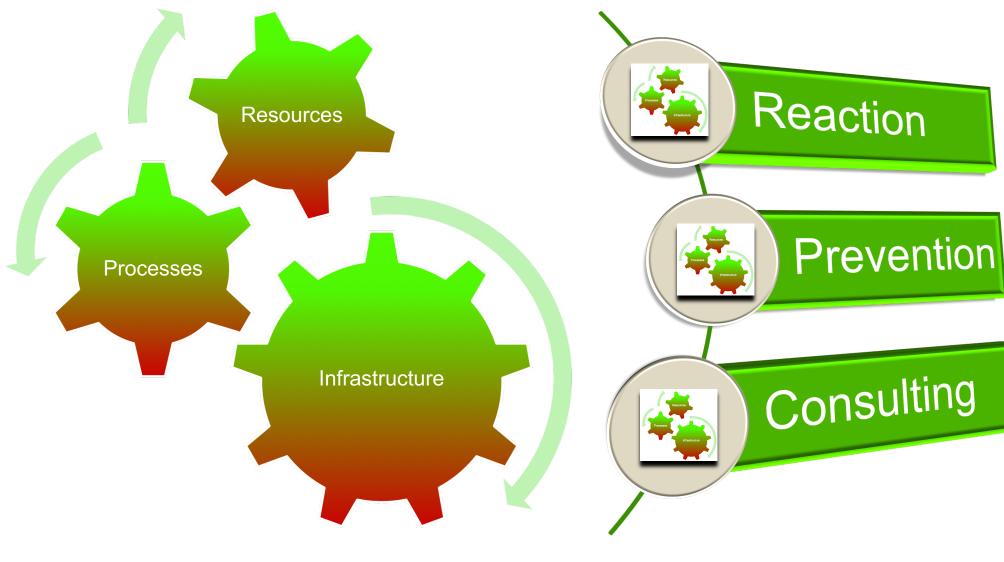

# Model of (MDBA) Service package

#### MDBA Processes – We know...

- What should be monitored
- What needs extra attention
- When to notify about events and react
- What needs to be done to rectify the problem or prevent it
- Where priority is and who must be involved
- Consistent steps for recurring events
- Rules of engagement

#### Resources - MDBA Global Team

- Mike Furgal Director of MDBA & Pro2 Services
  - Former Developer of the database

- 11 Consultants each with 20+ years experience
- Technical Support & Consulting background

#### Reactive services

 Responding not only to user requests but also reacting to automated events generated by our monitoring software

#### Proactive/Preventative services

Collecting trend data and using alerting policies to act BEFORE problems happen

#### Consulting services

- Technical advice and assistance
- Technical account management
- Participation in extra projects without additional paperwork