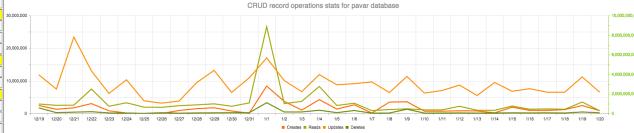

# Proactive Service - Dashboards & Trending Data

Busiest Table Report
Customer: Hagebau
Day View Total View

Database: pavar Site: Date: 01/20/18 Busy Table Trend

| Area        | Table                | Reads       | Recs in Table | Ratio      | Size (GB) | Create  | Update    | Deleted | OS Reads  | -B2 |
|-------------|----------------------|-------------|---------------|------------|-----------|---------|-----------|---------|-----------|-----|
| paLVData    | S Aktion             | 38,612,787  | 16,695        | 2,312.84   | 0.00      | 15      | 83        | 0       | 0         | no  |
| paLVData    | XKT Record           | 26,613,896  | 5,909,876     | 4.50       | 0.78      | 0       | 0         | 29      | 0         | no  |
| paLRHVData  | S AktionDatum        | 22,971,930  | 5,453,713     | 4.21       | 1.14      | 332     | 19,016    | 29      | 144,266   | no  |
| paLRVHVData | S Artikel            | 18,624,877  | 8,121,943     | 2.29       | 2.29      | 653     | 27,333    | 0       | 194,140   | no  |
| paMRVHVData | E ArtLiefDatum       | 17,652,944  | 24,925,080    | 0.71       | 2.86      | 3,930   | 11,771    | 94      | 247,134   | no  |
| paLVData    | ML Lagergruppe       | 14,539,851  | 22            | 660,902.32 | 0.00      | 0       | 0         | 0       | 0         | no  |
| paHRCData   | BJ Job               | 11,712,217  | 54,826        | 213.63     | 0.02      | 741     | 20,092    | 30      | 79        | no  |
| paMRMVData  | DRC CustomizedObject | 7,842,591   | 21,390        | 366.65     | 0.00      | 0       | 0         | 0       | 20        | no  |
| paIAData    | IA Statistik         | 7,502,907   | 104,047,556   | 0.07       | 18.60     | 33,574  | 3,530,791 | 11,578  | 55,372    | no  |
| paMRMVData  | S ArtGruppe          | 6,271,802   | 88,143        | 71.15      | 0.01      | 0       | 14        | 0       | 1,235     | no  |
| Total       |                      | 172,345,802 | 148,639,244   |            |           | 39,245  | 3,609,100 | 11,760  | 642,246   |     |
| Grand Total |                      | 275,440,599 |               |            |           | 855,536 | 5,037,412 | 206,301 | 2,770,259 |     |