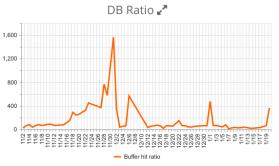

Startup Parameters From: 01/20/18

ctivity Seconds Graph CSV File Alerts DBanalys Busiest Table Transactions CRUD Total

Warn Limits: CPs: 1,440 DB Reads: 8,640,000 Ratio: 20 Record Reads: 8,640,000,000 Latch Timeouts: 864,000

| Date           | CPs  | Fish Buf | Users | DB Requests   | DB Reads    | Ratio | Rec Rds       | Rec Cr    | Rec Up     | Rec Del   | Undos     | DB Writes | BI Writes | BI Waits | Al Writes | Al Waits | Latch TO | Restarts |    |
|----------------|------|----------|-------|---------------|-------------|-------|---------------|-----------|------------|-----------|-----------|-----------|-----------|----------|-----------|----------|----------|----------|----|
| 01/20/18 (Sat) | 78   | 0        | 276   | 1,066,016,326 | 2,957,416   | 360   | 288,984,550   | 875,613   | 6,506,107  | 213,365   | 18,698    | 675,826   | 223,021   | 22       | 172,205   | 0        | 10,916   | 0        |    |
| 01/19/18 (Fri) | 158  | 1,144    | 296   | 3,846,927,650 | 59,414,740  | 65    | 1,169,015,571 | 2,455,835 | 11,220,530 | 477,884   | 22,933    | 1,565,232 | 440,802   | 13       | 340,901   | 0        | 19,580   | 0        |    |
| 01/18/18 (Thu  | 81   | 59       | 309   | 1,588,445,018 | 58,448,127  | 27    | 430,697,730   | 1,184,302 | 6,526,524  | 155,471   | 2,779     | 642,924   | 251,750   | 0        | 183,973   | 0        | 15,391   | 1        | 30 |
| 01/17/18 (Wed  | 86   | 2,432    | 298   | 1,866,761,872 | 59,468,772  | 31    | 472,580,147   | 953,023   | 6,521,513  | 215,171   | 119,842   | 768,772   | 248,487   | 4        | 197,376   | 0        | 16,561   | 0        |    |
| 01/16/18 (Tue  | 87   | 119      | 298   | 1,638,421,711 | 57,292,775  | 29    | 441,867,035   | 945,078   | 7,609,305  | 183,081   | 41,596    | 743,578   | 253,751   | 0        | 198,154   | 0        | 14,158   | 0        |    |
| 01/15/18 (Mor  | 108  | 13       | 302   | 2,316,687,247 | 109,947,493 | 21    | 770,576,420   | 1,936,372 | 6,818,695  | 201,581   | 5,323     | 782,749   | 320,999   | 7        | 238,185   | 0        | 14,429   | 0        | 20 |
| 01/14/18 (Sun  | ) 66 | 23       | 167   | 1,186,826,453 | 56,651,362  | 21    | 331,148,893   | 205,598   | 9,518,149  | 158,725   | 2,371     | 296,956   | 188,520   | 0        | 140,926   | 0        | 14,101   | 1        |    |
| 01/13/18 (Sat) | 67   | 23       | 280   | 1,250,863,844 | 40,542,806  | 31    | 334,352,924   | 785,339   | 5,514,265  | 143,662   | 1,570     | 618,670   | 190,771   | 9        | 151,829   | 0        | 14,439   | 0        |    |
| 01/12/18 (Fri) | 89   | 23       | 302   | 2,188,617,464 | 58,467,792  | 37    | 736,568,581   | 840,876   | 8,694,169  | 195,826   | 3,384     | 812,714   | 272,657   | 2        | 199,590   | 0        | 16,307   | 0        | 10 |
| 01/11/18 (Thu  | 75   | 3,693    | 303   | 1,477,105,816 | 55,245,263  | 27    | 370,954,535   | 707,331   | 7,046,201  | 153,476   | 18,408    | 768,000   | 233,568   | 0        | 171,824   | 0        | 16,142   | 1        |    |
| 01/10/18 (Wed  | 70   | 48       | 303   | 1,592,842,748 | 58,215,824  | 27    | 384,057,181   | 712,116   | 6,252,808  | 127,213   | 9,897     | 652,489   | 214,902   | 0        | 159,552   | 0        | 16,763   | 0        |    |
| 01/09/18 (Tue  | 234  | 65       | 309   | 2,043,872,083 | 58,631,821  | 35    | 473,225,604   | 3,591,358 | 11,358,507 | 1,311,320 | 9,856     | 1,041,892 | 639,842   | 220      | 495,945   | 0        | 25,918   | 0        |    |
| 01/08/18 (Mor  | 168  | 23       | 314   | 1,582,496,246 | 57,609,847  | 27    | 403,699,494   | 3,510,814 | 6,435,686  | 161,549   | 3,367,668 | 905,808   | 455,110   | 3        | 360,103   | 0        | 13,754   | 0        |    |
|                |      |          |       |               |             |       |               |           |            |           |           |           |           |          |           |          |          |          |    |