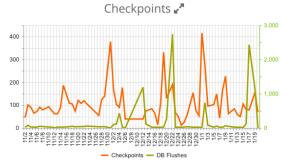

# Proactive Service - Dashboards & Trending Data

Busiest Table Report
Customer: Hagebau
Day View Total View

Database: pavar Site: Date: 01/20/18 Busy Table Trend

| Area        | Table                | Reads       | Recs in Table | Ratio      | Size (GB) | Create  | Update    | Deleted | OS Reads  | -B2 |
|-------------|----------------------|-------------|---------------|------------|-----------|---------|-----------|---------|-----------|-----|
| paLVData    | S Aktion             | 38,612,787  | 16,695        | 2,312.84   | 0.00      | 15      | 83        | 0       | 0         | no  |
| paLVData    | XKT Record           | 26,613,896  | 5,909,876     | 4.50       | 0.78      | 0       | 0         | 29      | 0         | no  |
| paLRHVData  | S AktionDatum        | 22,971,930  | 5,453,713     | 4.21       | 1.14      | 332     | 19,016    | 29      | 144,266   | no  |
| paLRVHVData | S Artikel            | 18,624,877  | 8,121,943     | 2.29       | 2.29      | 653     | 27,333    | 0       | 194,140   | no  |
| paMRVHVData | E ArtLiefDatum       | 17,652,944  | 24,925,080    | 0.71       | 2.86      | 3,930   | 11,771    | 94      | 247,134   | no  |
| paLVData    | ML Lagergruppe       | 14,539,851  | 22            | 660,902.32 | 0.00      | 0       | 0         | 0       | 0         | no  |
| paHRCData   | BJ Job               | 11,712,217  | 54,826        | 213.63     | 0.02      | 741     | 20,092    | 30      | 79        | no  |
| paMRMVData  | DRC CustomizedObject | 7,842,591   | 21,390        | 366.65     | 0.00      | 0       | 0         | 0       | 20        | no  |
| paIAData    | IA Statistik         | 7,502,907   | 104,047,556   | 0.07       | 18.60     | 33,574  | 3,530,791 | 11,578  | 55,372    | no  |
| paMRMVData  | S ArtGruppe          | 6,271,802   | 88,143        | 71.15      | 0.01      | 0       | 14        | 0       | 1,235     | no  |
| Total       |                      | 172,345,802 | 148,639,244   |            |           | 39,245  | 3,609,100 | 11,760  | 642,246   |     |
| Grand Total |                      | 275,440,599 |               |            |           | 855,536 | 5,037,412 | 206,301 | 2,770,259 |     |

Startup Parameters From: 01/20/18

ctivity Seconds Graph CSV File Alerts DBanalys Busiest Table Transactions CRUD Total

Warn Limits: CPs: 1,440 DB Reads: 8,640,000 Ratio: 20 Record Reads: 8,640,000,000 Latch Timeouts: 864,000

| Date           | CPs  | Fish Buf | Users | DB Requests   | DB Reads    | Ratio | Rec Rds       | Rec Cr    | Rec Up     | Rec Del   | Undos     | DB Writes | BI Writes | BI Waits | Al Writes | Al Waits | Latch TO | Restarts |    |
|----------------|------|----------|-------|---------------|-------------|-------|---------------|-----------|------------|-----------|-----------|-----------|-----------|----------|-----------|----------|----------|----------|----|
| 01/20/18 (Sat) | 78   | 0        | 276   | 1,066,016,326 | 2,957,416   | 360   | 288,984,550   | 875,613   | 6,506,107  | 213,365   | 18,698    | 675,826   | 223,021   | 22       | 172,205   | 0        | 10,916   | 0        |    |
| 01/19/18 (Fri) | 158  | 1,144    | 296   | 3,846,927,650 | 59,414,740  | 65    | 1,169,015,571 | 2,455,835 | 11,220,530 | 477,884   | 22,933    | 1,565,232 | 440,802   | 13       | 340,901   | 0        | 19,580   | 0        |    |
| 01/18/18 (Thu  | 81   | 59       | 309   | 1,588,445,018 | 58,448,127  | 27    | 430,697,730   | 1,184,302 | 6,526,524  | 155,471   | 2,779     | 642,924   | 251,750   | 0        | 183,973   | 0        | 15,391   | 1        | 30 |
| 01/17/18 (Wed  | 86   | 2,432    | 298   | 1,866,761,872 | 59,468,772  | 31    | 472,580,147   | 953,023   | 6,521,513  | 215,171   | 119,842   | 768,772   | 248,487   | 4        | 197,376   | 0        | 16,561   | 0        |    |
| 01/16/18 (Tue  | 87   | 119      | 298   | 1,638,421,711 | 57,292,775  | 29    | 441,867,035   | 945,078   | 7,609,305  | 183,081   | 41,596    | 743,578   | 253,751   | 0        | 198,154   | 0        | 14,158   | 0        |    |
| 01/15/18 (Mor  | 108  | 13       | 302   | 2,316,687,247 | 109,947,493 | 21    | 770,576,420   | 1,936,372 | 6,818,695  | 201,581   | 5,323     | 782,749   | 320,999   | 7        | 238,185   | 0        | 14,429   | 0        | 20 |
| 01/14/18 (Sun  | ) 66 | 23       | 167   | 1,186,826,453 | 56,651,362  | 21    | 331,148,893   | 205,598   | 9,518,149  | 158,725   | 2,371     | 296,956   | 188,520   | 0        | 140,926   | 0        | 14,101   | 1        |    |
| 01/13/18 (Sat) | 67   | 23       | 280   | 1,250,863,844 | 40,542,806  | 31    | 334,352,924   | 785,339   | 5,514,265  | 143,662   | 1,570     | 618,670   | 190,771   | 9        | 151,829   | 0        | 14,439   | 0        |    |
| 01/12/18 (Fri) | 89   | 23       | 302   | 2,188,617,464 | 58,467,792  | 37    | 736,568,581   | 840,876   | 8,694,169  | 195,826   | 3,384     | 812,714   | 272,657   | 2        | 199,590   | 0        | 16,307   | 0        | 10 |
| 01/11/18 (Thu  | 75   | 3,693    | 303   | 1,477,105,816 | 55,245,263  | 27    | 370,954,535   | 707,331   | 7,046,201  | 153,476   | 18,408    | 768,000   | 233,568   | 0        | 171,824   | 0        | 16,142   | 1        |    |
| 01/10/18 (Wed  | 70   | 48       | 303   | 1,592,842,748 | 58,215,824  | 27    | 384,057,181   | 712,116   | 6,252,808  | 127,213   | 9,897     | 652,489   | 214,902   | 0        | 159,552   | 0        | 16,763   | 0        |    |
| 01/09/18 (Tue  | 234  | 65       | 309   | 2,043,872,083 | 58,631,821  | 35    | 473,225,604   | 3,591,358 | 11,358,507 | 1,311,320 | 9,856     | 1,041,892 | 639,842   | 220      | 495,945   | 0        | 25,918   | 0        |    |
| 01/08/18 (Mor  | 168  | 23       | 314   | 1,582,496,246 | 57,609,847  | 27    | 403,699,494   | 3,510,814 | 6,435,686  | 161,549   | 3,367,668 | 905,808   | 455,110   | 3        | 360,103   | 0        | 13,754   | 0        |    |
|                |      |          |       |               |             |       |               |           |            |           |           |           |           |          |           |          |          |          |    |