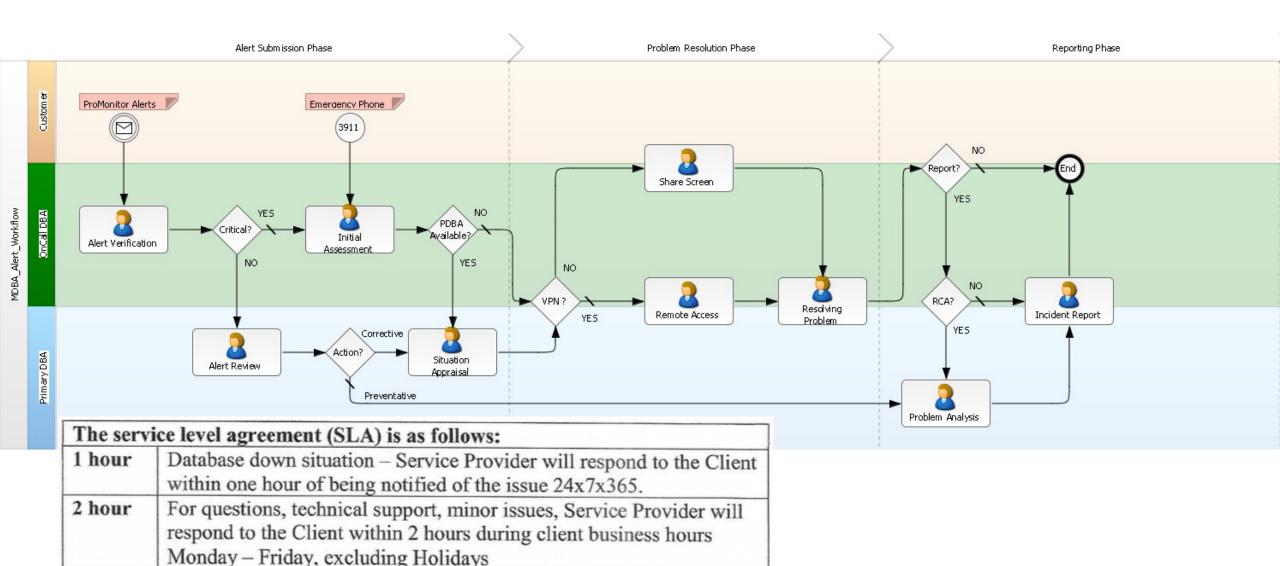

da – based in the Netherlands



Kevin Jones – based in UK



Gareth Payne – based in UK



Marek Bujnarowski – based in the Netherlands





95% of surveyed businesses using
Progress Managed DBA describe
the knowledge and experience of their
Progress consultants as really great or
"off the charts amazing!"

# MDBA Operational Aspects

#### Reactive services

 Responding not only to user requests but also reacting to automated events generated by our monitoring software

#### Proactive/Preventative services

Collecting trend data and using alerting policies to act BEFORE problems happen

#### Consulting services

- Technical advice and assistance
- Technical account management
- Participation in extra projects without additional paperwork

#### Reactive Service - Critical Alerts Workflow





# Proactive Service - Dashboards & Trending Data

Busiest Table Report
Customer: Hagebau
Day View Total View

Database: pavar Site: Date: 01/20/18 Busy Table Trend

| Area        | Table                | Reads       | Recs in Table | Ratio      | Size (GB) | Create  | Update    | Deleted | OS Reads  | -B2 |
|-------------|----------------------|-------------|---------------|------------|-----------|---------|-----------|---------|-----------|-----|
| paLVData    | S Aktion             | 38,612,787  | 16,695        | 2,312.84   | 0.00      | 15      | 83        | 0       | 0         | no  |
| paLVData    | XKT Record           | 26,613,896  | 5,909,876     | 4.50       | 0.78      | 0       | 0         | 29      | 0         | no  |
| paLRHVData  | S AktionDatum        | 22,971,930  | 5,