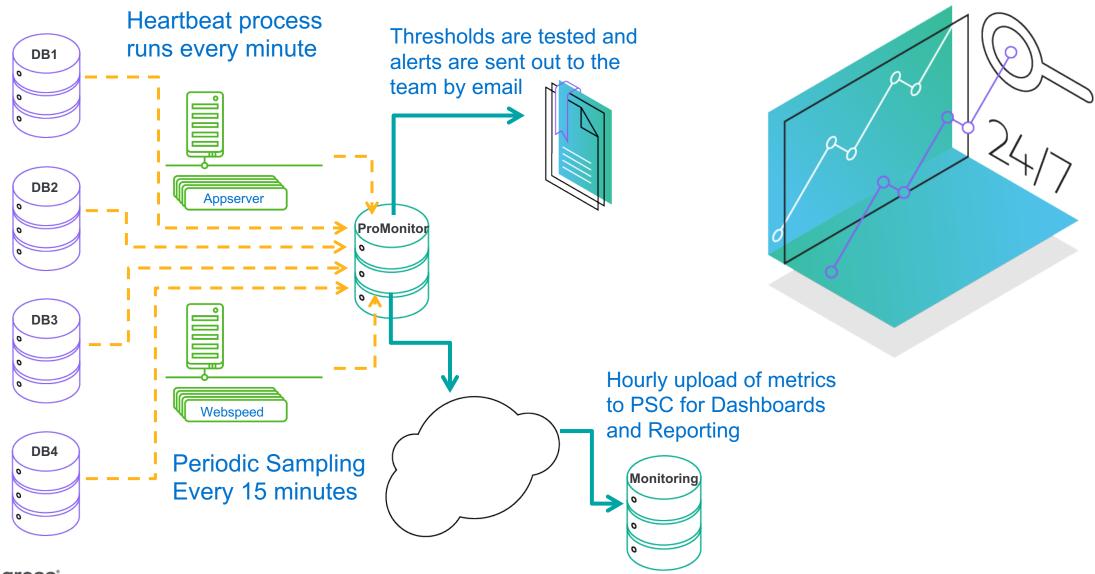

tion based service
- 24/7 continuous coverage



Need a Hand?



#### **Database Health Checks**

- Comprehensive look at the application environment
  - Collect performance metrics for 24 hours or more
  - Machine configuration and speed of various components
  - Database configuration
  - AppServer and WebSpeed configuration
  - Client configuration
- DB Health Check Report
  - Comprehensive 30+ page reports
  - Shows key metrics and graphs
  - Value based recommendations





## MDBA – How can we help?



 Reinforcement and cost optimization of Business Continuity Plan



Ensuring required level of High Availability



Shortage of skilled experts in a competitive market



Ambitious plans for growth



# Model of (MDBA) Service package





# Infrastructure for Monitoring - ProMonitor



#### MDBA Processes – We know...

- What should be monitored
- What needs extra attention
- When to notify about events and react
- What needs to be done to rectify the problem or prevent it
- Where priority is and who must be involved
- Consistent steps for recurring events
- Rules of engagement





#### Resources - MDBA Global Team

- Mike Furgal Director of MDBA & Pro2 Services
  - Former Developer of the database



- 11 Consultants each with 20+ years experience
- Technical Support & Consulting background

#### Australia Support

- 3 Consultants each with 20+ years experience
- PSC Technical Support background

#### EMEA Support

- 5 Consultants each with 20+ years experience
- PSC Technical Support & Consulting background



the section of the se



95% of surveyed businesses usin