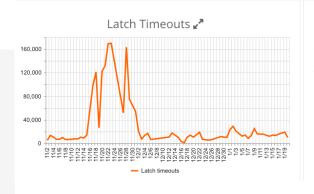

Startup Parameters From: 01/20/18

ctivity Seconds Graph CSV File Alerts DBanalys Busiest Table Transactions CRUD Total

Warn Limits: CPs: 1,440 DB Reads: 8,640,000 Ratio: 20 Record Reads: 8,640,000,000 Latch Timeouts: 864,000

| Date           | CPs  | Fish Buf | Users | DB Requests   | DB Reads    | Ratio | Rec Rds       | Rec Cr    | Rec Up     | Rec Del   | Undos     | DB Writes | BI Writes | BI Waits | Al Writes | Al Waits | Latch TO | Restarts |    |
|----------------|------|----------|-------|---------------|-------------|-------|---------------|-----------|------------|-----------|-----------|-----------|-----------|----------|-----------|----------|----------|----------|----|
| 01/20/18 (Sat) | 78   | 0        | 276   | 1,066,016,326 | 2,957,416   | 360   | 288,984,550   | 875,613   | 6,506,107  | 213,365   | 18,698    | 675,826   | 223,021   | 22       | 172,205   | 0        | 10,916   | 0        |    |
| 01/19/18 (Fri) | 158  | 1,144    | 296   | 3,846,927,650 | 59,414,740  | 65    | 1,169,015,571 | 2,455,835 | 11,220,530 | 477,884   | 22,933    | 1,565,232 | 440,802   | 13       | 340,901   | 0        | 19,580   | 0        |    |
| 01/18/18 (Thu  | 81   | 59       | 309   | 1,588,445,018 | 58,448,127  | 27    | 430,697,730   | 1,184,302 | 6,526,524  | 155,471   | 2,779     | 642,924   | 251,750   | 0        | 183,973   | 0        | 15,391   | 1        | 30 |
| 01/17/18 (Wed  | 86   | 2,432    | 298   | 1,866,761,872 | 59,468,772  | 31    | 472,580,147   | 953,023   | 6,521,513  | 215,171   | 119,842   | 768,772   | 248,487   | 4        | 197,376   | 0        | 16,561   | 0        |    |
| 01/16/18 (Tue  | 87   | 119      | 298   | 1,638,421,711 | 57,292,775  | 29    | 441,867,035   | 945,078   | 7,609,305  | 183,081   | 41,596    | 743,578   | 253,751   | 0        | 198,154   | 0        | 14,158   | 0        |    |
| 01/15/18 (Mor  | 108  | 13       | 302   | 2,316,687,247 | 109,947,493 | 21    | 770,576,420   | 1,936,372 | 6,818,695  | 201,581   | 5,323     | 782,749   | 320,999   | 7        | 238,185   | 0        | 14,429   | 0        | 20 |
| 01/14/18 (Sun  | ) 66 | 23       | 167   | 1,186,826,453 | 56,651,362  | 21    | 331,148,893   | 205,598   | 9,518,149  | 158,725   | 2,371     | 296,956   | 188,520   | 0        | 140,926   | 0        | 14,101   | 1        |    |
| 01/13/18 (Sat) | 67   | 23       | 280   | 1,250,863,844 | 40,542,806  | 31    | 334,352,924   | 785,339   | 5,514,265  | 143,662   | 1,570     | 618,670   | 190,771   | 9        | 151,829   | 0        | 14,439   | 0        |    |
| 01/12/18 (Fri) | 89   | 23       | 302   | 2,188,617,464 | 58,467,792  | 37    | 736,568,581   | 840,876   | 8,694,169  | 195,826   | 3,384     | 812,714   | 272,657   | 2        | 199,590   | 0        | 16,307   | 0        | 10 |
| 01/11/18 (Thu  | 75   | 3,693    | 303   | 1,477,105,816 | 55,245,263  | 27    | 370,954,535   | 707,331   | 7,046,201  | 153,476   | 18,408    | 768,000   | 233,568   | 0        | 171,824   | 0        | 16,142   | 1        |    |
| 01/10/18 (Wed  | 70   | 48       | 303   | 1,592,842,748 | 58,215,824  | 27    | 384,057,181   | 712,116   | 6,252,808  | 127,213   | 9,897     | 652,489   | 214,902   | 0        | 159,552   | 0        | 16,763   | 0        |    |
| 01/09/18 (Tue  | 234  | 65       | 309   | 2,043,872,083 | 58,631,821  | 35    | 473,225,604   | 3,591,358 | 11,358,507 | 1,311,320 | 9,856     | 1,041,892 | 639,842   | 220      | 495,945   | 0        | 25,918   | 0        |    |
| 01/08/18 (Mor  | 168  | 23       | 314   | 1,582,496,246 | 57,609,847  | 27    | 403,699,494   | 3,510,814 | 6,435,686  | 161,549   | 3,367,668 | 905,808   | 455,110   | 3        | 360,103   | 0        | 13,754   | 0        |    |
|                |      |          |       |               |             |       |               |           |            |           |           |           |           |          |           |          |          |          |    |