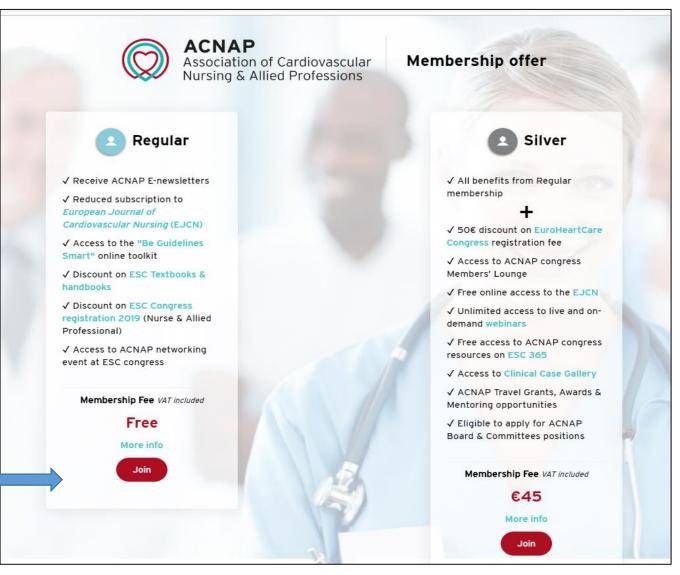

# Association of Cardiovascular Nursing & Allied Professions (ACNAP)

Membership





### <u>https://www.escardio.org/Sub-specialty-communities/Association-of-</u> <u>Cardiovascular-Nursing-&-Allied-Professions</u> (scroll down to bottom of page)







# Choose membership; Regular is free of charge!







### If you don't have an ESC account, create one







#### Create account. A verification email is sent to your email. This must be verified!

| Create account                                                                                                                        |                                                                                                                                                                                                                                                     |
|---------------------------------------------------------------------------------------------------------------------------------------|--------------------------------------------------------------------------------------------------------------------------------