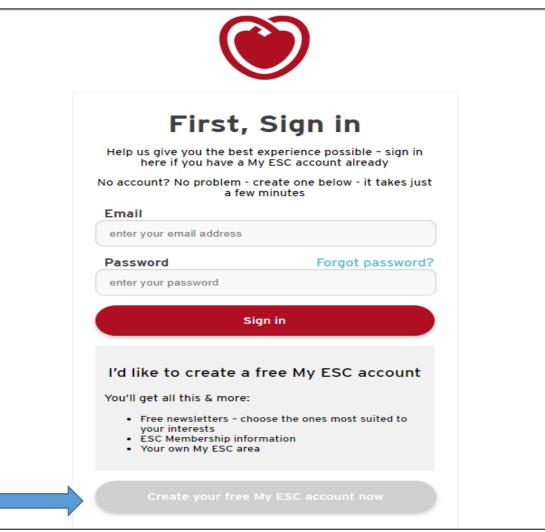

#### Log on with the same username and password you used to create an account

| First, Sign in                                                                                                                                         |
|--------------------------------------------------------------------------------------------------------------------------------------------------------|
| Help us give you the best experience possible - sign in<br>here if you have a My ESC account already                                                   |
| No account? No problem - create one below - it takes just<br>a few minutes                                                                             |
| Email                                                                                                                                                  |
| enter your email address                                                                                                                               |
| Password Forgot password?                                                                                                                              |
| enter your password                                                                                                                                    |
| Sign in                                                                                                                                                |
| I'd like to create a free My ESC account                                                                                                               |
| You'll get all this & more:                                                                                                                            |
| <ul> <li>Free newsletters - choose the ones most suited to your interests</li> <li>ESC Membership information</li> <li>Your own My ESC area</li> </ul> |