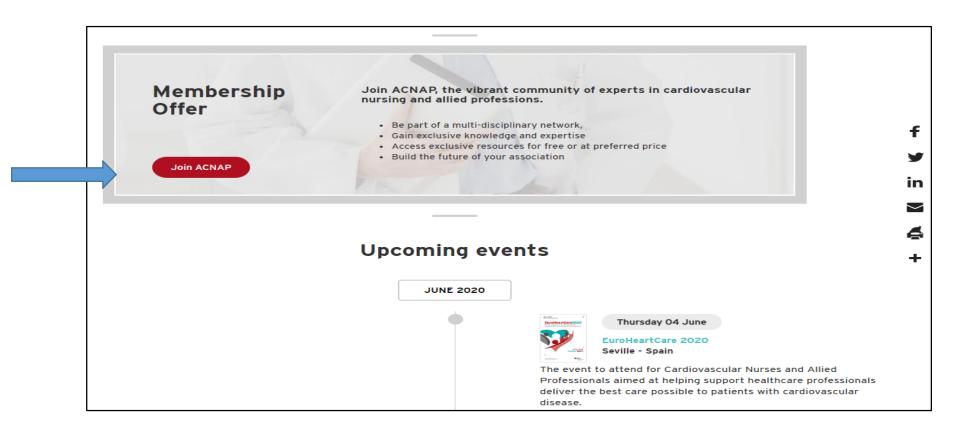

### <u>https://www.escardio.org/Sub-specialty-communities/Association-of-</u> <u>Cardiovascular-Nursing-&-Allied-Professions</u> (scroll down to bottom of page)

# Choose membership; Regular is free of charge!