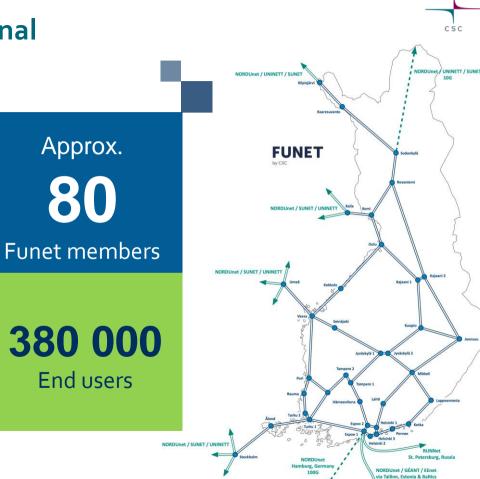

# Funet – National and International Networks and Services

### Services included in Funet membership

- Funet main connection (10-100GE)
- Basic network services
- Funet CERT Information Security Service
  - Funet Tutkain Vulnerability Scanner Funet Varmenne Certificate Service
- eduroam Roaming Access Service
- Funet FileSender File Sharing Service
- Funet Kompassi collaboration groups

### Services with additional costs

- Funet Light Path network connections
- Funer Backup service
- Funet Etuubi Video management system
- Funet Kampus network service
- Funet Miitti video conferencing service
- Funet Tiimi Web Conferencing System
- Funet Stream streaming service
- Funet Video management system