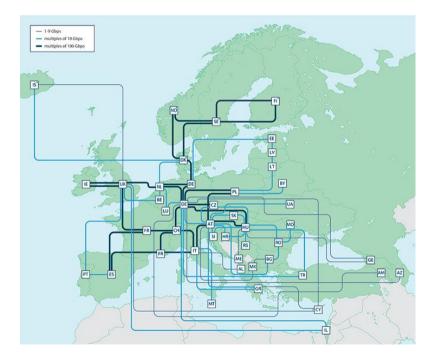

# GÈANT – A pan-European network

GÉANT is the world's most advanced research network, connecting more than 10,000 organizations and reaching more than 50 million users. GÉANT's backbone network scales up to Tbit/s.

Funet and NORDUnet are part of GÉANT's research network, which also guarantees state-of-the-art telecommunications connections to CSC's Kajaani data center.