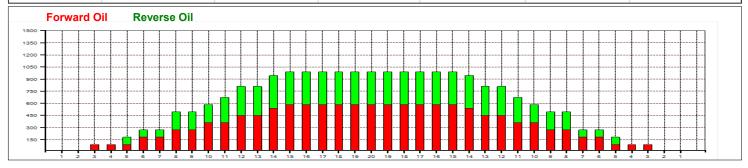

## **JMC SENIOR OPEN**

Oil Pattern Distance: 42 Feet 36 Feet Oil Per Board: Reverse Brush Drop: 45 uL 13.095 mL 9.225 mL **Forward Oil Total: Reverse Oil Total: Volume Oil Total:** 22.32 mL Forward Boards Crossed: 291 Boards Reverse Boards Crossed: 205 Boards **Total Boards Crossed:** 496 Boards