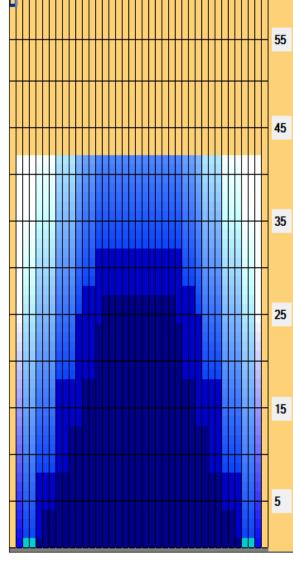

## **JMC SENIOR OPEN**

Oil Pattern Distance: 42 Feet 36 Feet Oil Per Board: Reverse Brush Drop: 45 uL 13.095 mL 9.225 mL **Forward Oil Total: Reverse Oil Total: Volume Oil Total:** 22.32 mL Forward Boards Crossed: 291 Boards Reverse Boards Crossed: 205 Boards **Total Boards Crossed:** 496 Boards