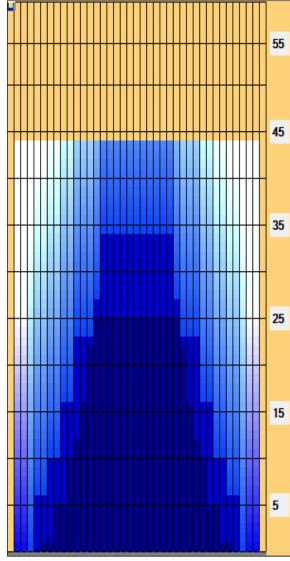

## Sakura Turnaus 2023

Oil Pattern Distance: 44 Feet Reverse Brush Drop: 38 Feet Oil Per Board: 45 uL 9.36 mL 10.485 mL **Forward Oil Total: Reverse Oil Total: Volume Oil Total:** 19.845 mL Forward Boards Crossed: 233 Boards Reverse Boards Crossed: 208 Boards **Total Boards Crossed:** 441 Boards

|   | Start | Stop | Loads | Speed | Crossed | Start | End  | Feet | T.Oil |
|---|-------|------|-------|-------|---------|-------|------|------|-------|
| 1 | 4L    | 4R   | 1     | 10    | 33      | 0.0   | 0.0  | 0.0  | 1485  |
| 2 | 6L    | 6R   | 1     | 10    | 29      | 0.0   | 1.4  | 1.4  | 1305  |
| 3 | 8L    | 8R   | 2     | 14    | 50      | 1.4   | 5.3  | 3.9  | 2250  |
| 4 | 10L   | 10R  | 2     | 18    | 42      | 5.3   | 10.4 | 5.1  | 1890  |
| 5 | 11L   | 11R  | 1     | 18    | 19      | 10.4  | 12.9 | 2.5  | 855   |
| 6 | 12L   | 12R  | 1     | 22    | 17      | 12.9  | 16.0 | 3.1  | 765   |
| 7 | 13L   | 13R  | 2     | 22    | 30      | 16.0  | 22.2 | 6.2  | 1350  |
| 8 | 14L   | 14R  | 1     | 22    | 13      | 22.2  | 25.3 | 3.1  | 585   |
| 9 | 2L    | 2R   | 0     | 30    | 0       | 25.3  | 44.0 | 18.7 | 0     |

| Conditioner:<br>Type In or Select<br>One  |
|-------------------------------------------|
| TransferType:<br>Type In or Select<br>One |

Forward

Reverse

Combined

Buff

|   | Start | Stop | Loads | Speed | Crossed | Start | End  | Feet  | T.Oil |
|---|-------|------|-------|-------|---------|-------|------|-------|-------|
| 1 | 2L    | 2R   | 0     | 30    | 0       | 44.0  | 34.0 | -10.0 | 0     |
| 2 | 15L   | 15R  | 2     | 26    | 22      | 34.0  | 26.7 | -7.3  | 990   |
| 3 | 14L   | 14R  | 1     | 26    | 13      | 26.7  | 23.1 | -3.6  | 585   |
| 4 | 11L   | 11R  | 2     | 26    | 38      | 23.1  | 15.8 | -7.3  | 1710  |
| 5 | 9L    | 9R   | 2     | 22    | 46      | 15.8  | 9.6  | -6.2  | 2070  |
| 6 | 7L    | 7R   | 1     | 22    | 27      | 9.6   | 6.5  | -3.1  | 1215  |
| 7 | 5L    | 5R   | 2     | 14    | 62      | 6.5   | 2.6  | -3.9  | 2790  |
| 8 | 2L    | 2R   | 0     | 14    | 0       | 2.6   | 0.0  | -2.6  | (     |