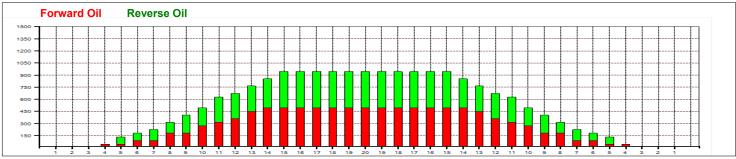

## Sakura Turnaus 2023

Oil Pattern Distance: 44 Feet Reverse Brush Drop: 38 Feet Oil Per Board: 45 uL 9.36 mL 10.485 mL **Forward Oil Total: Reverse Oil Total: Volume Oil Total:** 19.845 mL Forward Boards Crossed: 233 Boards Reverse Boards Crossed: 208 Boards **Total Boards Crossed:** 441 Boards

|   | Start | Stop | Loads | Speed | Crossed | Start | End  | Feet | T.Oil |
|---|-------|------|-------|-------|---------|-------|------|------|-------|
| 1 | 4L    | 4R   | 1     | 10    | 33      | 0.0   | 0.0  | 0.0  | 1485  |
| 2 | 6L    | 6R   | 1     | 10    | 29      | 0.0   | 1.4  | 1.4  | 1305  |
| 3 | 8L    | 8R   | 2     | 14    | 50      | 1.4   | 5.3  | 3.9  | 2250  |
| 4 | 10L   | 10R  | 2     | 18    | 42      | 5.3   | 10.4 | 5.1  | 1890  |
| 5 | 11L   | 11R  | 1     | 18    | 19      | 10.4  | 12.9 | 2.5  | 855   |
| 6 | 12L   | 12R  | 1     | 22    | 17      | 12.9  | 16.0 | 3.1  | 765   |
| 7 | 13L   | 13R  | 2     | 22    | 30      | 16.0  | 22.2 | 6.2  | 1350  |
| 8 | 14L   | 14R  | 1     | 22    | 13      | 22.2  | 25.3 | 3.1  | 585   |
| 9 | 2L    | 2R   | 0     | 30    | 0       | 25.3  | 44.0 | 18.7 | 0     |

| Conditioner:<br>Type In or Select<br>One  |
|-------------------------------------------|
| TransferType:<br>Type In or Select<br>One |

Forward

Reverse

Combined

Buff

|   | Start | Stop | Loads | Speed | Crossed | Start | End  | Feet  | T.Oil |
|---|-------|------|-------|-------|---------|-------|------|-------|-------|
| 1 | 2L    | 2R   | 0     | 30    | 0       | 44.0  | 34.0 | -10.0 | 0     |
| 2 | 15L   | 15R  | 2     | 26    | 22      | 34.0  | 26.7 | -7.3  | 990   |
| 3 | 14L   | 14R  | 1     | 26    | 13      | 26.7  | 23.1 | -3.6  | 585   |
| 4 | 11L   | 11R  | 2     | 26    | 38      | 23.1  | 15.8 | -7.3  | 1710  |
| 5 | 9L    | 9R   | 2     | 22    | 46      | 15.8  | 9.6  | -6.2  | 2070  |
| 6 | 7L    | 7R   | 1     | 22    | 27      | 9.6   | 6.5  | -3.1  | 1215  |
| 7 | 5L    | 5R   | 2     | 14    | 62      | 6.5   | 2.6  | -3.9  | 2790  |
| 8 | 2L    | 2R   | 0     | 14    | 0       | 2.6   | 0.0  | -2.6  | (     |