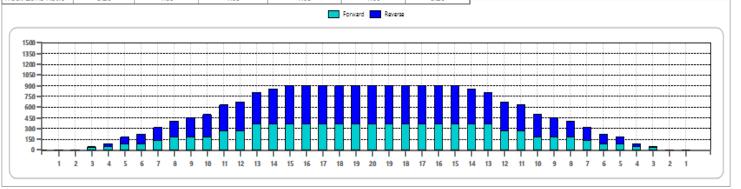

## Tkk 2025

Oil Pattern Distance Forward Oil Total 43 Reverse Brush Drop 8.37 mL Reverse Oil Total

11.88 mL

Oil Per Board Volume Oil Total

45 ul 20.25 mL

| START     STOP     LOADS     SPEED     CROSSED     START     END     FEET     T.OIL       1     3L     3R     1     14     35     0.00     0.00     0.00     1575       2     5L     5R     1     22     31     0.00     3.10     3.10     1395       3     7L     7R     1     22     27     3.10     6.20     3.10     1215       4     8L     8R     1     22     25     6.20     9.30     3.10     1125       5     11L     11R     2     26     38     9.30     16.60     7.30     1710       6     13L     13R     2     26     30     16.60     23.90     7.30     1350       7     2L     2R     0     26     0     23.90     43.00     19.10     0 |   |       |      |       |       |         |       |       |       |       |
|-------------------------------------------------------------------------------------------------------------------------------------------------------------------------------------------------------------------------------------------------------------------------------------------------------------------------------------------------------------------------------------------------------------------------------------------------------------------------------------------------------------------------------------------------------------------------------------------------------------------------------------------------------------|---|-------|------|-------|-------|---------|-------|-------|-------|-------|
| 2 5L 5R 1 22 31 0.00 3.10 3.10 1395<br>3 7L 7R 1 22 27 3.10 6.20 3.10 1215<br>4 8L 8R 1 22 25 6.20 9.30 3.10 1125<br>5 11L 11R 2 26 38 9.30 16.60 7.30 1710<br>6 13L 13R 2 26 30 16.60 23.90 7.30 1350                                                                                                                                                                                                                                                                                                                                                                                                                                                      |   | START | STOP | LOADS | SPEED | CROSSED | START | END   | FEET  | T.OIL |
| 3 7L 7R 1 22 27 3.10 6.20 3.10 1215   4 8L 8R 1 22 25 6.20 9.30 3.10 1125   5 11L 11R 2 26 38 9.30 16.60 7.30 1710   6 13L 13R 2 26 30 16.60 23.90 7.30 1350                                                                                                                                                                                                                                                                                                                                                                                                                                                                                                | 1 | 3L    | 3R   | 1     | 14    | 35      | 0.00  | 0.00  | 0.00  | 1575  |
| 4 8L 8R 1 22 25 6.20 9.30 3.10 1125   5 11L 11R 2 26 38 9.30 16.60 7.30 1710   6 13L 13R 2 26 30 16.60 23.90 7.30 1350                                                                                                                                                                                                                                                                                                                                                                                                                                                                                                                                      | 2 | 5L    | 5R   | 1     | 22    | 31      | 0.00  | 3.10  | 3.10  | 1395  |
| 5 11L 11R 2 26 38 9.30 16.60 7.30 1710<br>6 13L 13R 2 26 30 16.60 23.90 7.30 1350                                                                                                                                                                                                                                                                                                                                                                                                                                                                                                                                                                           | 3 | 7L    | 7R   | 1     | 22    | 27      | 3.10  | 6.20  | 3.10  | 1215  |
| 6 13L 13R 2 26 30 16.60 23.90 7.30 1350                                                                                                                                                                                                                                                                                                                                                                                                                                                                                                                                                                                                                     | 4 | 8L    | 8R   | 1     | 22    | 25      | 6.20  | 9.30  | 3.10  | 1125  |
|                                                                                                                                                                                                                                                                                                                                                                                                                                                                                                                                                                                                                                                             | 5 | 11L   | 11R  | 2     | 26    | 38      | 9.30  | 16.60 | 7.30  | 1710  |
| 7 2L 2R 0 26 0 23.90 43.00 19.10 0                                                                                                                                                                                                                                                                                                                                                                                                                                                                                                                                                                                                                          | 6 | 13L   | 13R  | 2     | 26    | 30      | 16.60 | 23.90 | 7.30  | 1350  |
|                                                                                                                                                                                                                                                                                                                                                                                                                                                                                                                                                                                                                                                             | 7 | 2L    | 2R   | 0     | 26    | 0       | 23.90 | 43.00 | 19.10 | 0     |
|                                                                                                                                                                                                                                                                                                                                                                                                                                                                                                                                                                                                                                                             | l |       |      |       |       |         |       |       |       |       |
|                                                                                                                                                                                                                                                                                                                                                                                                                                                                                                                                                                                                                                                             | l |       |      |       |       |         |       |       |       |       |
|                                                                                                                                                                                                                                                                                                                                                                                                                                                                                                                                                                                                                                                             | l |       |      |       |       |         |       |       |       |       |
|                                                                                                                                                                                                                                                                                                                                                                                                                                                                                                                                                                                                                                                             | l |       |      |       |       |         |       |       |       |       |
|                                                                                                                                                                                                                                                                                                                                                                                                                                                                                                                                                                                                                                                             |   |       |      |       |       |         |       |       |       |       |
|                                                                                                                                                                                                                                                                                                                                                                                                                                                                                                                                                                                                                                                             |   |       |      |       |       |         |       |       |       |       |

|    | START | STOP | LOAD5 | SPEED | CROSSED | START | END   | FEET   | T.OIL |
|----|-------|------|-------|-------|---------|-------|-------|--------|-------|
| 1  | 2L    | 2R   | 0     | 26    | 0       | 43.00 | 30.00 | -13.00 | 0     |
| 2  | 15L   | 15R  | 1     | 18    | 11      | 30.00 | 27.50 | -2.50  | 495   |
| 3  | 14L   | 14R  | 1     | 18    | 13      | 27.50 | 25.00 | -2.50  | 585   |
| 4  | 13L   | 13R  | 1     | 18    | 15      | 25.00 | 22.50 | -2.50  | 675   |
| 5  | 12L   | 12R  | 1     | 18    | 17      | 22.50 | 20.00 | -2.50  | 765   |
| 6  | 11L   | 11R  | 1     | 18    | 19      | 20.00 | 17.50 | -2.50  | 855   |
| 7  | 10L   | 10R  | 1     | 18    | 21      | 17.50 | 15.00 | -2.50  | 945   |
| 8  | 9L    | 9R   | 1     | 18    | 23      | 15.00 | 12.50 | -2.50  | 1035  |
| 9  | 8L    | 8R   | 1     | 14    | 25      | 12.50 | 10.60 | -1.90  | 1125  |
| 10 | 7L    | 7R   | 1     | 14    | 27      | 10.60 | 8.70  | -1.90  | 1215  |
| 11 | 6L    | 6R   | 1     | 14    | 29      | 8.70  | 6.80  | -1.90  | 1305  |
| 12 | 5L    | 5R   | 1     | 14    | 31      | 6.80  | 4.90  | -1.90  | 1395  |
| 13 | 4L    | 4R   | 1     | 14    | 33      | 4.90  | 3.00  | -1.90  | 1485  |
| 14 | 2L    | 2R   | 0     | 14    | 0       | 3.00  | 0.00  | -3.00  | 0     |
| ı  |       |      |       |       |         |       |       |        |       |

| Item             | 3L-7L:18L-18R  | 8L-12L:18L-18R | 13L-17L:18L-18R | 18L-18R:17R-13R | 18L-18R:12R-8R | 18L-18R:7R-3R  |
|------------------|----------------|----------------|-----------------|-----------------|----------------|----------------|
| Description      | Outside:Middle | Middle:Middle  | Inside:Middle   | Mlddle: Inside  | Middle:Middle  | Middle:Outside |
| Track Zone Ratio | 5,26           | 1.69           | 1.03            | 1.03            | 1.69           | 5,26           |