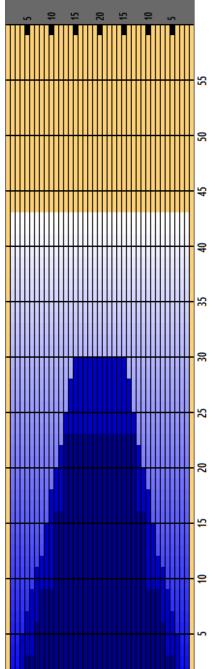

## Tkk 2025

Oil Pattern Distance Forward Oil Total 43 Reverse Brush Drop 8.37 mL Reverse Oil Total

11.88 mL

Oil Per Board Volume Oil Total

45 ul 20.25 mL

| START     STOP     LOADS     SPEED     CROSSED     START     END     FEET     T.OIL       1     3L     3R     1     14     35     0.00     0.00     0.00     1575       2     5L     5R     1     22     31     0.00     3.10     3.10     1395       3     7L     7R     1     22     27     3.10     6.20     3.10     1215       4     8L     8R     1     22     25     6.20     9.30     3.10     1125       5     11L     11R     2     26     38     9.30     16.60     7.30     1710       6     13L     13R     2     26     30     16.60     23.90     7.30     1350       7     2L     2R     0     26     0     23.90     43.00     19.10     0 |   |       |      |       |       |         |       |       |       |       |
|-------------------------------------------------------------------------------------------------------------------------------------------------------------------------------------------------------------------------------------------------------------------------------------------------------------------------------------------------------------------------------------------------------------------------------------------------------------------------------------------------------------------------------------------------------------------------------------------------------------------------------------------------------------|---|-------|------|-------|-------|---------|-------|-------|-------|-------|
| 2 5L 5R 1 22 31 0.00 3.10 3.10 1395<br>3 7L 7R 1 22 27 3.10 6.20 3.10 1215<br>4 8L 8R 1 22 25 6.20 9.30 3.10 1125<br>5 11L 11R 2 26 38 9.30 16.60 7.30 1710<br>6 13L 13R 2 26 30 16.60 23.90 7.30 1350                                                                                                                                                                                                                                                                                                                                                                                                                                                      |   | START | STOP | LOADS | SPEED | CROSSED | START | END   | FEET  | T.OIL |
| 3 7L 7R 1 22 27 3.10 6.20 3.10 1215   4 8L 8R 1 22 25 6.20 9.30 3.10 1125   5 11L 11R 2 26 38 9.30 16.60 7.30 1710   6 13L 13R 2 26 30 16.60 23.90 7.30 1350                                                                                                                                                                                                                                                                                                                                                                                                                                                                                                | 1 | 3L    | 3R   | 1     | 14    | 35      | 0.00  | 0.00  | 0.00  | 1575  |
| 4 8L 8R 1 22 25 6.20 9.30 3.10 1125   5 11L 11R 2 26 38 9.30 16.60 7.30 1710   6 13L 13R 2 26 30 16.60 23.90 7.30 1350                                                                                                                                                                                                                                                                                                                                                                                                                                                                                                                                      | 2 | 5L    | 5R   | 1     | 22    | 31      | 0.00  | 3.10  | 3.10  | 1395  |
| 5 11L 11R 2 26 38 9.30 16.60 7.30 1710<br>6 13L 13R 2 26 30 16.60 23.90 7.30 1350                                                                                                                                                                                                                                                                                                                                                                                                                                                                                                                                                                           | 3 | 7L    | 7R   | 1     | 22    | 27      | 3.10  | 6.20  | 3.10  | 1215  |
| 6 13L 13R 2 26 30 16.60 23.90 7.30 1350                                                                                                                                                                                                                                                                                                                                                                                                                                                                                                                                                                                                                     | 4 | 8L    | 8R   | 1     | 22    | 25      | 6.20  | 9.30  | 3.10  | 1125  |
|                                                                                                                                                                                                                                                                                                                                                                                                                                                                                                                                                                                                                                                             | 5 | 11L   | 11R  | 2     | 26    | 38      | 9.30  | 16.60 | 7.30  | 1710  |
| 7 2L 2R 0 26 0 23.90 43.00 19.10 0                                                                                                                                                                                                                                                                                                                                                                                                                                                                                                                                                                                                                          | 6 | 13L   | 13R  | 2     | 26    | 30      | 16.60 | 23.90 | 7.30  | 1350  |
|                                                                                                                                                                                                                                                                                                                                                                                                                                                                                                                                                                                                                                                             | 7 | 2L    | 2R   | 0     | 26    | 0       | 23.90 | 43.00 | 19.10 | 0     |
|                                                                                                                                                                                                                                                                                                                                                                                                                                                                                                                                                                                                                                                             | l |       |      |       |       |         |       |       |       |       |
|                                                                                                                                                                                                                                                                                                                                                                                                                                                                                                                                                                                                                                                             | l |       |      |       |       |         |       |       |       |       |
|                                                                                                                                                                                                                                                                                                                                                                                                                                                                                                                                                                                                                                                             | l |       |      |       |       |         |       |       |       |       |
|                                                                                                                                                                                                                                                                                                                                                                                                                                                                                                                                                                                                                                                             | l |       |      |       |       |         |       |       |       |       |
|                                                                                                                                                                                                                                                                                                                                                                                                                                                                                                                                                                                                                                                             |   |       |      |       |       |         |       |       |       |       |
|                                                                                                                                                                                                                                                                                                                                                                                                                                                                                                                                                                                                                                                             |   |       |      |       |       |         |       |       |       |       |

|    | START | STOP | LOAD5 | SPEED | CROSSED | START | END   | FEET   | T.OIL |
|----|-------|------|-------|-------|---------|-------|-------|--------|-------|
| 1  | 2L    | 2R   | 0     | 26    | 0       | 43.00 | 30.00 | -13.00 | 0     |
| 2  | 15L   | 15R  | 1     | 18    | 11      | 30.00 | 27.50 | -2.50  | 495   |
| 3  | 14L   | 14R  | 1     | 18    | 13      | 27.50 | 25.00 | -2.50  | 585   |
| 4  | 13L   | 13R  | 1     | 18    | 15      | 25.00 | 22.50 | -2.50  | 675   |
| 5  | 12L   | 12R  | 1     | 18    | 17      | 22.50 | 20.00 | -2.50  | 765   |
| 6  | 11L   | 11R  | 1     | 18    | 19      | 20.00 | 17.50 | -2.50  | 855   |
| 7  | 10L   | 10R  | 1     | 18    | 21      | 17.50 | 15.00 | -2.50  | 945   |
| 8  | 9L    | 9R   | 1     | 18    | 23      | 15.00 | 12.50 | -2.50  | 1035  |
| 9  | 8L    | 8R   | 1     | 14    | 25      | 12.50 | 10.60 | -1.90  | 1125  |
| 10 | 7L    | 7R   | 1     | 14    | 27      | 10.60 | 8.70  | -1.90  | 1215  |
| 11 | 6L    | 6R   | 1     | 14    | 29      | 8.70  | 6.80  | -1.90  | 1305  |
| 12 | 5L    | 5R   | 1     | 14    | 31      | 6.80  | 4.90  | -1.90  | 1395  |
| 13 | 4L    | 4R   | 1     | 14    | 33      | 4.90  | 3.00  | -1.90  | 1485  |
| 14 | 2L    | 2R   | 0     | 14    | 0       | 3.00  | 0.00  | -3.00  | 0     |
| ı  |       |      |       |       |         |       |       |        |       |

| Item             | 3L-7L:18L-18R  | 8L-12L:18L-18R | 13L-17L:18L-18R | 18L-18R:17R-13R | 18L-18R:12R-8R | 18L-18R:7R-3R  |
|------------------|----------------|----------------|-----------------|-----------------|----------------|----------------|
| Description      | Outside:Middle | Middle:Middle  | Inside:Middle   | Mlddle: Inside  | Middle:Middle  | Middle:Outside |
| Track Zone Ratio | 5,26           | 1.69           | 1.03            | 1.03            | 1.69           | 5,26           |