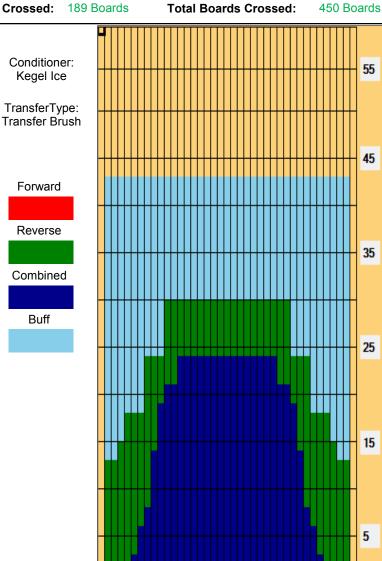

## **43FT**

Oil Pattern Distance:43 FeetReverse Brush Drop:32 FeetOil Per Board:40 uLForward Oil Total:10.44 mLReverse Oil Total:7.56 mLVolume Oil Total:18 mLForward Boards Crossed:261 BoardsReverse Boards Crossed:189 BoardsTotal Boards Crossed:450 Boards

| 4  | Start | Stop  | Loads  | Speed  | Crossed | Start | End  | Feet | T.Oil |
|----|-------|-------|--------|--------|---------|-------|------|------|-------|
| 1  | 6L    | 6R    | 3      | 14     | 87      | 0.0   | 3.9  | 3.9  | 3480  |
| 2  | 7L    | 7R    | 1      | 18     | 27      | 3.9   | 6.4  | 2.5  | 1080  |
| 3  | 8L    | 8R    | 1      | 18     | 25      | 6.4   | 8.9  | 2.5  | 1000  |
| 4  | 9L    | 9R    | 2      | 18     | 46      | 8.9   | 14.0 | 5.1  | 1840  |
| 5  | 10L   | 10R   | 2      | 18     | 42      | 14.0  | 19.1 | 5.1  | 1680  |
| 6  | 11L   | 11R   | 1      | 18     | 19      | 19.1  | 21.6 | 2.5  | 760   |
| 7  | 13L   | 13R   | 1      | 18     | 15      | 21.6  | 24.1 | 2.5  | 600   |
| 8  | 2L    | 2R    | 0      | 22     | 0       | 24.1  | 34.0 | 9.9  | 0     |
| 9  | 2L    | 2R    | 0      | 30     | 0       | 34.0  | 43.0 | 9.0  | 0     |
|    |       |       |        |        |         |       |      |      |       |
| T, |       | Forwa | ard Re | everse | More /  |       |      |      |       |

|   | Start | Stop | Loads | Speed | Crossed | Start | End  | Feet  | T.Oil |
|---|-------|------|-------|-------|---------|-------|------|-------|-------|
| 1 | 2L    | 2R   | 0     | 30    | 0       | 43.0  | 30.0 | -13.0 | 0     |
| 2 | 11L   | 11R  | 2     | 22    | 38      | 30.0  | 23.8 | -6.2  | 1520  |
| 3 | 8L    | 8R   | 2     | 22    | 50      | 23.8  | 17.6 | -6.2  | 2000  |
| 4 | 5L    | 5R   | 1     | 18    | 31      | 17.6  | 15.1 | -2.5  | 1240  |
| 5 | 4L    | 4R   | 1     | 18    | 33      | 15.1  | 12.6 | -2.5  | 1320  |
| 6 | 2L    | 2R   | 1     | 18    | 37      | 12.6  | 10.1 | -2.5  | 1480  |
| 7 | 2L    | 2R   | 0     | 14    | 0       | 10.1  | 0.0  | -10.1 | 0     |
|   |       |      |       |       |         |       |      |       |       |