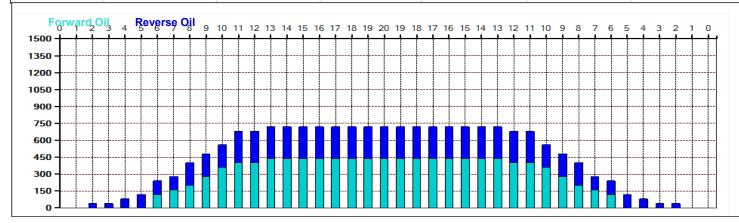

## **43FT**

Oil Pattern Distance:43 FeetReverse Brush Drop:32 FeetOil Per Board:40 uLForward Oil Total:10.44 mLReverse Oil Total:7.56 mLVolume Oil Total:18 mLForward Boards Crossed:261 BoardsReverse Boards Crossed:189 BoardsTotal Boards Crossed:450 Boards

| 4  | Start | Stop  | Loads  | Speed  | Crossed | Start | End  | Feet | T.Oil |
|----|-------|-------|--------|--------|---------|-------|------|------|-------|
| 1  | 6L    | 6R    | 3      | 14     | 87      | 0.0   | 3.9  | 3.9  | 3480  |
| 2  | 7L    | 7R    | 1      | 18     | 27      | 3.9   | 6.4  | 2.5  | 1080  |
| 3  | 8L    | 8R    | 1      | 18     | 25      | 6.4   | 8.9  | 2.5  | 1000  |
| 4  | 9L    | 9R    | 2      | 18     | 46      | 8.9   | 14.0 | 5.1  | 1840  |
| 5  | 10L   | 10R   | 2      | 18     | 42      | 14.0  | 19.1 | 5.1  | 1680  |
| 6  | 11L   | 11R   | 1      | 18     | 19      | 19.1  | 21.6 | 2.5  | 760   |
| 7  | 13L   | 13R   | 1      | 18     | 15      | 21.6  | 24.1 | 2.5  | 600   |
| 8  | 2L    | 2R    | 0      | 22     | 0       | 24.1  | 34.0 | 9.9  | 0     |
| 9  | 2L    | 2R    | 0      | 30     | 0       | 34.0  | 43.0 | 9.0  | 0     |
|    |       |       |        |        |         |       |      |      |       |
| T, |       | Forwa | ard Re | everse | More /  |       |      |      |       |

|   | Start | Stop | Loads | Speed | Crossed | Start | End  | Feet  | T.Oil |
|---|-------|------|-------|-------|---------|-------|------|-------|-------|
| 1 | 2L    | 2R   | 0     | 30    | 0       | 43.0  | 30.0 | -13.0 | 0     |
| 2 | 11L   | 11R  | 2     | 22    | 38      | 30.0  | 23.8 | -6.2  | 1520  |
| 3 | 8L    | 8R   | 2     | 22    | 50      | 23.8  | 17.6 | -6.2  | 2000  |
| 4 | 5L    | 5R   | 1     | 18    | 31      | 17.6  | 15.1 | -2.5  | 1240  |
| 5 | 4L    | 4R   | 1     | 18    | 33      | 15.1  | 12.6 | -2.5  | 1320  |
| 6 | 2L    | 2R   | 1     | 18    | 37      | 12.6  | 10.1 | -2.5  | 1480  |
| 7 | 2L    | 2R   | 0     | 14    | 0       | 10.1  | 0.0  | -10.1 | 0     |
|   |       |      |       |       |         |       |      |       |       |