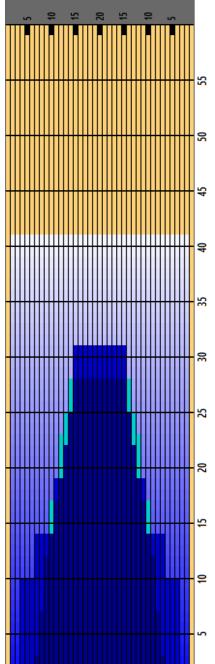

## Tampereen mest.kilp. 2024

Oil Pattern Distance Forward Oil Total

12.915 mL

Reverse Brush Drop Reverse Oil Total

7.875 mL

Oil Per Board Volume Oil Total

45 ul 20.79 mL

| 2 6L 6R 1 14 29 0.00 1.90 1.90 1305<br>3 7L 7R 1 14 27 1.90 3.80 1.90 1215<br>4 8L 8R 2 14 50 3.80 7.70 3.90 2250<br>5 9L 9R 2 18 46 7.70 12.80 5.10 2070<br>6 10L 10R 2 18 42 12.80 17.90 5.10 1890<br>7 12L 12R 2 18 34 17.90 23.00 5.10 1530<br>8 13L 13R 1 18 15 23.00 25.50 2.50 675<br>9 14L 14R 1 18 13 25.50 28.00 2.50 585                                    | 2 6L   6R   1   14   29   0.00   1.90   1.90   130     3 7L   7R   1   14   27   1.90   3.80   1.90   121     4 8L   8R   2   14   50   3.80   7.70   3.90   2250     5 9L   9R   2   18   46   7.70   12.80   5.10   2070     6 10L   10R   2   18   42   12.80   17.90   5.10   1890     7 12L   12R   2   18   34   17.90   23.00   5.10   1530     8 13L   13R   1   18   15   23.00   25.50   2.50   670     9 14L   14R   1   18   13   25.50   28.00   2.50   580 |    | START | STOP | LOADS | SPEED | CROSSED | START | END   | FEET  | T.OIL |
|------------------------------------------------------------------------------------------------------------------------------------------------------------------------------------------------------------------------------------------------------------------------------------------------------------------------------------------------------------------------|--------------------------------------------------------------------------------------------------------------------------------------------------------------------------------------------------------------------------------------------------------------------------------------------------------------------------------------------------------------------------------------------------------------------------------------------------------------------------|----|-------|------|-------|-------|---------|-------|-------|-------|-------|
| 3 7L 7R 1 14 27 1.90 3.80 1.90 1215   4 8L 8R 2 14 50 3.80 7.70 3.90 2250   5 9L 9R 2 18 46 7.70 12.80 5.10 2070   6 10L 10R 2 18 42 12.80 17.90 5.10 1890   7 12L 12R 2 18 34 17.90 23.00 5.10 1530   8 13L 13R 1 18 15 23.00 25.50 2.50 675   9 14L 14R 1 18 13 25.50 28.00 2.50 585                                                                                 | 3 7L 7R 1 14 27 1.90 3.80 1.90 1213   4 8L 8R 2 14 50 3.80 7.70 3.90 2250   5 9L 9R 2 18 46 7.70 12.80 5.10 2070   6 10L 10R 2 18 42 12.80 17.90 5.10 1890   7 12L 12R 2 18 34 17.90 23.00 5.10 1530   8 13L 13R 1 18 15 23.00 25.50 2.50 673   9 14L 14R 1 18 13 25.50 28.00 2.50 583                                                                                                                                                                                   | 1  | 5L    | 5R   | 1     | 10    | 31      | 0.00  | 0.00  | 0.00  | 1395  |
| 4   8L   8R   2   14   50   3.80   7.70   3.90   2250     5   9L   9R   2   18   46   7.70   12.80   5.10   2070     6   10L   10R   2   18   42   12.80   17.90   5.10   1890     7   12L   12R   2   18   34   17.90   23.00   5.10   1530     8   13L   13R   1   18   15   23.00   25.50   2.50   675     9   14L   14R   1   18   13   25.50   28.00   2.50   585 | 4 8L 8R 2 14 50 3.80 7.70 3.90 2250   5 9L 9R 2 18 46 7.70 12.80 5.10 2070   6 10L 10R 2 18 42 12.80 17.90 5.10 1890   7 12L 12R 2 18 34 17.90 23.00 5.10 1530   8 13L 13R 1 18 15 23.00 25.50 2.50 673   9 14L 14R 1 18 13 25.50 28.00 2.50 583                                                                                                                                                                                                                         | 2  | 6L    | 6R   | 1     | 14    | 29      | 0.00  | 1.90  | 1.90  | 1305  |
| 5 9L 9R 2 18 46 7.70 12.80 5.10 2070   6 10L 10R 2 18 42 12.80 17.90 5.10 1890   7 12L 12R 2 18 34 17.90 23.00 5.10 1530   8 13L 13R 1 18 15 23.00 25.50 2.50 675   9 14L 14R 1 18 13 25.50 28.00 2.50 585                                                                                                                                                             | 5 9L 9R 2 18 46 7.70 12.80 5.10 2070   6 10L 10R 2 18 42 12.80 17.90 5.10 1890   7 12L 12R 2 18 34 17.90 23.00 5.10 1530   8 13L 13R 1 18 15 23.00 25.50 2.50 670   9 14L 14R 1 18 13 25.50 28.00 2.50 580                                                                                                                                                                                                                                                               | 3  | 7L    | 7R   | 1     | 14    | 27      | 1.90  | 3.80  | 1.90  | 1215  |
| 6 10L 10R 2 18 42 12.80 17.90 5.10 1890 7 12L 12R 2 18 34 17.90 23.00 5.10 1530 8 13L 13R 1 18 15 23.00 25.50 2.50 675 9 14L 14R 1 18 13 25.50 28.00 2.50 585                                                                                                                                                                                                          | 6 10L 10R 2 18 42 12.80 17.90 5.10 1890 7 12L 12R 2 18 34 17.90 23.00 5.10 1530 8 13L 13R 1 18 15 23.00 25.50 2.50 675 9 14L 14R 1 18 13 25.50 28.00 2.50 585                                                                                                                                                                                                                                                                                                            | 4  | 8L    | 8R   | 2     | 14    | 50      | 3.80  | 7.70  | 3.90  | 2250  |
| 7 12L 12R 2 18 34 17.90 23.00 5.10 1530 8 13L 13R 1 18 15 23.00 25.50 2.50 675 9 14L 14R 1 18 13 25.50 28.00 2.50 585                                                                                                                                                                                                                                                  | 7 12L 12R 2 18 34 17.90 23.00 5.10 1536   8 13L 13R 1 18 15 23.00 25.50 2.50 675   9 14L 14R 1 18 13 25.50 28.00 2.50 585                                                                                                                                                                                                                                                                                                                                                | 5  | 9L    | 9R   | 2     | 18    | 46      | 7.70  | 12.80 | 5.10  | 2070  |
| 8 13L 13R 1 18 15 23.00 25.50 2.50 675<br>9 14L 14R 1 18 13 25.50 28.00 2.50 585                                                                                                                                                                                                                                                                                       | 8 13L 13R 1 18 15 23.00 25.50 2.50 675 9 14L 14R 1 18 13 25.50 28.00 2.50 585                                                                                                                                                                                                                                                                                                                                                                                            | 6  | 10L   | 10R  | 2     | 18    | 42      | 12.80 | 17.90 | 5.10  | 1890  |
| 9 14L 14R 1 18 13 25.50 28.00 2.50 585                                                                                                                                                                                                                                                                                                                                 | 9 14L 14R 1 18 13 25.50 28.00 2.50 58                                                                                                                                                                                                                                                                                                                                                                                                                                    | 7  | 12L   | 12R  | 2     | 18    | 34      | 17.90 | 23.00 | 5.10  | 1530  |
|                                                                                                                                                                                                                                                                                                                                                                        |                                                                                                                                                                                                                                                                                                                                                                                                                                                                          | 8  | 13L   | 13R  | 1     | 18    | 15      | 23.00 | 25.50 | 2.50  | 675   |
| 10 2L 2R 0 22 0 28.00 41.00 13.00 0                                                                                                                                                                                                                                                                                                                                    |                                                                                                                                                                                                                                                                                                                                                                                                                                                                          | 9  | 14L   | 14R  | 1     | 18    | 13      | 25.50 | 28.00 | 2.50  | 585   |
|                                                                                                                                                                                                                                                                                                                                                                        | 10 2L 2R 0 22 0 28.00 41.00 13.00                                                                                                                                                                                                                                                                                                                                                                                                                                        | 10 | 2L    | 2R   | 0     | 22    | 0       | 28.00 | 41.00 | 13.00 | 0     |

|   | START | STOP | LOADS | SPEED | CROSSED | START | END   | FEET   | T.OIL |
|---|-------|------|-------|-------|---------|-------|-------|--------|-------|
| 1 | 2L    | 2R   | 0     | 22    | 0       | 41.00 | 31.00 | -10.00 | 0     |
| 2 | 15L   | 15R  | 2     | 22    | 22      | 31.00 | 24.80 | -6.20  | 990   |
| 3 | 14L   | 14R  | 1     | 22    | 13      | 24.80 | 21.70 | -3.10  | 585   |
| 4 | 13L   | 13R  | 1     | 22    | 15      | 21.70 | 18.60 | -3.10  | 675   |
| 5 | 11L   | 11R  | 2     | 18    | 38      | 18.60 | 13.50 | -5.10  | 1710  |
| 6 | 7L    | 7R   | 2     | 14    | 54      | 13.50 | 9.60  | -3.90  | 2430  |
| 7 | 4L    | 4R   | 1     | 14    | 33      | 9.60  | 7.70  | -1.90  | 1485  |
| 8 | 2L    | 2R   | 0     | 14    | 0       | 7.70  | 0.00  | -7.70  | 0     |

| Item             | 3L-7L:18L-18R  | 8L-12L:18L-18R | 13L-17L:18L-18R | 18L-18R:17R-13R | 18L-18R:12R-8R | 18L-18R:7R-3R  |   |
|------------------|----------------|----------------|-----------------|-----------------|----------------|----------------|---|
| Description      | Outside:Middle | Middle:Middle  | Inside:Middle   | Mlddle: Inside  | Middle:Middle  | Middle:Outside |   |
| Track Zone Ratio | 9.17           | 1.83           | 1.06            | 1.06            | 1.83           | 9.17           | L |