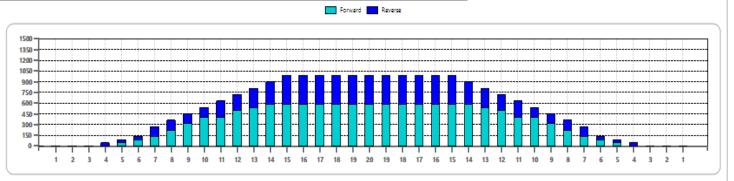

## Tampereen mest.kilp. 2024

Oil Pattern Distance Forward Oil Total

12.915 mL

Reverse Brush Drop Reverse Oil Total

7.875 mL

Oil Per Board Volume Oil Total

45 ul 20.79 mL

| 2 6L 6R 1 14 29 0.00 1.90 1.90 1305<br>3 7L 7R 1 14 27 1.90 3.80 1.90 1215<br>4 8L 8R 2 14 50 3.80 7.70 3.90 2250<br>5 9L 9R 2 18 46 7.70 12.80 5.10 2070<br>6 10L 10R 2 18 42 12.80 17.90 5.10 1890<br>7 12L 12R 2 18 34 17.90 23.00 5.10 1530<br>8 13L 13R 1 18 15 23.00 25.50 2.50 675<br>9 14L 14R 1 18 13 25.50 28.00 2.50 585                                    | 2 6L   6R   1   14   29   0.00   1.90   1.90   130     3 7L   7R   1   14   27   1.90   3.80   1.90   121     4 8L   8R   2   14   50   3.80   7.70   3.90   2250     5 9L   9R   2   18   46   7.70   12.80   5.10   2070     6 10L   10R   2   18   42   12.80   17.90   5.10   1890     7 12L   12R   2   18   34   17.90   23.00   5.10   1530     8 13L   13R   1   18   15   23.00   25.50   2.50   670     9 14L   14R   1   18   13   25.50   28.00   2.50   580 |    | START | STOP | LOADS | SPEED | CROSSED | START | END   | FEET  | T.OIL |
|------------------------------------------------------------------------------------------------------------------------------------------------------------------------------------------------------------------------------------------------------------------------------------------------------------------------------------------------------------------------|--------------------------------------------------------------------------------------------------------------------------------------------------------------------------------------------------------------------------------------------------------------------------------------------------------------------------------------------------------------------------------------------------------------------------------------------------------------------------|----|-------|------|-------|-------|---------|-------|-------|-------|-------|
| 3 7L 7R 1 14 27 1.90 3.80 1.90 1215   4 8L 8R 2 14 50 3.80 7.70 3.90 2250   5 9L 9R 2 18 46 7.70 12.80 5.10 2070   6 10L 10R 2 18 42 12.80 17.90 5.10 1890   7 12L 12R 2 18 34 17.90 23.00 5.10 1530   8 13L 13R 1 18 15 23.00 25.50 2.50 675   9 14L 14R 1 18 13 25.50 28.00 2.50 585                                                                                 | 3 7L 7R 1 14 27 1.90 3.80 1.90 1213   4 8L 8R 2 14 50 3.80 7.70 3.90 2250   5 9L 9R 2 18 46 7.70 12.80 5.10 2070   6 10L 10R 2 18 42 12.80 17.90 5.10 1890   7 12L 12R 2 18 34 17.90 23.00 5.10 1530   8 13L 13R 1 18 15 23.00 25.50 2.50 673   9 14L 14R 1 18 13 25.50 28.00 2.50 583                                                                                                                                                                                   | 1  | 5L    | 5R   | 1     | 10    | 31      | 0.00  | 0.00  | 0.00  | 1395  |
| 4   8L   8R   2   14   50   3.80   7.70   3.90   2250     5   9L   9R   2   18   46   7.70   12.80   5.10   2070     6   10L   10R   2   18   42   12.80   17.90   5.10   1890     7   12L   12R   2   18   34   17.90   23.00   5.10   1530     8   13L   13R   1   18   15   23.00   25.50   2.50   675     9   14L   14R   1   18   13   25.50   28.00   2.50   585 | 4 8L 8R 2 14 50 3.80 7.70 3.90 2250   5 9L 9R 2 18 46 7.70 12.80 5.10 2070   6 10L 10R 2 18 42 12.80 17.90 5.10 1890   7 12L 12R 2 18 34 17.90 23.00 5.10 1530   8 13L 13R 1 18 15 23.00 25.50 2.50 673   9 14L 14R 1 18 13 25.50 28.00 2.50 583                                                                                                                                                                                                                         | 2  | 6L    | 6R   | 1     | 14    | 29      | 0.00  | 1.90  | 1.90  | 1305  |
| 5 9L 9R 2 18 46 7.70 12.80 5.10 2070   6 10L 10R 2 18 42 12.80 17.90 5.10 1890   7 12L 12R 2 18 34 17.90 23.00 5.10 1530   8 13L 13R 1 18 15 23.00 25.50 2.50 675   9 14L 14R 1 18 13 25.50 28.00 2.50 585                                                                                                                                                             | 5 9L 9R 2 18 46 7.70 12.80 5.10 2070   6 10L 10R 2 18 42 12.80 17.90 5.10 1890   7 12L 12R 2 18 34 17.90 23.00 5.10 1530   8 13L 13R 1 18 15 23.00 25.50 2.50 670   9 14L 14R 1 18 13 25.50 28.00 2.50 580                                                                                                                                                                                                                                                               | 3  | 7L    | 7R   | 1     | 14    | 27      | 1.90  | 3.80  | 1.90  | 1215  |
| 6 10L 10R 2 18 42 12.80 17.90 5.10 1890 7 12L 12R 2 18 34 17.90 23.00 5.10 1530 8 13L 13R 1 18 15 23.00 25.50 2.50 675 9 14L 14R 1 18 13 25.50 28.00 2.50 585                                                                                                                                                                                                          | 6 10L 10R 2 18 42 12.80 17.90 5.10 1890 7 12L 12R 2 18 34 17.90 23.00 5.10 1530 8 13L 13R 1 18 15 23.00 25.50 2.50 675 9 14L 14R 1 18 13 25.50 28.00 2.50 585                                                                                                                                                                                                                                                                                                            | 4  | 8L    | 8R   | 2     | 14    | 50      | 3.80  | 7.70  | 3.90  | 2250  |
| 7 12L 12R 2 18 34 17.90 23.00 5.10 1530 8 13L 13R 1 18 15 23.00 25.50 2.50 675 9 14L 14R 1 18 13 25.50 28.00 2.50 585                                                                                                                                                                                                                                                  | 7 12L 12R 2 18 34 17.90 23.00 5.10 1536   8 13L 13R 1 18 15 23.00 25.50 2.50 675   9 14L 14R 1 18 13 25.50 28.00 2.50 585                                                                                                                                                                                                                                                                                                                                                | 5  | 9L    | 9R   | 2     | 18    | 46      | 7.70  | 12.80 | 5.10  | 2070  |
| 8 13L 13R 1 18 15 23.00 25.50 2.50 675<br>9 14L 14R 1 18 13 25.50 28.00 2.50 585                                                                                                                                                                                                                                                                                       | 8 13L 13R 1 18 15 23.00 25.50 2.50 675 9 14L 14R 1 18 13 25.50 28.00 2.50 585                                                                                                                                                                                                                                                                                                                                                                                            | 6  | 10L   | 10R  | 2     | 18    | 42      | 12.80 | 17.90 | 5.10  | 1890  |
| 9 14L 14R 1 18 13 25.50 28.00 2.50 585                                                                                                                                                                                                                                                                                                                                 | 9 14L 14R 1 18 13 25.50 28.00 2.50 58                                                                                                                                                                                                                                                                                                                                                                                                                                    | 7  | 12L   | 12R  | 2     | 18    | 34      | 17.90 | 23.00 | 5.10  | 1530  |
|                                                                                                                                                                                                                                                                                                                                                                        |                                                                                                                                                                                                                                                                                                                                                                                                                                                                          | 8  | 13L   | 13R  | 1     | 18    | 15      | 23.00 | 25.50 | 2.50  | 675   |
| 10 2L 2R 0 22 0 28.00 41.00 13.00 0                                                                                                                                                                                                                                                                                                                                    |                                                                                                                                                                                                                                                                                                                                                                                                                                                                          | 9  | 14L   | 14R  | 1     | 18    | 13      | 25.50 | 28.00 | 2.50  | 585   |
|                                                                                                                                                                                                                                                                                                                                                                        | 10 2L 2R 0 22 0 28.00 41.00 13.00                                                                                                                                                                                                                                                                                                                                                                                                                                        | 10 | 2L    | 2R   | 0     | 22    | 0       | 28.00 | 41.00 | 13.00 | 0     |

|   | START | STOP | LOADS | SPEED | CROSSED | START | END   | FEET   | T.OIL |
|---|-------|------|-------|-------|---------|-------|-------|--------|-------|
| 1 | 2L    | 2R   | 0     | 22    | 0       | 41.00 | 31.00 | -10.00 | 0     |
| 2 | 15L   | 15R  | 2     | 22    | 22      | 31.00 | 24.80 | -6.20  | 990   |
| 3 | 14L   | 14R  | 1     | 22    | 13      | 24.80 | 21.70 | -3.10  | 585   |
| 4 | 13L   | 13R  | 1     | 22    | 15      | 21.70 | 18.60 | -3.10  | 675   |
| 5 | 11L   | 11R  | 2     | 18    | 38      | 18.60 | 13.50 | -5.10  | 1710  |
| 6 | 7L    | 7R   | 2     | 14    | 54      | 13.50 | 9.60  | -3.90  | 2430  |
| 7 | 4L    | 4R   | 1     | 14    | 33      | 9.60  | 7.70  | -1.90  | 1485  |
| 8 | 2L    | 2R   | 0     | 14    | 0       | 7.70  | 0.00  | -7.70  | 0     |

| Item             | 3L-7L:18L-18R  | 8L-12L:18L-18R | 13L-17L:18L-18R | 18L-18R:17R-13R | 18L-18R:12R-8R | 18L-18R:7R-3R  |   |
|------------------|----------------|----------------|-----------------|-----------------|----------------|----------------|---|
| Description      | Outside:Middle | Middle:Middle  | Inside:Middle   | Mlddle: Inside  | Middle:Middle  | Middle:Outside |   |
| Track Zone Ratio | 9.17           | 1.83           | 1.06            | 1.06            | 1.83           | 9.17           | L |