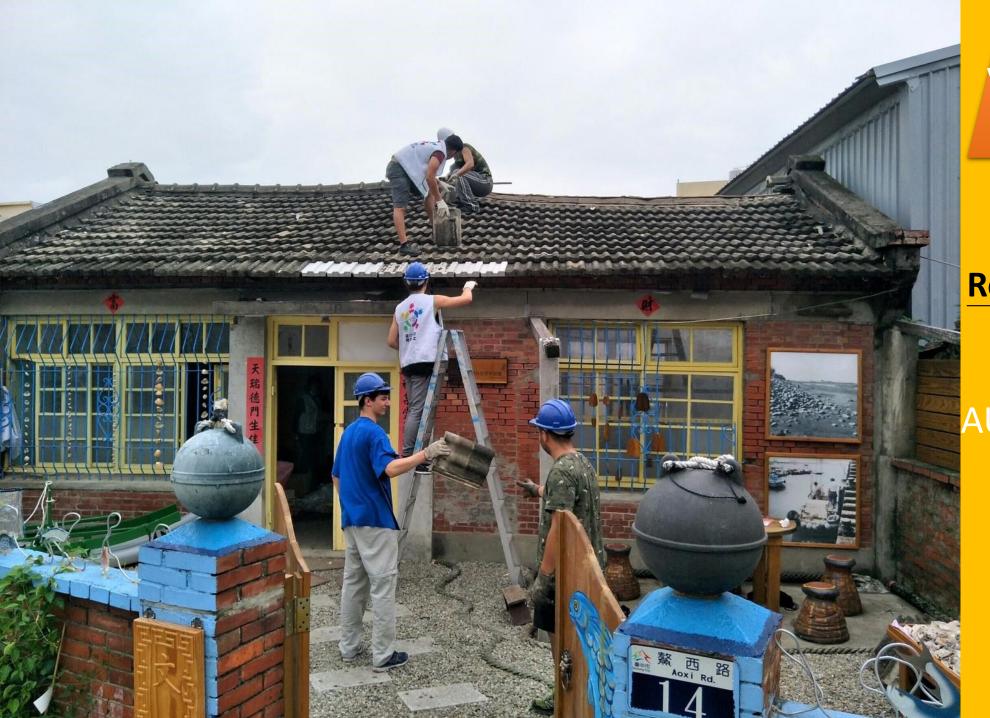

VYA-2301Xiluo

#### Old House Reconstruction in Rural Village

Jul. 4<sup>th</sup>-15<sup>th</sup> RENO / COM 10 Vols.

VYA-2302ST