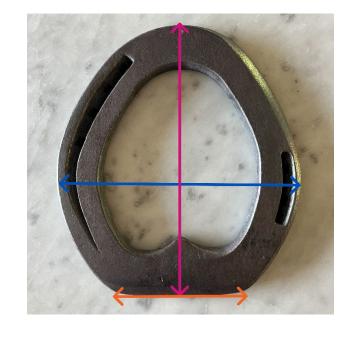

### **Anti-brushing straight bar hind shoe (specimen)**

Section 25 x 10

Lateral nails – Mustad E6 slim

Medial nails - Mustad E5

157mm

140mm