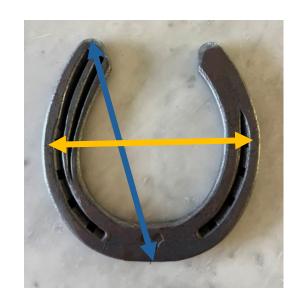

## <u>Division 1 Class 1 - CLASS 1, 2 PS SPESIMEN 55 MIN</u> Spavin shoe

Section 25 x 10

Nail – Mustad E5

135mm 165mm 21mm 49mm

### **Anti-brushing straight bar hind shoe (specimen)**

Section 25 x 10

Lateral nails – Mustad E6 slim

Medial nails - Mustad E5

157mm

140mm

#### **Curb shoe**

Section 25 x 10

Nail – Mustad E5

137mm

153mm

10mm

### Plain stamp Specimen shoe

Steel cut 343mm

Section 25 x 10

Nail – Mustad E4

139mm

#### 3/4 Fullered hind toe clip specimen

Steel cut 337mm

Section 25 x 10

Nail - Mustad E5

162mm 150mm 26mm 22mm