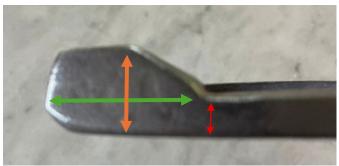

#### 3/4 Fullered hind toe clip specimen

Steel cut 337mm

Section 25 x 10

Nail - Mustad E5

162mm 150mm 26mm 22mm