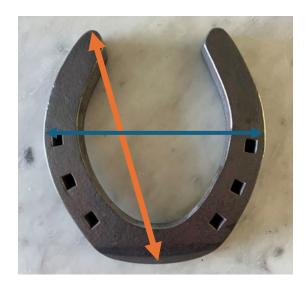

#### 3/4 Fullered hind toe clip specimen

Steel cut 337mm

Section 25 x 10

Nail - Mustad E5

162mm 150mm 26mm 22mm