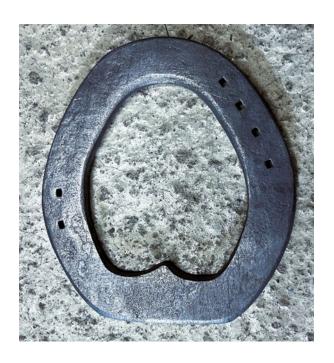

## <u>Division 1 Class 1 - CLASS 1, 2 PS SPESIMEN 55 MIN</u> Spavin shoe

Section 25 x 10

Nail – Mustad E5

135mm 165mm 21mm 49mm









# **Division 1 Class 2** - SURPRISE 20 MIN

Nikolai is to provide a specimen shoe.

### <u>Division 1 Semi-final - 1 FOOT SHOENING+SPECIMEN 75 MIN</u>

### 1 ¾ Fullered front shoe on the foot (shoeing)

Section of steel appropriate to the size of the foot

### **Anti-brushing straight bar hind shoe (specimen)**

Section 25 x 10

Lateral nails – Mustad E6 slim

Medial nails - Mustad E5

157mm

140mm





## **Division 1 Final** -2 FOOT SHOENING 75 MIN

- 1 Fully fullered <u>front</u> shoe on the foot (shoeing)
- 1 ¾ fullered <u>hind</u> shoe on the foot. (shoeing)

Section of steel appropriate to the size of the foot

# **Division 2 Class 1 -** 2 PS SPESIMEN 55 MIN

#### **Curb shoe**

Section 25 x 10

Nail – Mustad E5

137mm

153mm

10mm







## <u>Division 2 - Surprise shoe 20 Minutes</u>

## **Speed class**

### M W is to provide a specimen shoe

Steel and Section needed for this shoe – 30 x 12 mm

## **Division 2 Semi-final –** 1 FOOT SHOENING+SPECIMEN 75 MIN

Nikolai is to provide a specimen shoe

Plain stamp front shoe on the foot (shoeing)

Section of steel appropriate to the size of the foot

### **Division 2 Final**

FINAL, 2 FOOT SHOENING 75 MIN

- 1 ¾ fullered shoe on the fo