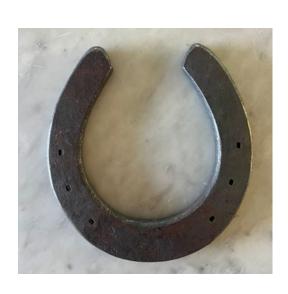

## <u>Division 1 Class 1 - CLASS 1, 2 PS SPESIMEN 55 MIN</u> Spavin shoe

Section 25 x 10

Nail – Mustad E5

135mm 165mm 21mm 49mm

### **Anti-brushing straight bar hind shoe (specimen)**

Section 25 x 10

Lateral nails – Mustad E6 slim

Medial nails - Mustad E5

157mm

140mm

#### **Curb shoe**

Section 25 x 10

Nail – Mustad E5

137mm

153mm

10mm

### Plain stamp Specimen shoe

Steel cut 343mm

Section 25 x 10

Nail – Mustad E4

139mm

#### 3/4 Fullered hind toe clip specimen

Steel cut 337mm

Section 25 x 10

Nail - Mustad E5

162mm 150mm 26mm 22mm