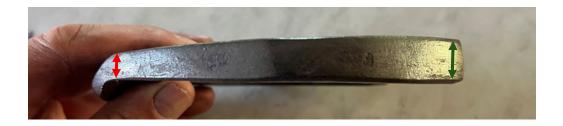

## <u>Division 1 Class 1 - CLASS 1, 2 PS SPESIMEN 55 MIN</u> Spavin shoe

Section 25 x 10

Nail – Mustad E5

135mm 165mm 21mm 49mm

### **Anti-brushing straight bar hind shoe (specimen)**

Section 25 x 10

Lateral nails – Mustad E6 slim

Medial nails - Mustad E5

157mm

140mm

#### **Curb shoe**

Section 25 x 10

Nail – Mustad E5

137mm

153mm

10mm

### Plain stamp Specimen shoe

Steel cut 343mm

Section 25 x 10

Nail – Mustad E4

139mm

#### 3/4 Fullered hind toe clip specimen

Steel cut 337mm

Section 25 x 10

Nail - Mustad E5

162mm 150mm 26mm 22mm