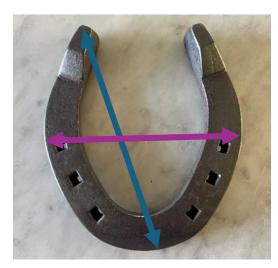

### **Anti-brushing straight bar hind shoe (specimen)**

Section 25 x 10

Lateral nails – Mustad E6 slim

Medial nails - Mustad E5

157mm

140mm

#### **Curb shoe**

Section 25 x 10

Nail – Mustad E5

137mm

153mm

10mm