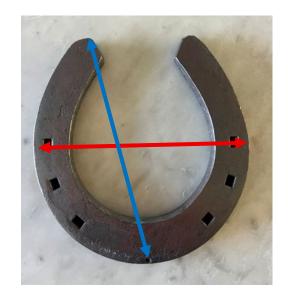

## <u>Division 1 Class 1 - CLASS 1, 2 PS SPESIMEN 55 MIN</u> Spavin shoe

Section 25 x 10

Nail – Mustad E5

135mm 165mm 21mm 49mm

### **Anti-brushing straight bar hind shoe (specimen)**

Section 25 x 10

Lateral nails – Mustad E6 slim

Medial nails - Mustad E5

157mm

140mm

#### **Curb shoe**

Section 25 x 10

Nail – Mustad E5

137mm

153mm

10mm

### Plain stamp Specimen shoe

Steel cut 343mm

Section 25 x 10

Nail – Mustad E4

139mm

#### 3/4 Fullered hind toe clip specimen

Steel cut 337mm

Section 25 x 10

Nail - Mustad E5

162mm 150mm 26mm 22mm