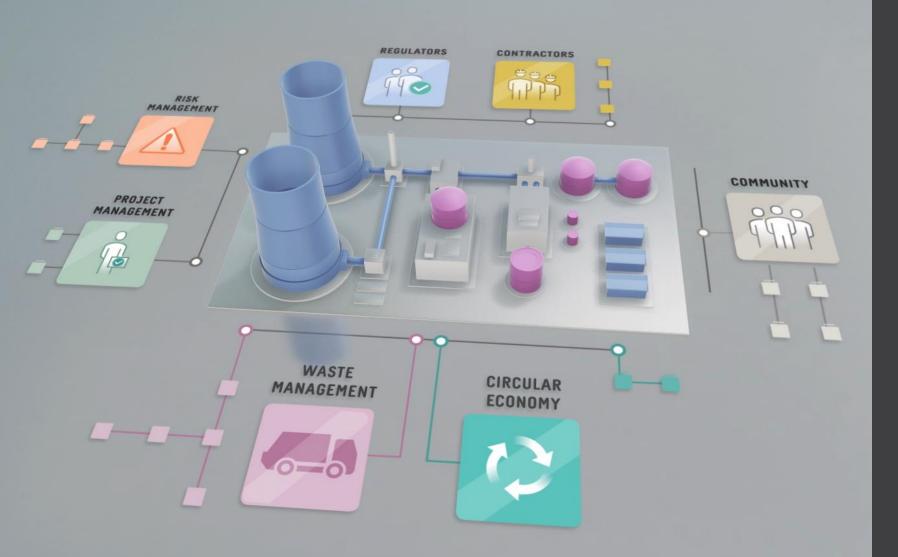

#### WHAT?

Complete digital twin platform solution for nuclear decommissioning from planning to execution in a more transparent, safe and efficient way. Planning, costing, verification, simulation and tracking of decommissioning in 3D, AR and VR.

#### WHY?

- Optimize planning, costing, verification, simulation, execution and tracking of decommissioning using 3D/BIM and AR/VR
- Up to date and visual information that is easy to understand and use for training, risk management and safety planning
- Enables maximizing of deconstruction waste recycling, turning recyclable deconstruction waste also into value