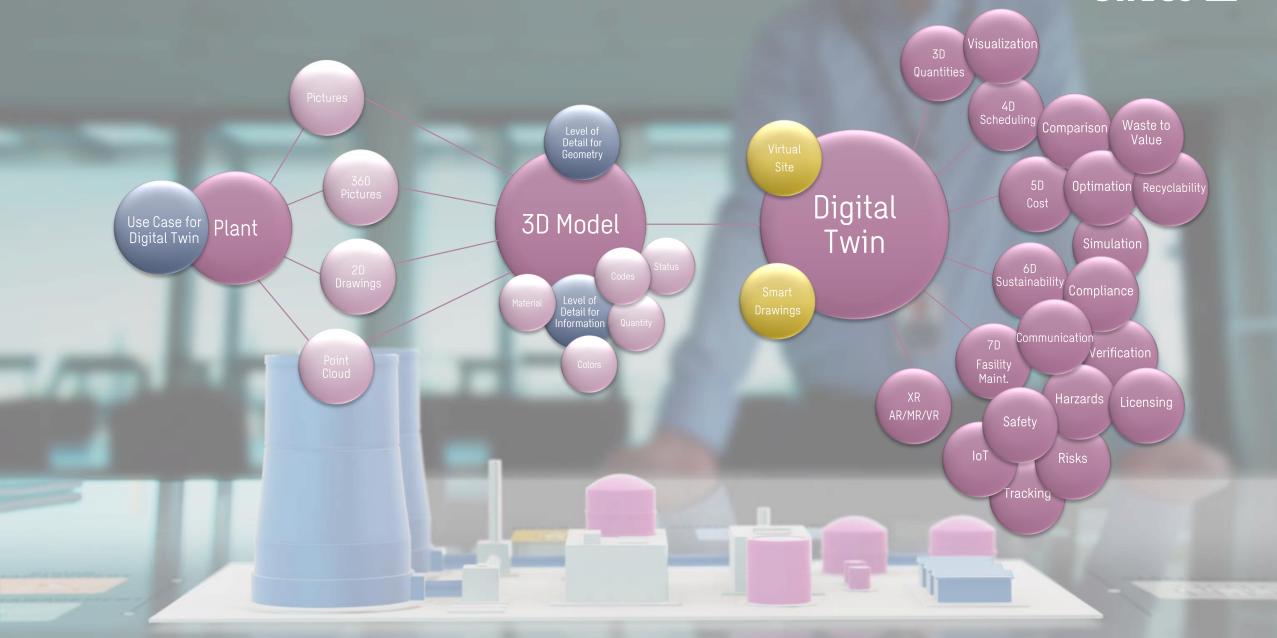

#### WHAT?

Complete digital twin platform solution for nuclear decommissioning from planning to execution in a more transparent, safe and efficient way. Planning, costing, verification, simulation and tracking of decommissioning in 3D, AR and VR.

#### HOW?

Solution utilizes fast laser scanning technology to create a point cloud of the plant. The point cloud is then turned into a digital twin and enriched with data.

#### WHY?

- Optimize planning, costing, verification, simulation, execution and tracking of decommissioning using 3D/BIM and AR/VR
- Up to date and visual information that is easy to understand and use for training, risk management and safety planning
- Enables maximizing of deconstruction waste recycling, turning recyclable deconstruction waste also into value