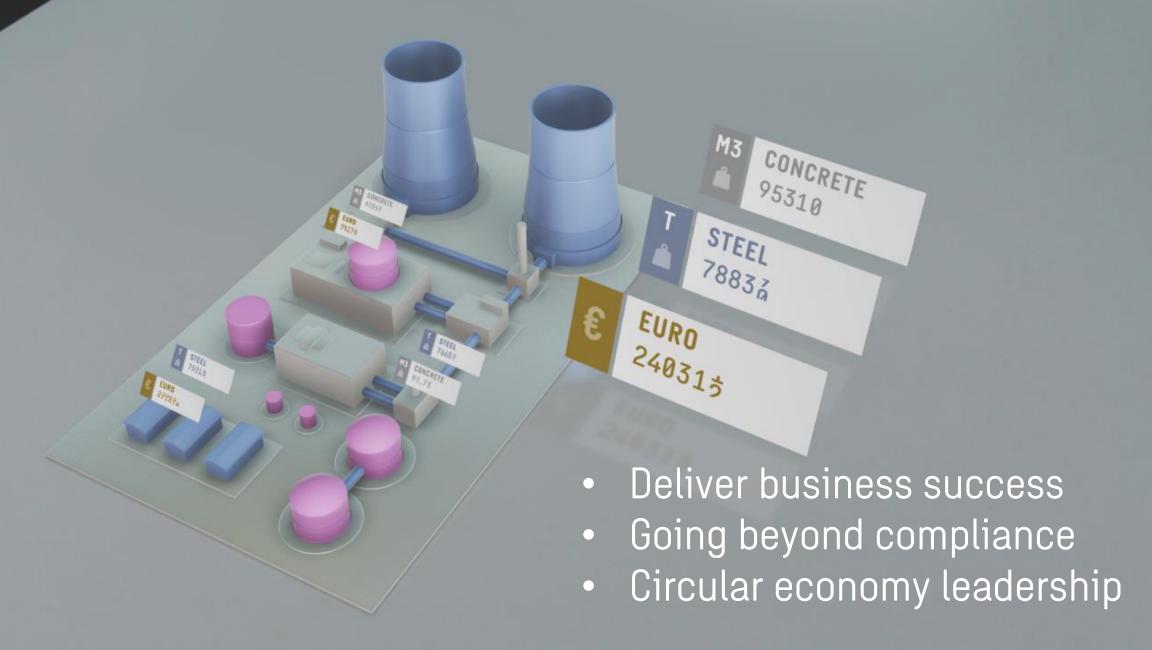

# SMART SOLUTION FOR NUCLEAR DECOMMISSIONING

#### WHAT?

Complete digital twin platform solution for nuclear decommissioning from planning to execution in a more transparent, safe and efficient way. Planning, costing, verification, simulation and tracking of decommissioning in 3D, AR and VR.

#### HOW?

Solution utilizes fast laser scanning technology to create a point cloud of the plant. The point cloud is then turned into a digital twin and enriched with data.

#### WHY?

- Optimize planning, costing, verification, simulation, execution and tracking of decommissioning using 3D/BIM and AR/VR
- Up to date and visual information that is easy to understand and use for training, risk management and safety planning
- Enables maximizing of deconstruction waste recycling, turning recyclable deconstruction waste also into value