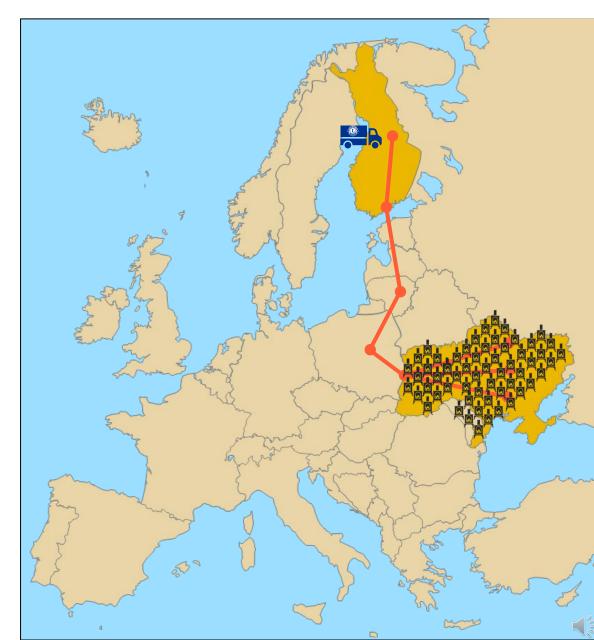

# 8100 Stoves

Amazing generosity of people in Europe and outside have made it possible to support thousands of households and communities in Ukraine.

# Million USD

- 25 countries participated, from 5 Constitutional Areas.
- TOP 5 donated over 100,000 EUR each, and 13 countries donated over 10,000 EUR.