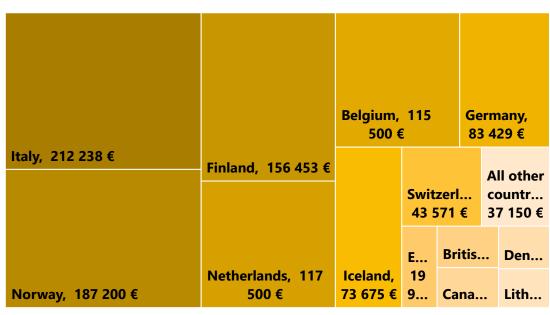

# Million USD

- 25 countries participated, from 5 Constitutional Areas.
- TOP 5 donated over 100,000 EUR each, and 13 countries donated over 10,000 EUR.